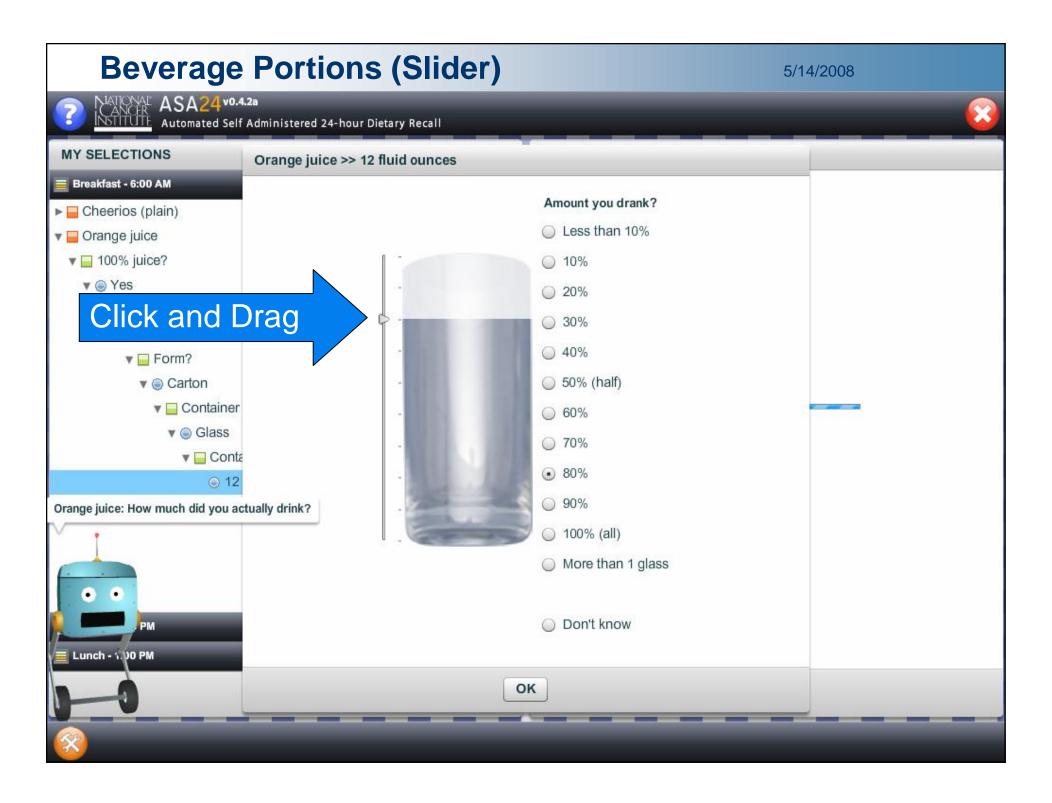

#### **Detail Pass**

- Detail Questions
  - 65% of foods have no detail questions (...excluding portion questions)
- Portion Questions
  - Food portions
    - · Volume, weight, or package
  - Beverage portions
    - Container
    - Slider
    - Spin dial for larger portions
- Additions to Foods
  - Ex. Cream added to Coffee, Milk added to Cereal