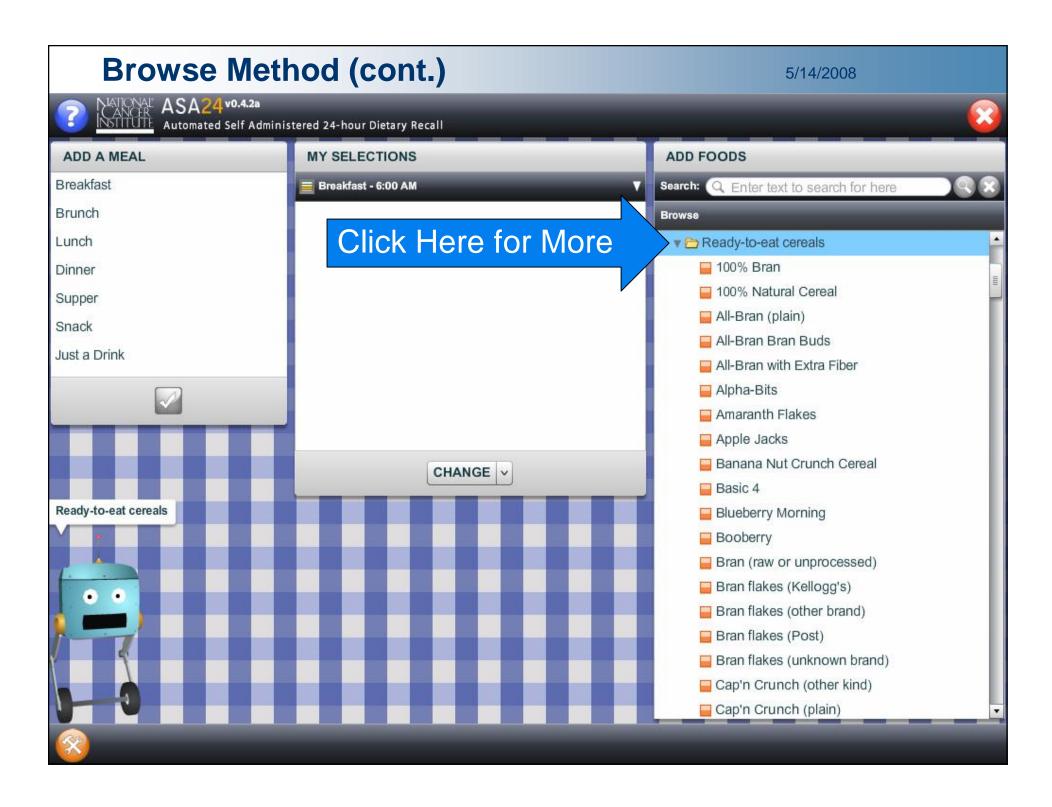

## **Adding Foods**

- Finding a food
  - Browse method
    - 23 Food Groups
    - 237 Sub-groups
    - ~7,000 Food List Terms
  - Search method
  - Food not found
- Adding a food
  - The MySelections Box