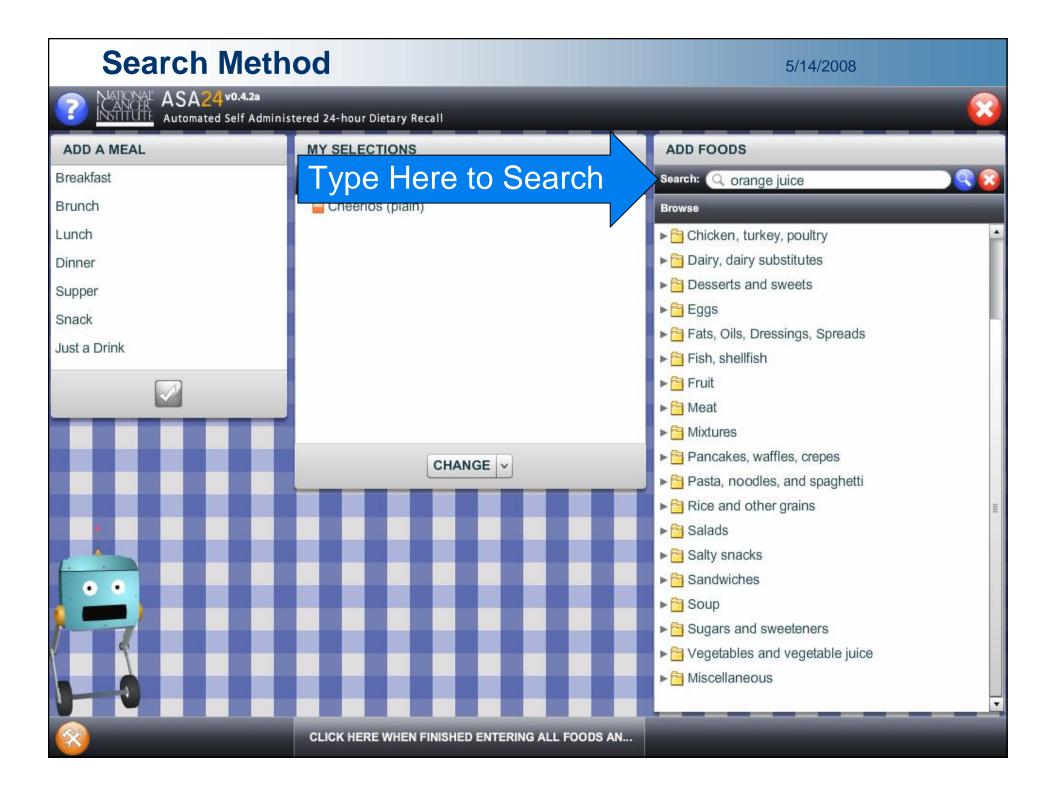

## **Adding Foods**

- Finding a food
  - Browse method
    - 23 Food Groups
    - 237 Sub-groups
    - ~7,000 Food List Terms
  - Search method
  - Food not found
- Adding a food
  - The MySelections Box