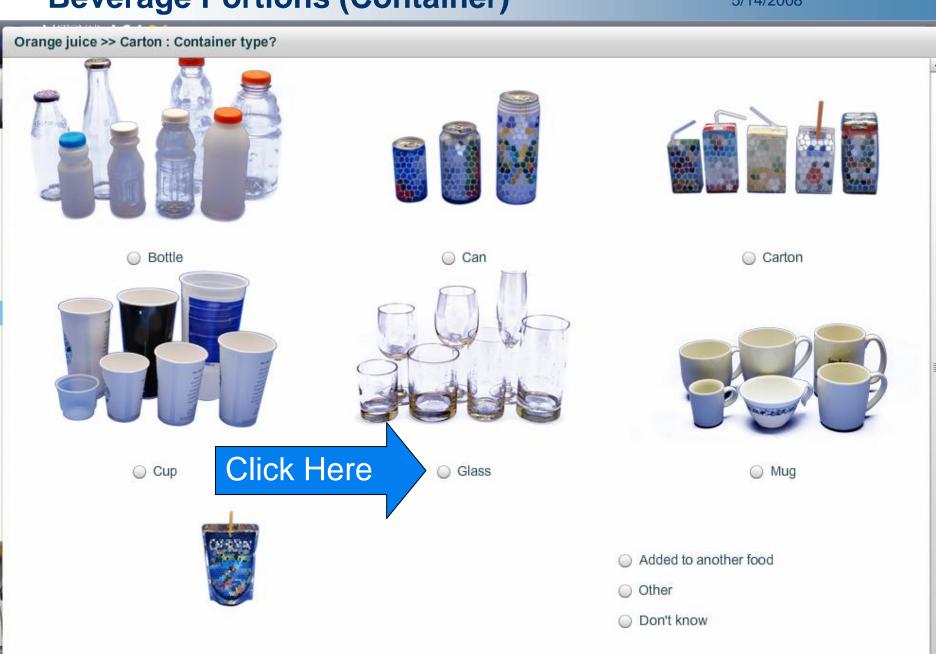

#### **Detail Pass**

- Detail Questions
  - 65% of foods have no detail questions (...excluding portion questions)
- Portion Questions
  - Food portions
    - · Volume, weight, or package
  - Beverage portions
    - Container
    - Slider
    - Spin dial for larger portions
- Additions to Foods
  - Ex. Cream added to Coffee, Milk added to Cereal