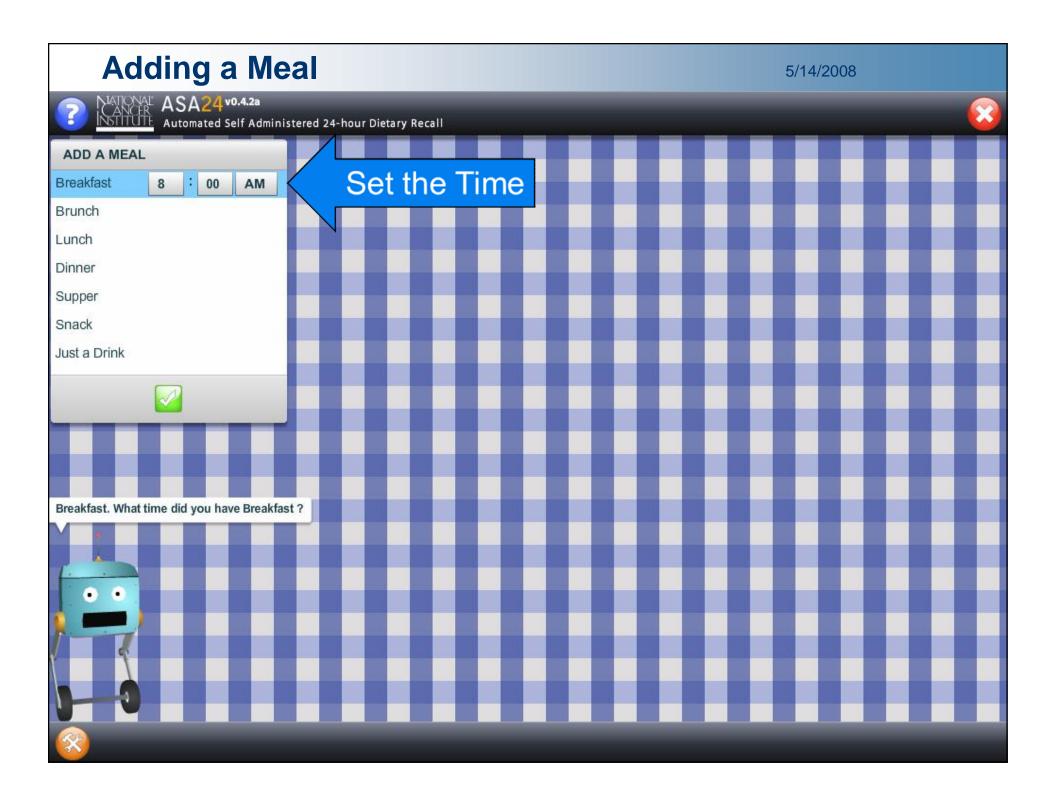

#### **Quick List**

- Build list of foods in the MySelections box
  - Meal-based
  - Occasion, Time, and Location (optional)
- Actions at end of Quick List
  - Reviews
    - Midnight to first occasion
    - Between occasions
    - Last occasion to midnight
  - Multi-ingredient trap