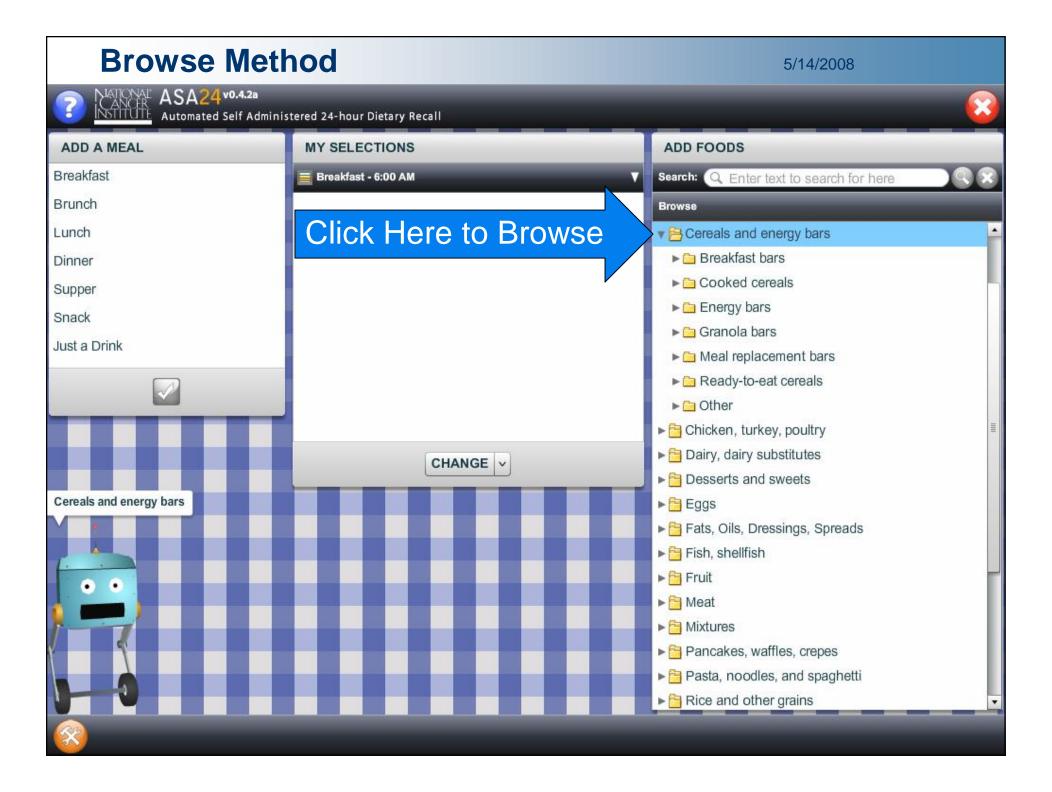

## **Adding Foods**

- Finding a food
  - Browse method
    - 23 Food Groups
    - 237 Sub-groups
    - ~7,000 Food List Terms
  - Search method
  - Food not found
- Adding a food
  - The MySelections Box