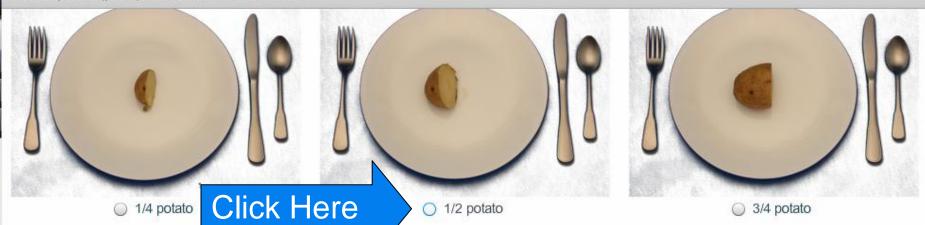

#### **Detail Pass**

- Detail Questions
  - 65% of foods have no detail questions (...excluding portion questions)
- Portion Questions
  - Food portions
    - · Volume, weight, or package
  - Beverage portions
    - Container
    - Slider
    - Spin dial for larger portions
- Additions to Foods
  - Ex. Cream added to Coffee, Milk added to Cereal

#### **End of Quick List**

5/14/2008

- Less than 1/4 potato
- More than 1 potato
- Don't know

Pouch