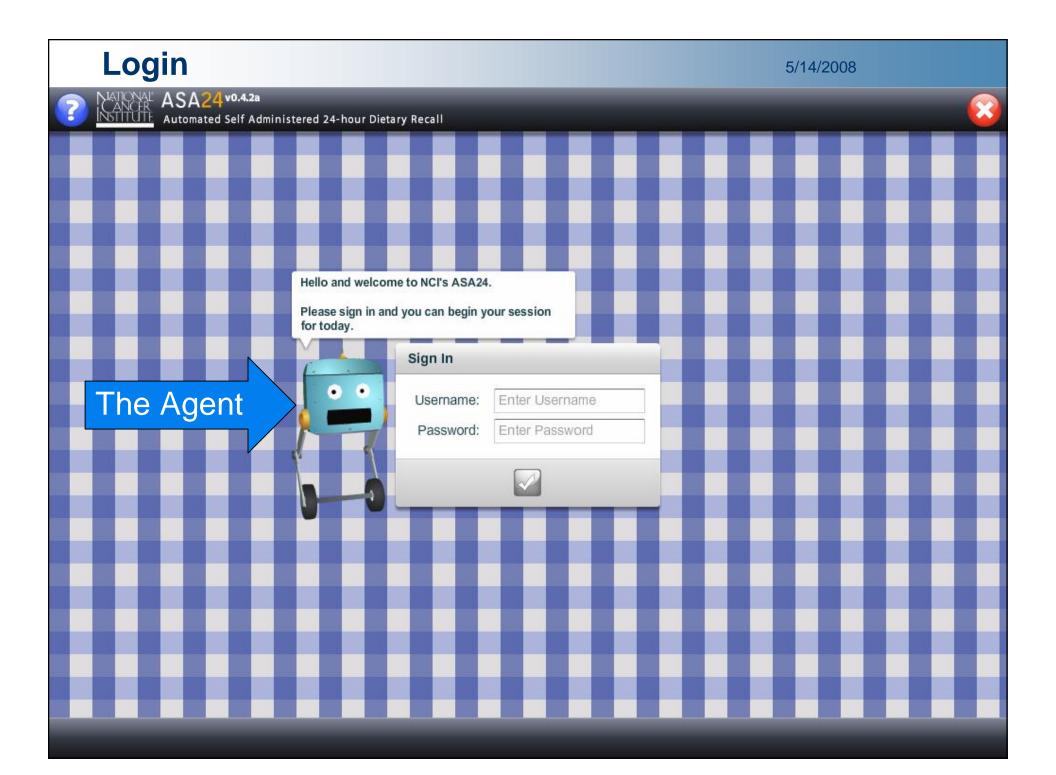

## The Agent

- Engaging interview
- Context-sensitive help
- Entertainment
- User Selected
  - Avoid Bias
  - 4 Different Agents

#### Introduction

- Login
- Online Tutorial
- Introductory instructions
- Timeframe of the recall