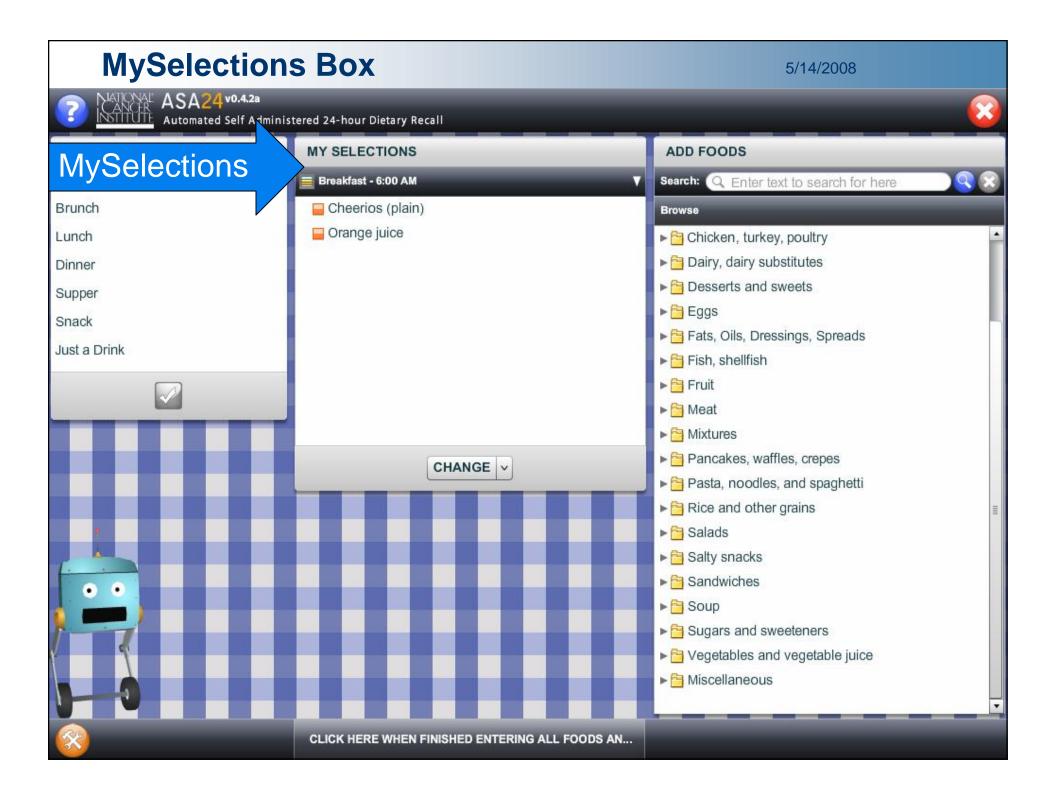

## **Adding Foods**

- Finding a food
  - Browse method
    - 23 Food Groups
    - 237 Sub-groups
    - ~7,000 Food List Terms
  - Search method
  - Food not found
- Adding a food
  - The MySelections Box