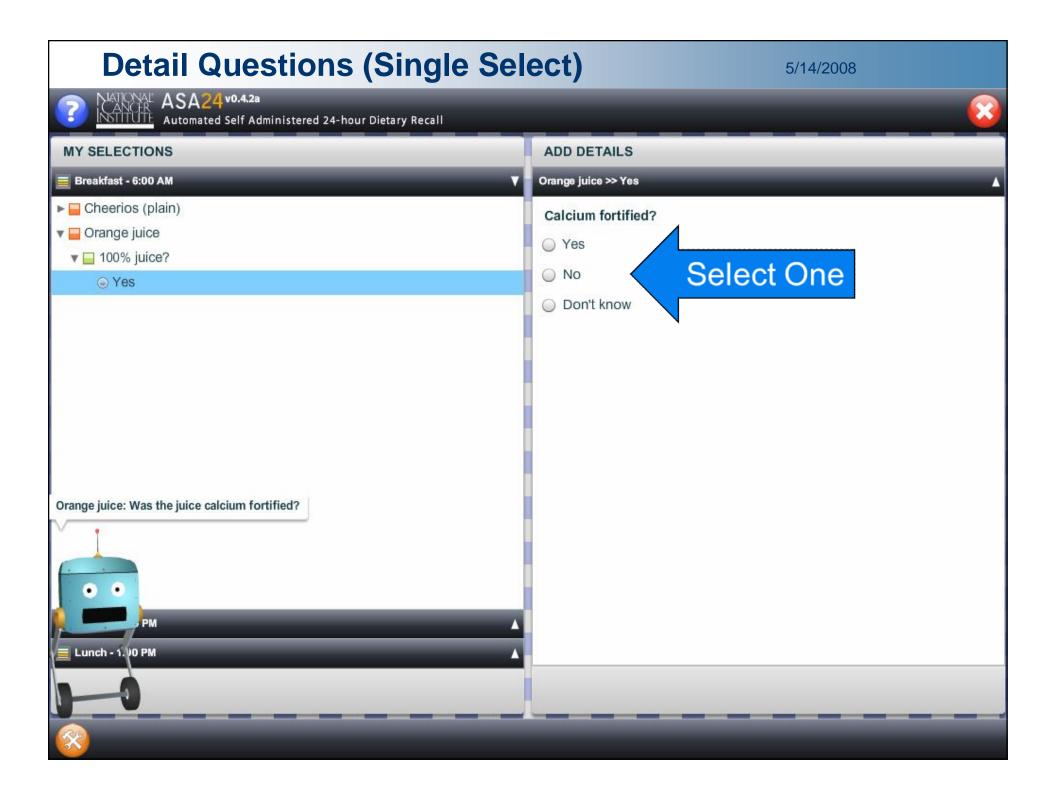

#### **Detail Pass**

- Detail Questions
  - 65% of foods have no detail questions (...excluding portion questions)
- Portion Questions
  - Food portions
    - · Volume, weight, or package
  - Beverage portions
    - Container
    - Slider
    - Spin dial for larger portions
- Additions to Foods
  - Ex. Cream added to Coffee, Milk added to Cereal