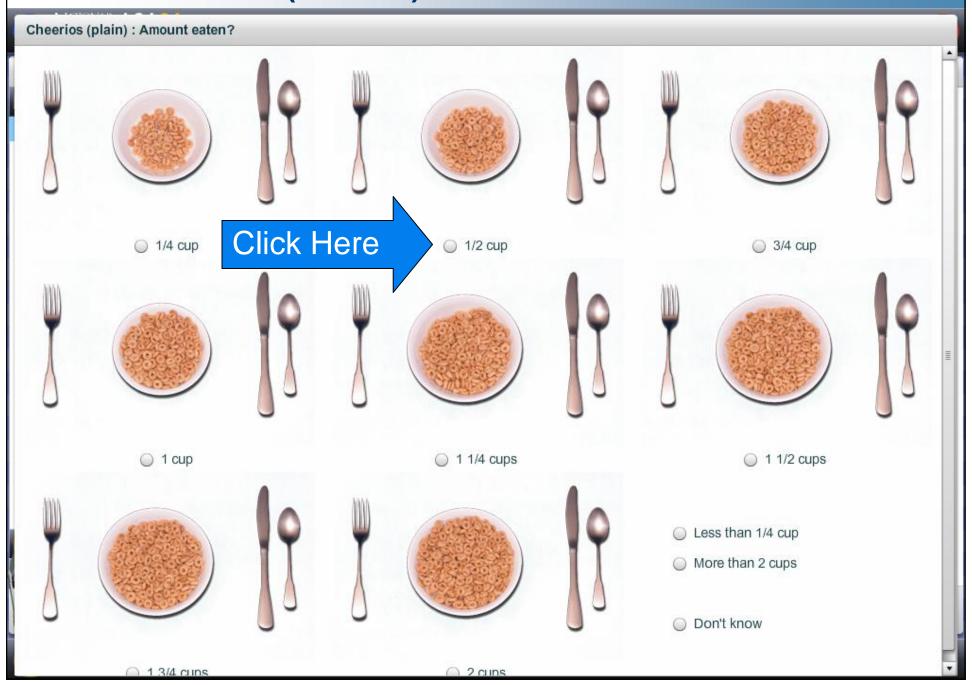

#### **Detail Pass**

- Detail Questions
  - 65% of foods have no detail questions (...excluding portion questions)
- Portion Questions
  - Food portions
    - · Volume, weight, or package
  - Beverage portions
    - Container
    - Slider
    - Spin dial for larger portions
- Additions to Foods
  - Ex. Cream added to Coffee, Milk added to Cereal