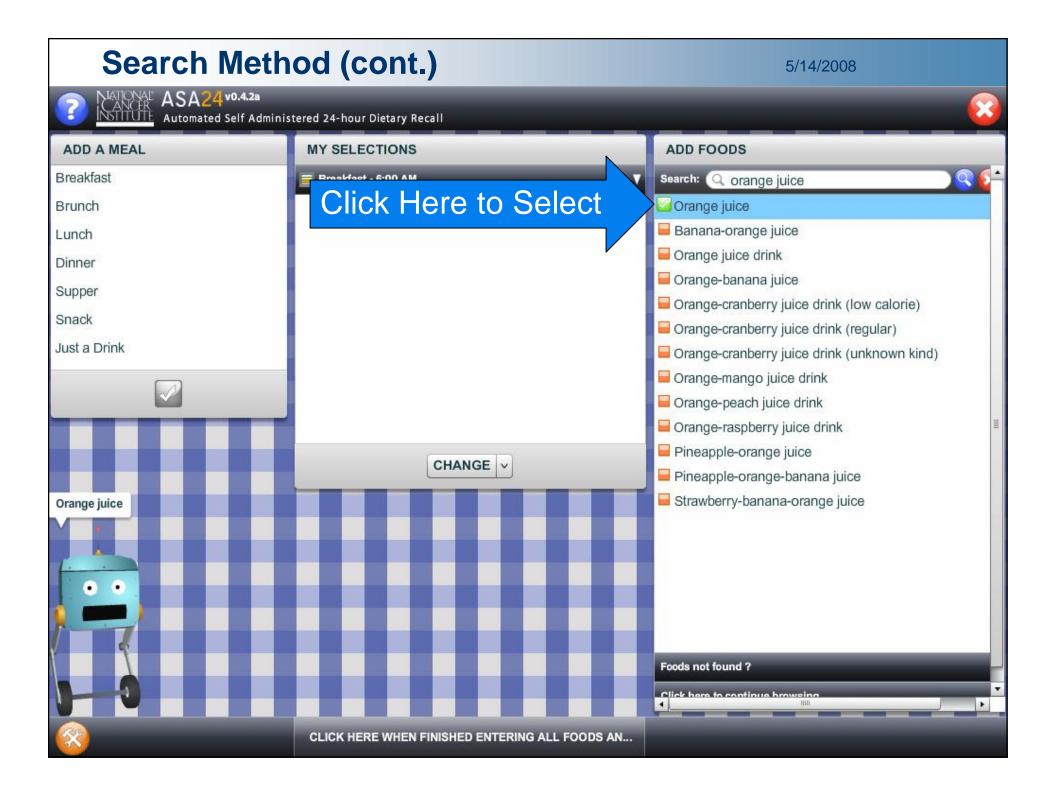

## **Adding Foods**

- Finding a food
  - Browse method
    - 23 Food Groups
    - 237 Sub-groups
    - ~7,000 Food List Terms
  - Search method
  - Food not found
- Adding a food
  - The MySelections Box