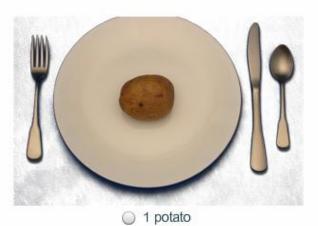

#### **Detail Pass**

- Detail Questions
  - 65% of foods have no detail questions (...excluding portion questions)
- Portion Questions
  - Food portions
    - · Volume, weight, or package
  - Beverage portions
    - Container
    - Slider
    - Spin dial for larger portions
- Additions to Foods
  - Ex. Cream added to Coffee, Milk added to Cereal

#### **End of Quick List**

5/14/2008

- Less than 1/4 potato
- More than 1 potato
- Don't know

Pouch