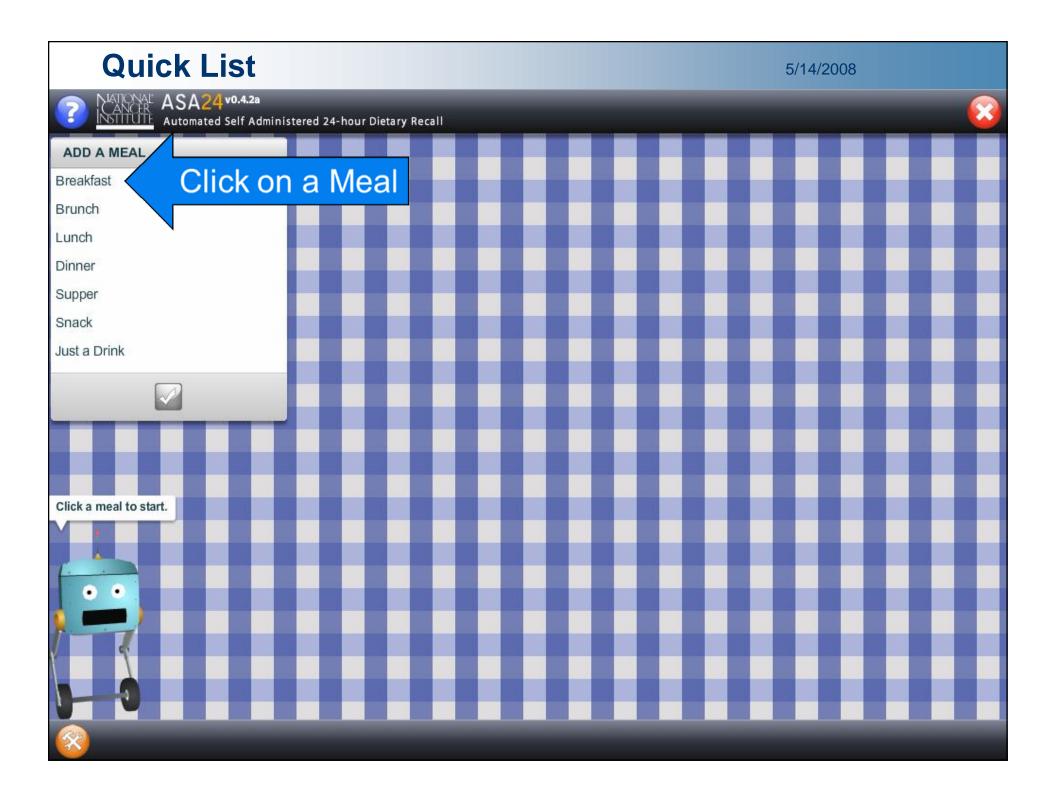

#### **Quick List**

- Build list of foods in the MySelections box
  - Meal-based
  - Occasion, Time, and Location (optional)
- Actions at end of Quick List
  - Reviews
    - Midnight to first occasion
    - Between occasions
    - Last occasion to midnight
  - Multi-ingredient trap