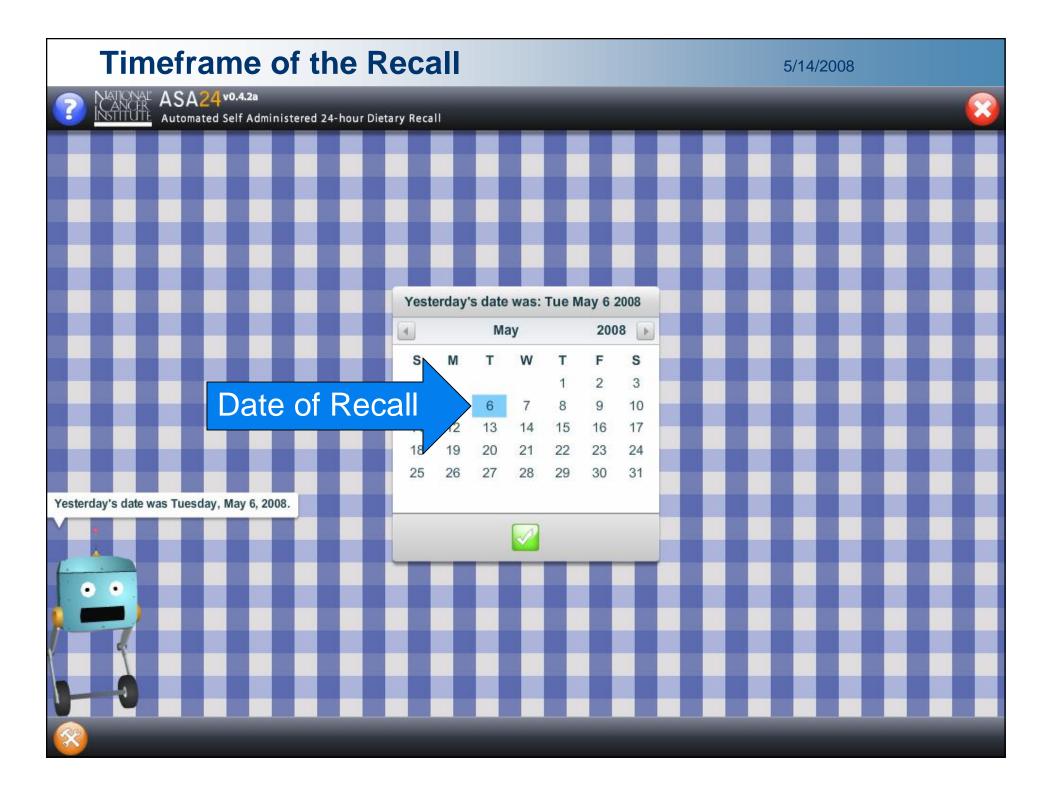

#### Introduction

- Login
- Online Tutorial
- Introductory instructions
- Timeframe of the recall