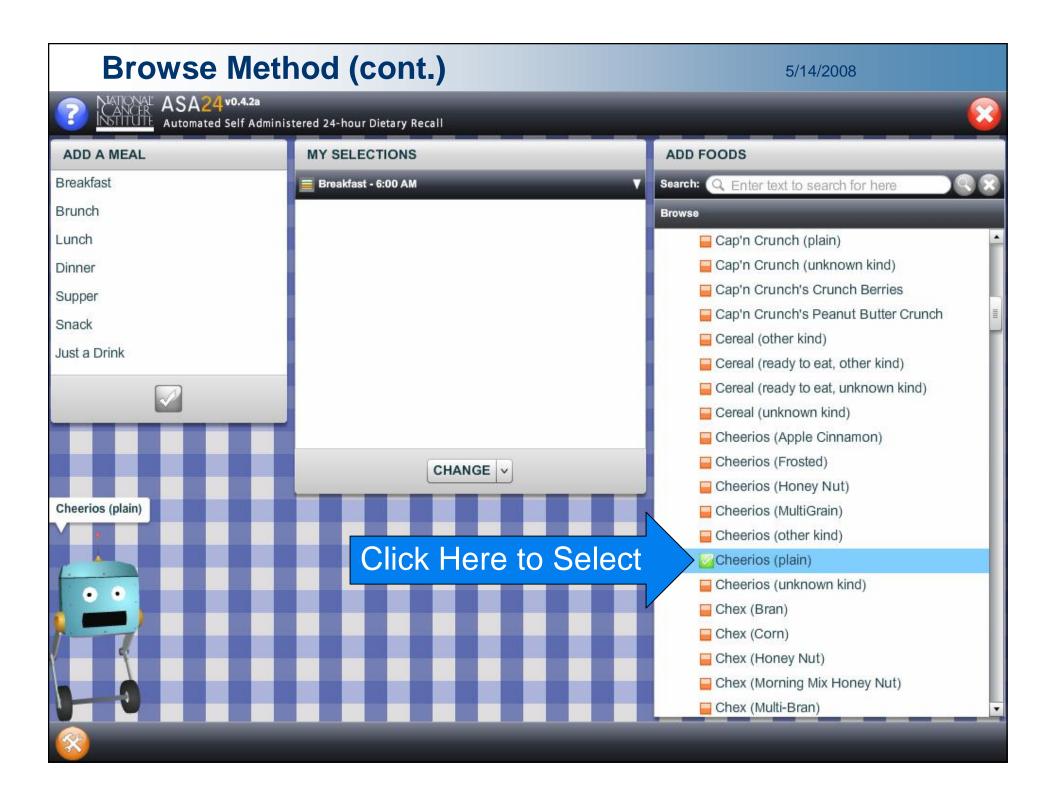

## **Adding Foods**

- Finding a food
  - Browse method
    - 23 Food Groups
    - 237 Sub-groups
    - ~7,000 Food List Terms
  - Search method
  - Food not found
- Adding a food
  - The MySelections Box