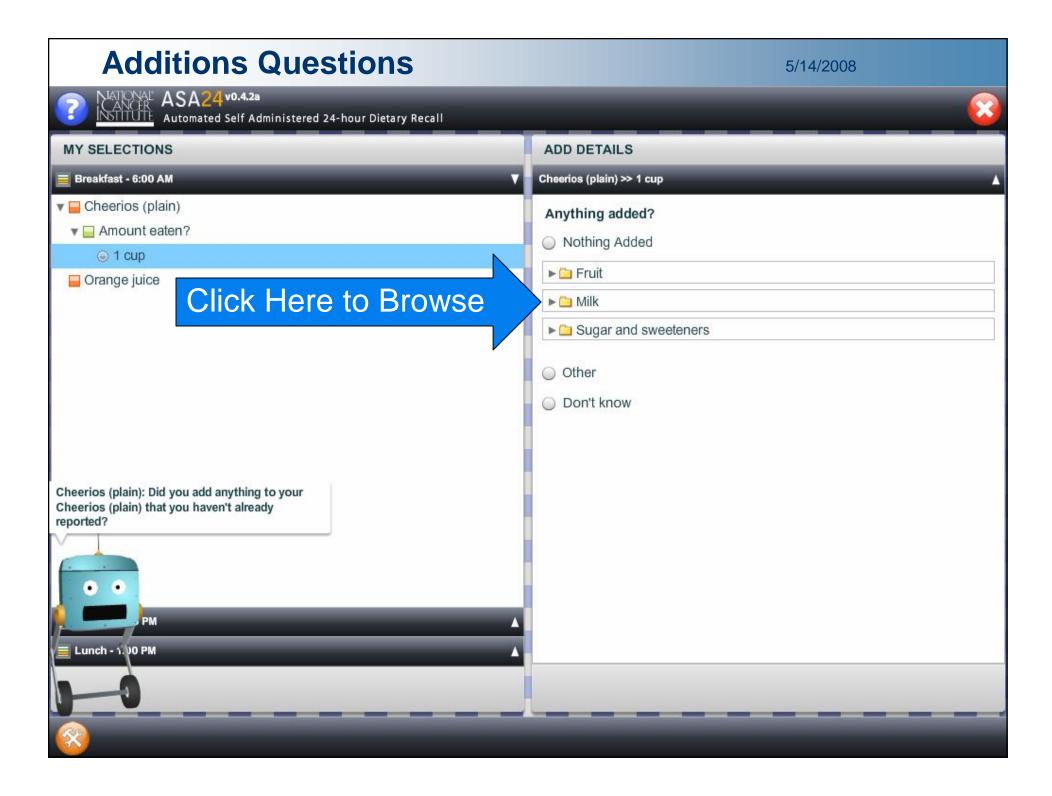

#### **Detail Pass**

- Detail Questions
  - 65% of foods have no detail questions (...excluding portion questions)
- Portion Questions
  - Food portions
    - · Volume, weight, or package
  - Beverage portions
    - Container
    - Slider
    - Spin dial for larger portions
- Additions to Foods
  - Ex. Cream added to Coffee, Milk added to Cereal