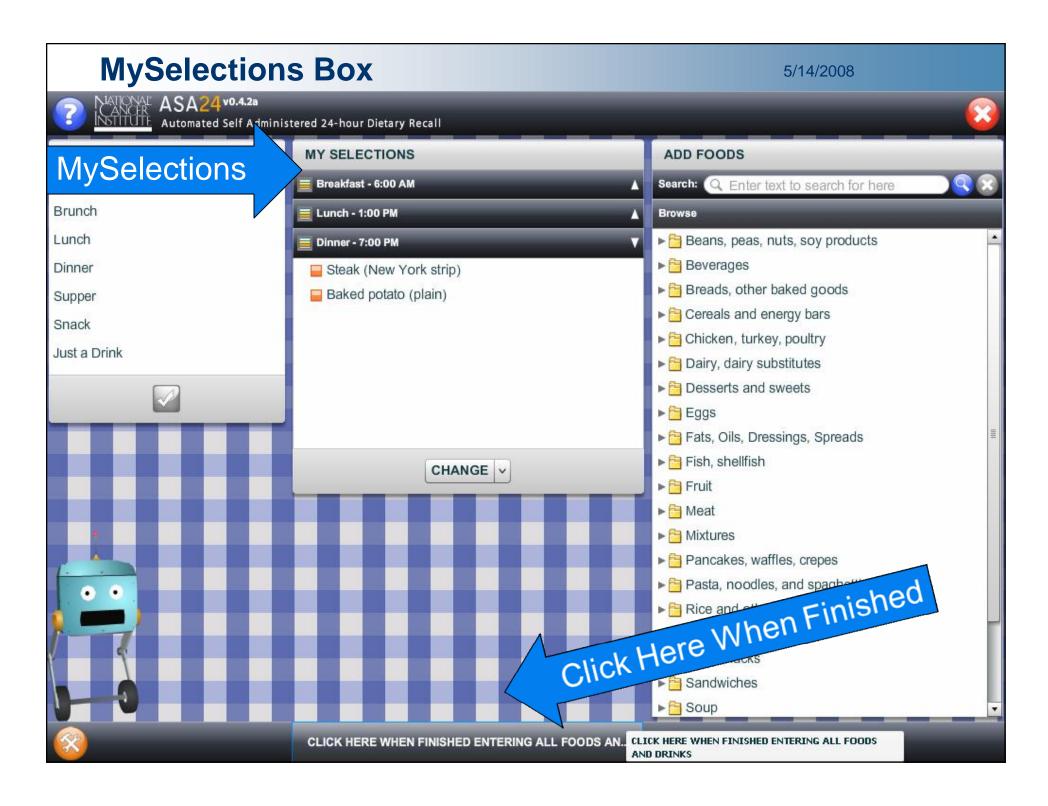

#### **Quick List**

- Build list of foods in the MySelections box
  - Meal-based
  - Occasion, Time, and Location (optional)
- Actions at end of Quick List
  - Reviews
    - Midnight to first occasion
    - Between occasions
    - Last occasion to midnight
  - Multi-ingredient trap