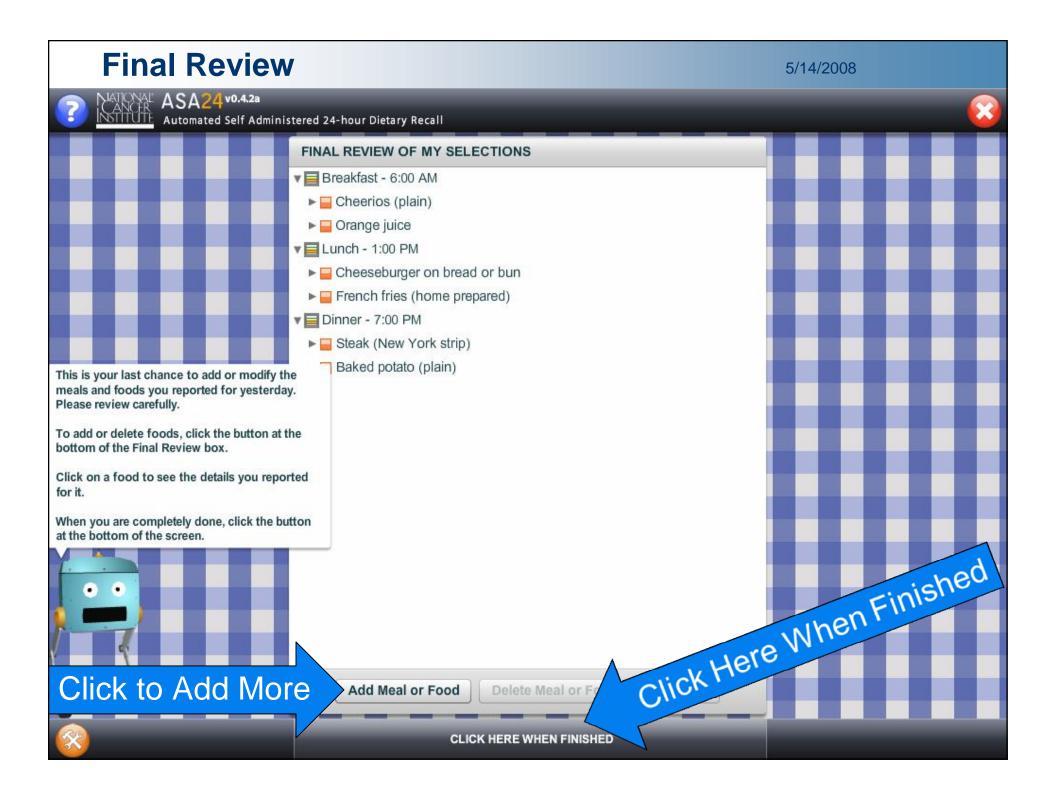

#### **Final Review**

- Review foods for entire recall
- Forgotten foods pass
  - Snacks
  - Drinks
  - Breads
  - Etc.