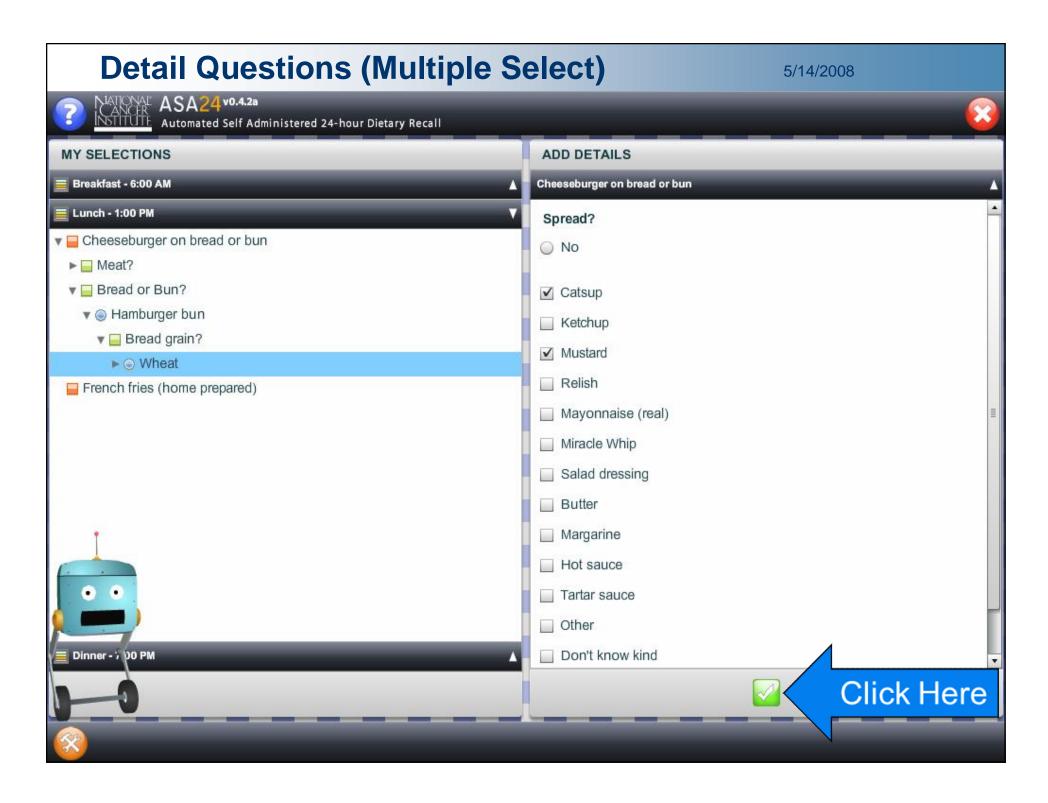

#### **Detail Pass**

- Detail Questions
  - 65% of foods have no detail questions (...excluding portion questions)
- Portion Questions
  - Food portions
    - · Volume, weight, or package
  - Beverage portions
    - Container
    - Slider
    - Spin dial for larger portions
- Additions to Foods
  - Ex. Cream added to Coffee, Milk added to Cereal