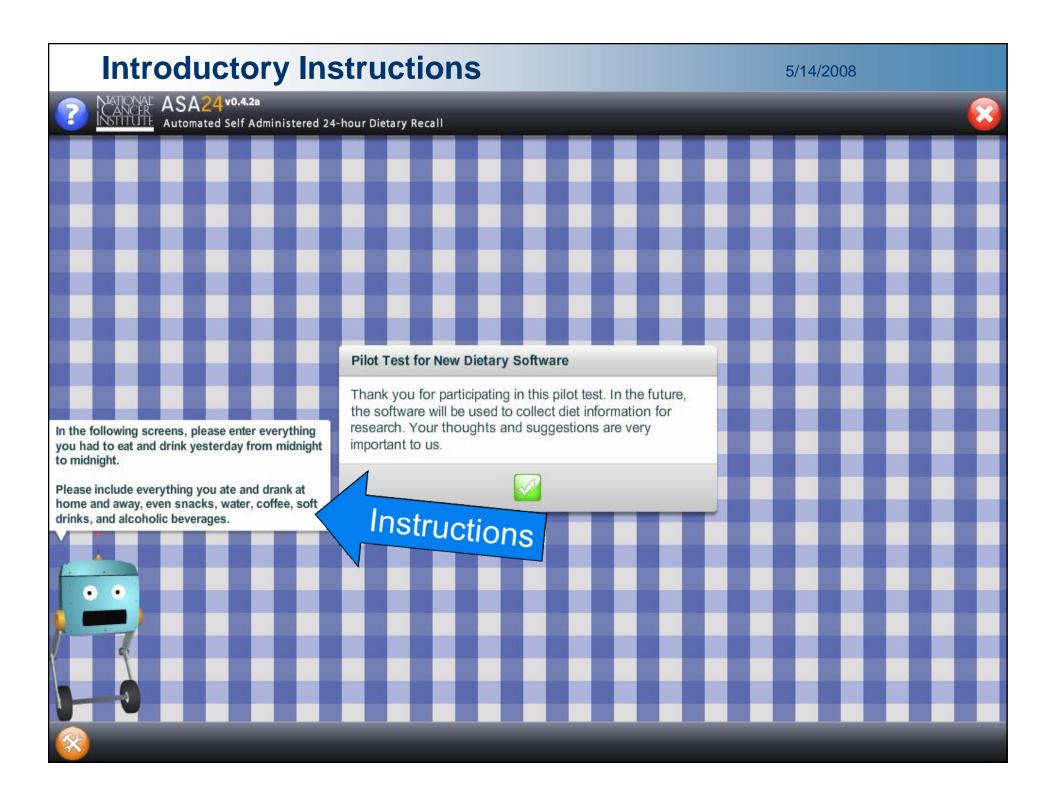

#### Introduction

- Login
- Online Tutorial
- Introductory instructions
- Timeframe of the recall