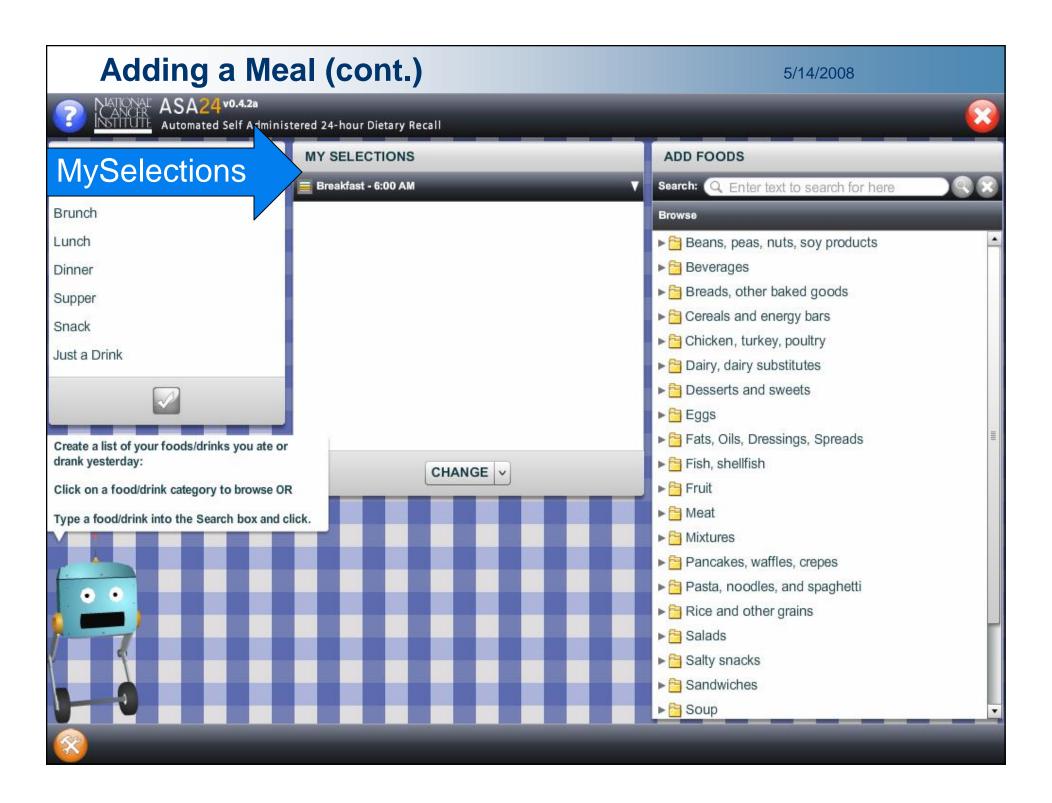

#### **Quick List**

- Build list of foods in the MySelections box
  - Meal-based
  - Occasion, Time, and Location (optional)
- Actions at end of Quick List
  - Reviews
    - Midnight to first occasion
    - Between occasions
    - Last occasion to midnight
  - Multi-ingredient trap

## **Adding Foods**

- Finding a food
  - Browse method
    - 23 Food Groups
    - 237 Sub-groups
    - ~7,000 Food List Terms
  - Search method
  - Food not found
- Adding a food
  - The MySelections Box