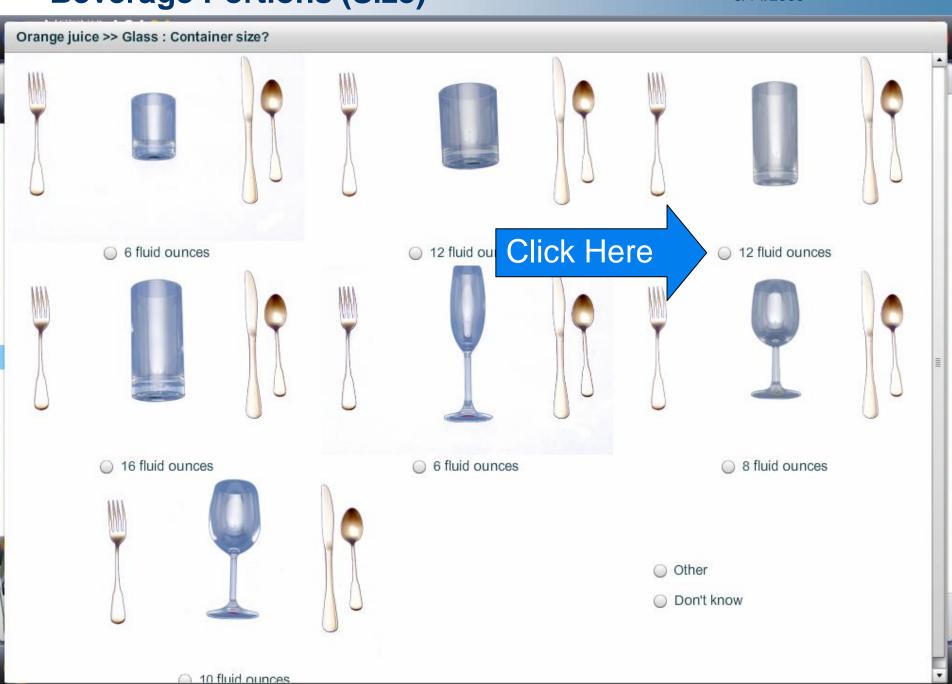

#### **Detail Pass**

- Detail Questions
  - 65% of foods have no detail questions (...excluding portion questions)
- Portion Questions
  - Food portions
    - · Volume, weight, or package
  - Beverage portions
    - Container
    - Slider
    - Spin dial for larger portions
- Additions to Foods
  - Ex. Cream added to Coffee, Milk added to Cereal