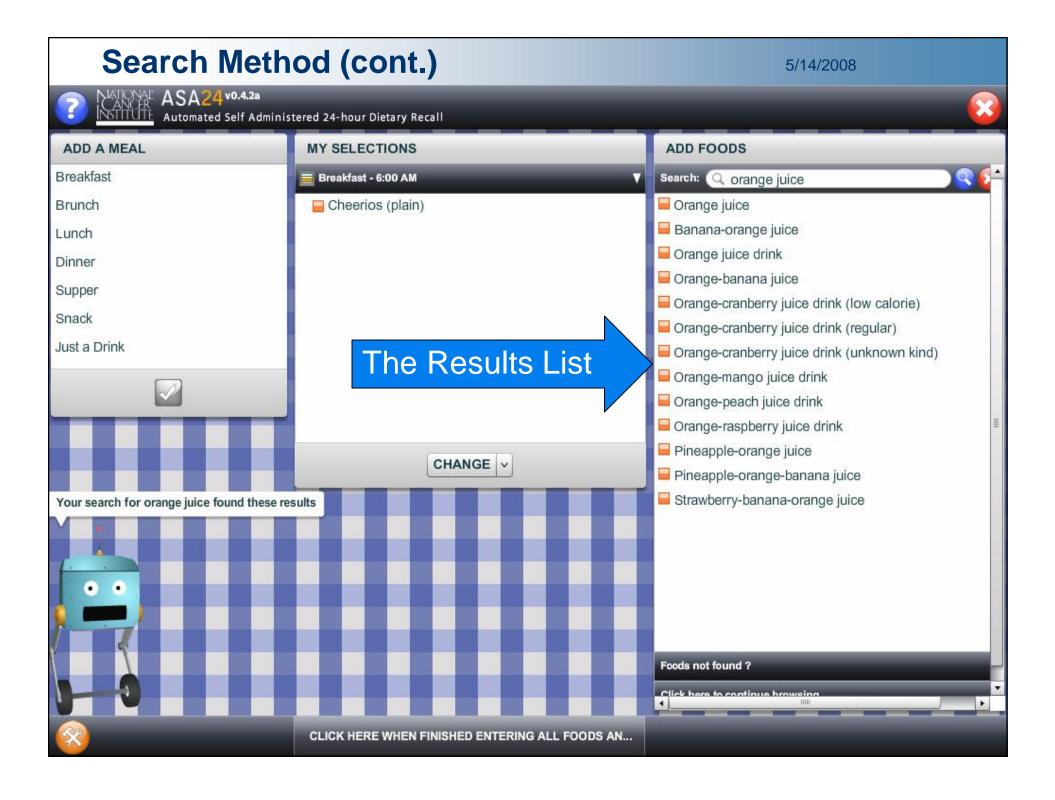

## **Adding Foods**

- Finding a food
  - Browse method
    - 23 Food Groups
    - 237 Sub-groups
    - ~7,000 Food List Terms
  - Search method
  - Food not found
- Adding a food
  - The MySelections Box