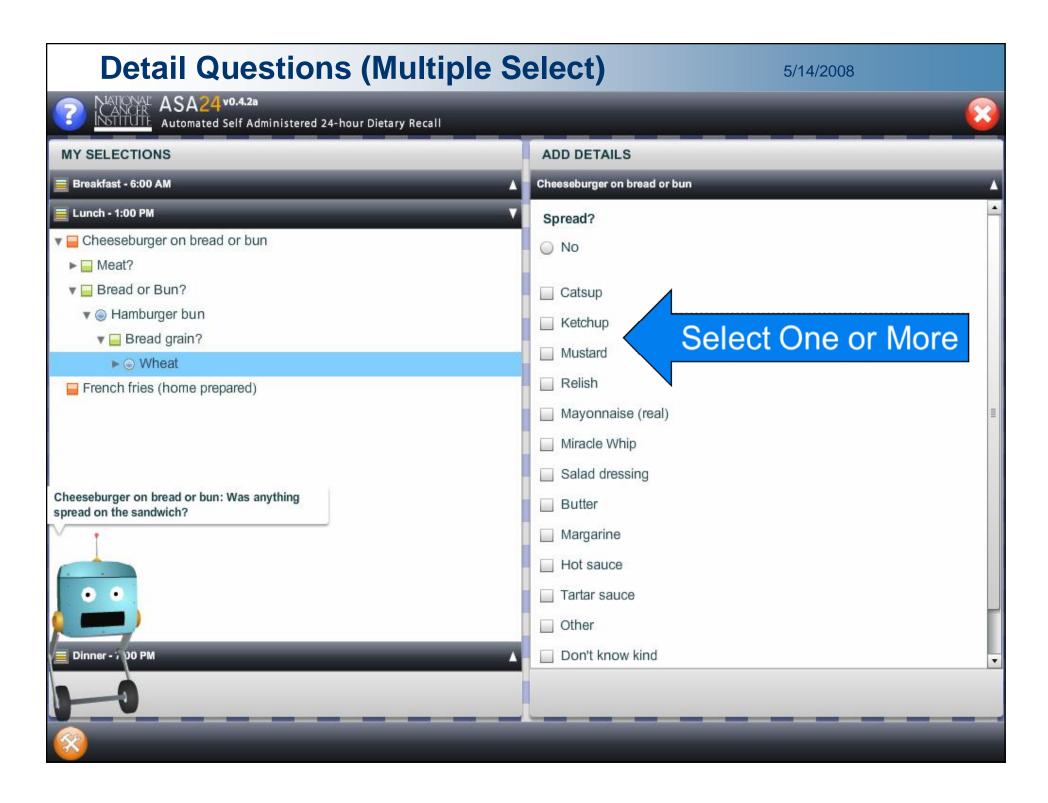

#### **Detail Pass**

- Detail Questions
  - 65% of foods have no detail questions (...excluding portion questions)
- Portion Questions
  - Food portions
    - · Volume, weight, or package
  - Beverage portions
    - Container
    - Slider
    - Spin dial for larger portions
- Additions to Foods
  - Ex. Cream added to Coffee, Milk added to Cereal