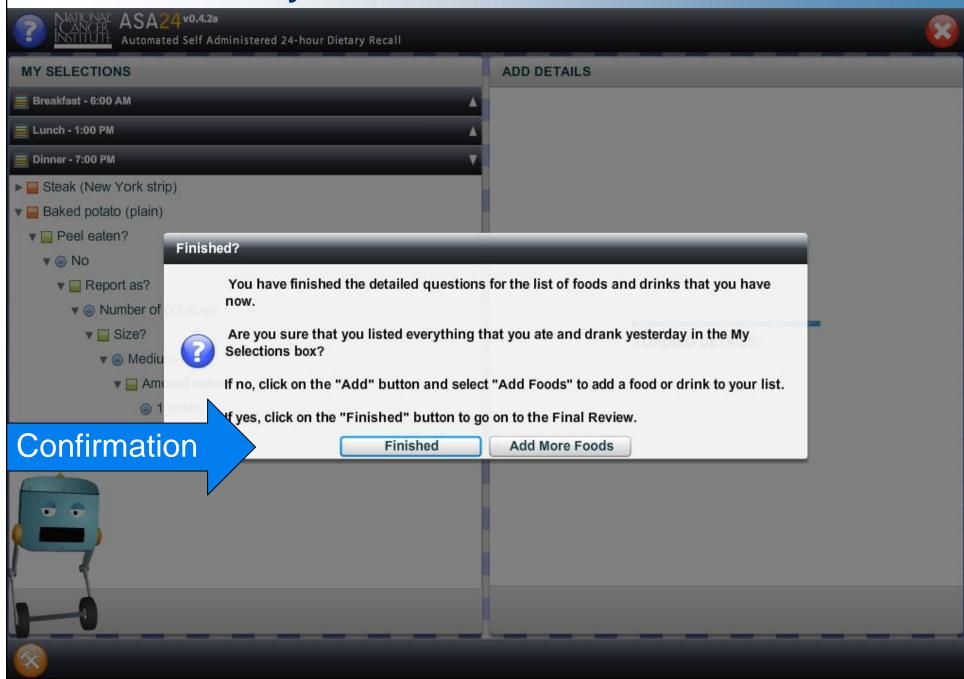

#### **Final Review**

- Review foods for entire recall
- Forgotten foods pass
  - Snacks
  - Drinks
  - Breads
  - Etc.