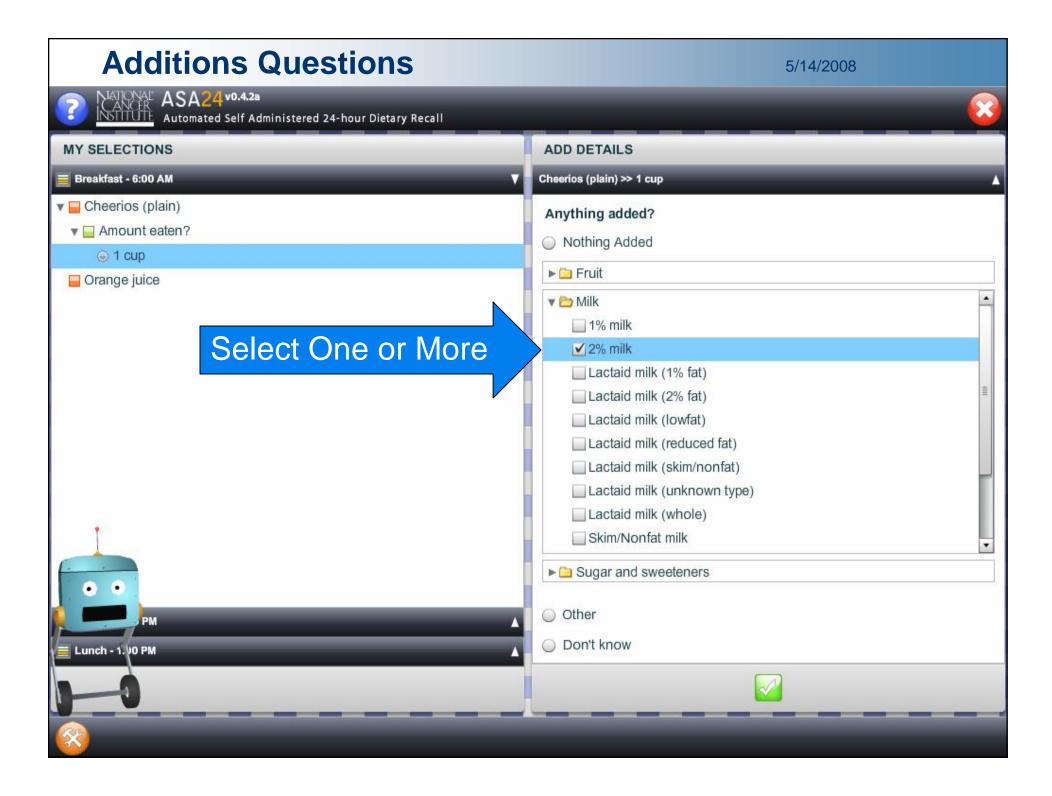

#### **Detail Pass**

- Detail Questions
  - 65% of foods have no detail questions (...excluding portion questions)
- Portion Questions
  - Food portions
    - · Volume, weight, or package
  - Beverage portions
    - Container
    - Slider
    - Spin dial for larger portions
- Additions to Foods
  - Ex. Cream added to Coffee, Milk added to Cereal