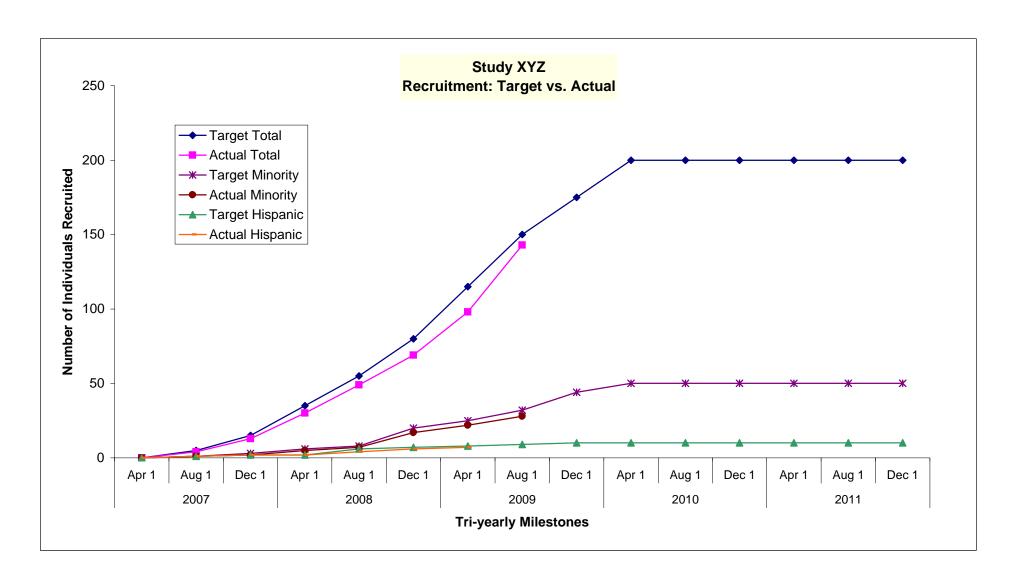

## Tri-yearly Recruitment Milestone Report: Sample (where total n = 200 for a 5 year grant period)

"Recruitment" is defined as enrollment of individuals who will be included in the study's outcome analysis.

PI Name:

Grant Number:

Project Title:

Project Start Date:

Project End Date:

Program Officer:

| Tri-yearly                                    | 2007  |       |       | 2008  |       |       | 2009  |       |       | 2010  |       |       | 2011  |       |       |
|-----------------------------------------------|-------|-------|-------|-------|-------|-------|-------|-------|-------|-------|-------|-------|-------|-------|-------|
| Milestones                                    | Apr 1 | Aug 1 | Dec 1 | Apr 1 | Aug 1 | Dec 1 | Apr 1 | Aug 1 | Dec 1 | Apr 1 | Aug 1 | Dec 1 | Apr 1 | Aug 1 | Dec 1 |
| Target: Total<br>Recruitment                  | 0     | 5     | 15    | 35    | 55    | 80    | 115   | 150   | 175   | 200   | 200   | 200   | 200   | 200   | 200   |
| Actual: Total<br>Recruitment                  | 0     | 4     | 13    | 30    | 49    | 69    | 98    | 143   |       |       |       |       |       |       |       |
| % of Total Target<br>Recruitment              |       | 80%   | 87%   | 86%   | 89%   | 86%   | 85%   | 95%   | 0%    | 0%    | 0%    | 0%    | 0%    | 0%    |       |
| Target: Racial Minority<br>Recruitment        | 0     | 1     | 3     | 6     | 8     | 20    | 25    | 32    | 44    | 50    | 50    | 50    | 50    | 50    | 50    |
| Actual: Racial Minority<br>Recruitment        | 0     | 1     | 2     | 5     | 7     | 17    | 22    | 28    |       |       |       |       |       |       |       |
| % of Target Racial<br>Minority Recruitment    |       | 100%  | 67%   | 83%   | 88%   | 85%   | 88%   | 88%   | 0%    | 0%    | 0%    | 0%    | 0%    | 0%    | 0%    |
| Target: Hispanic<br>Ethnicity Recruitment     | 0     | 1     | 2     | 2     | 6     | 7     | 8     | 9     | 10    | 10    | 10    | 10    | 10    | 10    | 10    |
| Actual: Hispanic<br>Ethnicity Recruitment     | 0     | 1     | 2     | 2     | 4     | 6     | 7     |       |       |       |       |       |       |       |       |
| % of Target Hispanic<br>Ethnicity Recruitment |       | 100%  | 100%  | 100%  | 67%   | 86%   | 88%   | 0%    | 0%    | 0%    | 0%    | 0%    | 0%    | 0%    | 0%    |