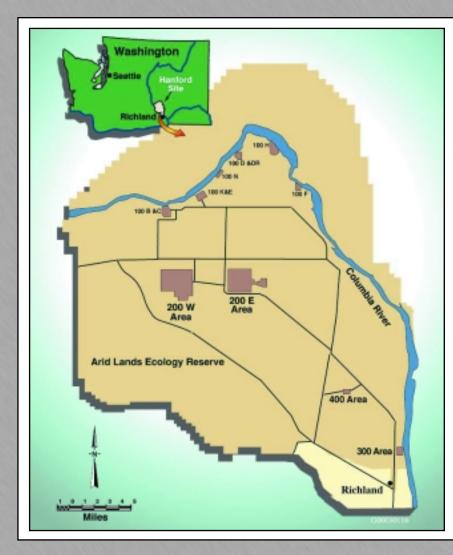

# HANFORD FACILITIES FEATURED IN THIS REPORT

### 100 K Area

- K Basins
- Cold Vacuum Drying (CVD) Facility

## 200 East Area

• Canister Storage Building (CSB)

## 200 West Area

- 222-S Labs
- Central Waste Complex
- Mixed Low-Level Waste Trench
- Plutonium Finishing Plant (PFP)
- T Plant
- Waste Receiving and Processing (WRAP) Facility
- Waste Sampling and Characterization Facility (WSCF)

### 300 Area

- 309 Building (former Plutonium Recycle Test Reactor)
- 310 Treated Effluent Disposal Facility (TEDF)
- 324 Building
- 327 Building
- 340 (Liquid Effluent) Facility [closed]
- Waste Acid Treatment System (WATS) [closed]

## 400 Area

• Fast Flux Test Facility (FFTF)