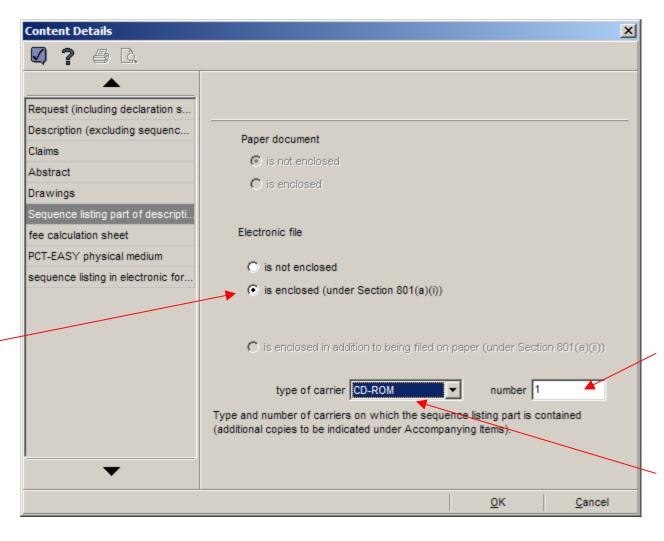

3. Fill in the radio button "Electronic file is enclosed (under Section 801(a)(i))," and indicate the type of carrier and the number of carriers. In this example, the electronic sequence listing is a part of the application. Therefore, the electronic file is enclosed as part of the application.