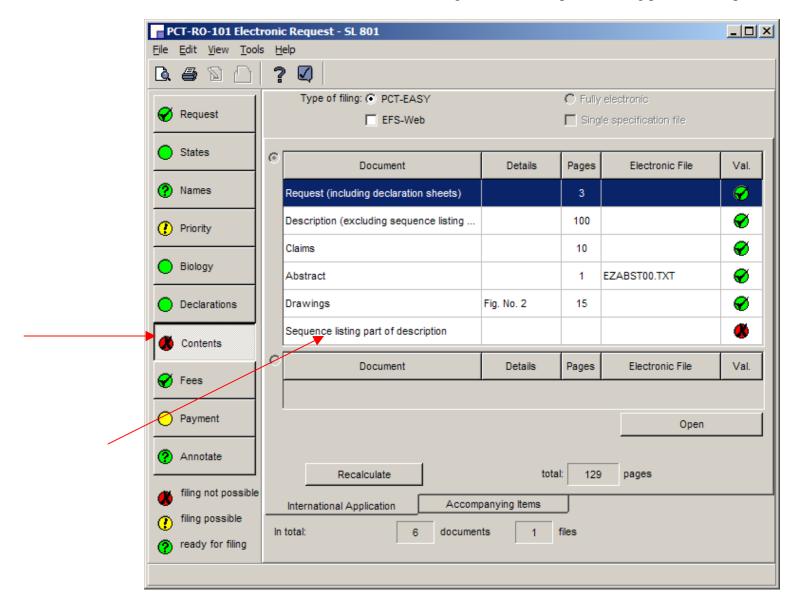

1. Click on the left "Biology" tab. Next check the box "This description contains a sequence listing" under the text "Nucleotide and/or amino acid sequence listing."

2. Click on the "Contents" tab. Next click on the box containing the words "Sequence listing part of description."