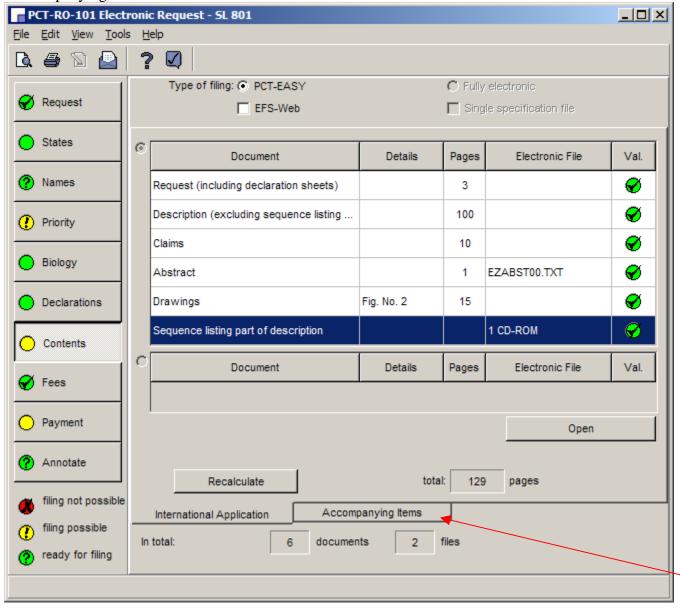

4. Click on the "Accompanying Items" tab near the bottom of the screen.

5. Click on the box that contains the text "sequence listing in electronic form."

6. Fill in the radio button "Electronic file is enclosed-additional copies" and fill in type of carrier and number of carriers