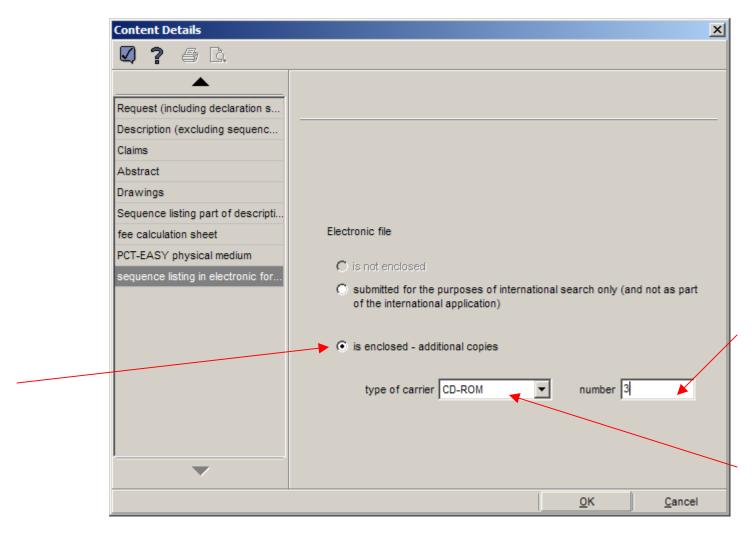

4. Click on the "Accompanying Items" tab near the bottom of the screen.

5. Click on the box that contains the text "sequence listing in electronic form."

6. Fill in the radio button "Electronic file is enclosed-additional copies" and fill in type of carrier and number of carriers