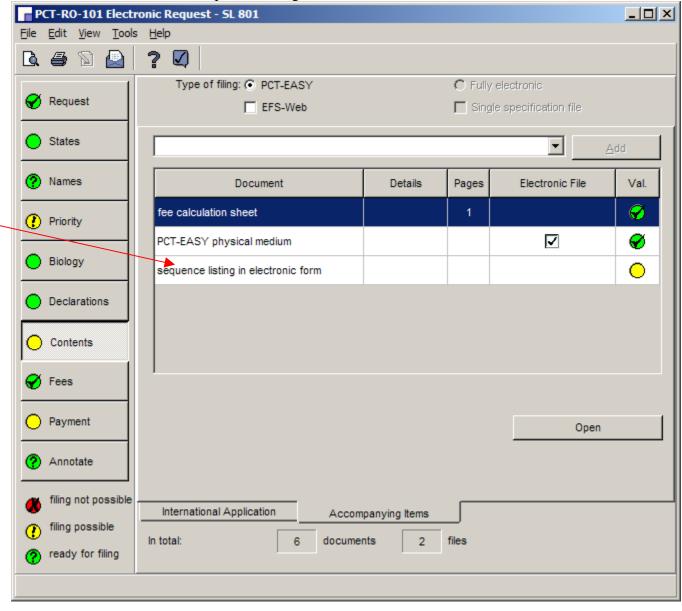

4. Click on the "Accompanying Items" tab near the bottom of the screen.

5. Click on the box that contains the text "sequence listing in electronic form."

6. Fill in the radio button "Electronic file is enclosed-additional copies" and fill in type of carrier and number of carriers