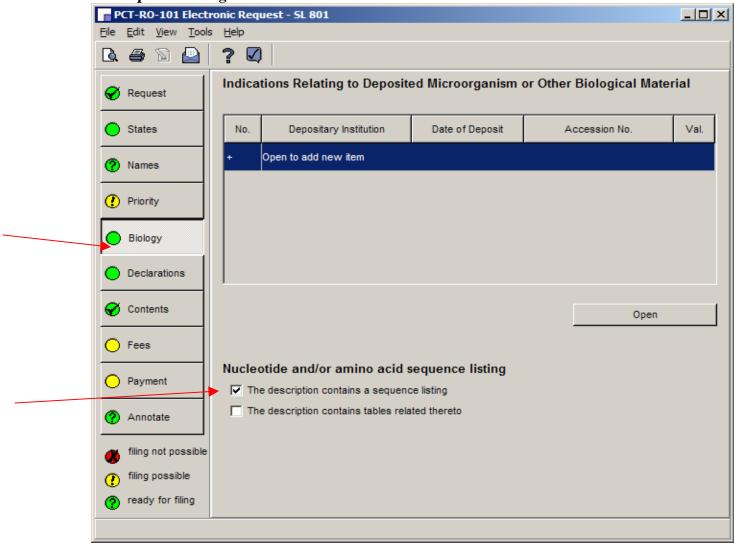

1. Click on the left "Biology" tab. Next check the box "This description contains a sequence listing" under the text "Nucleotide and/or amino acid sequence listing."

2. Click on the "Contents" tab. Next click on the box containing the words "Sequence listing part of description."