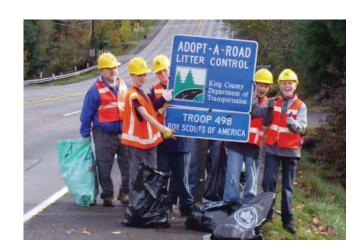

## ADOPT-A-ROAD

A program of the King County Road Services Division

## **Recognition Sign Request**

King County will install two Adopt-A-Road signs acknowledging your organization's contribution to roadside litter reduction. Sign orders are made at the end of the month of your organization's first reported cleanup. It will take approximately two months, from the time of request, for the signs to be installed.

Please note that the signs are standard in size and color. Adjustments or additions, including group or company logos, to the design cannot be made. Phone numbers and Websites are not permitted on signs.