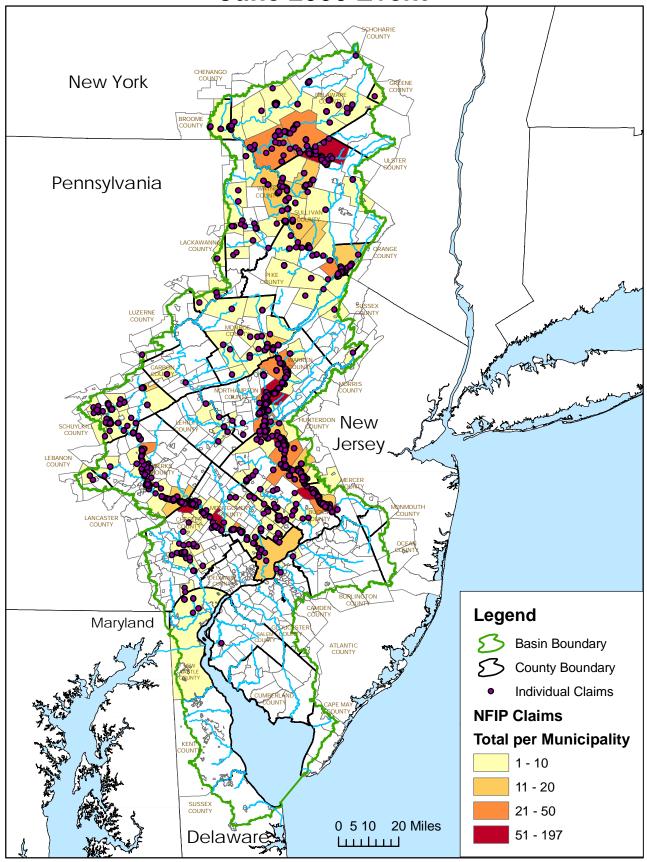

## National Flood Insurance Claims in the Delaware River Basin (by Municipality) June 2006 Event

Source: Federal Emergency Management Agency (FEMA). Claims represented include all National Flood Insurance Program (NFIP) closed claims as of 02/28/07 for dates of loss listed 6/26/06 - 6/30/06.