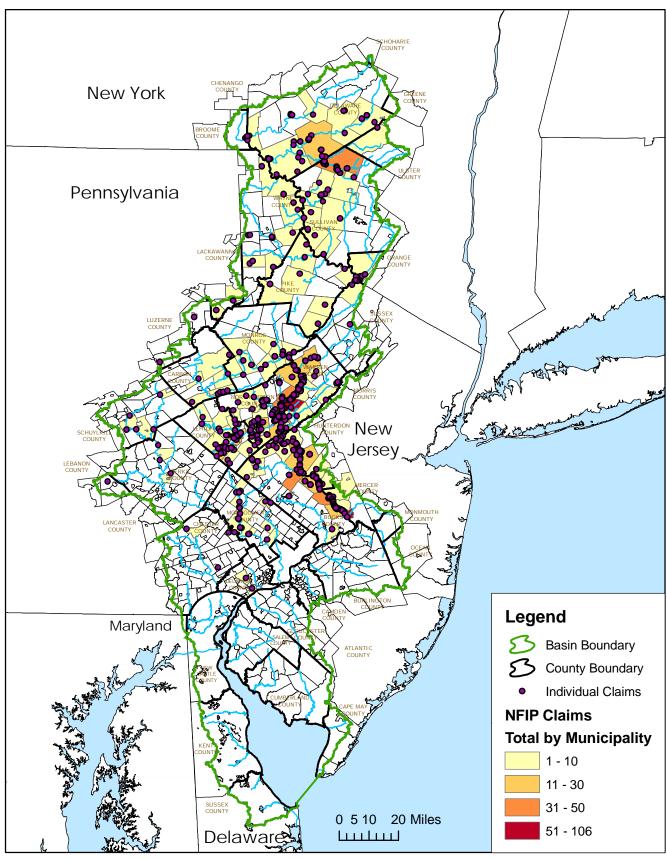

## National Flood Insurance Claims in the Delaware River Basin (by Municipality) September 2004 Event - Ivan

Source: Federal Emergency Management Agency (FEMA). Claims represented include all National Flood Insurance Program (NFIP) closed claims as of 02/28/07 for dates of loss listed 9/17/04 - 9/20/04.