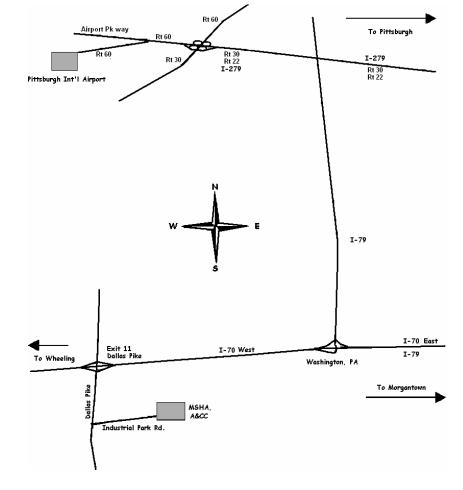

# From Airport:

Rt 60 E which becomes Rt 22 E, Rt 30 E and I-279 E to I-79 South; I-79 to I-70 West; Exit 11; Left on Dallas Pike; Left at Industrial Park Road. [Approx. 55 miles total]

## From Pittsburgh:

Parkway (I-279) West to I- 79 South; I-79 to I-70 West; Exit 11; Left on Dallas Pike; Left at Industrial Park Road. [Approx. 55 miles total]

### From Wheeling:

I-70 East to Exit 11; Right on Dallas Pike; Left at Industrial Park Road. [Approx. 10 miles total]

### From Morgantown:

I-70 West to Exit 11; Left on Dallas Pike; Left at Industrial Park Road. [Approx. 60 miles total]