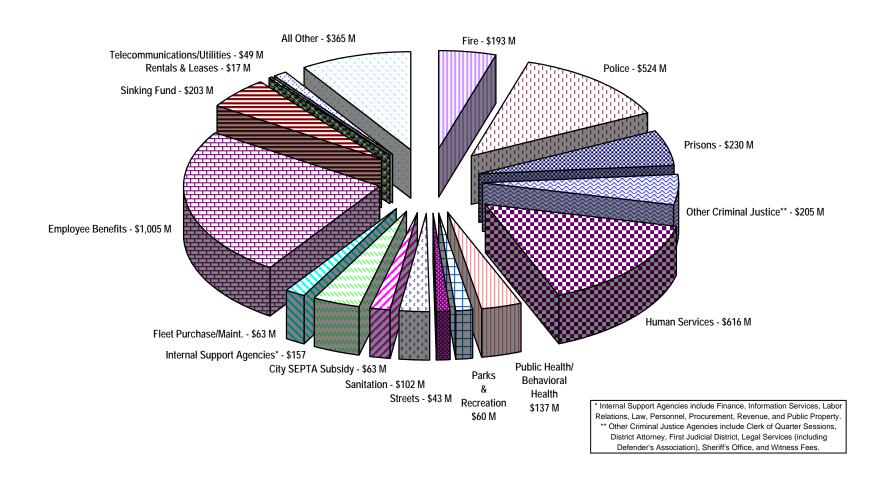

# City of Philadelphia Fiscal Year 2009 Obligations By Category General Fund

**Total Amount of Funds: \$4.032 Billion** 

# CITY OF PHILADELPHIA ADOPTED GENERAL FUND BUDGET FOR FISCAL YEAR 2009 ALLOCATION BY CATEGORY (Thousands \$)

|                                                   | Dep'tal<br>Totals | Category<br>Totals | Category<br>Total<br>as % of<br>Total Bgt. |                                          | Dep'tal<br>Totals | Category<br>Totals | Category<br>Total<br>as % of<br>Total Bgt. |
|---------------------------------------------------|-------------------|--------------------|--------------------------------------------|------------------------------------------|-------------------|--------------------|--------------------------------------------|
| PUBLIC SAFETY                                     |                   | 1,130,743          | 28.05%                                     | MAYOR                                    |                   | 78,309             | 1.94%                                      |
| Police Department                                 | 524,002           |                    |                                            | Mayor's Office                           | 7,802             |                    |                                            |
| Fire Dept. (Incl. Emergency Medical Services)     | 192,694           |                    |                                            | Labor Relations                          | 549               |                    |                                            |
| District Attorney                                 | 31,987            |                    |                                            | School District                          | 38,490            |                    |                                            |
| First Judicial District                           | 114,552           |                    |                                            | Community College                        | 28,468            |                    |                                            |
| Prisons                                           | 230,001           |                    |                                            | Art Museum                               | 3,000             |                    |                                            |
| Legal Services                                    | 37,507            |                    |                                            |                                          | ,                 |                    |                                            |
| 3                                                 |                   |                    |                                            | TRANSPORTATION & UTILITIES               |                   | 226,169            | 5.61%                                      |
| MANAGING DIRECTOR                                 |                   | 210,352            | 5.22%                                      | Philadelphia Gas Works                   | 18,000            |                    |                                            |
| Managing Director's Office                        | 21,954            |                    |                                            | SEPTA                                    | 63,077            |                    |                                            |
| Records                                           | 7,680             |                    |                                            | Sanitation Division                      | 101,991           |                    |                                            |
| Fleet Management                                  | 63,183            |                    |                                            | Streets Department                       | 43,101            |                    |                                            |
| Public Property                                   | 64,743            |                    |                                            | ·                                        |                   |                    |                                            |
| Capital Program Office                            | 3,519             |                    |                                            | FINANCIAL ADMINISTRATION                 |                   | 39,561             | 0.98%                                      |
| Procurement                                       | 5,223             |                    |                                            | Office of the Director of Finance        | 21,594            |                    |                                            |
| Personnel                                         | 4,902             |                    |                                            | Revenue Department                       | 17,197            |                    |                                            |
| Office of Technology                              | 38,148            |                    |                                            | City Treasurer                           | 770               |                    |                                            |
| Mural Arts                                        | 1,000             |                    |                                            | ,                                        |                   |                    |                                            |
|                                                   |                   |                    |                                            | EMPLOYEE BENEFITS                        |                   | 1,004,944          | 24.93%                                     |
| HEALTH & OPPORTUNITY                              |                   | 895,362            | 22.21%                                     |                                          |                   |                    |                                            |
| Human Services Department                         | 616,309           |                    |                                            |                                          |                   |                    |                                            |
| Public Health Department (inc. Behavioral Health) |                   |                    |                                            | OTHER CENTRAL SUPPORT COSTS              |                   | 293,063            | 7.27%                                      |
| Recreation Department (incl. Camp Wm. Penn)       | 40,816            |                    |                                            | Law Department                           | 15,848            |                    |                                            |
| Homeless & Housing Assistance                     | 45,210            |                    |                                            | Sinking Fund                             | 202,568           |                    |                                            |
| Free Library                                      | 40,245            |                    |                                            | Indemnities                              | 25,614            |                    |                                            |
| Parks                                             | 15,741            |                    |                                            | Space Rentals/Leases                     | 16,543            |                    |                                            |
| ECONOMIC DEVELOPMENT                              |                   | 00.440             | 0.040/                                     | Utilities (Gas, Electric, Steam)         | 32,490            |                    |                                            |
| ECONOMIC DEVELOPMENT                              | 9,556             | 82,163             | 2.04%                                      | OTHER INDEPENDENT OFFICIALS              |                   | 74.04/             | 4 7/0/                                     |
| Commerce Department Licenses & Inspections        | 9,556<br>28,417   |                    |                                            | OTHER INDEPENDENT OFFICIALS City Council | 17,832            | 71,046             | 1.76%                                      |
| Convention Center Authority                       | 39,954            |                    |                                            | Clerk of Quarter Sessions                | 5,017             |                    |                                            |
| City Planning                                     | 3,828             |                    |                                            | Register of Wills                        | 3,777             |                    |                                            |
| Historical Commission                             | 408               |                    |                                            | City Commissioner                        | 8,996             |                    |                                            |
| Thistorical Commission                            | 400               |                    |                                            | Auditing                                 | 8,255             |                    |                                            |
|                                                   |                   |                    |                                            | Board of Ethics                          | 1,000             |                    |                                            |
|                                                   |                   |                    |                                            | Board of Revision of Taxes               | 8,611             |                    |                                            |
|                                                   |                   |                    |                                            | Sheriff                                  | 15,272            |                    |                                            |
|                                                   |                   |                    |                                            | Human Relations                          | 2,186             |                    |                                            |
|                                                   |                   |                    |                                            | Youth Commission                         | 100               |                    |                                            |
|                                                   |                   |                    |                                            | TOTAL                                    |                   | 4,031,712          | 100%                                       |