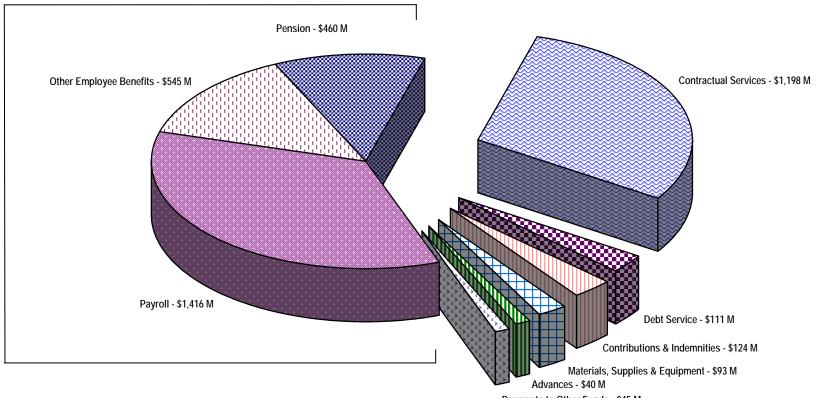

### City of Philadelphia **Fiscal Year 2009 Obligations By Type of Expenditure General Fund**

**Total Amount of Funds: \$4.032 Billion** 

Total Personnel Costs

\$2.4 B (60% of total anticipated obligations)

### GENERAL FUND COMPARISON OBLIGATION COMPARISON

FISCAL YEARS 2007, 2008, 2009 (Amounts in Thousands of Dollars)

|                                          | FY 2007<br>Actual | FY 2008<br>Estimate | 07 to 08<br>% Change | FY 2009<br>Adopted | 08 to 09<br>% Change |
|------------------------------------------|-------------------|---------------------|----------------------|--------------------|----------------------|
| Obligations                              |                   |                     |                      |                    |                      |
| Personal Services (wages, salaries)      | 1,327,589         | 1,382,321           | 4.12%                | 1,415,816          | 2.42%                |
| Employee Benefits                        | 890,330           | 986,111             | 10.76%               | 1,004,944          | 1.91%                |
| Purchase of Services (contracts, leases) | 1,151,610         | 1,193,572           | 3.64%                | 1,198,334          | 0.40%                |
| Materials, Supplies & Equipment          | 89,087            | 94,163              | 5.70%                | 92,961             | -1.28%               |
| Contributions, Indemnities, etc.         | 118,960           | 114,922             | -3.39%               | 123,843            | 7.76%                |
| Debt Service                             | 89,154            | 101,318             | 13.64%               | 111,146            | 9.70%                |
| Advances                                 | 31,200            | 32,310              | 3.56%                | 39,955             | 23.66%               |
| Payments to Other Funds                  | 38,727            | 30,912              | -20.18%              | 44,713             | 44.65%               |
| Total Obligations                        | 3,736,657         | 3,935,629           | 5.32%                | 4,031,712          | 2.44%                |
| Total Revenue                            | 3,744,118         | 3,795,292           | 1.37%                | 3,887,720          | 2.44%                |
| Operating Surplus/(Deficit)              | 7,461             | (140,337)           |                      | (143,992)          |                      |
| Adjustments to Prior Years               | 35,902            | 24,500              |                      | 24,500             |                      |
| Adjusted Operating Surplus/(Deficit)     | 43,363            | (115,837)           |                      | (119,492)          |                      |
| Prior Year Cum. Surplus/(Deficit)        | 254,506           | 297,869             |                      | 182,032            |                      |
| Fund Balance                             | 297,869           | 182,032             |                      | 62,540             |                      |