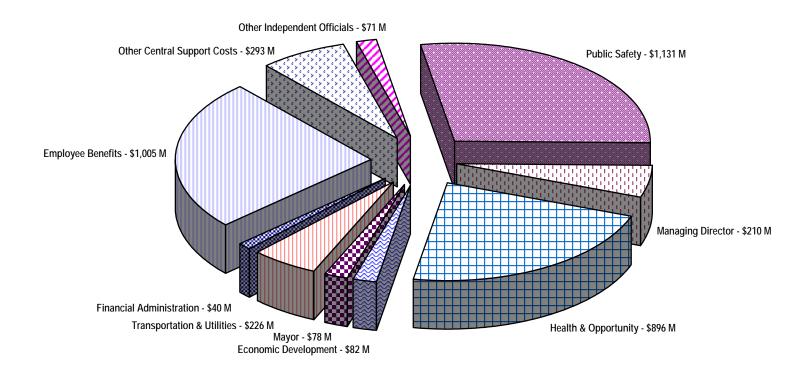

# CITY OF PHILADELPHIA ADOPTED GENERAL FUND BUDGET FOR FISCAL YEAR 2009 ALLOCATION BY CATEGORY (Thousands \$)

|                                                   | Dep'tal<br>Totals | Category<br>Totals | Category<br>Total<br>as % of<br>Total Bgt. |                                          | Dep'tal<br>Totals | Category<br>Totals | Category<br>Total<br>as % of<br>Total Bgt. |
|---------------------------------------------------|-------------------|--------------------|--------------------------------------------|------------------------------------------|-------------------|--------------------|--------------------------------------------|
| PUBLIC SAFETY                                     |                   | 1,130,743          | 28.05%                                     | MAYOR                                    |                   | 78,309             | 1.94%                                      |
| Police Department                                 | 524,002           |                    |                                            | Mayor's Office                           | 7,802             |                    |                                            |
| Fire Dept. (Incl. Emergency Medical Services)     | 192,694           |                    |                                            | Labor Relations                          | 549               |                    |                                            |
| District Attorney                                 | 31,987            |                    |                                            | School District                          | 38,490            |                    |                                            |
| First Judicial District                           | 114,552           |                    |                                            | Community College                        | 28,468            |                    |                                            |
| Prisons                                           | 230,001           |                    |                                            | Art Museum                               | 3,000             |                    |                                            |
| Legal Services                                    | 37,507            |                    |                                            |                                          | ,                 |                    |                                            |
| 3                                                 |                   |                    |                                            | TRANSPORTATION & UTILITIES               |                   | 226,169            | 5.61%                                      |
| MANAGING DIRECTOR                                 |                   | 210,352            | 5.22%                                      | Philadelphia Gas Works                   | 18,000            |                    |                                            |
| Managing Director's Office                        | 21,954            |                    |                                            | SEPTA                                    | 63,077            |                    |                                            |
| Records                                           | 7,680             |                    |                                            | Sanitation Division                      | 101,991           |                    |                                            |
| Fleet Management                                  | 63,183            |                    |                                            | Streets Department                       | 43,101            |                    |                                            |
| Public Property                                   | 64,743            |                    |                                            | ·                                        |                   |                    |                                            |
| Capital Program Office                            | 3,519             |                    |                                            | FINANCIAL ADMINISTRATION                 |                   | 39,561             | 0.98%                                      |
| Procurement                                       | 5,223             |                    |                                            | Office of the Director of Finance        | 21,594            |                    |                                            |
| Personnel                                         | 4,902             |                    |                                            | Revenue Department                       | 17,197            |                    |                                            |
| Office of Technology                              | 38,148            |                    |                                            | City Treasurer                           | 770               |                    |                                            |
| Mural Arts                                        | 1,000             |                    |                                            | ,                                        |                   |                    |                                            |
|                                                   |                   |                    |                                            | EMPLOYEE BENEFITS                        |                   | 1,004,944          | 24.93%                                     |
| HEALTH & OPPORTUNITY                              |                   | 895,362            | 22.21%                                     |                                          |                   |                    |                                            |
| Human Services Department                         | 616,309           |                    |                                            |                                          |                   |                    |                                            |
| Public Health Department (inc. Behavioral Health) |                   |                    |                                            | OTHER CENTRAL SUPPORT COSTS              |                   | 293,063            | 7.27%                                      |
| Recreation Department (incl. Camp Wm. Penn)       | 40,816            |                    |                                            | Law Department                           | 15,848            |                    |                                            |
| Homeless & Housing Assistance                     | 45,210            |                    |                                            | Sinking Fund                             | 202,568           |                    |                                            |
| Free Library                                      | 40,245            |                    |                                            | Indemnities                              | 25,614            |                    |                                            |
| Parks                                             | 15,741            |                    |                                            | Space Rentals/Leases                     | 16,543            |                    |                                            |
| ECONOMIC DEVELOPMENT                              |                   | 00.440             | 0.040/                                     | Utilities (Gas, Electric, Steam)         | 32,490            |                    |                                            |
| ECONOMIC DEVELOPMENT                              | 9,556             | 82,163             | 2.04%                                      | OTHER INDEPENDENT OFFICIALS              |                   | 74.04/             | 4 7/0/                                     |
| Commerce Department Licenses & Inspections        | 9,556<br>28,417   |                    |                                            | OTHER INDEPENDENT OFFICIALS City Council | 17,832            | 71,046             | 1.76%                                      |
| Convention Center Authority                       | 39,954            |                    |                                            | Clerk of Quarter Sessions                | 5,017             |                    |                                            |
| City Planning                                     | 3,828             |                    |                                            | Register of Wills                        | 3,777             |                    |                                            |
| Historical Commission                             | 408               |                    |                                            | City Commissioner                        | 8,996             |                    |                                            |
| Thistorical Commission                            | 400               |                    |                                            | Auditing                                 | 8,255             |                    |                                            |
|                                                   |                   |                    |                                            | Board of Ethics                          | 1,000             |                    |                                            |
|                                                   |                   |                    |                                            | Board of Revision of Taxes               | 8,611             |                    |                                            |
|                                                   |                   |                    |                                            | Sheriff                                  | 15,272            |                    |                                            |
|                                                   |                   |                    |                                            | Human Relations                          | 2,186             |                    |                                            |
|                                                   |                   |                    |                                            | Youth Commission                         | 100               |                    |                                            |
|                                                   |                   |                    |                                            | TOTAL                                    |                   | 4,031,712          | 100%                                       |