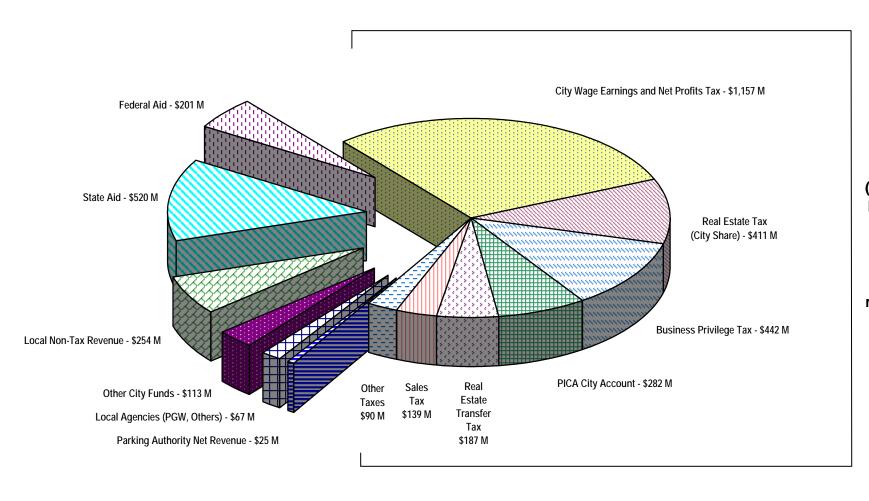

# City of Philadelphia Fiscal Year 2009 Estimated Revenues General Fund

**Total Amount of Funds: \$3.888 Billion** 

Total Taxes (including PICA tax)

\$2.708 B (70% of total revenues)

#### CITY OF PHILADELPHIA GENERAL FUND COMPARISON REVENUE COMPARISON FISCAL YEARS 2007, 2008, 2009

(Amounts in Thousands of Dollars)

|                                                                                  | FY 2007<br>Actual | FY 2008<br>Estimate | 07 to 08<br>% Change | FY 2009<br>Adopted | 08 to 09<br>% Change |
|----------------------------------------------------------------------------------|-------------------|---------------------|----------------------|--------------------|----------------------|
| Taxes                                                                            |                   |                     |                      | <u> </u>           |                      |
| Wage, Earnings & Net Profits Tax                                                 | 1,182,714         | 1,215,779           | 2.80%                | 1,156,566          | -4.87%               |
| Real Estate Tax                                                                  | 397,543           | 394,494             | -0.77%               | 411,358            | 4.27%                |
| Business Privilege Tax                                                           | 436,358           | 438,180             | 0.42%                | 441,514            | 0.76%                |
| Real Estate Transfer Tax                                                         | 217,329           | 185,000             | -14.88%              | 186,850            | 1.00%                |
| Sales Tax                                                                        | 132,572           | 135,886             | 2.50%                | 139,283            | 2.50%                |
| Other Taxes                                                                      | 69,339            | 71,233              | 2.73%                | 89,458             | 25.59%               |
| Total Taxes                                                                      | 2,435,855         | 2,440,572           | 0.19%                | 2,425,029          | -0.64%               |
| Local Non-Tax Revenue                                                            | 247,911           | 269,692             | 8.79%                | 254,017            | -5.81%               |
| Other Governments & Public Agencies                                              |                   |                     |                      |                    |                      |
| State                                                                            | 509,868           | 518,424             | 1.68%                | 519,683            | 0.24%                |
| Federal                                                                          | 206,670           | 185,839             | -10.08%              | 201,133            | 8.23%                |
| Phila. Gas Works                                                                 | 18,000            | 40,500              | N.A.                 | 40,500             | N.A.                 |
| Other Agencies and Authorized Adjustments                                        | 53,626            | 49,829              | -7.08%               | 51,649             | 3.65%                |
| Total Other Governments                                                          | 788,164           | 794,592             | 0.82%                | 812,965            | 2.31%                |
| PICA City Account (PICA Wage, Earnings & Net Profits Tax Less PICA Debt Service) | 244,771           | 261,917             | 7.00%                | 282,471            | 7.85%                |
| Payments from Other City Funds                                                   | 27,417            | 28,519              | 4.02%                | 113,238            | 297.06%              |
| Total General Fund Revenue                                                       | 3,744,118         | 3,795,292           | 1.37%                | 3,887,720          | 2.44%                |
| Analysis of Total Wage, Earnings and Net                                         | Profits Tax Re    | venues (City a      | nd PICA Tax)         |                    |                      |
|                                                                                  |                   |                     | ,                    |                    |                      |
| PICA Tax Revenue                                                                 | 327,883           | 340,998             |                      | 352,933            |                      |
| Less: Debt Service                                                               | 83,112            | 79,081              |                      | 70,462             |                      |
| Net PICA City Account                                                            | 244,771           | 261,917             |                      | 282,471            |                      |
| PICA Wage, Earnings & Net Profits Tax                                            | 327,883           | 340,998             |                      | 352,933            |                      |
| City Wage, Earnings & Net Profits Tax                                            | 1,182,714         | 1,215,779           |                      | 1,156,566          |                      |
| Combined City/PICA Wage, Earnings & Net Profits Tax Revenues                     | 1,510,597         | 1,556,777           | 3.06%                | 1,509,499          | -3.04%               |

# CITY OF PHILADELPHIA COMPONENTS OF GENERAL FUND REVENUE

(Amounts in thousands of dollars)

| Revenue Source                          | FY 2007<br><u>Actual</u> | Percent<br>of Total | FY 2008<br>Estimate | Percent<br>of Total | FY 2009<br>Adopted | Percent<br>of Total | Cumulative<br><u>Percentage</u> |
|-----------------------------------------|--------------------------|---------------------|---------------------|---------------------|--------------------|---------------------|---------------------------------|
| TAX REVENUE                             |                          |                     |                     |                     |                    |                     |                                 |
|                                         | 1 100 71 4               | 24 (0)              | 1 015 770           | 22.00/              | 4 45/ 5//          | 20.70/              | 20.70/                          |
| Wage Earnings & Net Profits Tax         | 1,182,714                | 31.6%               | 1,215,779           | 32.0%               | 1,156,566          | 29.7%               |                                 |
| Real Estate Tax                         | 397,543                  | 10.6%               | 394,494             | 10.4%               | 411,358            | 10.6%               |                                 |
| Business Privilege Tax                  | 436,358                  | 11.7%               | 438,180             | 11.5%               | 441,514            | 11.4%               |                                 |
| Real Estate Transfer Tax                | 217,329                  | 5.8%                | 185,000             | 4.9%                | 186,850            | 4.8%                |                                 |
| Sales Tax                               | 132,572                  | 3.5%                | 135,886             | 3.6%                | 139,283            | 3.6%                |                                 |
| Other Taxes                             | 69,339                   | 1.9%                | 71,233              | 1.9%                | 89,458             | 2.3%                | 62.4%                           |
| Total Tax Revenue                       | 2,435,855                | 65.1%               | 2,440,572           | 64.3%               | 2,425,029          | 62.4%               | 62.4%                           |
| LOCAL NON-TAX REVENUE                   | 247,911                  | 6.6%                | 269,692             | 7.1%                | 254,017            | 6.5%                | 68.9%                           |
| OTHER GOVERNMENTS & PUBLIC AGENCIES     |                          |                     |                     |                     |                    |                     |                                 |
| State                                   | 509,868                  | 13.6%               | 518,424             | 13.7%               | 519,683            | 13.4%               | 82.3%                           |
| Federal                                 | 206,670                  | 5.5%                | 185,839             | 4.9%                | 201,133            | 5.2%                | 87.5%                           |
| Phila. Gas Works (PGW)                  | 18,000                   | 0.5%                | 40,500              | 1.1%                | 40,500             | 1.0%                | 88.5%                           |
| Other Agencies & Authorized Adjustments | 53,626                   | 1.4%                | 49,829              | 1.3%                | 51,649             | 1.3%                | 89.8%                           |
| Total Revs. from Other Govts.           | 788,164                  | 21.1%               | 794,592             | 20.9%               | 812,965            | 20.9%               | 89.8%                           |
| REVENUE FROM OTHER CITY FUNDS           |                          |                     |                     |                     |                    |                     |                                 |
| Water Fund                              | 13,602                   | 0.4%                | 13,860              | 0.4%                | 11,633             | 0.3%                | 90.1%                           |
| Aviation Fund                           | 4,572                    | 0.1%                | 4,709               | 0.1%                | 4,850              | 0.1%                | 90.2%                           |
| Other Funds                             | 9,243                    | 0.2%                | 9,950               | 0.3%                | 96,755             | 2.5%                | 92.7%                           |
| Total Revenue from Other City Funds     | 27,417                   | 0.7%                | 28,519              | 0.8%                | 113,238            | 2.9%                | 92.7%                           |
| PICA CITY ACCOUNT                       | 244,771                  | 6.5%                | 261,917             | 6.9%                | 282,471            | 7.3%                | 100%                            |
| TOTAL GENERAL FUND                      | 3,744,118                | 100.0%              | 3,795,292           | 100.0%              | 3,887,720          | 100.0%              | 100%                            |