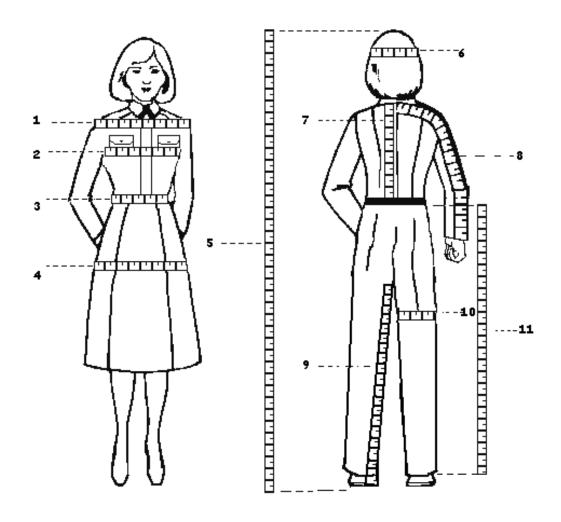

- 1. Over the arm (1.B.3.c.) 2. Bust Girth (1.B.3.b.)
- 3. Waist (1.B.4.) 4. Hip Girth (1.B.8.)
- 5. Height (1.B.7.) 6. Head (1.B.1.)
- 7. Back Waist Length (1.B.5.) 8. Outside Sleeve (1.b.6.)
- 9. Inseam (1.B.11.) 10. Width of Leg (1.B.10.)
- 11. Outseam (1.B.12.)

Figure 1-2 Basic Body Measurements for Women

|      | -    | Γable 3-2 Size Se | lection for Wom | en's Light Blue L | ong and Short S | leeve Shirt |       |
|------|------|-------------------|-----------------|-------------------|-----------------|-------------|-------|
|      |      | Sleeve Lengths    |                 |                   |                 |             |       |
|      | 1-   |                   |                 | Long              |                 |             | Short |
| Neck | Bust | 26/27             | 28/29           | 30/31             | 32/33           | 34/35       | 4     |
| 12½  | 34   | х                 | х               | х                 | х               |             | х     |
|      | 36   |                   | х               | х                 | х               | х           | x     |
|      | 34   | х                 | х               | х                 | х               | х           | х     |
|      | 36   |                   | х               | х                 | х               | х           | х     |
| 13   | 38   |                   | x               | х                 | x               | х           | x     |
|      | 40   |                   | x               | х                 | x               | х           | x     |
|      | 34   | х                 | х               | х                 | х               | х           | х     |
|      | 36   | х                 | х               | х                 | х               | х           | х     |
| 13½  | 38   |                   | х               | х                 | х               | Х           | x     |
|      | 40   |                   | х               | х                 | х               | Х           | х     |
|      | 42   |                   |                 | х                 | х               | х           | x     |
|      | 34   |                   | х               | х                 | х               | х           | x     |
|      | 36   |                   | х               | х                 | х               | х           | x     |
| 14   | 38   |                   | х               | х                 | х               | х           | x     |
|      | 40   |                   | х               | х                 | х               | х           | x     |
|      | 42   |                   |                 | х                 | х               | х           | x     |
|      | 34   |                   |                 | x                 | x               |             | x     |