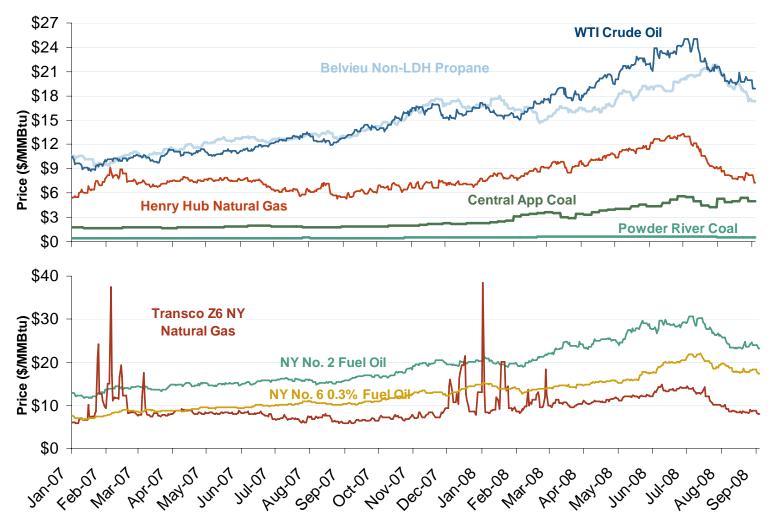

#### **Oil, Coal and Natural Gas Daily Spot Prices**

Source: Derived from ICE and Bloomberg data.

Note: Coal prices are quoted in \$/ton. Conversion factors to \$/MMBtu are based on contract specifications of 12,000 btus/pound for Central Appalachian coal and 8800 btus/pound for Powder River Basin coal.