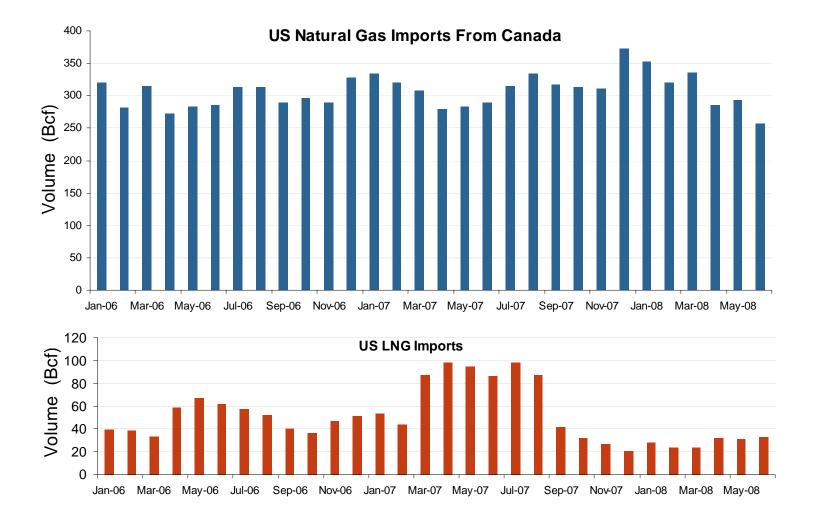

ties**



Source: Derived from *Bentek* data. Excludes Everett LNG delivered via truck and consumed by the Mystic plant as well as Freeport LNG which flows via intrastate pipelines.

### **World Natural Gas Prices for August 2008**



Source: Derived from *Bloomberg, ICE, ICAP and LNG Japan Corp.* data. Prices are a monthly average of daily spot prices, except Japanese prices are monthly contract prices. All prices in \$US/MMBtu.

September 2008

#### **Atlantic Basin European and US Spot Natural Gas Prices**



Source: Derived from *Bloomberg* and *ICE* data.

#### Henry Hub and AECO Prompt-Month Futures Prices



## U.S. Natural Gas Supply and Consumption Jan-May



Source: EIA Natural Gas Monthly, August 2008

Updated September 5, 2008 21

#### **Canadian and LNG Natural Gas Imports**