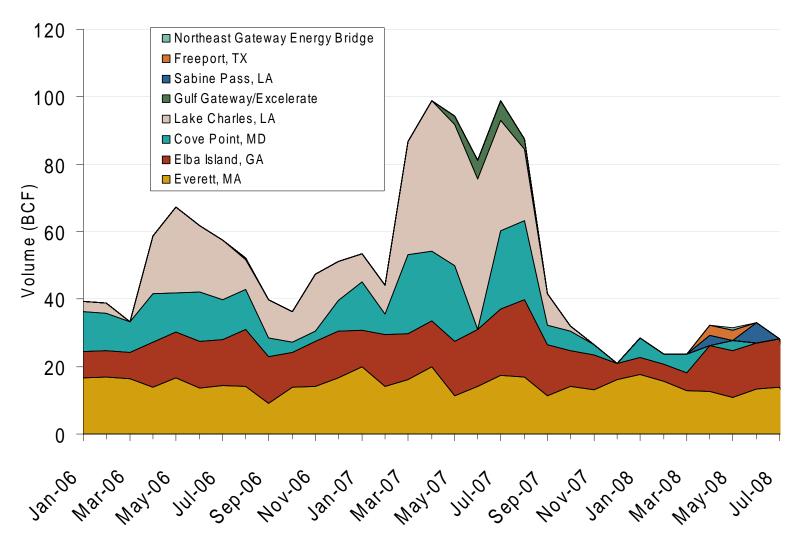

## Monthly Gas Imports at Existing U.S. LNG Facilities

Source: Derived from DOE Office of Fossil Energy data.