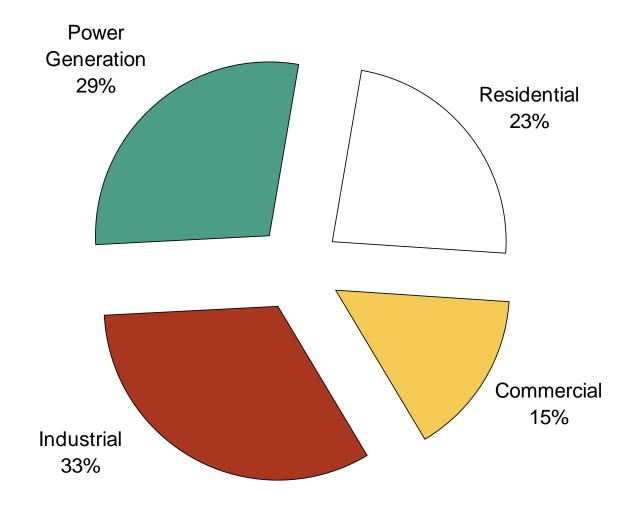

## **U.S. Natural Gas Demand Shares by Sector in 2005**

Source: Derived from EIA data.

September 2008