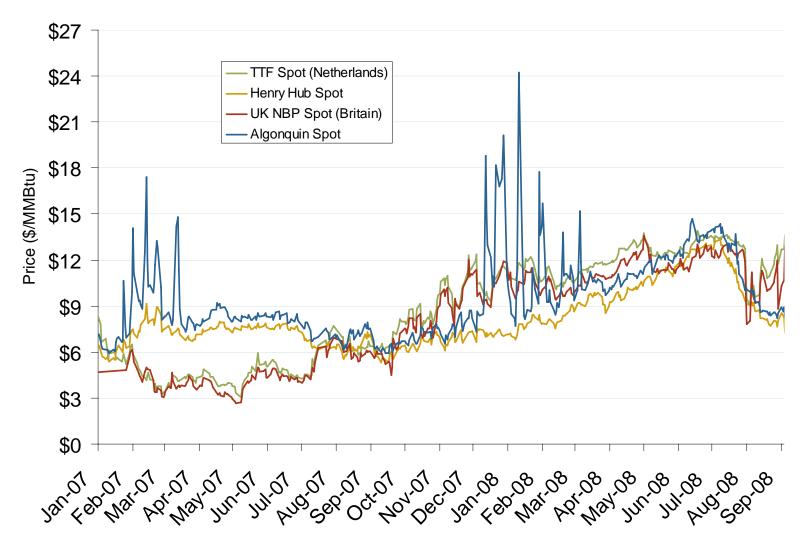

#### **Atlantic Basin European and US Spot Natural Gas Prices**

Source: Derived from *Bloomberg* and *ICE* data.