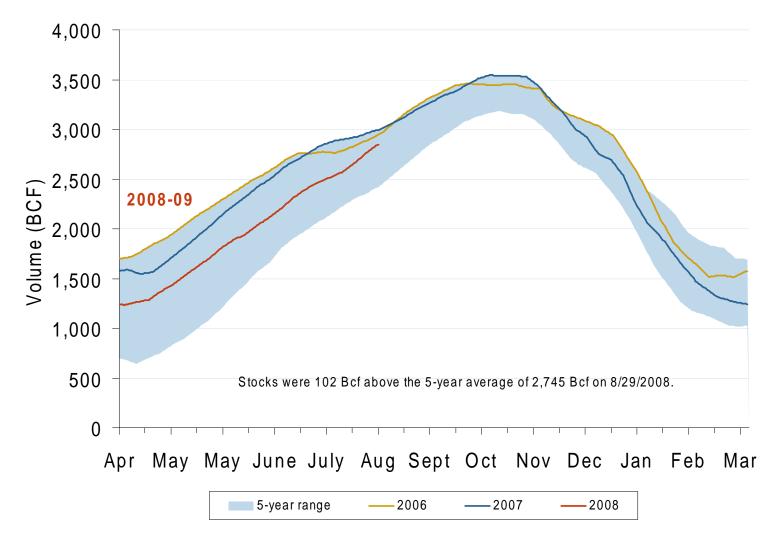

#### **Natural Gas Market National Overview**



## **Total U.S. Working Gas in Storage**



#### **Regional Totals of Working Gas in Storage**



## Henry Hub Natural Gas Daily Spot Prices 2001-2008



Source: Derived from *Platts* data.

Updated September 5, 2008 2001

# Henry Hub Natural Gas Daily Spot Prices 2007, 2008 and 2003-2007 Year Range



Source: Derived from Platts data.

## **U.S. Natural Gas Demand Shares by Sector in 2005**



Source: Derived from EIA data.

September 2008

## U.S. and Canadian Natural Gas Drilling Rig Count and Daily Spot Prices



Source: Derived from Platts and Baker Hughes data.

#### **Oil, Coal and Natural Gas Daily Spot Prices**



Source: Derived from ICE and Bloomberg data.

Note: Coal prices are quoted in \$/ton. Conversion factors to \$/MMBtu are based on contract specifications of 12,000 btus/pound for Central Appalachian coal and 880