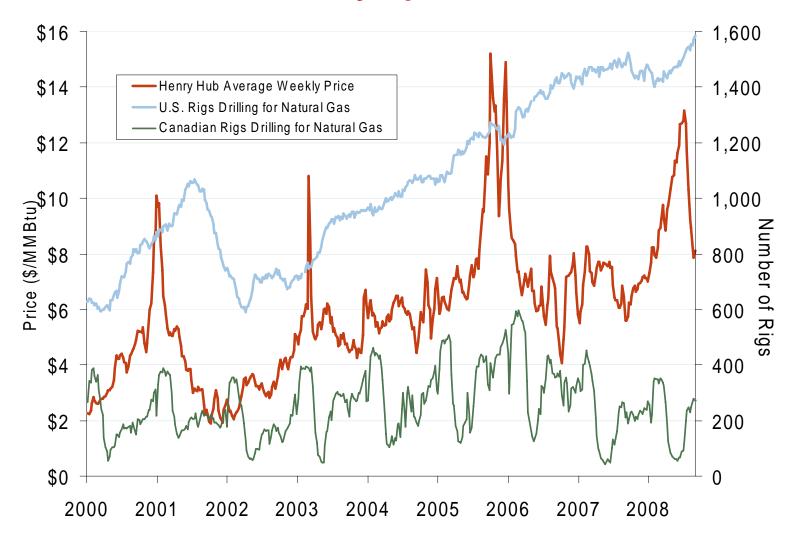

## U.S. and Canadian Natural Gas Drilling Rig Count and Daily Spot Prices

Source: Derived from Platts and Baker Hughes data.