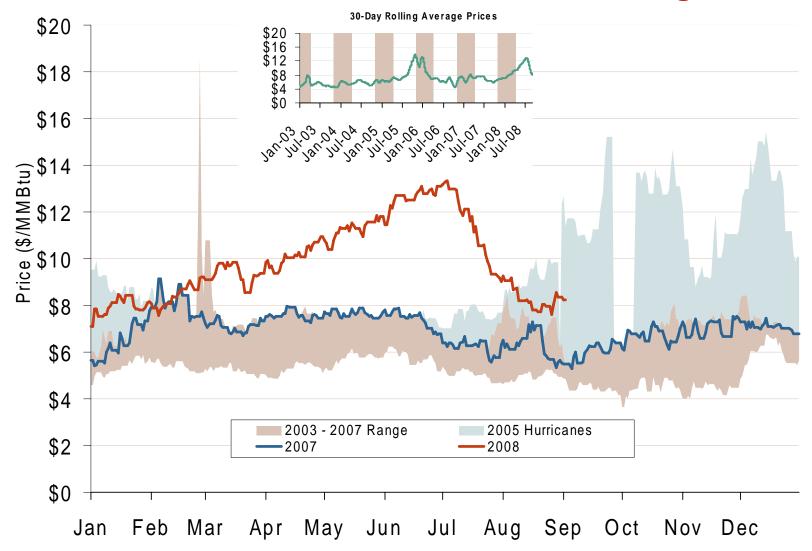

# Henry Hub Natural Gas Daily Spot Prices 2007, 2008 and 2003-2007 Year Range

Source: Derived from Platts data.