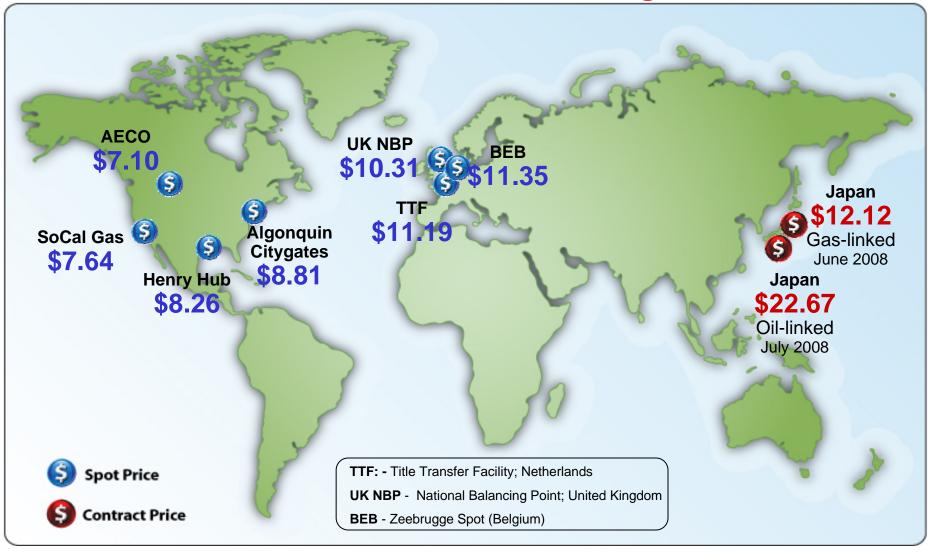

### **World Natural Gas Prices for August 2008**

Source: Derived from *Bloomberg, ICE, ICAP and LNG Japan Corp.* data. Prices are a monthly average of daily spot prices, except Japanese prices are monthly contract prices. All prices in \$US/MMBtu.