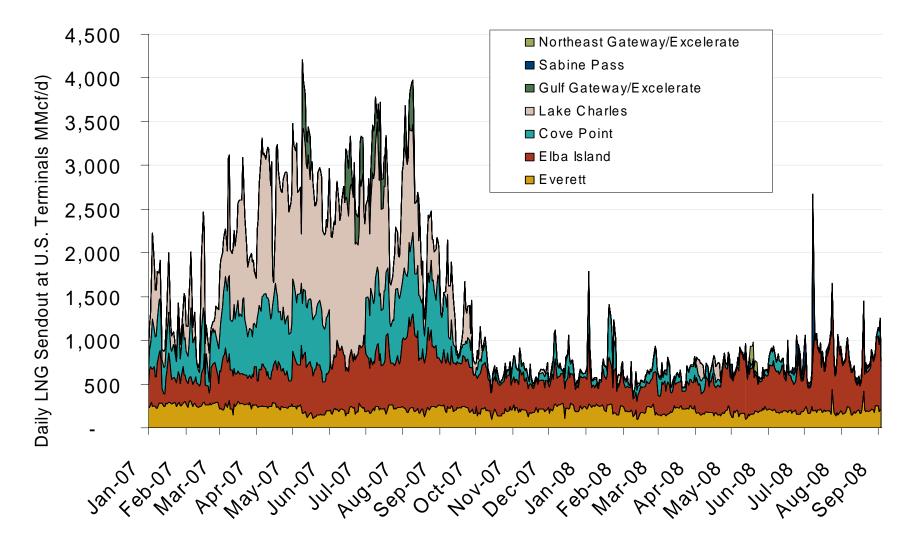

## **Daily Gas Sendout from Existing LNG Facilities**

Source: Derived from *Bentek* data. Excludes Everett LNG delivered via truck and consumed by the Mystic plant as well as Freeport LNG which flows via intrastate pipelines.