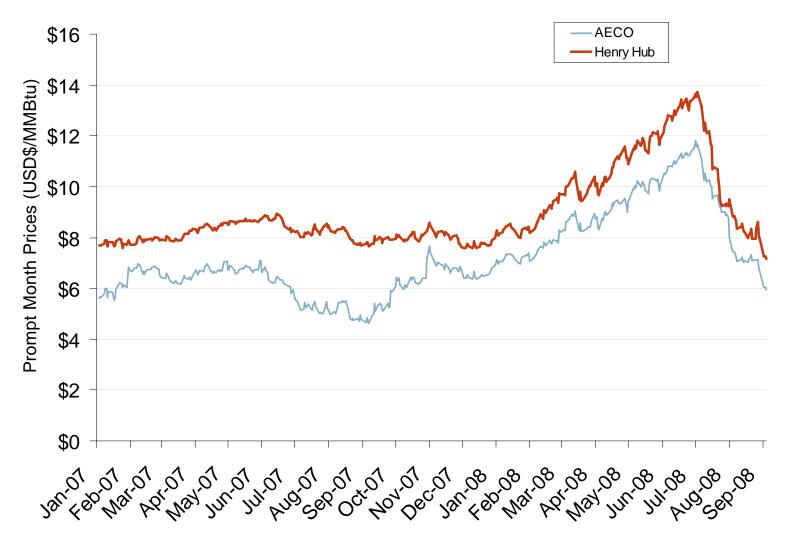

asin coal.

2160

## Monthly Gas Imports at Existing U.S. LNG Facilities



Source: Derived from DOE Office of Fossil Energy data.

## **Daily Gas Sendout from Existing LNG Facilities**



Source: Derived from *Bentek* data. Excludes Everett LNG delivered via truck and consumed by the Mystic plant as well as Freeport LNG which flows via intrastate pipelines.

### **World Natural Gas Prices for August 2008**



Source: Derived from *Bloomberg, ICE, ICAP and LNG Japan Corp.* data. Prices are a monthly average of daily spot prices, except Japanese prices are monthly contract prices. All prices in \$US/MMBtu.

September 2008

#### **Atlantic Basin European and US Spot Natural Gas Prices**



Source: Derived from *Bloomberg* and *ICE* data.

#### Henry Hub and AECO Prompt-Month Futures Prices



## U.S. Natural Gas Supply and Consumption Jan-May



Source: EIA Natural Gas Monthly, August 2008

Updated September 5, 2008 21

#### **Canadian and LNG Natural Gas Imports**