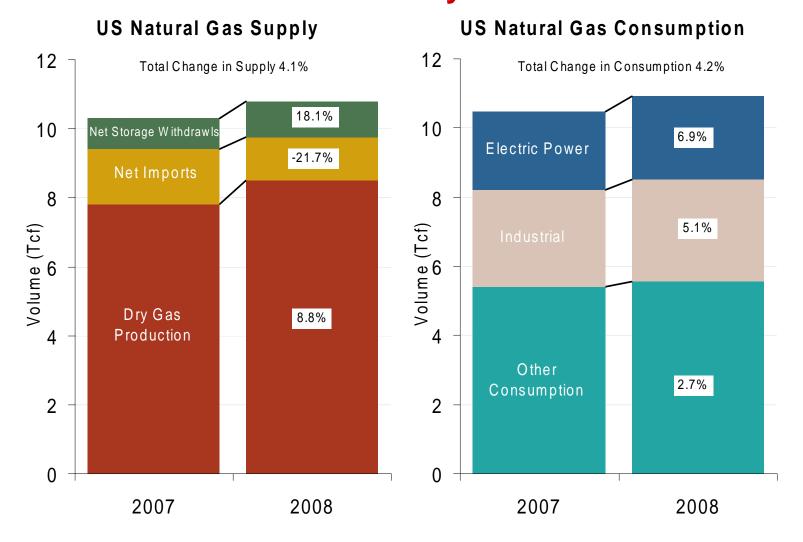

## U.S. Natural Gas Supply and Consumption Jan-May

Source: EIA Natural Gas Monthly, August 2008

Updated September 5, 2008 21