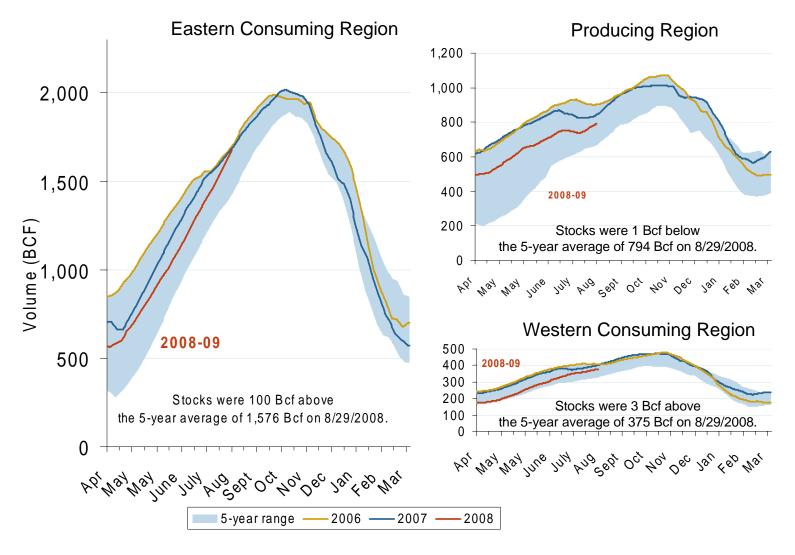

#### **Natural Gas Market National Overview**



## **Total U.S. Working Gas in Storage**



#### **Regional Totals of Working Gas in Storage**



## Henry Hub Natural Gas Daily Spot Prices 2001-2008



Source: Derived from *Platts* data.

Updated September 5, 2008 2001

# Henry Hub Natural Gas Daily Spot Prices 2007, 2008 and 2003-2007 Year Range



Source: Derived from Platts data.

## **U.S. Natural Gas Demand Shares by Sector in 2005**



Source: Derived from EIA data.

September 2008

## U.S. and Canadian Natural Gas Drilling Rig Count and Daily Spot Prices



Source: Derived from Platts and Baker Hughes data.

#### **Oil, Coal and Natural Gas Daily Spot Prices**



Source: Derived from ICE and Bloomberg data.

Note: Coal prices are quoted in \$/ton. Conversion factors to \$/MMBtu are based on contract specifications of 12,000 btus/pound for Central Appalachian coal and 8800 btus/pound for Powder River Basin coal.

2160

## Mo