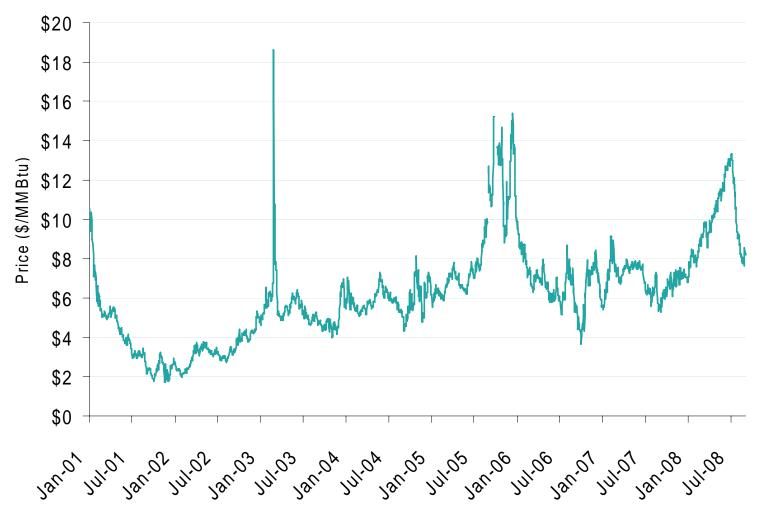

## Henry Hub Natural Gas Daily Spot Prices 2001-2008

Source: Derived from *Platts* data.

Updated September 5, 2008 2001