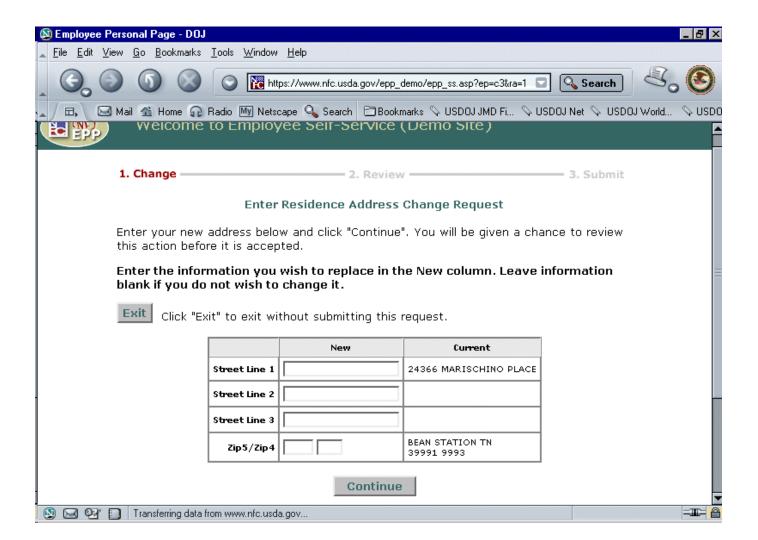

|



### **DIRECT DEPOSIT CHANGES**



#### **FEHB Change Request**

Any FEHB Change Request you enter during Open Season will be effective Pay Period 01. If you meet the criteria for a "qualifying life event" and wish to have your FEHB change effective on a different date, please see your servicing personnel office.

It is your responsibility to ensure that the plan you select is available in the your area. Read plan brochures carefully before selecting a plan.

#### Please select the type of change you wish to make:



For other types of changes, please see your servicing personnel office.

Exit Click "Exit" to exit without submitting a request.



# FEDERAL EMPLOYEE'S HEALTH BENEFITS (FEHB) AND PRE-TAX FEHB CONVERSION CHANGES



#### **FEDERAL TAX CHANGES**



### FINANCIAL ALLOTMENTS



RESIDENCE ADDRESS CHANGES



#### Welcome to Employee Self-Service (Demo Site)

#### Savings Bonds Start/Change Request

Your current Savings Bond information is shown below. You currently have 2 Savings Bonds. You may have up to 9 Savings Bonds. You will be given a chance to review your Start/Change action before it is accepted.

You may purchase both Series EE and Series I bonds. Series EE bonds are available in the following denominations: \$100, \$200, \$500, and \$1,000. Series I bonds are available in the following denominations: \$50, \$75, \$100, \$200, \$500, and \$1,000.

Exit | Click "Exit" to exit without submitting this request.

Start New | Click "Start New" to start a new bond.

Click "Change" or "Stop" next to the appropriate Savings Bond.

| Bond Information        |