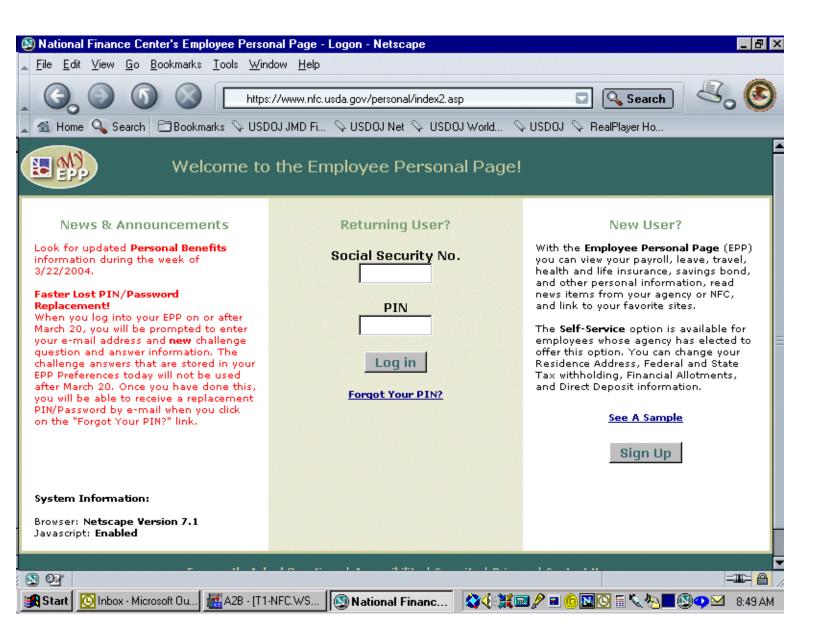

# ANNUAL PERSONAL BENEFITS STATEMENT

VIA

IN ORDER TO SEE A SAMPLE OF NFC'S EMPLOYEE PERSONAL PAGE (EPP),

GO TO <a href="https://www.nfc.usda.gov/personal/index2.asp">https://www.nfc.usda.gov/personal/index2.asp</a>

CLICK ON THE **See A Sample** LINK IN THE LOWER RIGHT-HAND CORNER

CLICK THE LOGIN BUTTON TO ENTER THE EPP SAMPLE PAGE