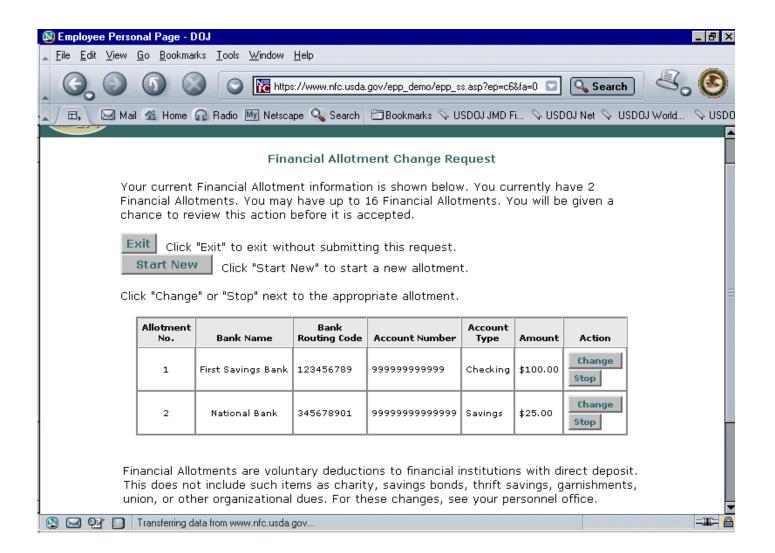

|



### **DIRECT DEPOSIT CHANGES**



#### **FEHB Change Request**

Any FEHB Change Request you enter during Open Season will be effective Pay Period 01. If you meet the criteria for a "qualifying life event" and wish to have your FEHB change effective on a different date, please see your servicing personnel office.

It is your responsibility to ensure that the plan you select is available in the your area. Read plan brochures carefully before selecting a plan.

#### Please select the type of change you wish to make:



For other types of changes, please see your servicing personnel office.

Exit Click "Exit" to exit without submitting a request.



# FEDERAL EMPLOYEE'S HEALTH BENEFITS (FEHB) AND PRE-TAX FEHB CONVERSION CHANGES



#### **FEDERAL TAX CHANGES**



### FINANCIAL ALLOTMENTS



RESIDENCE ADDRESS CHANGES



#### Welcome to Employee Self-Service (Demo Site)

#### Savings Bonds Start/Change Request

Your current Savings Bond information is shown below. You currently have 2 Savings Bonds. You may have up to 9 Savings Bonds. You will be given a chance to review your Start/Change action before it is accepted.

You may purchase both Series EE and Series I bonds. Series EE bonds are available in the following denominations: \$100, \$200, \$500, and \$1,000. Series I bonds are available in the following denominations: \$50, \$75, \$100, \$200, \$500, and \$1,000.

Exit | Click "Exit" to exit without submitting this request.

Start New | Click "Start New" to start a new bond.

Click "Change" or "Stop" next to the appropriate Savings Bond.

| B