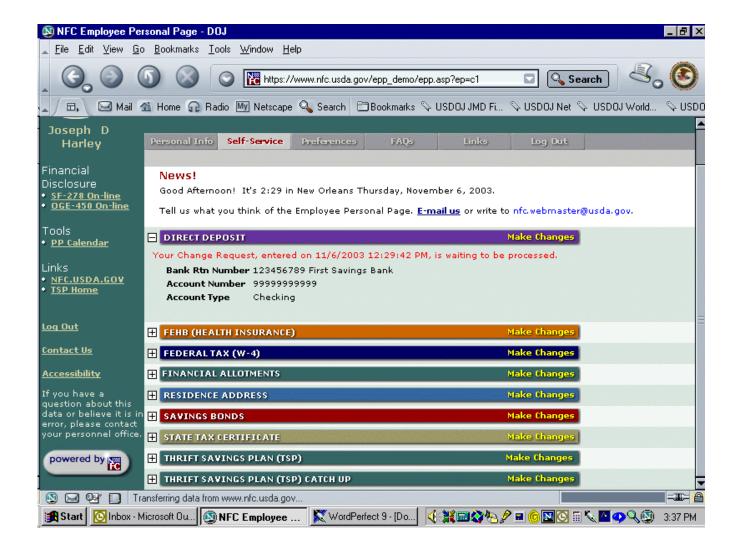

SELECT THE <u>SELF-SERVICE</u> TAB TO VIEW THE LIST OF EMPLOYEE SELF-SERVICE OPTIONS.

THEN SELECT ANY ESS OPTION TO VIEW THE INPUT SCREENS.

#### Direct Deposit Change Request

Your change request, entered previously on 11/6/2003 1:13:44 PM, is shown below.

## Change this Request

| 3456789<br>st Savings Bank |
|----------------------------|
| st bavings bank            |
| 888888888                  |
| ecking                     |
|                            |

### **DIRECT DEPOSIT CHANGES**