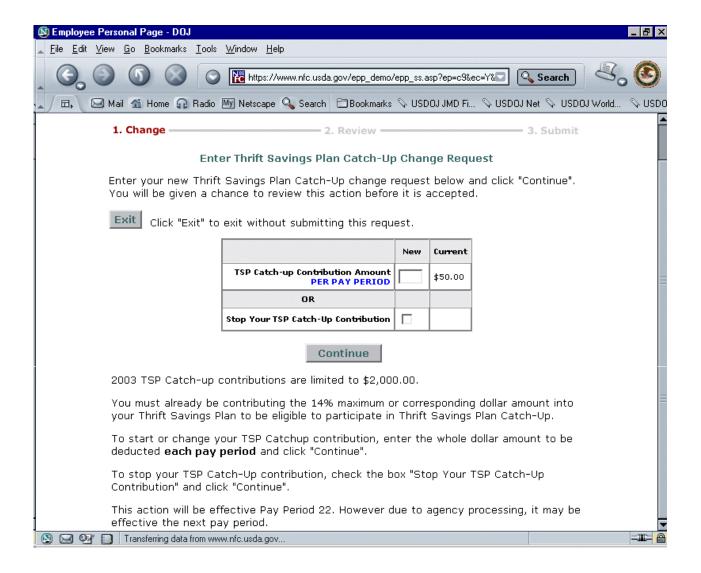

#### TSP CATCH-UP CONTRIBUTIONS

THIS IS THE END OF THE EMPLOYEE SELF-SERVICE OPTIONS.