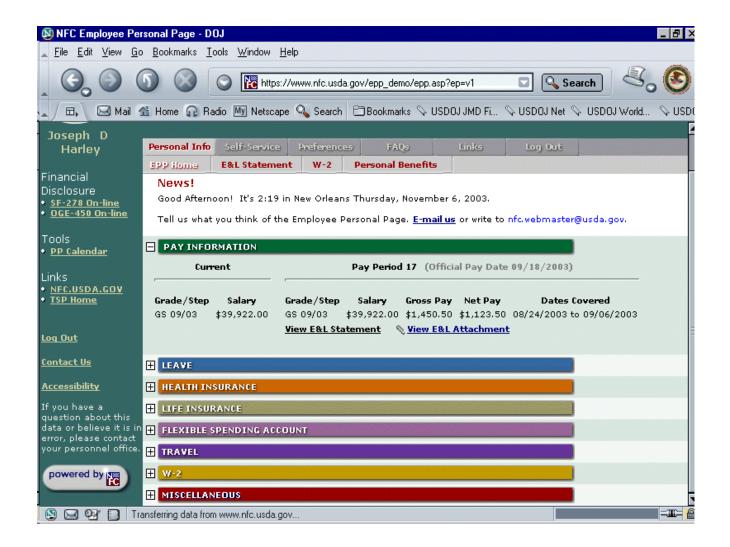

# SELECT THE <u>E&L STATEMENT</u> TAB TO VIEW THE MOST RECENT LEAVE AND EARNINGS STATEMENT:

### SELECT THE W-2 TAB TO VIEW THE FORM W-2 WAGE AND TAX STATEMENT:

# SELECT THE <u>PERSONAL BENEFITS</u> TAB TO VIEW YOUR ANNUAL PERSONAL BENEFITS STATEMENT:

| Disclosure • <u>SF-278 On-line</u> • <u>OGE-450 On-line</u> Tools                                                      | Your Annual Personal Benefits Information as of 1/12/2003  Benefits amounts shown here are estimates. If you are considering retirement, please seek more precise information from your employing organization. |                                                                                                                                                                                                                                                                                                                                                                                                                   |  |
|------------------------------------------------------------------------------------------------------------------------|-----------------------------------------------------------------------------------------------------------------------------------------------------------------------------------------------------------------|-------------------------------------------------------------------------------------------------------------------------------------------------------------------------------------------------------------------------------------------------------------------------------------------------------------------------------------------------------------------------------------------------------------------|--|
| • PP Calendar Links • NFC.USDA.GOV                                                                                     | Pay &<br>Compensation                                                                                                                                                                                           | Your Annual Pay as of 1/12/2003 is \$39.922. Your Total Compensation in 2002 was \$46,467. More                                                                                                                                                                                                                                                                                                                   |  |
| • <u>TSP Home</u> <u>Log Out</u> <u>Contact Us</u>                                                                     | Leave                                                                                                                                                                                                           | Your Leave SCD Date is 3/01/1990.  Hours Value  Annual 213.25 \$8,203.73  Sick 146.25 n/a More                                                                                                                                                                                                                                                                                                                    |  |
| Accessibility  If you have a question about this data or believe it is in error, please contact your personnel office. | FEHB                                                                                                                                                                                                            | You are covered by BLUE CROSS AND BLUE SHIELD - FAMILY Your FEHB Contributions are Tax Deferred  FEHB Premium Conversion FEHB Premium Costs If You Leave or Retire                                                                                                                                                                                                                                                |  |
| powered by                                                                                                             | Long Term Care                                                                                                                                                                                                  | The Federal Long Term Care Insurance Program (FLTCIP) is available to eligible employees, spouses, or other eligible dependents. For more information on eligibility, visit FLTCIP Home Page. If you have questions about your coverage, or want to inquire about or enroll in Long Term Care coverage, call LTC Partners toll free at: 1-800-LTC-FEDS (582-3337) or TDD, 1-800-843-3557, or visit LTC Home Page. |  |
|                                                                                                                        | FEGLI                                                                                                                                                                                                           | Coverage Amounts  If Death is not Accidental \$42,000  If Death is Accidental \$42,000  Additional Coverage Information Accidental Dismemberment Coverage in Retirement after Age 65 FEGLI Premium Costs If You Leave or Retire  Find out more at the OPM FEGLI Home page.                                                                                                                                        |  |
|                                                                                                                        | TSP                                                                                                                                                                                                             | As of 12/31/2002, your account balance was \$146,979.42. Your estimated TSP account balance when you are first eligible to retire would be \$916,137.  Your current contribution is 10%.  Estimated Monthly Annuities TSP Contributions If You Leave the Federal Government  Find out more at the TSP Home page.                                                                                                  |  |
|                                                                                                                        | FERS<br>Retirement                                                                                                                                                                                              | Your Retirement Coverage is "K" - FERS. Your Retirement SCD Date is 3/01/1990.  Your estimated "High-3" at age 56 with 31.50 years of service is \$39,922.  Estimated Monthly Retirement Annuities Disability and Death in Service Retirement Coverage Costs If You Leave the Federal Government  Find out more at the OPM Retirement Home page.                                                                  |  |
|                                                                                                                        | Medicare                                                                                                                                                                                                        | Medicare Benefits and Costs Find out more at the Medicare Home page.                                                                                                                                                                                                                                                                                                                                              |  |
|                                                                                                                        | Social Security                                                                                                                                                                                                 | Social Security Benefits and Costs Find out more at the Social Security Home page.                                                                                                                                                                                                                                                                                                                                |  |
|                                                                                                                        | FECA                                                                                                                                                                                                            | FECA Disability and Death Benefits                                                                                                                                                                                                                                                                                                                                                                                |  |