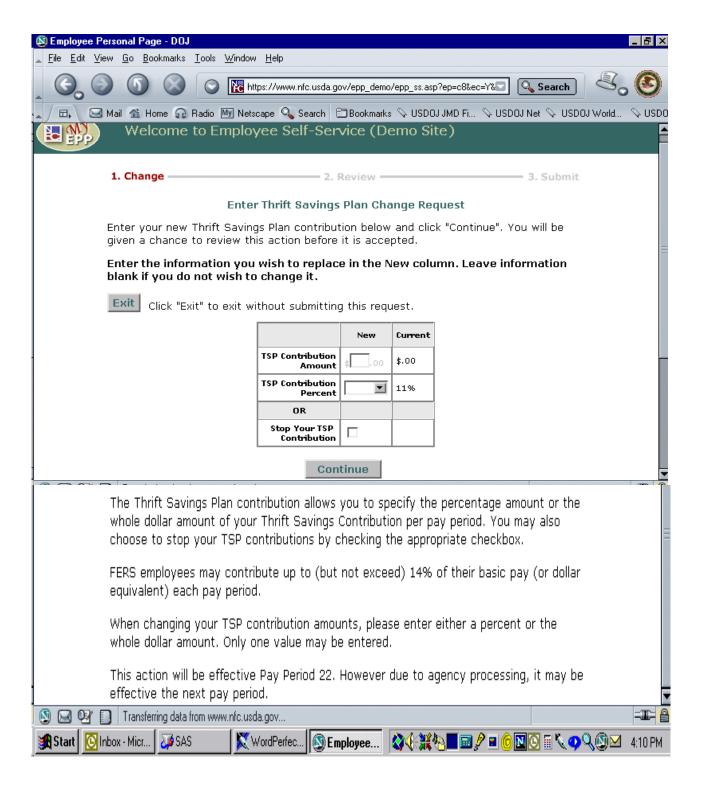

Carryover Amount | \$0.00            |  |  |
| Total Deduction  | \$25.00           |  |  |
| Bond Owner       | er Sarah J Harley |  |  |
| Co-Owner         | James D Harley    |  |  |
| Action           | Change Stop       |  |  |

Fixed bonds are bonds whose owners, co-owners, or beneficiaries do NOT change on a periodic basis.

**Rotating bonds** are bonds whose owners, co-owners, or beneficiaries change on a periodic basis.

Both of these types are available through your Employee Personal Page Self Service Option. You may:

- Start a new Savings Bond,
- Change an existing Savings Bond amount and/or inscription, or
- Stop an existing Bond

This action will be effective Pay Period 22. However due to agency processing, it may be effective the next pay period.



#### STATE TAX CHANGES



#### **THRIFT SAVINGS PLAN CHANGES**



#### TSP CATCH-UP CONTRIBUTIONS

THIS IS THE END OF THE EMPLOYEE SELF-SERVICE OPTIONS.

# SELECT THE <u>E&L STATEMENT</u> TAB TO VIEW THE MOST RECENT LEAVE AND EARNINGS STATEMENT:



### SELECT THE W-2 TAB TO VIEW THE FORM W-2 WAGE AND TAX STATEMENT:



# CLICK ON THE <u>PRINTER-FRIENDLY VERSION</u> TO PRINT A COMPLETE COPY:

| (N)        | טע | UJ