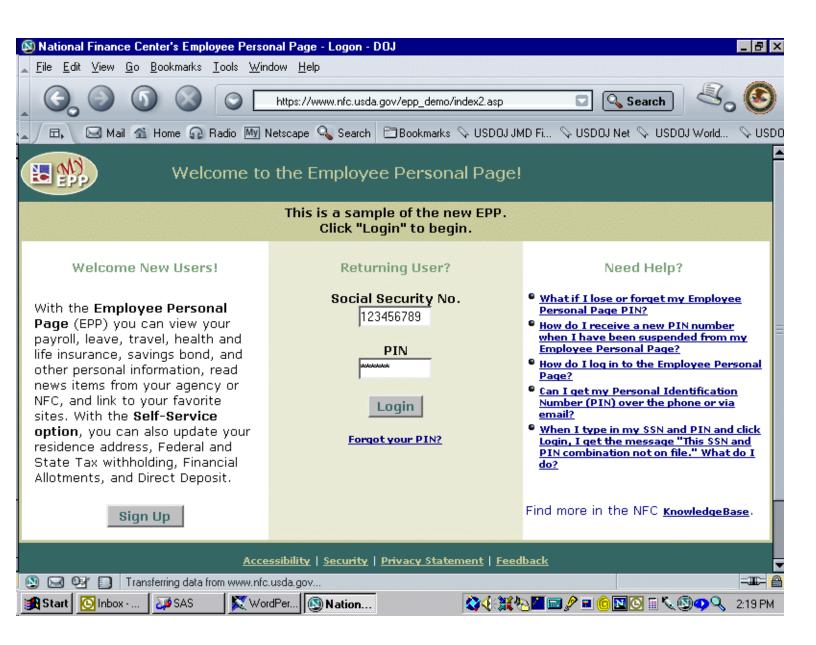

CLICK ON THE **See A Sample** LINK IN THE LOWER RIGHT-HAND CORNER

CLICK THE LOGIN BUTTON TO ENTER THE EPP SAMPLE PAGE