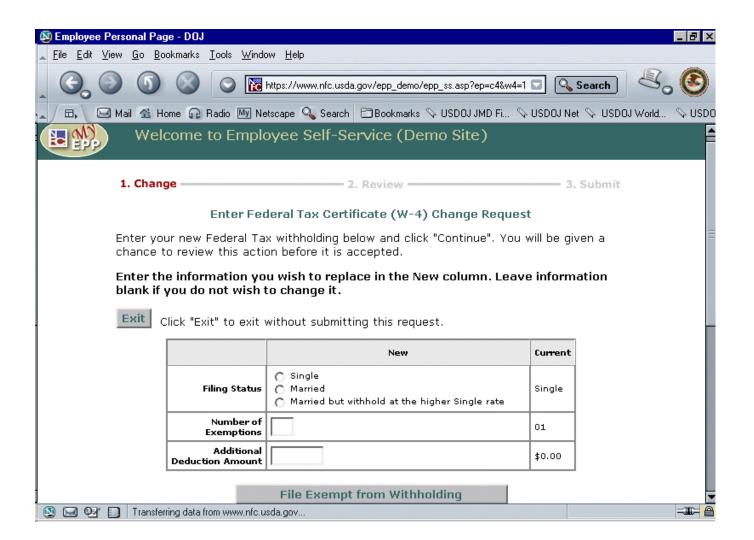

| ecking                     |
|                            |



### **DIRECT DEPOSIT CHANGES**



#### **FEHB Change Request**

Any FEHB Change Request you enter during Open Season will be effective Pay Period 01. If you meet the criteria for a "qualifying life event" and wish to have your FEHB change effective on a different date, please see your servicing personnel office.

It is your responsibility to ensure that the plan you select is available in the your area. Read plan brochures carefully before selecting a plan.

#### Please select the type of change you wish to make:



For other types of changes, please see your servicing personnel office.

Exit Click "Exit" to exit without submitting a request.



# FEDERAL EMPLOYEE'S HEALTH BENEFITS (FEHB) AND PRE-TAX FEHB CONVERSION CHANGES



#### **FEDERAL TAX CHANGES**



### FINANCIAL ALLOTMENTS



RESIDENCE ADDRESS CHANGES



#### Welcome to Employee Self-Service (Demo Site)

#### Savings Bonds Start/Change Request

Your current Savings Bond information is shown below. You currently have 2 Savings Bonds. You may have up to 9 Savings Bonds. You will be given a chance to review your Start/Change action before it is accepted.

You may purchase both Series EE and Series I bonds. Series EE bonds are available in the following denominations: \$100, \$200, \$500, and \$1,000. Series I bonds are available in the following denominations: \$50, \$75, \$100, \$200, \$500, and \$1,000.

Exit | Click "Exit" to exit without submitting this request.

Start New | Click "Start New" to start a new bond.

Click "Change" or "Stop" next to th