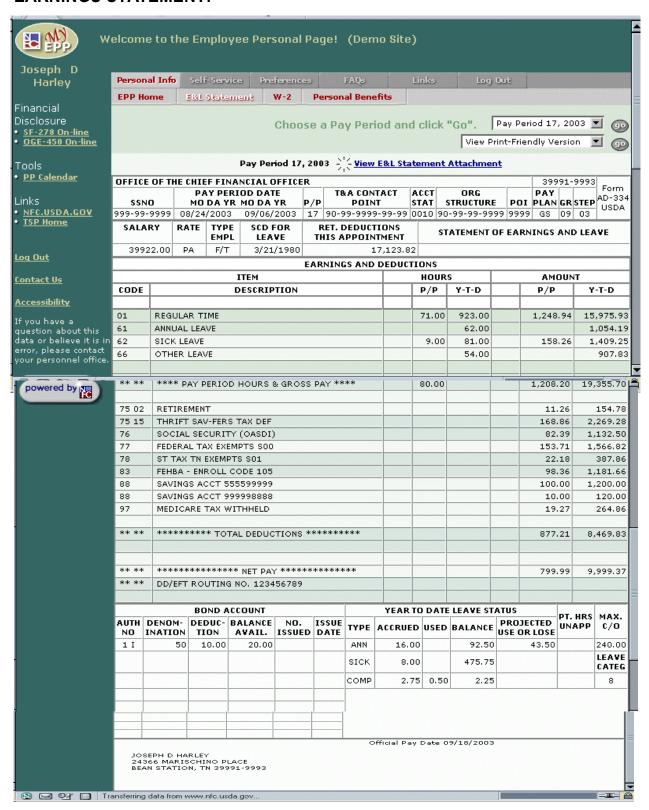

# SELECT THE <u>E&L STATEMENT</u> TAB TO VIEW THE MOST RECENT LEAVE AND EARNINGS STATEMENT: