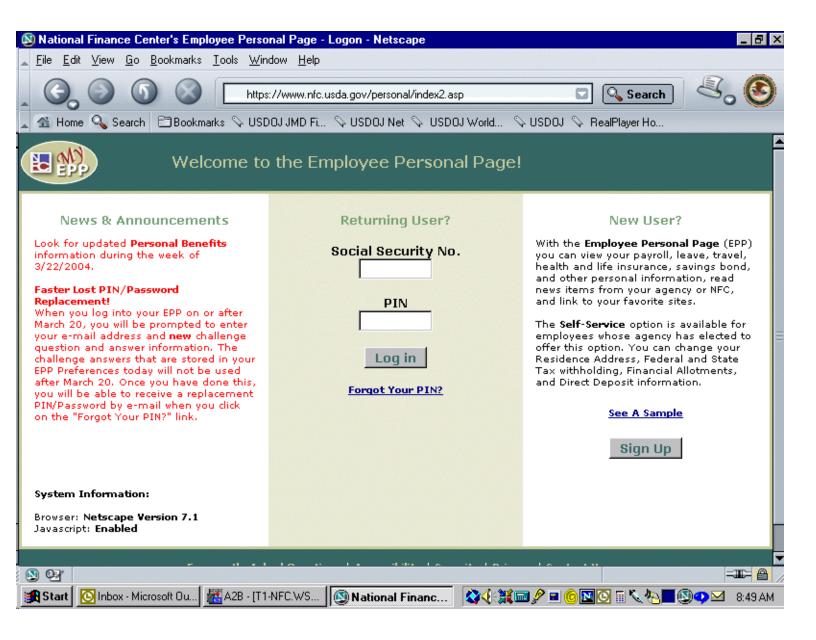

# ANNUAL PERSONAL BENEFITS STATEMENT

VIA

IN ORDER TO SEE A SAMPLE OF NFC'S EMPLOYEE PERSONAL PAGE (EPP),

GO TO <a href="https://www.nfc.usda.gov/personal/index2.asp">https://www.nfc.usda.gov/personal/index2.asp</a>

CLICK ON THE **See A Sample** LINK IN THE LOWER RIGHT-HAND CORNER

CLICK THE LOGIN BUTTON TO ENTER THE EPP SAMPLE PAGE