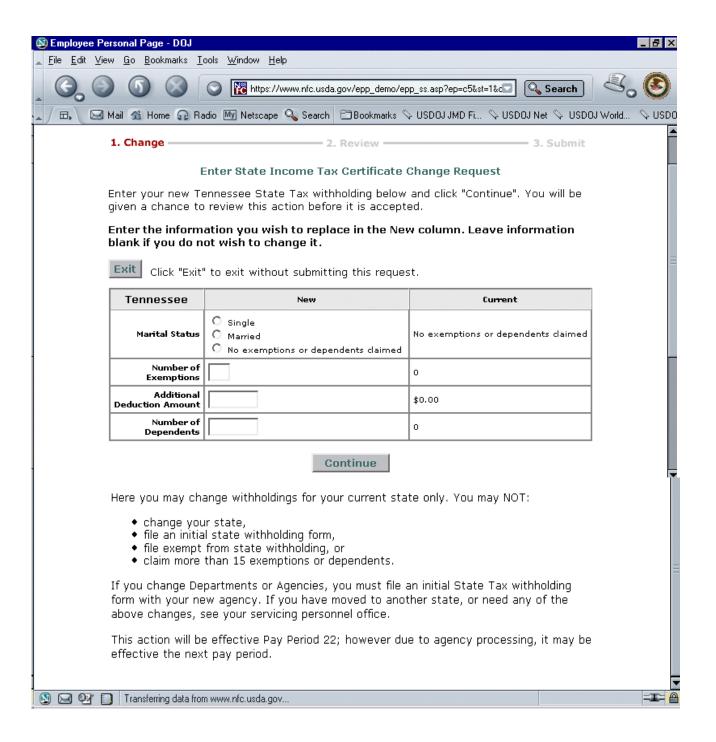

$25.00           |  |  |
| Carryover Amount | \$0.00            |  |  |
| Total Deduction  | \$25.00           |  |  |
| Bond Owner       | er Sarah J Harley |  |  |
| Co-Owner         | James D Harley    |  |  |
| Action           | Change Stop       |  |  |

Fixed bonds are bonds whose owners, co-owners, or beneficiaries do NOT change on a periodic basis.

**Rotating bonds** are bonds whose owners, co-owners, or beneficiaries change on a periodic basis.

Both of these types are available through your Employee Personal Page Self Service Option. You may:

- Start a new Savings Bond,
- Change an existing Savings Bond amount and/or inscription, or
- Stop an existing Bond

This action will be effective Pay Period 22. However due to agency processing, it may be effective the next pay period.



#### STATE TAX CHANGES



#### **THRIFT SAVINGS PLAN CHANGES**



#### TSP CATCH-UP CONTRIBUTIONS

THIS IS THE END OF THE EMPLOYEE SELF-SERVICE OPTIONS.

# SELECT THE <u>E&L STATEMENT</u> TAB TO VIEW THE MOST RECENT LEAVE AND EARNINGS STATEMENT:



### SELECT THE W-2 TAB TO VIEW THE FORM W-2 WAGE AND TAX STATEMENT:



# CLICK ON THE <u>PRINTER-FRIENDLY VERSION</u> TO PRINT A COMPLETE COPY:

| (N)        | טע | UJ