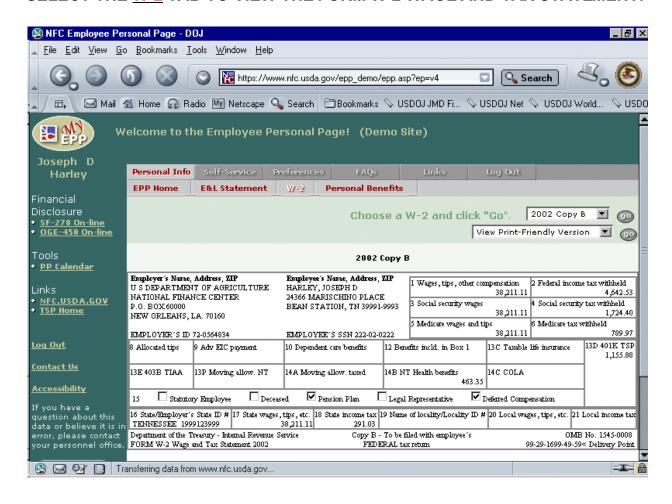

ries do NOT change on a periodic basis.

**Rotating bonds** are bonds whose owners, co-owners, or beneficiaries change on a periodic basis.

Both of these types are available through your Employee Personal Page Self Service Option. You may:

- Start a new Savings Bond,
- Change an existing Savings Bond amount and/or inscription, or
- Stop an existing Bond

This action will be effective Pay Period 22. However due to agency processing, it may be effective the next pay period.



#### STATE TAX CHANGES



#### **THRIFT SAVINGS PLAN CHANGES**



#### TSP CATCH-UP CONTRIBUTIONS

THIS IS THE END OF THE EMPLOYEE SELF-SERVICE OPTIONS.

# SELECT THE <u>E&L STATEMENT</u> TAB TO VIEW THE MOST RECENT LEAVE AND EARNINGS STATEMENT:



### SELECT THE W-2 TAB TO VIEW THE FORM W-2 WAGE AND TAX STATEMENT:



# CLICK ON THE <u>PRINTER-FRIENDLY VERSION</u> TO PRINT A COMPLETE COPY:

| (N)        | טע | UJ                                                                                                                                                                                                                                                                                                                                                                                                                                |                                                                                   | _       |
|------------|----|---------------------------------------------------------------------------------------------------------------------------------------------------------------------------