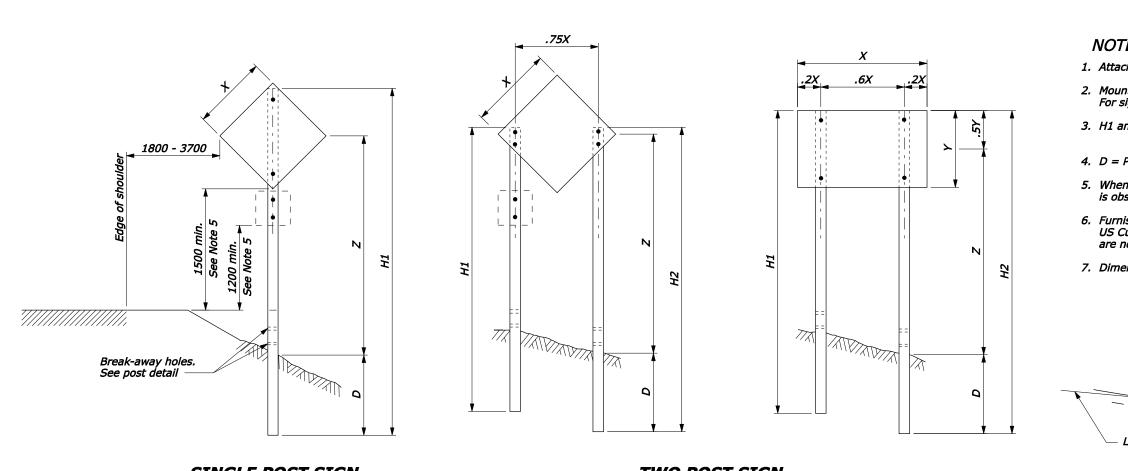

SINGLE POST SIGN

TWO POST SIGN

On ta

| Long side of post                     |
|---------------------------------------|
| Notch depth<br>See table              |
| ⊈ Post                                |
| See table for post<br>embedment depth |

| POST | DETAIL |
|------|--------|
|      |        |

| WOOD POST SELECTION TABLE |             |                                         |                        |             |              |                       |                    |                        |              |              |                |  |
|---------------------------|-------------|-----------------------------------------|------------------------|-------------|--------------|-----------------------|--------------------|------------------------|--------------|--------------|----------------|--|
|                           |             | GROUNDLINE TO CENTER OF SIGN HEIGHT (Z) |                        |             |              |                       |                    |                        |              |              |                |  |
| SIGN<br>SHAPE             | ХхҮ         | Z IS 3 m OR LESS                        |                        |             |              | Z IS GREATER THAN 3 m |                    |                        |              |              |                |  |
|                           |             | NUMBER<br>OF POSTS                      | POST SIZE              | D           | HOLE<br>SIZE | NOTCH<br>DEPTH        | NUMBER<br>OF POSTS | POST SIZE              | D            | HOLE<br>SIZE | NOTCH<br>DEPTH |  |
| $\bigcirc \bigcirc$       | 750 x 750   | 1                                       | 100 x 100              | 900         | 0            | 0                     | 1<br>or 2          | 100 x 150<br>100 x 100 | 1200<br>900  | 40<br>0      | 0<br>0         |  |
| $\bigcirc 00$             | 900 x 900   | 1<br>or 2                               | 100 x 150<br>100 x 100 | 1200<br>900 | 40<br>0      | 0<br>0                | 1<br>or 2          | 100 x 150<br>100 x 100 | 1200<br>900  | 40<br>0      | 0<br>0         |  |
| $\bigcirc \bigcirc$       | 1200 x 1200 | 1                                       | 100 x 150              | 1200        | 40           | 0                     | 1<br>or 2          | 150 x 200<br>100 x 150 | 1200<br>1200 | 75<br>40     | 0<br>45        |  |
|                           | 1500 x 750  | 2                                       | 100 x 100              | 900         | 0            | 0                     | 2                  | 100 x 150              | 1200         | 40           | 45             |  |
|                           | 1950 x 1050 | 2                                       | 100 x 150              | 1200        | 40           | 45                    | 2                  | 100 x 150              | 1200         | 40           | 45             |  |
|                           | 2400 x 1200 | 2                                       | 100 x 150              | 1200        | 40           | 45                    | 2                  | 150 x 200              | 1200         | 75           | 60             |  |

|                                                                                                      |                                                                          | STATE               | PROJECT                        | SHEET<br>NUMBER |  |  |  |
|------------------------------------------------------------------------------------------------------|--------------------------------------------------------------------------|---------------------|--------------------------------|-----------------|--|--|--|
|                                                                                                      |                                                                          |                     |                                |                 |  |  |  |
|                                                                                                      |                                                                          |                     |                                |                 |  |  |  |
| TE:                                                                                                  |                                                                          |                     |                                |                 |  |  |  |
| ach sign pane                                                                                        | els with a minimu                                                        | m of 2 -            | M6 bolts per p                 | ost.            |  |  |  |
| unt signs smaller than listed on a single 100 x 100 post.<br>signs not shown, use next largest size. |                                                                          |                     |                                |                 |  |  |  |
| and H2 = Overall post length. Select post lengths to fit<br>field conditions.                        |                                                                          |                     |                                |                 |  |  |  |
| - Post embed                                                                                         | ment depth for a                                                         | verage s            | oil conditions.                |                 |  |  |  |
| en pedestriar<br>bstructed, us                                                                       | ns are present, or<br>le 2.1 m minimur                                   | in areas<br>n mount | s where the vie<br>ing height. | w               |  |  |  |
|                                                                                                      | e in the metric si<br>izes may be used                                   |                     |                                |                 |  |  |  |
| nensions with                                                                                        | out units are mill                                                       | imeters.            |                                |                 |  |  |  |
|                                                                                                      |                                                                          |                     |                                |                 |  |  |  |
|                                                                                                      |                                                                          |                     |                                |                 |  |  |  |
| 1                                                                                                    |                                                                          |                     |                                |                 |  |  |  |
|                                                                                                      | 90°                                                                      |                     |                                |                 |  |  |  |
|                                                                                                      |                                                                          |                     |                                |                 |  |  |  |
|                                                                                                      |                                                                          |                     |                                | <br>            |  |  |  |
|                                                                                                      |                                                                          |                     |                                | -               |  |  |  |
| Local tange                                                                                          | nt                                                                       |                     | 930                            |                 |  |  |  |
|                                                                                                      |                                                                          | _                   |                                |                 |  |  |  |
| angent alignn                                                                                        |                                                                          | 6                   | 0 m 🕨                          |                 |  |  |  |
|                                                                                                      |                                                                          |                     |                                |                 |  |  |  |
| SIGN                                                                                                 | N INSTALL                                                                | ATIO                | N ANGLE                        | ,               |  |  |  |
|                                                                                                      |                                                                          |                     |                                |                 |  |  |  |
|                                                                                                      |                                                                          |                     |                                |                 |  |  |  |
|                                                                                                      |                                                                          |                     |                                |                 |  |  |  |
|                                                                                                      |                                                                          |                     |                                |                 |  |  |  |
|                                                                                                      |                                                                          |                     |                                |                 |  |  |  |
|                                                                                                      |                                                                          |                     |                                |                 |  |  |  |
| gn                                                                                                   |                                                                          |                     |                                |                 |  |  |  |
|                                                                                                      |                                                                          |                     |                                |                 |  |  |  |
|                                                                                                      |                                                                          |                     |                                |                 |  |  |  |
|                                                                                                      |                                                                          |                     |                                |                 |  |  |  |
|                                                                                                      |                                                                          |                     |                                |                 |  |  |  |
| es through post                                                                                      |                                                                          |                     |                                |                 |  |  |  |
| hole size                                                                                            |                                                                          |                     |                                |                 |  |  |  |
|                                                                                                      |                                                                          |                     |                                |                 |  |  |  |
|                                                                                                      |                                                                          |                     |                                |                 |  |  |  |
|                                                                                                      | FEDERAL HIGHWAY ADMINISTRATION<br>WESTERN FEDERAL LANDS HIGHWAY DIVISION |                     |                                |                 |  |  |  |
| METRIC DETAIL<br>CONSTRUCTION SIGN                                                                   |                                                                          |                     |                                |                 |  |  |  |
| INSTALLATION                                                                                         |                                                                          |                     |                                |                 |  |  |  |
|                                                                                                      |                                                                          |                     | <b>POSTS</b>                   |                 |  |  |  |
| SCALE                                                                                                | DETAIL APPRO                                                             | ved for use         | 12/2006                        | DETAIL          |  |  |  |
|                                                                                                      | REVISED:                                                                 |                     |                                | WM635-20        |  |  |  |