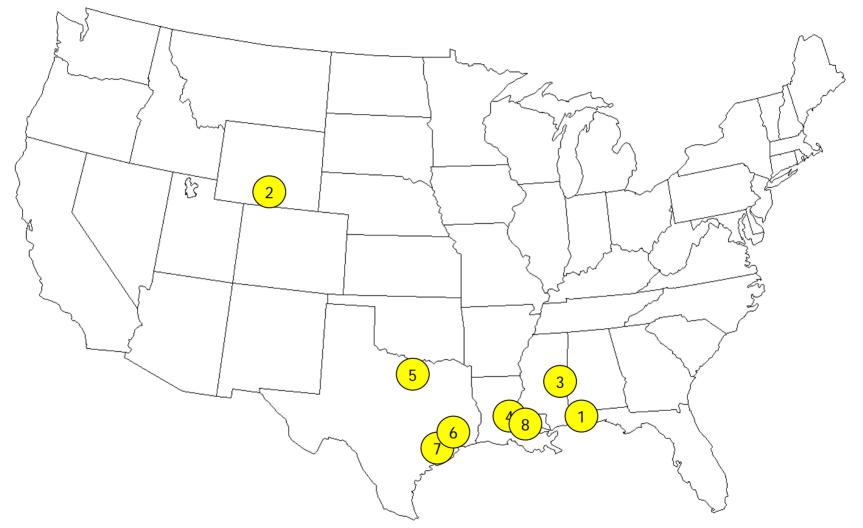

## Major Storage Projects on the Horizon

| Map<br>Index | Project                                                         | State(s) | Working Gas<br>Capacity (Bcf) |
|--------------|-----------------------------------------------------------------|----------|-------------------------------|
| 1            | Mobay Storage Hub, Inc.                                         | AL       | 50.00                         |
| 2            | Oil Springs Storage Expansion (SourceGas)                       | MS       | 10.40                         |
| 3            | Energy South Midstream (Mississippi Hub<br>Gas Storage Project) | MS       | 12.00                         |
| 4            | Pine Prairie Energy Center, LLC                                 | LA       | 16.00                         |
| 5            | Worsham-Steed Storage Expansion (Falcon Gas Storage Company)    | TX       | 4.00                          |
| 6            | Enterprise Products Partners                                    | TX       | 10.00                         |
| 7            | Moss Bluff Expansion (Spectra Energy)                           | TX       | 6.50                          |
| 8            | Bobcat Gas Storage                                              | LA       | 9.40                          |