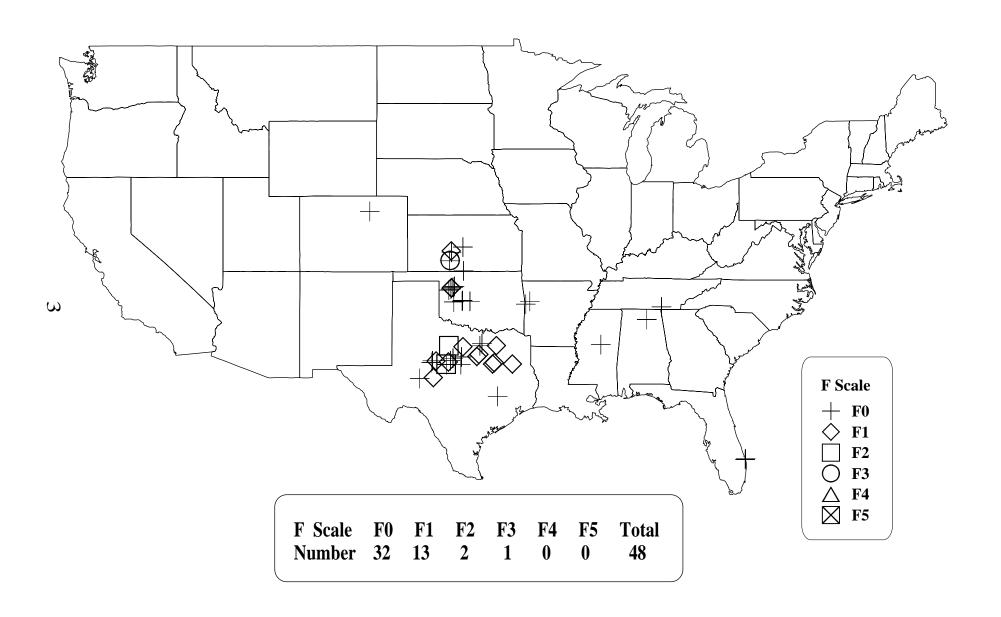

significant or severe weather events (past or present) for use in the "Outstanding Storms of the Month" section of STORM DATA. We request our subscribers or other interested persons to mail such items to:

Storm Data
National Climatic Data Center
151 Patton Avenue
Asheville, NC 28801
e-mail: storm.data@noaa.gov

Any such items received by the editor will be for use in STORM DATA only. Any other use will be with the permission of the owner of said items. Materials will be returned if requested.

This is an official publication of the National Oceanic and Atmospheric Administration and is compiled from information received at the National Climatic Data Center Asheville, North Carolina 28801-2733.

Thomas R. Karl Director,

National Climatic Data Center

# **March 2004 Confirmed Tornadoes**



### **OUTSTANDING STORMS OF THE MONTH**

# THERE IS NO "OUTSTANDING STORM OF THE MONTH" FOR THE MONTH OF MARCH 2004.

|                                   | Time   |                                                          | Path              |                  |               | Number of        |                 | ated         | March 2004                                                                           |  |
|-----------------------------------|--------|----------------------------------------------------------|-------------------|------------------|---------------|------------------|-----------------|--------------|--------------------------------------------------------------------------------------|--|
| Location                          | Date   | Local/<br>Standard