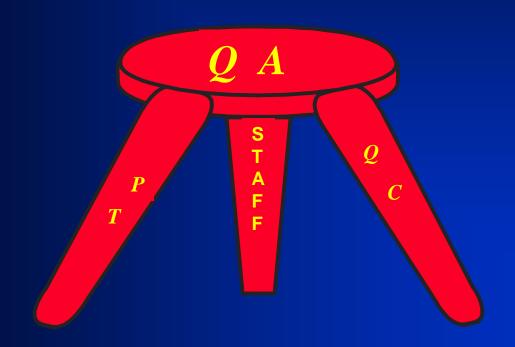

### Laboratory Quality Assurance

- Staffing / personnel
- Quality control (QC)
- Proficiency testing (PT) aka
   External quality assurance (EQA)
- Infrastructure