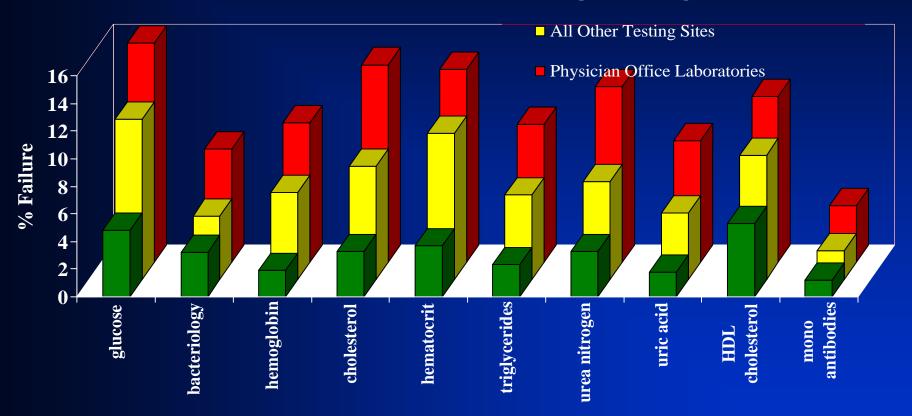

### **Proficiency Testing Failure Rates**

■ Hospitals and Independent Laboratories

1994 HHS approved proficiency testing providers