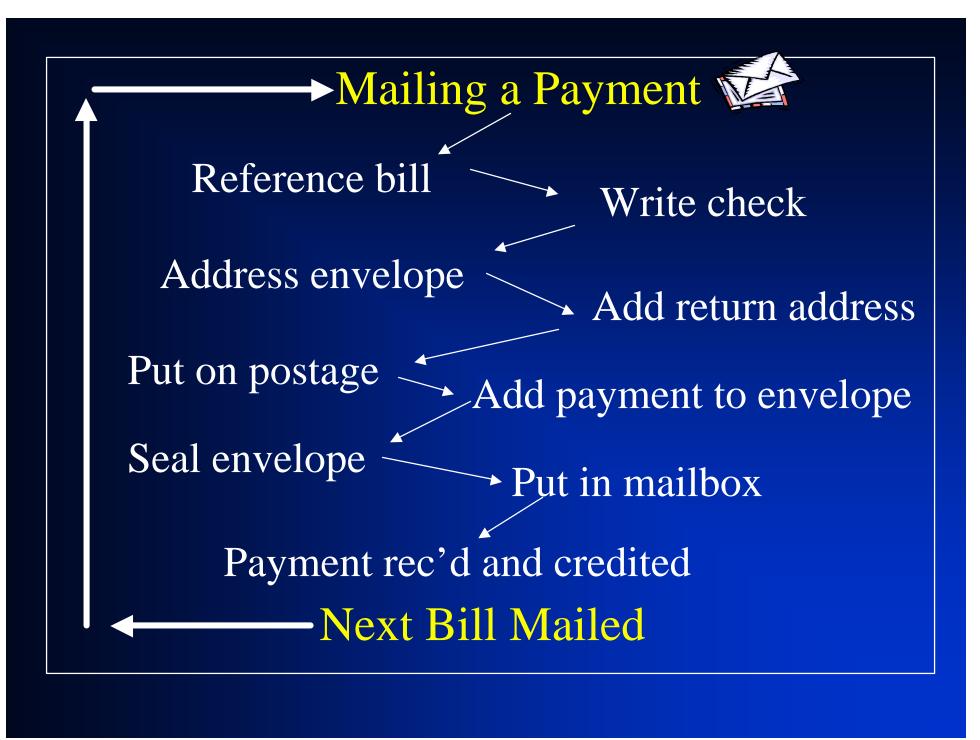

#### **Testing Process**

Pre-Analytic
Test selection
Patient instructions
Test requisition
Collect, label,
and transport specimen

<u>Analytic</u>

Specimen processing
Specimen storage

Reagent preparation Equipment checks Test performance

Post-Analytic
Results review
Quality control review
Report test results
Results interpretation