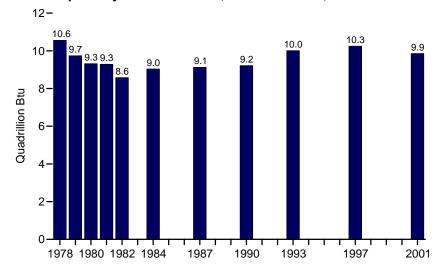

# Figure 2.4 Household Energy Consumption

### Consumption by All Households, Selected Years, 1978-2001



#### Consumption by All Households, by Census Region, 2001



## Consumption per Household, Selected Years, 1978-2001



## Consumption per Household, by Census Region, 2001



Notes: • Data include natural gas, electricity, distillate fuel oil, kerosene, and liquefied petroleum gases; data do not include wood. • For years not shown, there are no data available. Data for 1978-1984 are for April of the year shown through March of following year; data for

1987 forward are for the calendar year. • Because vertical scales differ, graphs should not be compared. • See Appendix C for Census regions. Source: Table 2.4.