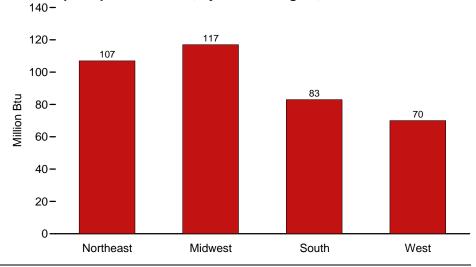

## Consumption per Household, by Census Region, 2001

Notes: • Data include natural gas, electricity, distillate fuel oil, kerosene, and liquefied petroleum gases; data do not include wood. • For years not shown, there are no data available. Data for 1978-1984 are for April of the year shown through March of following year; data for