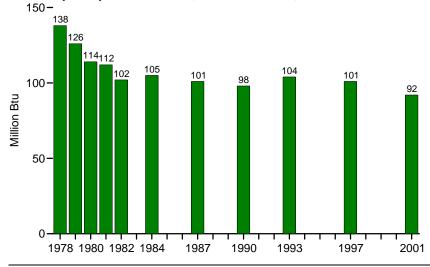

# Figure 2.4 Household Energy Consumption

### Consumption by All Households, Selected Years, 1978-2001



#### Consumption by All Households, by Census Region, 2001



## Consumption per Household, Selected Years, 1978-2001



## Consumption per Household, by Census Region, 2001



Notes: • Data include natural gas, electricity, distillate fuel oil, kerosene, and liquefied petroleum gases; data do not include wood. • For years not shown, there are no data available. Data for 1978-1984 are for April of the year shown through March of following year; data for

1987 forward are for the calendar year. • Because vertical scales differ, graphs should not be compared. • See Appendix C for Census regions. Source: Table 2.4.