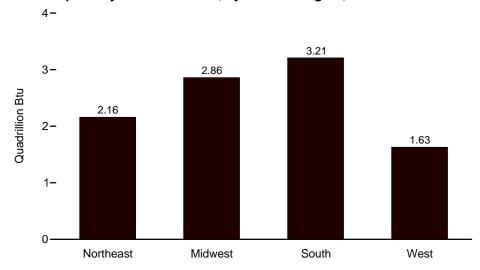

# Figure 2.4 Household Energy Consumption

### Consumption by All Households, Selected Years, 1978-2001



#### Consumption by All Households, by Census Region, 2001



## Consumption per Household, Selected Years, 1978-2001



## Consumption per Household, by Census Region, 2001



Notes: • Data include natural gas, electricity, distillate fuel oil, kerosene, and liquefied petroleum gases; data do not include wood. • For years not shown, there are no data available. Data for 1978-1984 are for April of the year shown through March of following year; data for

1987 forward are for the calendar year. • Because vertical scales differ, graphs should not be compared. • See Appendix C for Census regions. Source: Table 2.4.