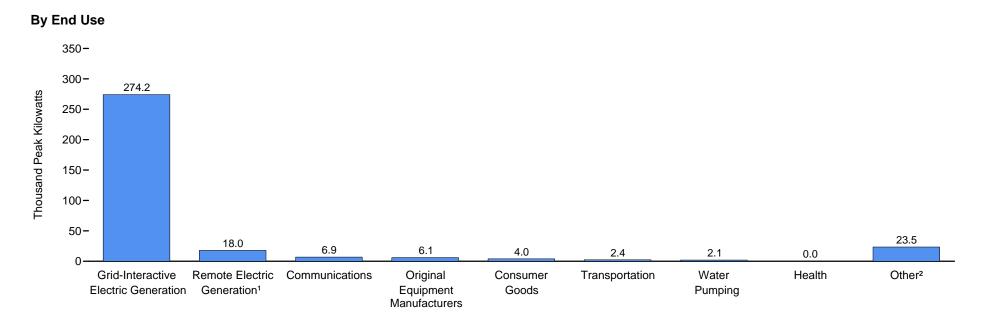

Figure 10.8 Photovoltaic Cell and Module Shipments by End Use and Market Sector, 2006

## **By Market Sector**

<sup>&</sup>lt;sup>1</sup> Units designed for installations that do not interact with the electrical distribution system.

Note: Data are for domestic and export shipments, and may include imports that subsequently were shipped to domestic or foreign customers.