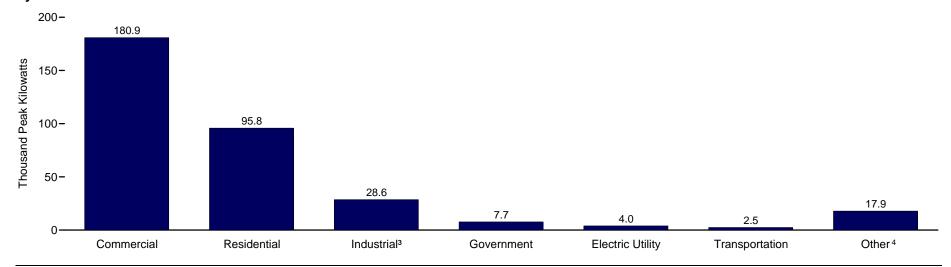

Figure 10.8 Photovoltaic Cell and Module Shipments by End Use and Market Sector, 2006

## **By Market Sector**

<sup>&</sup>lt;sup>1</sup> Units designed for installations that do not interact with the electrical distribution system.

Note: Data are for domestic and export shipments, and may include imports that subsequently were shipped to domestic or foreign customers.

Source: Table 10.8.

<sup>&</sup>lt;sup>2</sup> Represents such applications as cooking food, desalinization, and distilling.

<sup>&</sup>lt;sup>3</sup> Includes all independent power producers.

<sup>&</sup>lt;sup>4</sup> Shipments for specialty purposes such as research.