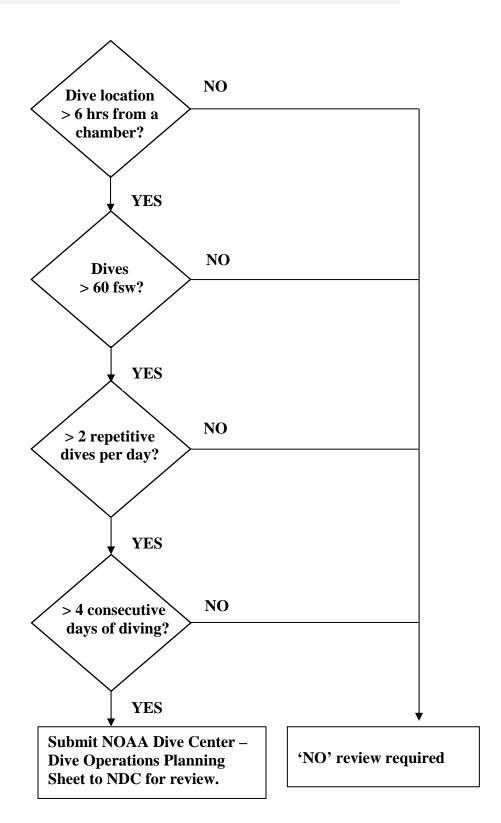

## NOAA DIVING PROGRAM DIVE PLAN REVIEW POLICY ALGORITHM

Instructions: The algorithm to the right is intended to address the potential dangers of moderately deep, multi-day, multi-dive operations from a safety perspective. It is intended to help ensure that appropriate safeguards are in place to protect NOAA personnel engaged in remote diving operations.

An answer of 'yes' to each of the four decision boxes will necessitate submission of the NOAA Dive Center – Dive Operations Planning Sheet to the NDC for review. The NDC will review the information and determine if any special safety precautions are needed, including an on-site hyperbaric chamber.

Any 'no' answers will negate the need for review of the dive plan.