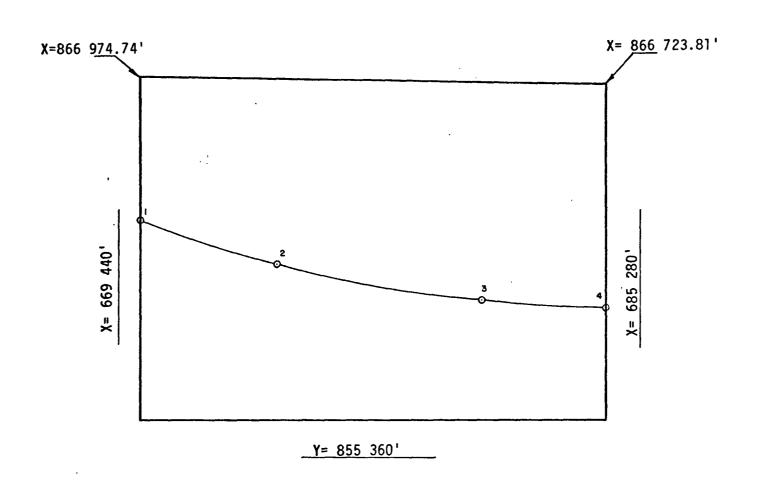

## ARC CENTERS

| 1<br>2<br>3<br>4 | X<br>669 440.00'<br>674 066.77'<br>681 055.98'<br>685 280.00' | 862 179.96'<br>860 636.39'<br>859 399.18'<br>859 163.53' | 1-2<br>2-3<br>3-4 | 883 264.92'<br>683 885.87'<br>685 195.26' | 895 913.57'<br>895 745.80'<br>895 620.05' |
|------------------|---------------------------------------------------------------|----------------------------------------------------------|-------------------|-------------------------------------------|-------------------------------------------|
|                  |                                                               |                                                          |                   |                                           |                                           |
|                  |                                                               |                                                          |                   |                                           |                                           |
|                  |                                                               |                                                          |                   |                                           |                                           |