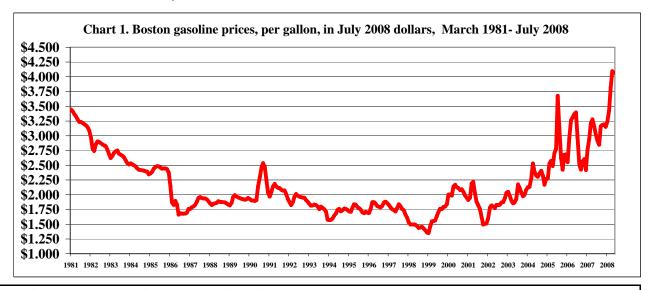

Dash means data not available.

Inflation adjusted dollars are shown in July 2008 dollars.

- Gasoline prices in Boston in July 2008 surpassed prices of the early 1980s, after adjusting for inflation. In series history there have been 13 over-the-year increases that were above 30 percent. Twelve of these occurred in the past eight and a half years.
- In July 2008, the average price of gasoline, all types in Boston was \$4.066. Drivers in Boston paid \$0.08 less per gallon than the national average (\$4.142).
- Boston area gas prices increased \$1.072 per gallon since July 2007. Over the year, Boston area drivers have seen prices at the pump rise by a steep 35.8 percent. Over the two months the price of gasoline was up 8.2 percent.
- The July 2008 price for gasoline in Boston continues to exceed the September 2005 inflation adjusted high, during the aftermath of Hurricane Katrina, when gasoline prices were \$3.677 per gallon. (The nominal price was \$3.323.) The previous inflation adjusted high was in March 1981 at \$3.447 per gallon. (The nominal price was \$1.387.)
- Since the 1981 reference date, the lowest nominal price for gasoline in Boston was reported in August 1986, \$0.829 per gallon, which equals a real (inflation adjusted) price of \$1.662 per gallon.