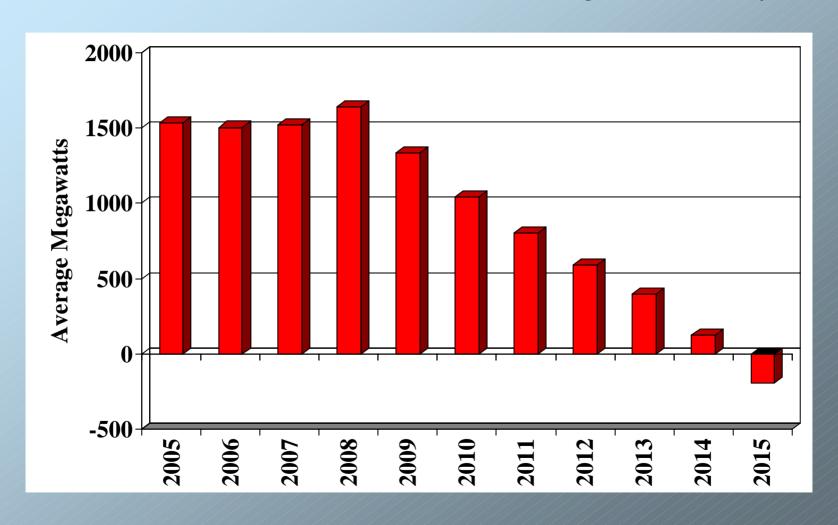

#### Difference from 2001

- Then 4,000 aMW critical water deficit

  Now 1,500 alvfW critical water surplus

  (Counting resources in or committed to region)
- California in better shape (in terms of surplus capacity for export)
- No danger of blackouts (due to poor water)
- No danger of extreme prices spikes (due to poor water)