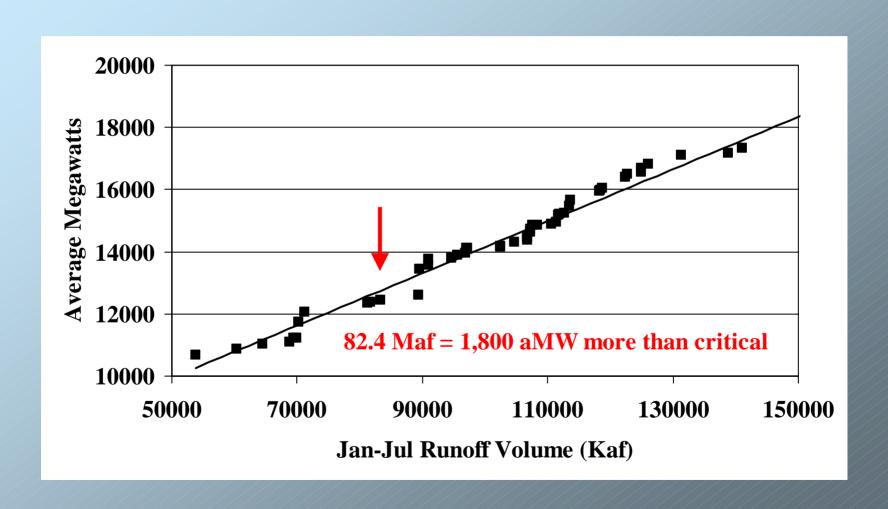

#### 2/08/05 Jan-Jul Runoff Forecast at The Dalles

### Annual Hydro Generation

(Regulated Projects Only, 1929-78 Historical Conditions)