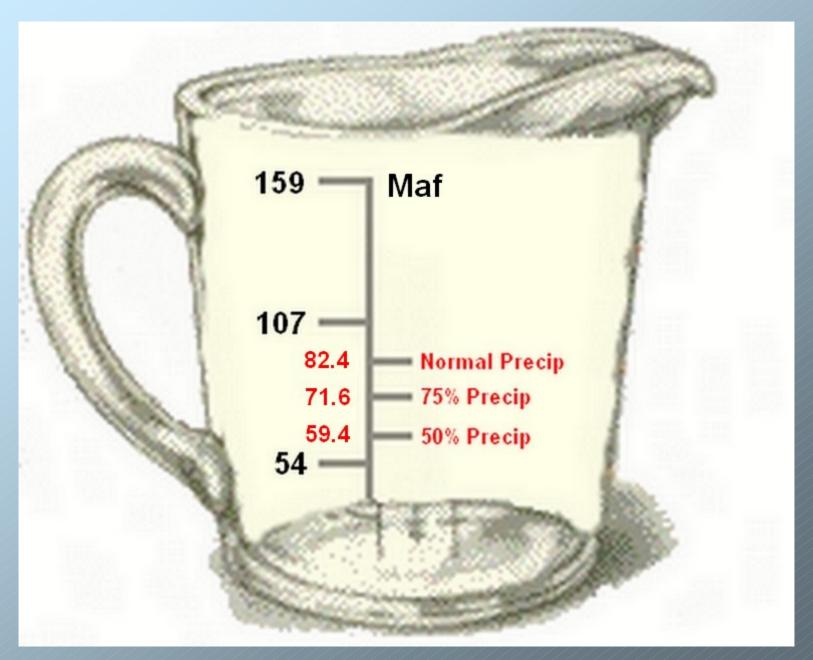

#### Difference from 2001

- Then 4,000 aMW critical water deficit

  Now 1,500 alvfW critical water surplus

  (Counting resources in or committed to region)
- California in better shape (in terms of surplus capacity for export)
- No danger of blackouts (due to poor water)
- No danger of extreme prices spikes (due to poor water)

# Consequences of Poor Water

- Will likely cause some increase in electricity prices
- Will likely reduce BPA's spring and summer revenues (from spot market sales)
- Should not affect end-of-summer reservoir elevations
- Not likely to meet BiOp target flows