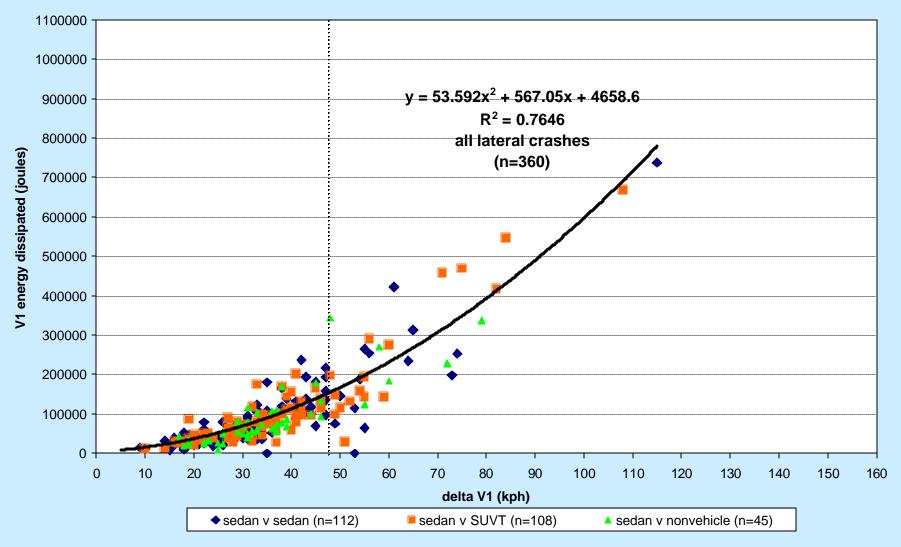

Separately, seat belt use, airbag deployment, V1 class and V2 class data was transformed and combined with the downloaded dataset. This dataset was filtered to remove children (<14 years) and rear seat passengers. Then data for lateral and frontal crashes were selected by PDOF alone. These data records were further classified by V2 class, restraint use and fatality to generate the sedan v sedan and sedan v SUVT graphs by Patient Restraint Use.