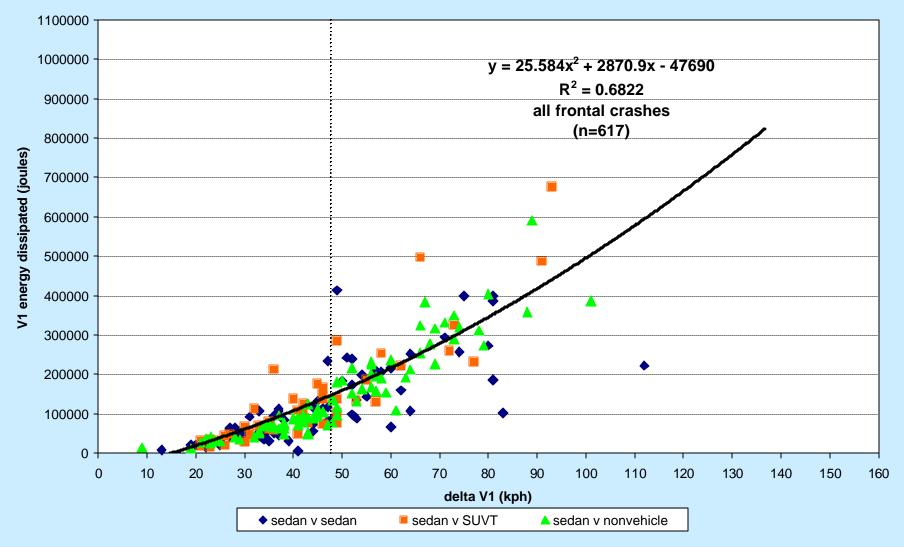

Separately, seat belt use, airbag deployment, V1 class and V2 class data was transformed and combined with the downloaded dataset. This dataset was filtered to remove children (<14 years) and rear seat passengers. Then data for lateral and frontal crashes were selected by PDOF alone. These data records were further classified by V2 class, restraint use and fatality to generate the sedan v sedan and sedan v SUVT graphs by Patient Restraint Use.