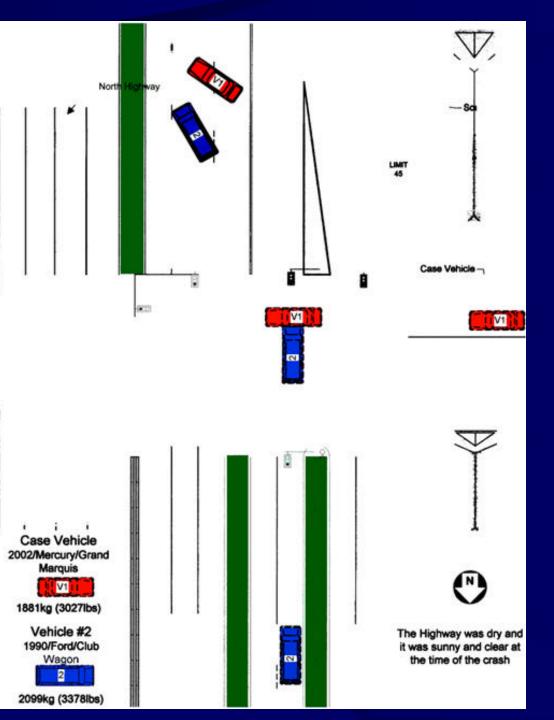

### Near Side Lateral motor vehicle crash

- V1 = 2000 Mazda 626 (1391 kg)
- V2 = 2000 Honda CRV (1455 kg)
- Delta V1 = 55 kph (34 mph)
- Energy = 163692 joules
- PDOF = 280
- CDC = 09LYAW5
- Max crush = 70 cm at C3
- Rollover 2 quarter turns