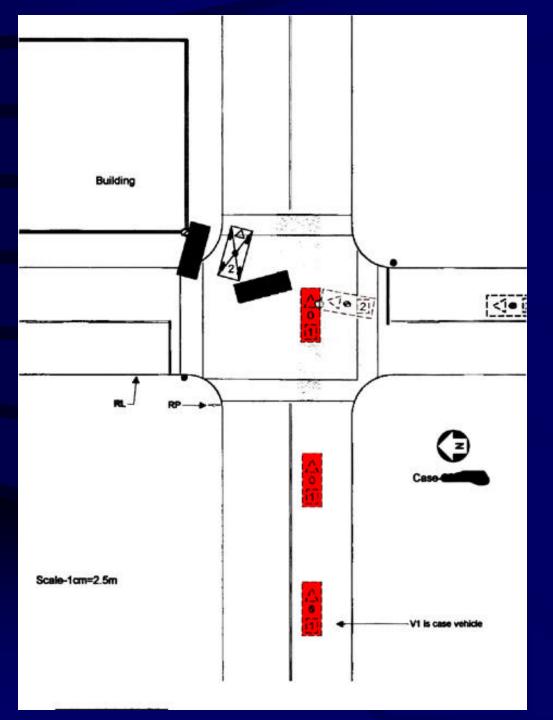

### Near Side Lateral motor vehicle crash

- V1 = 2000 Mazda 626 (1391 kg)
- V2 = 2000 Honda CRV (1455 kg)
- Delta V1 = 55 kph (34 mph)
- Energy = 163692 joules
- PDOF = 280
- CDC = 09LYAW5
- Max crush = 70 cm at C3
- Rollover 2 quarter turns