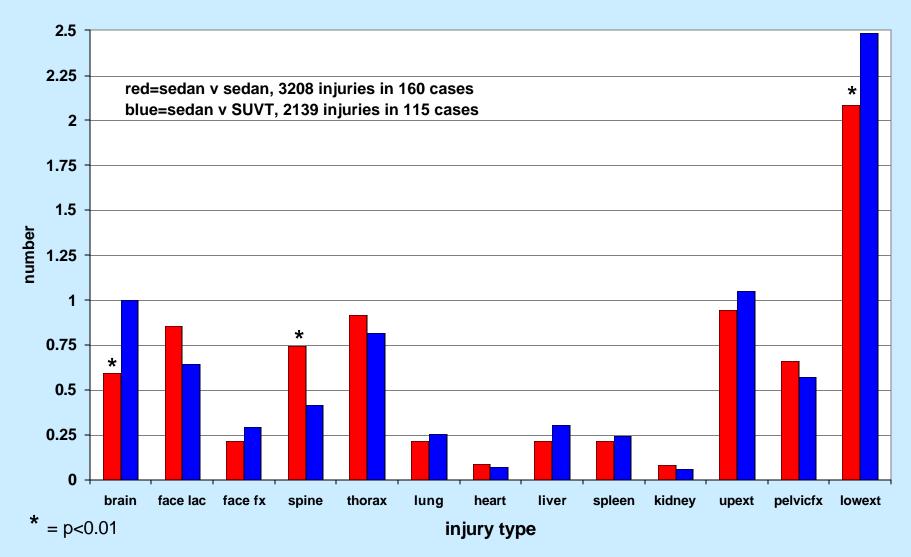

# Patterns of Injury by Sedan v Sedan compared to Sedan v SUVT MVCs:

Next, the injury database was updated with data on V1 class,V2 class and PDOF. Number of discrete cases represented in the database was determined. AIS codes for injuries of interest were determined and transformed into digital data indicating presence or absence of the injury type. The dataset was filtered to remove occupants less than 16 years of age. The injuries were then tabulated and calculated as a "per case" number.