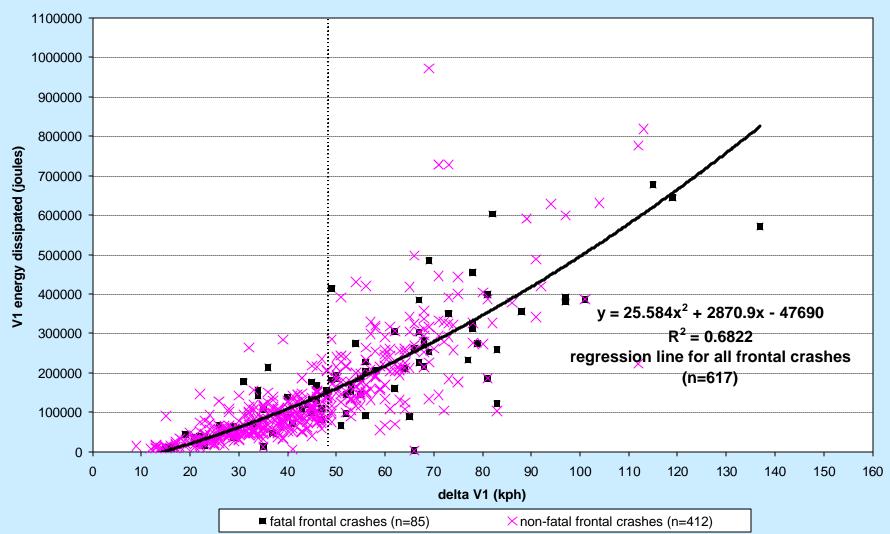

Data for "all lateral" and "all frontal" crashes were selected by PDOF alone. These data points, unfiltered, were used to create the "all lateral" and "all frontal" graphs and regressions. Every data record that had ENERGY and DELTA V1 available was used to compute Vehicular Impact Dynamics. This dataset was filtered to remove rear seat passengers and records in which fatality information was missing. This was used to create the graphs for vehicle dynamics by FATALITY.