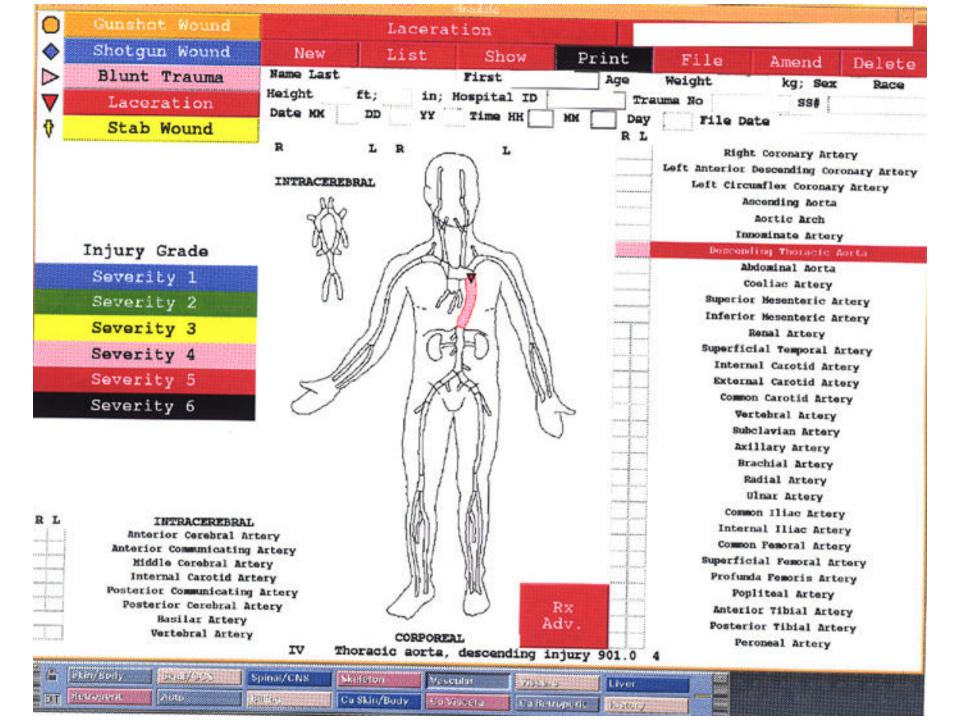

# Case Occupant (V1)

- 28 year old male unrestrained driver
- Weight = 83 kg (182 lbs)
- Height = 188 cm (6' 2'')
- Airbag deployed

Lookback from Impact

Frontal Damage to Case Vehicle