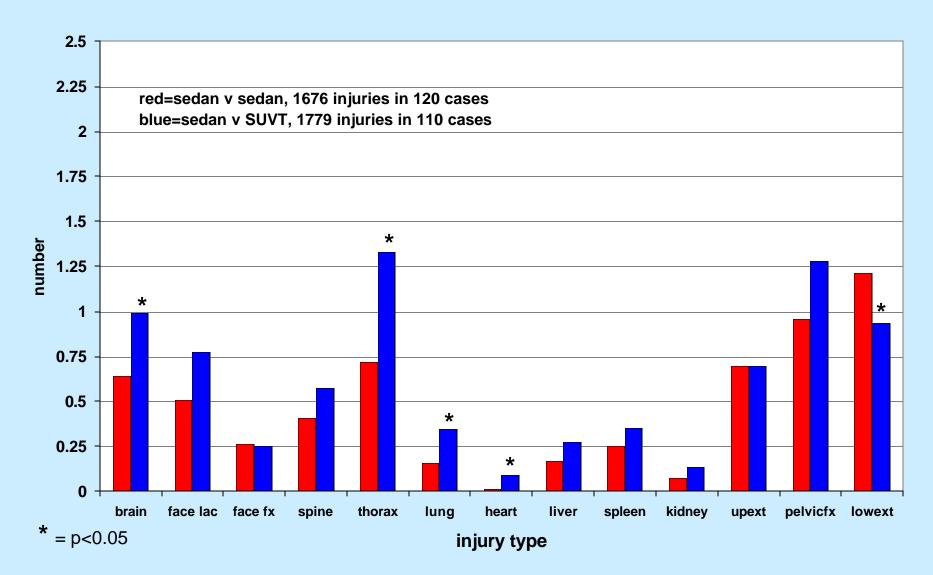

# Patterns of Injury by Sedan v Sedan compared to Sedan v SUVT MVCs:

Next, the injury database was updated with data on V1 class,V2 class and PDOF. Number of discrete cases represented in the database was determined. AIS codes for injuries of interest were determined and transformed into digital data indicating presence or absence of the injury type. The dataset was filtered to remove occupants less than 16 years of age. The injuries were then tabulated and calculated as a "per case" number.