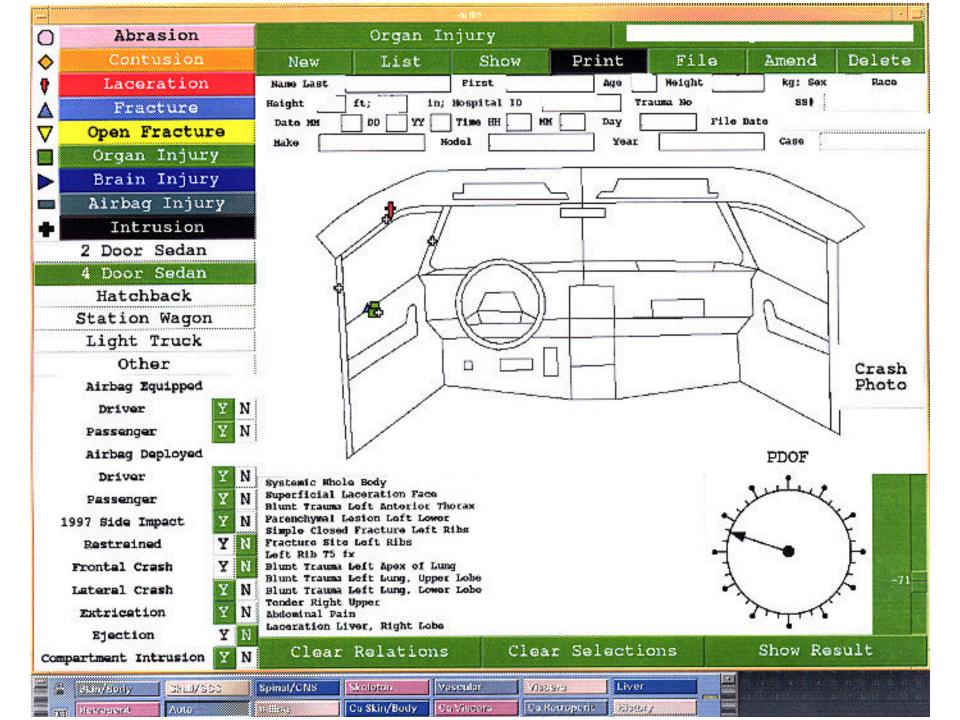

### Near Side Lateral motor vehicle crash

- V1 = 2000 Mazda 626 (1391 kg)
- V2 = 2000 Honda CRV (1455 kg)
- Delta V1 = 55 kph (34 mph)
- Energy = 163692 joules
- PDOF = 280
- CDC = 09LYAW5
- Max crush = 70 cm at C3
- Rollover 2 quarter turns

# Case Occupant (V1)

- 28 year old male unrestrained driver
- Weight = 83 kg (182 lbs)
- Height = 188 cm (6' 2'')
- Airbag deployed

Lookback from Impact

Frontal Damage to Case Vehicle