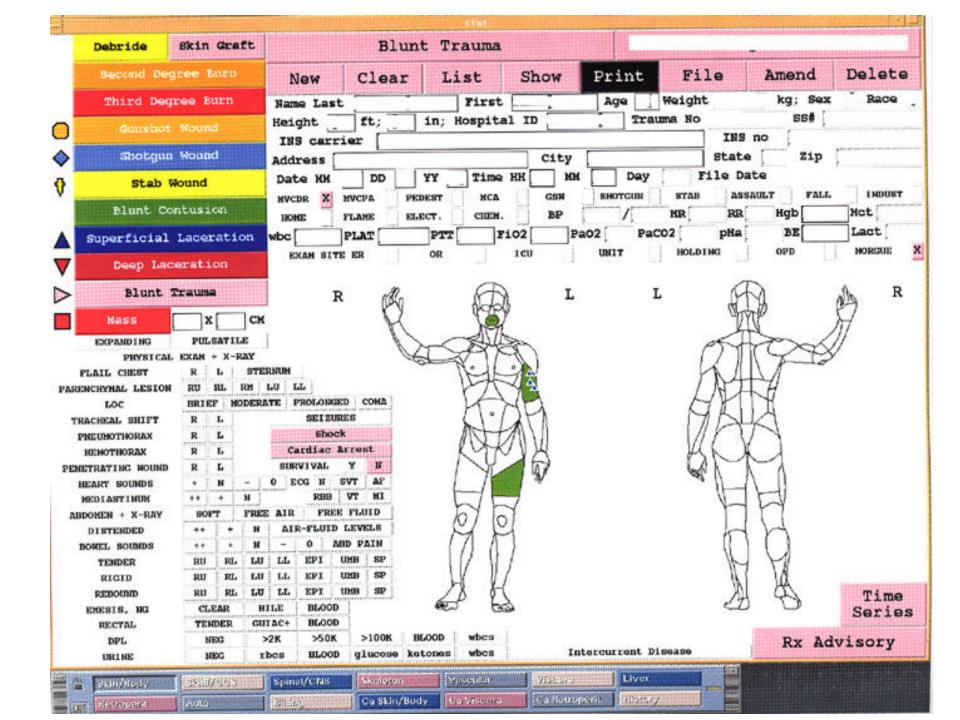

# Case Occupant (V1)

- 28 year old male unrestrained driver
- Weight = 83 kg (182 lbs)
- Height = 188 cm (6' 2'')
- Airbag deployed

Lookback from Impact

Frontal Damage to Case Vehicle