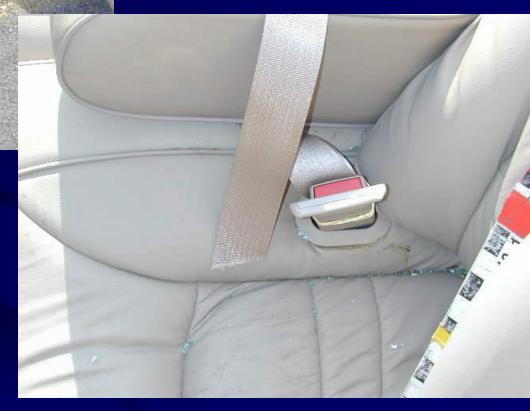

# Case Occupant (V1)

- 28 year old male unrestrained driver
- Weight = 83 kg (182 lbs)
- Height = 188 cm (6' 2'')
- Airbag deployed

Lookback from Impact

Frontal Damage to Case Vehicle