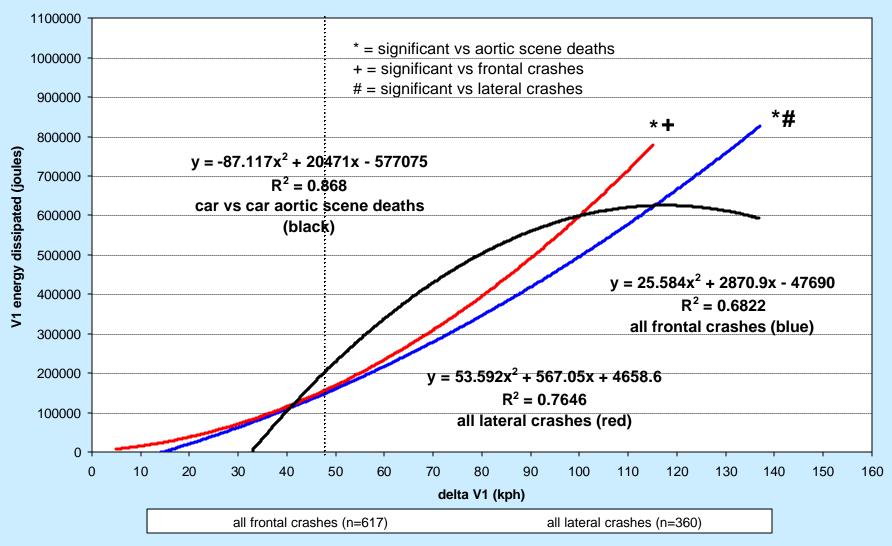

Data for "all lateral" and "all frontal" crashes were selected by PDOF alone. These data points, unfiltered, were used to create the "all lateral" and "all frontal" graphs and regressions. Every data record that had ENERGY and DELTA V1 available was used to compute Vehicular Impact Dynamics. This dataset was filtered to remove rear seat passengers and records in which fatality information was missing. This was used to create the graphs for vehicle dynamics by FATALITY.