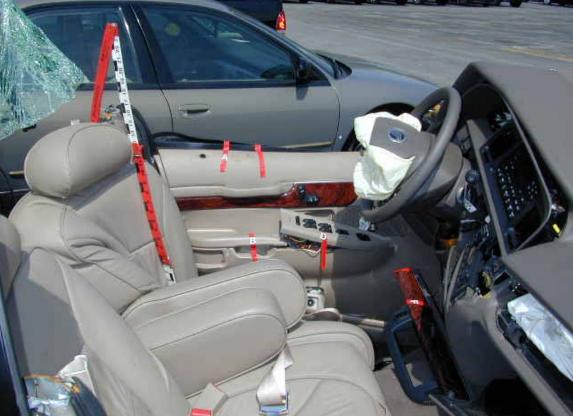

# Case Occupant (V1)

- 28 year old male unrestrained driver
- Weight = 83 kg (182 lbs)
- Height = 188 cm (6' 2'')
- Airbag deployed

Lookback from Impact

Frontal Damage to Case Vehicle