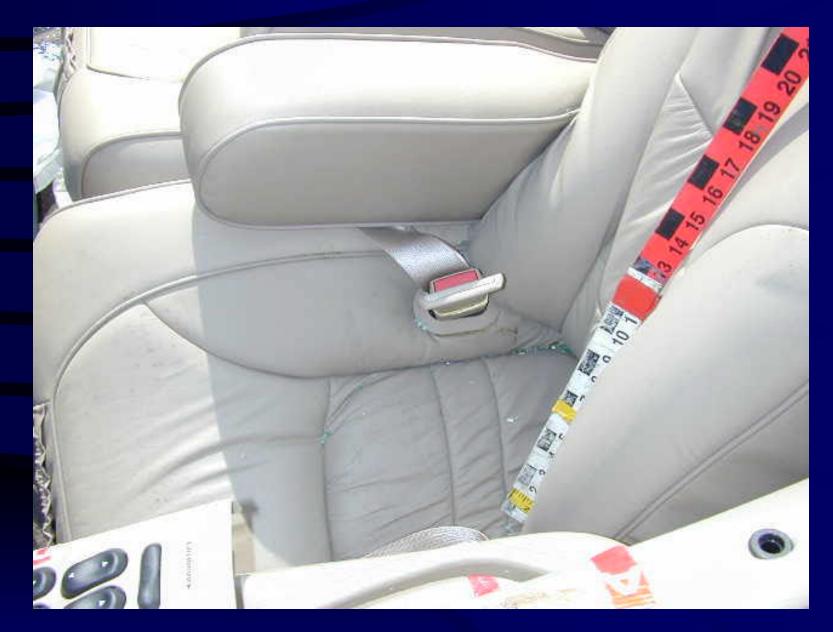

# Case Occupant (V1)

- 28 year old male unrestrained driver
- Weight = 83 kg (182 lbs)
- Height = 188 cm (6' 2'')
- Airbag deployed

Lookback from Impact

Frontal Damage to Case Vehicle