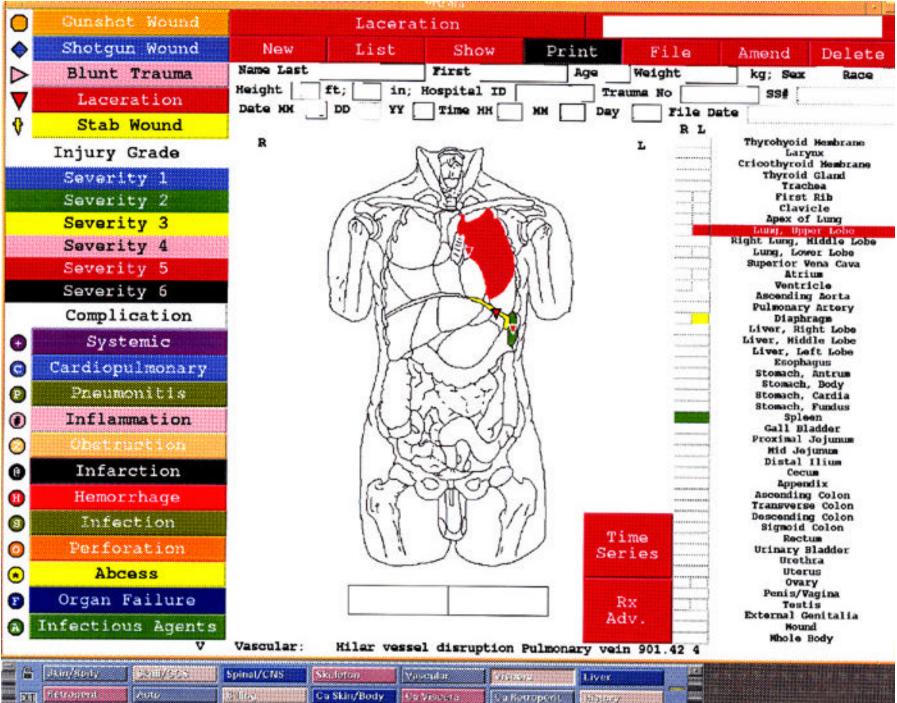

# Case Occupant (V1)

- 28 year old male unrestrained driver
- Weight = 83 kg (182 lbs)
- Height = 188 cm (6' 2'')
- Airbag deployed

Lookback from Impact

Frontal Damage to Case Vehicle