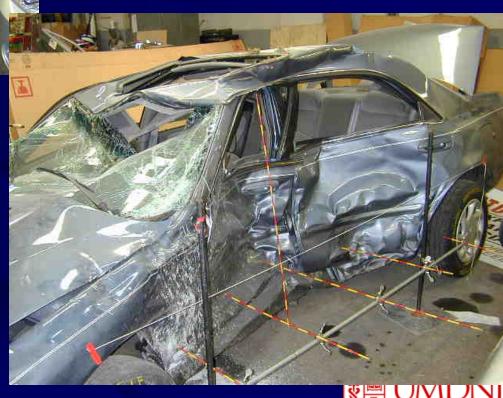

# Case Occupant (V1)

- 28 year old male unrestrained driver
- Weight = 83 kg (182 lbs)
- Height = 188 cm (6' 2'')
- Airbag deployed

Lookback from Impact

Frontal Damage to Case Vehicle