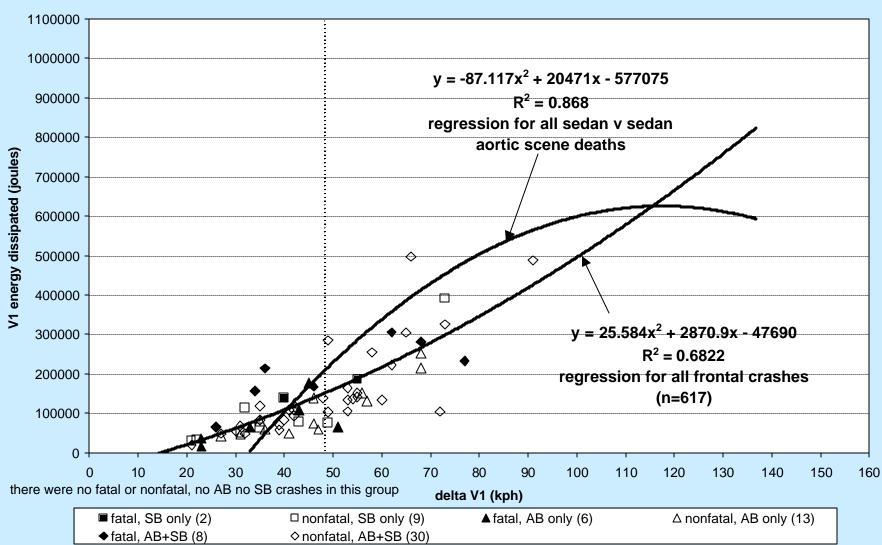

Data for "all lateral" and "all frontal" crashes were selected by PDOF alone. These data points, unfiltered, were used to create the "all lateral" and "all frontal" graphs and regressions. Every data record that had ENERGY and DELTA V1 available was used to compute Vehicular Impact Dynamics. This dataset was filtered to remove rear seat passengers and records in which fatality information was missing. This was used to create the graphs for vehicle dynamics by FATALITY.

Separately, seat belt use, airbag deployment, V1 class and V2 class data was transformed and combined with the downloaded dataset. This dataset was filtered to remove children (<14 years) and rear seat passengers. Then data for lateral and frontal crashes were selected by PDOF alone. These data records were further classified by V2 class, restraint use and fatality to generate the sedan v sedan and sedan v SUVT graphs by Patient Restraint Use.