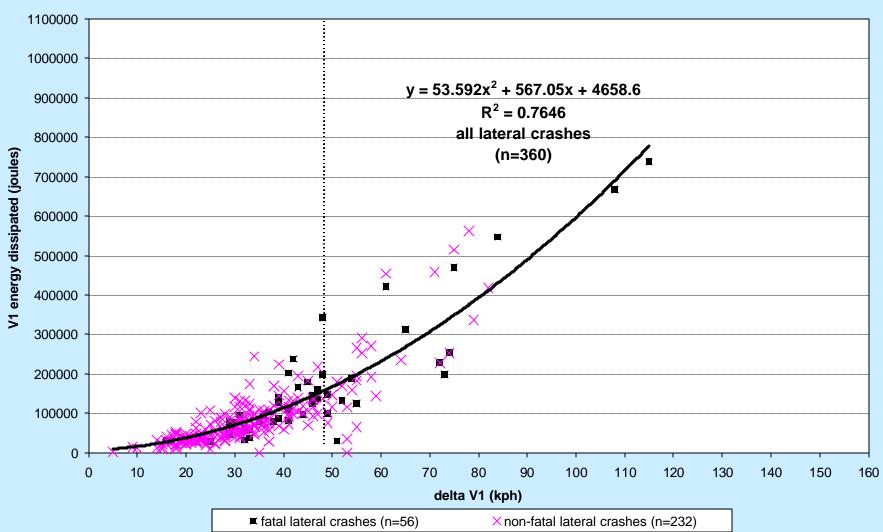

Data for "all lateral" and "all frontal" crashes were selected by PDOF alone. These data points, unfiltered, were used to create the "all lateral" and "all frontal" graphs and regressions. Every data record that had ENERGY and DELTA V1 available was used to compute Vehicular Impact Dynamics. This dataset was filtered to remove rear seat passengers and records in which fatality information was missing. This was used to create the graphs for vehicle dynamics by FATALITY.