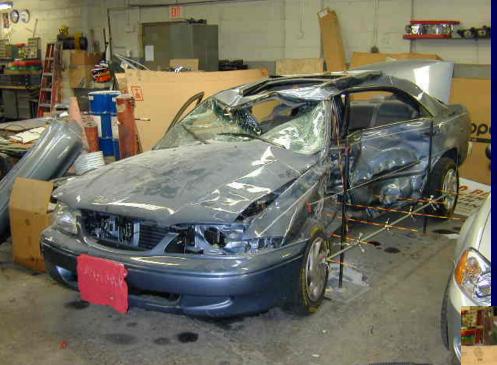

# Case Occupant (V1)

- 28 year old male unrestrained driver
- Weight = 83 kg (182 lbs)
- Height = 188 cm (6' 2'')
- Airbag deployed

Lookback from Impact

Frontal Damage to Case Vehicle