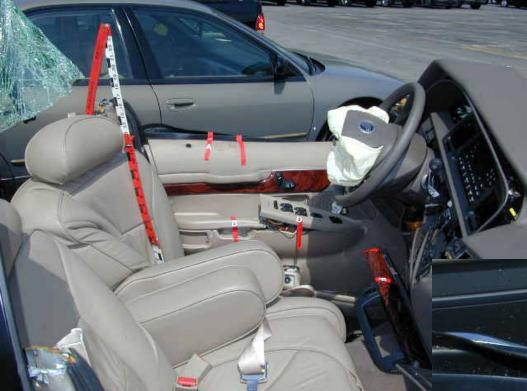

# Case Occupant (V1)

- 28 year old male unrestrained driver
- Weight = 83 kg (182 lbs)
- Height = 188 cm (6' 2'')
- Airbag deployed

Lookback from Impact

Frontal Damage to Case Vehicle