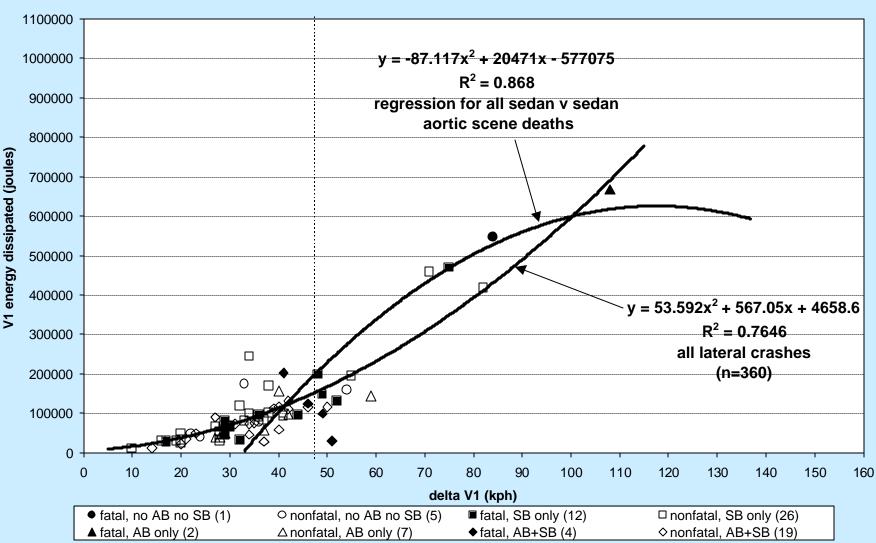

Data for "all lateral" and "all frontal" crashes were selected by PDOF alone. These data points, unfiltered, were used to create the "all lateral" and "all frontal" graphs and regressions. Every data record that had ENERGY and DELTA V1 available was used to compute Vehicular Impact Dynamics. This dataset was filtered to remove rear seat passengers and records in which fatality information was missing. This was used to create the graphs for vehicle dynamics by FATALITY.

Separately, seat belt use, airbag deployment, V1 class and V2 class data was transformed and combined with the downloaded dataset. This dataset was filtered to remove children (<14 years) and rear seat passengers. Then data for lateral and frontal crashes were selected by PDOF alone. These data records were further classified by V2 class, restraint use and fatality to generate the sedan v sedan and sedan v SUVT graphs by Patient Restraint Use.