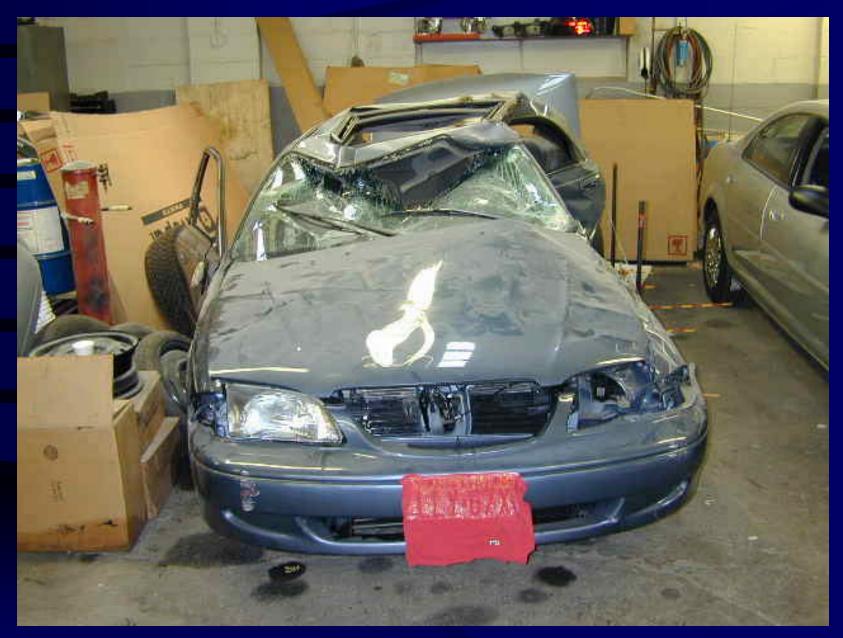

# Case Occupant (V1)

- 28 year old male unrestrained driver
- Weight = 83 kg (182 lbs)
- Height = 188 cm (6' 2'')
- Airbag deployed

Lookback from Impact

Frontal Damage to Case Vehicle