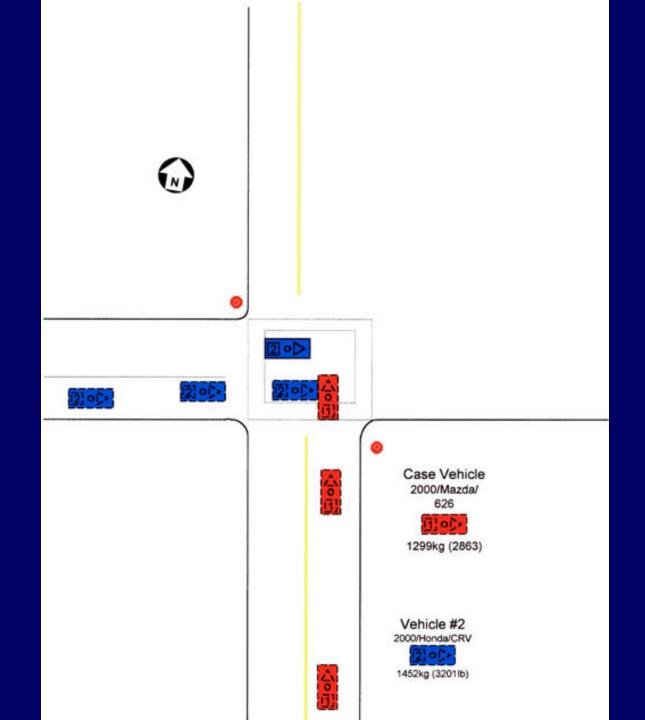

Case Presentation: Sedan vs SUV FATALITY

### Near Side Lateral motor vehicle crash

- V1 = 2000 Mazda 626 (1391 kg)
- V2 = 2000 Honda CRV (1455 kg)
- Delta V1 = 55 kph (34 mph)
- Energy = 163692 joules
- PDOF = 280
- CDC = 09LYAW5
- Max crush = 70 cm at C3
- Rollover 2 quarter turns

# Case Occupant (V1)

- 28 year old male unrestrained driver
- Weight = 83 kg (182 lbs)
- Height = 188 cm (6' 2'')
- Airbag deployed

Lookback from Impact

Frontal Damage to Case Vehicle