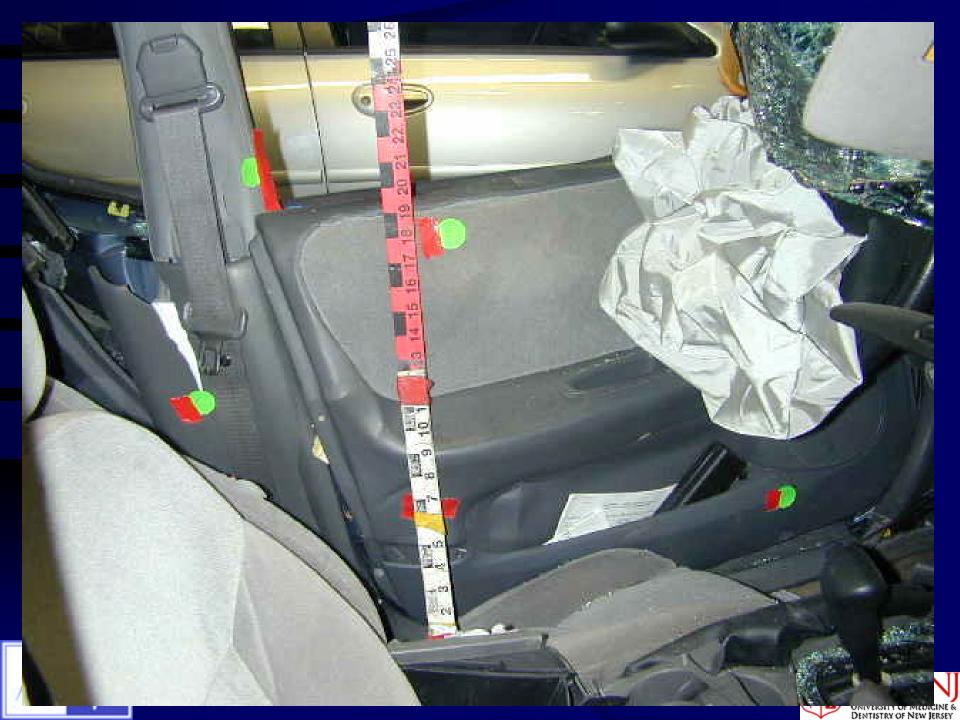

### Near Side Lateral motor vehicle crash

- V1 = 2000 Mazda 626 (1391 kg)
- V2 = 2000 Honda CRV (1455 kg)
- Delta V1 = 55 kph (34 mph)
- Energy = 163692 joules
- PDOF = 280
- CDC = 09LYAW5
- Max crush = 70 cm at C3
- Rollover 2 quarter turns

# Case Occupant (V1)

- 28 year old male unrestrained driver
- Weight = 83 kg (182 lbs)
- Height = 188 cm (6' 2'')
- Airbag deployed

Lookback from Impact

Frontal Damage to Case Vehicle