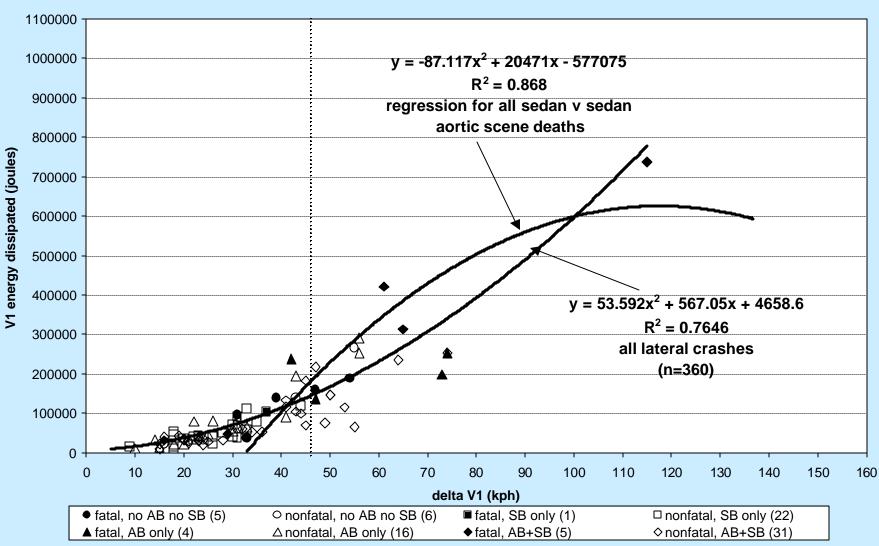

Data for "all lateral" and "all frontal" crashes were selected by PDOF alone. These data points, unfiltered, were used to create the "all lateral" and "all frontal" graphs and regressions. Every data record that had ENERGY and DELTA V1 available was used to compute Vehicular Impact Dynamics. This dataset was filtered to remove rear seat passengers and records in which fatality information was missing. This was used to create the graphs for vehicle dynamics by FATALITY.

Separately, seat belt use, airbag deployment, V1 class and V2 class data was transformed and combined with the downloaded dataset. This dataset was filtered to remove children (<14 years) and rear seat passengers. Then data for lateral and frontal crashes were selected by PDOF alone. These data records were further classified by V2 class, restraint use and fatality to generate the sedan v sedan and sedan v SUVT graphs by Patient Restraint Use.