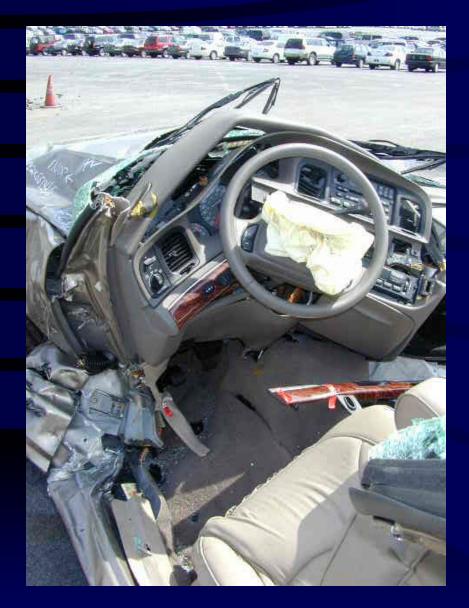

# Case Occupant (V1)

- 28 year old male unrestrained driver
- Weight = 83 kg (182 lbs)
- Height = 188 cm (6' 2'')
- Airbag deployed

Lookback from Impact

Frontal Damage to Case Vehicle