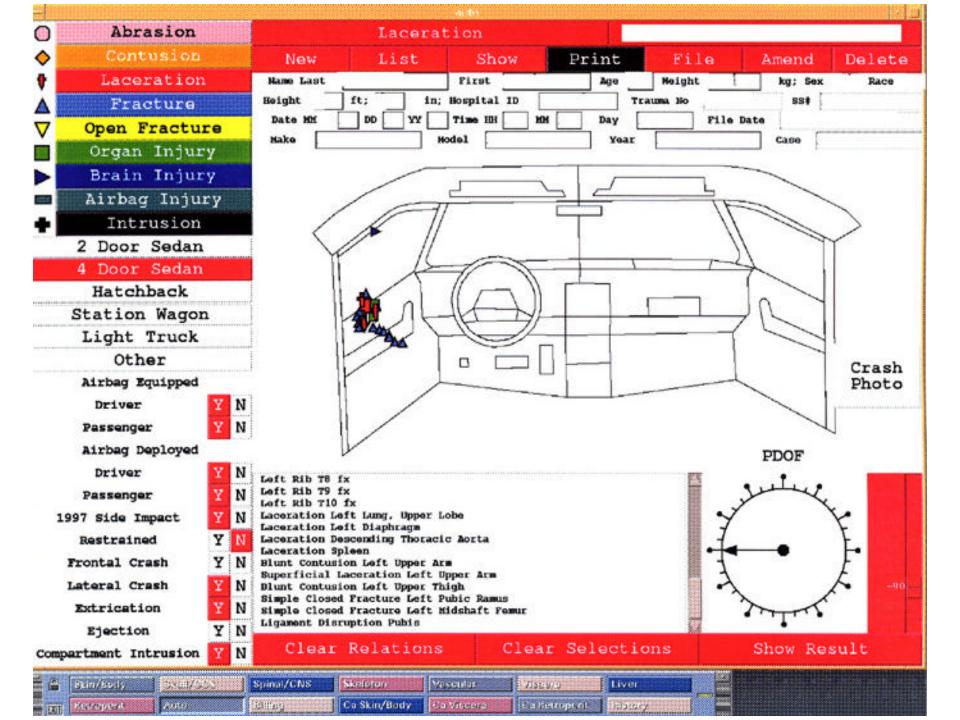

### Near Side Lateral motor vehicle crash

- V1 = 2000 Mazda 626 (1391 kg)
- V2 = 2000 Honda CRV (1455 kg)
- Delta V1 = 55 kph (34 mph)
- Energy = 163692 joules
- PDOF = 280
- CDC = 09LYAW5
- Max crush = 70 cm at C3
- Rollover 2 quarter turns

# Case Occupant (V1)

- 28 year old male unrestrained driver
- Weight = 83 kg (182 lbs)
- Height = 188 cm (6' 2'')
- Airbag deployed

Lookback from Impact

Frontal Damage to Case Vehicle