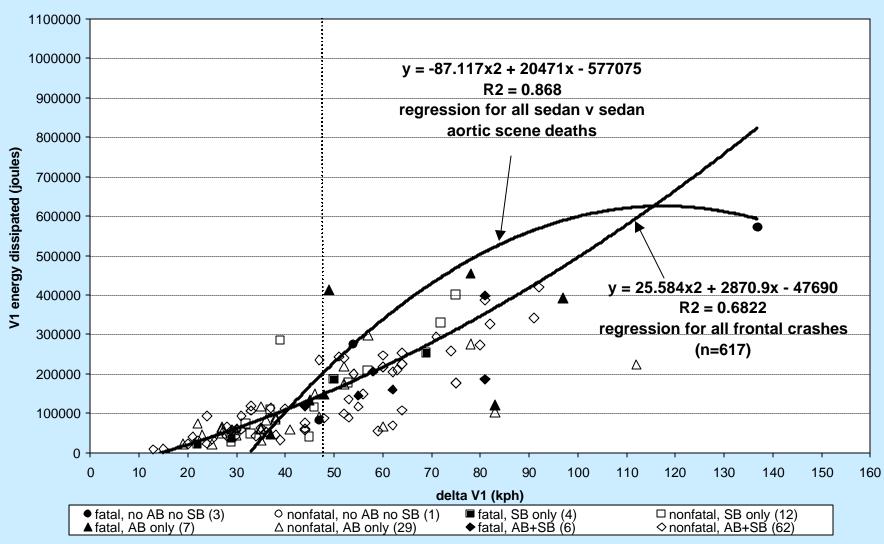

Data for "all lateral" and "all frontal" crashes were selected by PDOF alone. These data points, unfiltered, were used to create the "all lateral" and "all frontal" graphs and regressions. Every data record that had ENERGY and DELTA V1 available was used to compute Vehicular Impact Dynamics. This dataset was filtered to remove rear seat passengers and records in which fatality information was missing. This was used to create the graphs for vehicle dynamics by FATALITY.

Separately, seat belt use, airbag deployment, V1 class and V2 class data was transformed and combined with the downloaded dataset. This dataset was filtered to remove children (<14 years) and rear seat passengers. Then data for lateral and frontal crashes were selected by PDOF alone. These data records were further classified by V2 class, restraint use and fatality to generate the sedan v sedan and sedan v SUVT graphs by Patient Restraint Use.