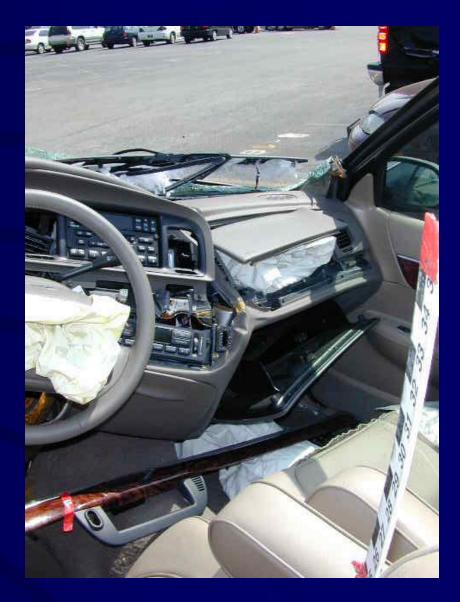

# Case Occupant (V1)

- 28 year old male unrestrained driver
- Weight = 83 kg (182 lbs)
- Height = 188 cm (6' 2'')
- Airbag deployed

Lookback from Impact

Frontal Damage to Case Vehicle