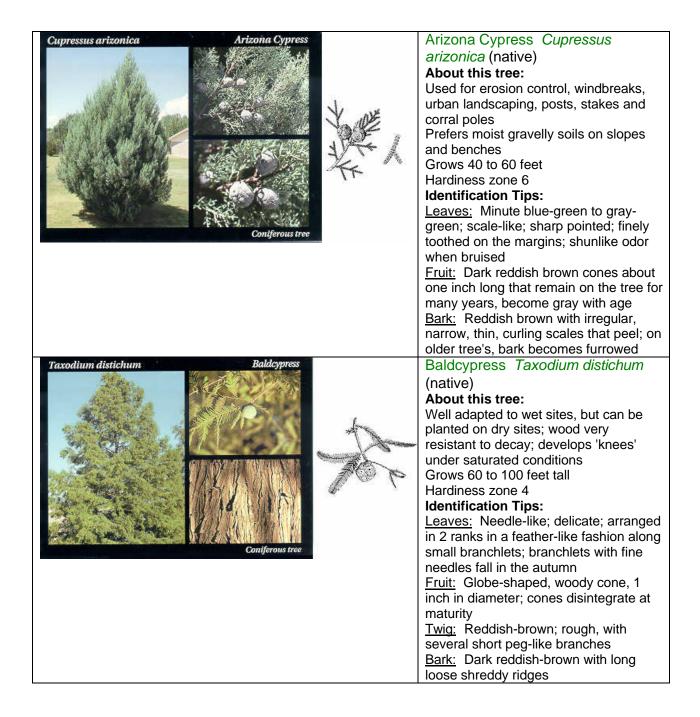

## Trees and Shrubs in this guide

| Deciduous Trees                                                                                                                                                                                                                                                                                                                                                                                                                                                                                                                                                                                                                                                                                                                                                                                                                                                                                                                                                                                                                                                                                                                                                                                                                                                                                                                                                                                                                                                                                                                                                                                                                                                                                                                                                                                                                                                                                                                                                                                                                                                 |                                                                                                                                                                                                                                                                                                                                                                                                                                                                                                                                                                                                      |
|-----------------------------------------------------------------------------------------------------------------------------------------------------------------------------------------------------------------------------------------------------------------------------------------------------------------------------------------------------------------------------------------------------------------------------------------------------------------------------------------------------------------------------------------------------------------------------------------------------------------------------------------------------------------------------------------------------------------------------------------------------------------------------------------------------------------------------------------------------------------------------------------------------------------------------------------------------------------------------------------------------------------------------------------------------------------------------------------------------------------------------------------------------------------------------------------------------------------------------------------------------------------------------------------------------------------------------------------------------------------------------------------------------------------------------------------------------------------------------------------------------------------------------------------------------------------------------------------------------------------------------------------------------------------------------------------------------------------------------------------------------------------------------------------------------------------------------------------------------------------------------------------------------------------------------------------------------------------------------------------------------------------------------------------------------------------|------------------------------------------------------------------------------------------------------------------------------------------------------------------------------------------------------------------------------------------------------------------------------------------------------------------------------------------------------------------------------------------------------------------------------------------------------------------------------------------------------------------------------------------------------------------------------------------------------|
| Deciduous Trees<br>Inus glutinosa<br>European Alder<br>Furopean Alder<br>Deciduous broadleaf tree                                                                                                                                                                                                                                                                                                                                                                                                                                                                                                                                                                                                                                                                                                                                                                                                                                                                                                                                                                                                                                                                                                                                                                                                                                                                                                                                                                                                                                                                                                                                                                                                                                                                                                                                                                                                                                                                                                                                                               | European Alder Alnus glutinosa *<br>About this tree:<br>Prefers moist to wet soils<br>Grows 50 to 70 feet tall<br>Hardiness zone 3<br>Identification Tips:<br>Leaves: 1 1/2 to 4 inches long, 1 to 2<br>1/2 inches wide; elliptical, doubly saw-<br>toothed; shiny dark green<br><u>Fruit</u> : Cone; 3/4 inches long; clusters of<br>3 to 5<br><u>Twig:</u> Gummy when young; 3-angled<br>pith<br><u>Bark:</u> Brown, smooth, becoming                                                                                                                                                              |
| Fraxinus pennsylvanica    Green Ash      Image: Construction of the second se          | furrowed<br>Green Ash <i>Fraxinus pennsylvanica</i><br>(native)<br><b>About this tree:</b><br>Seeds eaten by wood duck, Bobwhite<br>quail, purple finch<br>Prefers deep moist to drought resistant<br>soils<br>Grows 50 to 75 feet tall<br>Hardiness zone 2<br>Cultivars: Cardan<br><b>Identification Tips:</b><br>Leaves: Opposite; pinnately<br>compound; 6 to 10 inches long; 5 to 9<br>leaflets 2 to 5 inches long, 1 to 1 1/2<br>inches wide<br><u>Fruit:</u> 1 1/4 to 2 1/4 inches long;<br>yellowish, hanging in clusters<br><u>Bark:</u> Gray; furrowed scaly ridges,<br>reddish inner layer |
| Tilia sp. Basswood   Image: Split of the split | Basswood <i>Tilia sp.</i><br>About this tree:<br>Seeds and bark eaten by cottontail<br>rabbit<br>Prefers moist soils<br>Grows 60 to 100 feet tall<br>Hardiness zone 2<br>Identification Tips:<br>Leaves: In 2 rows; 3 to 6 inches long<br>and almost as wide; long, pointed at tip;<br>coarsely saw-toothed; palmately veined;<br>dark green<br><u>Fruit:</u> 3/8-inch in diameter; nutlike;<br>elliptical or rounded; gray; attached to a<br>leafy bract<br><u>Twig:</u> Reddish or green; slender;<br>slightly zigzag<br><u>Bark:</u> Dark gray; smooth, becoming                                  |