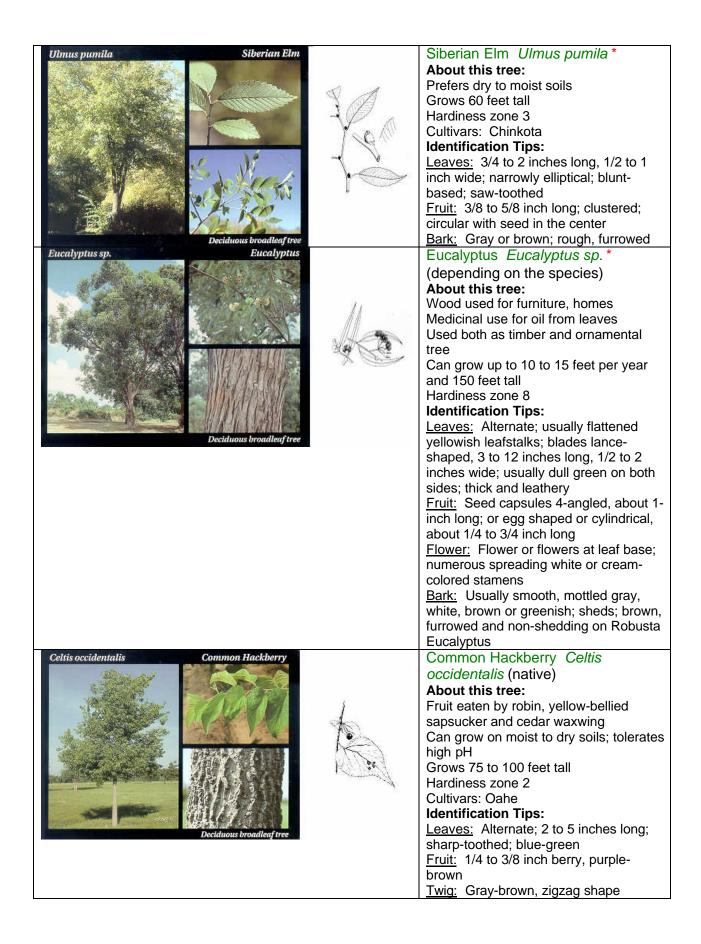

## Trees and Shrubs in this guide

| Deciduous Trees                                                                                                                                                                                                                                                                                                                                                                                                                                                                                                                                                                                                                                                                                                                                                                                                                                                                                                                                                                                                                                                                                                                                                                                                                                                                                                                                                                                                                                                                                                                                                                                                                                                                                                                                                                                                                                                                                                                                                                                                                                                 |                                                                                                                                                                                                                                                                                                                                                                                                                                                                                                                                                                                                      |
|-----------------------------------------------------------------------------------------------------------------------------------------------------------------------------------------------------------------------------------------------------------------------------------------------------------------------------------------------------------------------------------------------------------------------------------------------------------------------------------------------------------------------------------------------------------------------------------------------------------------------------------------------------------------------------------------------------------------------------------------------------------------------------------------------------------------------------------------------------------------------------------------------------------------------------------------------------------------------------------------------------------------------------------------------------------------------------------------------------------------------------------------------------------------------------------------------------------------------------------------------------------------------------------------------------------------------------------------------------------------------------------------------------------------------------------------------------------------------------------------------------------------------------------------------------------------------------------------------------------------------------------------------------------------------------------------------------------------------------------------------------------------------------------------------------------------------------------------------------------------------------------------------------------------------------------------------------------------------------------------------------------------------------------------------------------------|------------------------------------------------------------------------------------------------------------------------------------------------------------------------------------------------------------------------------------------------------------------------------------------------------------------------------------------------------------------------------------------------------------------------------------------------------------------------------------------------------------------------------------------------------------------------------------------------------|
| Deciduous Trees<br>Inus glutinosa<br>European Alder<br>Furopean Alder<br>Deciduous broadleaf tree                                                                                                                                                                                                                                                                                                                                                                                                                                                                                                                                                                                                                                                                                                                                                                                                                                                                                                                                                                                                                                                                                                                                                                                                                                                                                                                                                                                                                                                                                                                                                                                                                                                                                                                                                                                                                                                                                                                                                               | European Alder Alnus glutinosa *<br>About this tree:<br>Prefers moist to wet soils<br>Grows 50 to 70 feet tall<br>Hardiness zone 3<br>Identification Tips:<br>Leaves: 1 1/2 to 4 inches long, 1 to 2<br>1/2 inches wide; elliptical, doubly saw-<br>toothed; shiny dark green<br><u>Fruit</u> : Cone; 3/4 inches long; clusters of<br>3 to 5<br><u>Twig:</u> Gummy when young; 3-angled<br>pith<br><u>Bark:</u> Brown, smooth, becoming                                                                                                                                                              |
| Fraxinus pennsylvanica    Green Ash      Image: Construction of the second se          | furrowed<br>Green Ash <i>Fraxinus pennsylvanica</i><br>(native)<br><b>About this tree:</b><br>Seeds eaten by wood duck, Bobwhite<br>quail, purple finch<br>Prefers deep moist to drought resistant<br>soils<br>Grows 50 to 75 feet tall<br>Hardiness zone 2<br>Cultivars: Cardan<br><b>Identification Tips:</b><br>Leaves: Opposite; pinnately<br>compound; 6 to 10 inches long; 5 to 9<br>leaflets 2 to 5 inches long, 1 to 1 1/2<br>inches wide<br><u>Fruit:</u> 1 1/4 to 2 1/4 inches long;<br>yellowish, hanging in clusters<br><u>Bark:</u> Gray; furrowed scaly ridges,<br>reddish inner layer |
| Tilia sp. Basswood   Image: Split of the split | Basswood <i>Tilia sp.</i><br>About this tree:<br>Seeds and bark eaten by cottontail<br>rabbit<br>Prefers moist soils<br>Grows 60 to 100 feet tall<br>Hardiness zone 2<br>Identification Tips:<br>Leaves: In 2 rows; 3 to 6 inches long<br>and almost as wide; long, pointed at tip;<br>coarsely saw-toothed; palmately veined;<br>dark green<br><u>Fruit:</u> 3/8-inch in diameter; nutlike;<br>elliptical or rounded; gray; attached to a<br>leafy bract<br><u>Twig:</u> Reddish or green; slender;<br>slightly zigzag<br><u>Bark:</u> Dark gray; smooth, becoming                                  |