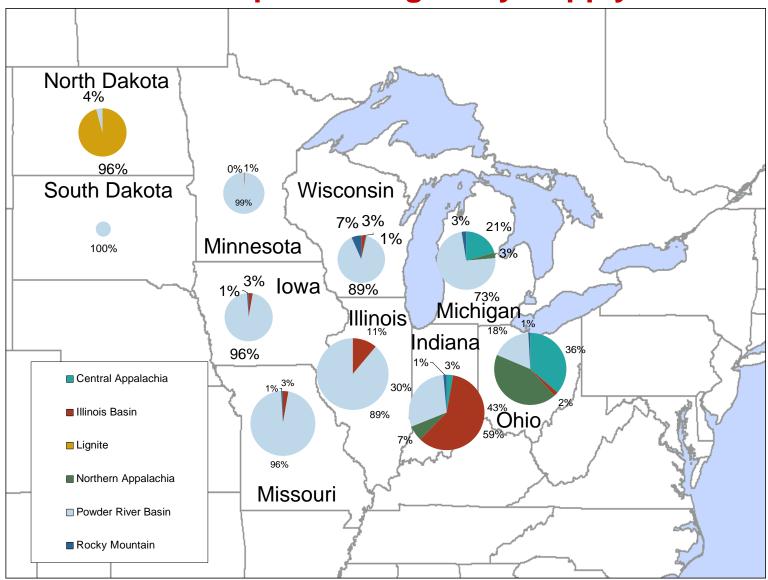

## 2007 Coal Shipment Origins by Supply Basin

Source: Derived from FERC and EIA data.