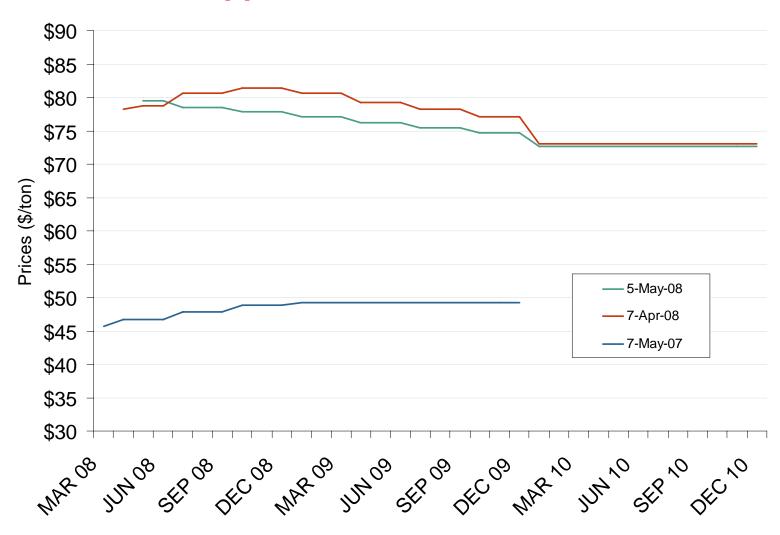

## **Regional Coal Spot Prices**



Note: Does not reflect the delivered price of coal; excludes incremental cost of emissions allowances.

Source: Derived from *Bloomberg* data.

## **Central Appalachian Coal Futures Prices**



## Oil, Coal, Natural Gas and Propane Daily Spot Prices



Source: Derived from ICE and Bloomberg data.

Note: Coal prices are quoted in \$/ton. Conversion factors to \$/MMBtu are based on contract specifications of 12,000 btus/pound for Central Appalachian coal and 8800 btus/pound for Powder River Basin coal.

Federal Energy Regulatory Commission • Market Oversight @ FERC.gov

## 2007 Coal Shipment Origins by Supply Basin



Source: Derived from FERC and EIA data.