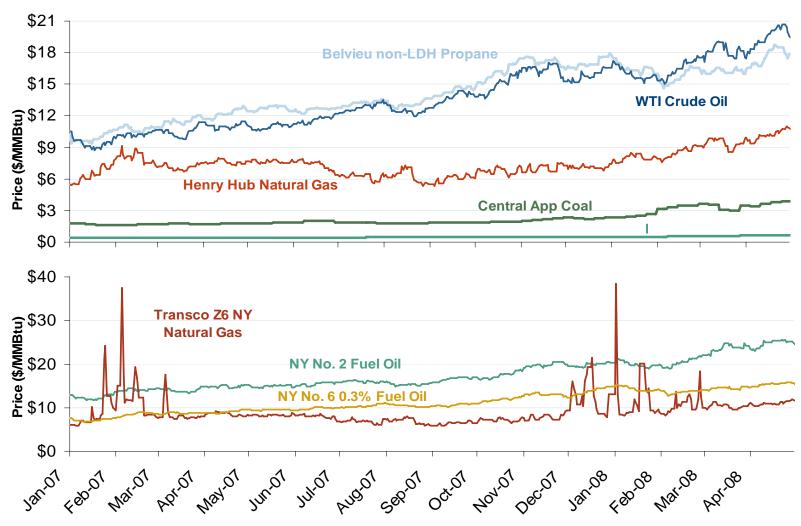

## Oil, Coal, Natural Gas and Propane Daily Spot Prices

Source: Derived from ICE and Bloomberg data.

Note: Coal prices are quoted in \$/ton. Conversion factors to \$/MMBtu are based on contract specifications of 12,000 btus/pound for Central Appalachian coal and 8800 btus/pound for Powder River Basin coal.