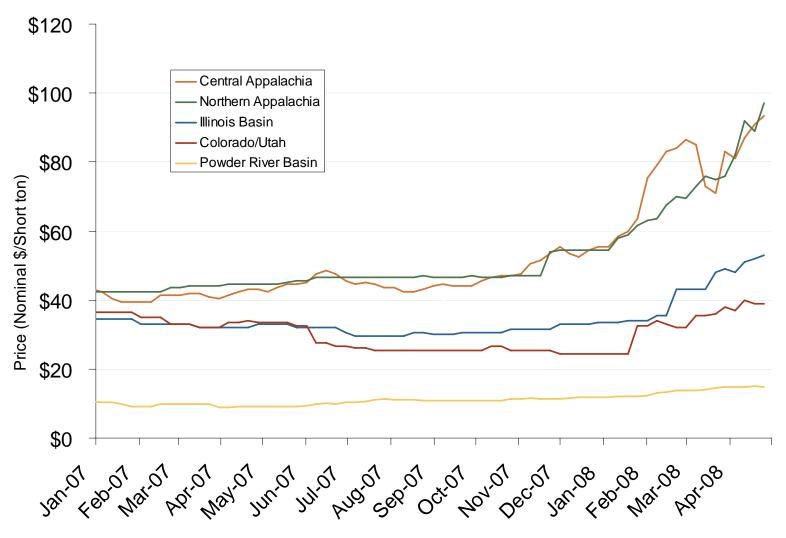

## **Regional Coal Spot Prices**

Note: Does not reflect the delivered price of coal; excludes incremental cost of emissions allowances.

Source: Derived from *Bloomberg* data.