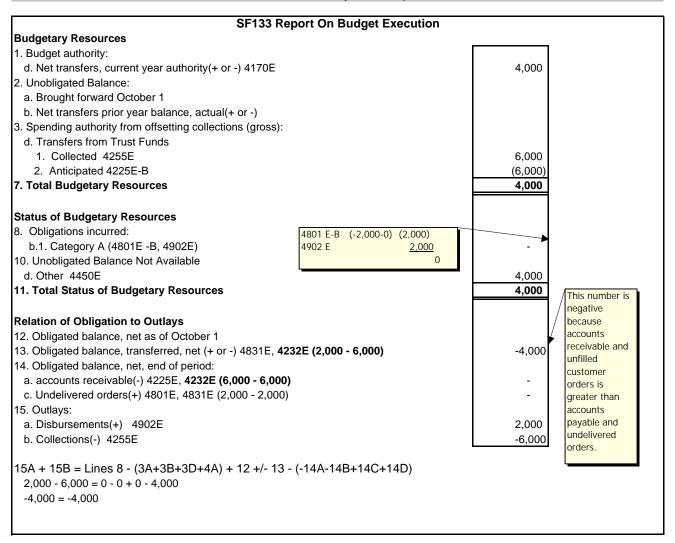

### Transfer In Entity - Completion

4,000 + 0 - 0 = 4,000

6 of 10 Date 08/11/03

# Transfer In Entity - Completion Program and Financing Schedule (P&F)

| Obligations by Program Activity                                                  |                                    |
|----------------------------------------------------------------------------------|------------------------------------|
| 1000 Total new obligations (+) (4801E-B, 4902E)                                  | See SF 133, line 8b1               |
|                                                                                  |                                    |
| Budgetary Resources Available for Obligation                                     |                                    |
| 2140 Unobligated balance carried forward, start of year (+)                      | 0                                  |
| 2200 New budget authority (gross) (sum 4000 to 6990)                             | 4,000                              |
| 2221 Unobligated balance transferred to other accounts (-)                       | 0                                  |
| 2390 Total budgetary resources available for obligation (+) (sum 21XX or 2       |                                    |
| 2395 Total new obligations (-) (same as line 1000, opp sign)                     | 0                                  |
| 2440 Unob bal CF, end of yr (+) (4450E)                                          | 4,000                              |
| New Budgetary Authority (Gross), Detail[1]                                       |                                    |
| 6800 Spending auth from off collections (cash) (+) (4255E)                       | 6,000                              |
| 6810 Chg in uncoll cust pyts fr Fed sources (unexp) (4225E-B)                    | -6,000                             |
| 6862 Transferred from other accounts (+) (4170E "S")                             | 4,000                              |
| 6890 Spendg authority from offsetting collections (total discretionary) (+) (su  |                                    |
| obso opening dumonty from endouning concentration (total disordicinally) (1) (be | 1,000                              |
| Change in Obligated Balances                                                     |                                    |
| 7240 Obligated balance, start of year (+)                                        | 0                                  |
| 7310 Total new obligations (+) (line 1000)                                       | 0                                  |
| 7320 Total outlays (gross) (-) (4902E)                                           | -2,000                             |
| 7332 Obligated bal transf'd from other accounts (+) (4831E, 4232E)               | 4,000                              |
| 7400 Change in uncoll'd cust pyts for Fed sources (unexp) (sum 6810 and 6        | 6,000 See SF 133, line 13          |
| 7440 Obligated bal, end of year (+) (4225, <b>4232E</b> , 4801E, 4831E)          | 5,555                              |
|                                                                                  | 4225E 6,000                        |
| OUTLAYS (GROSS), DETAIL                                                          | 4232E (6,000)                      |
| 869x Outlays from discretionary/mandatory authority/balances (+) (4902E)         | 4801E 2,000 2,000                  |
| 8700 Total outlays (gross) (+) (sum 86908698)                                    | 4831E (2,000)<br>2,000             |
|                                                                                  |                                    |
| OFFSETS                                                                          |                                    |
| Offsetting collections (cash) from:                                              |                                    |
| 8800 Federal sources (-) (4252E)                                                 | -6,000                             |
| 8890 Total offsetting collections (cash) (-) (sum 88008845)                      | -6,000                             |
| 8895 Change in uncollected cust pyts from Fed sources (unexpired) (sum 6         | 810 and 6910) 6,000                |
| NET DUDGET AUTHORITY AND OUTLAVO                                                 |                                    |
| NET BUDGET AUTHORITY AND OUTLAYS                                                 | 4,000                              |
| 8900 Budget authority (net) (+) Calc (same as sum 2200 and 88008896)             | Results from transfers-in of 4,000 |
| 9000 Outlays (net) (+) Calc (same as sum 8700 and 88008845)                      | spending Authority from Offsetting |
|                                                                                  | Collections.                       |