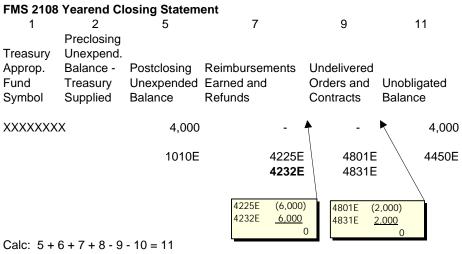

**Post-Closing Trial Balances** 

|             | Debit | Credit |
|-------------|-------|--------|
| Budgetary   |       |        |
| 4201        | 4,000 | -      |
| 4450        | -     | 4,000  |
| Total       | 4,000 | 4,000  |
|             |       |        |
| Proprietary |       |        |
| 1010        | 4,000 | -      |
| 3310        | -     | 4,000  |
| Total       | 4,000 | 4,000  |

### Transfer In Entity - Completion

4,000 + 0 - 0 = 4,000

6 of 10 Date 08/11/03