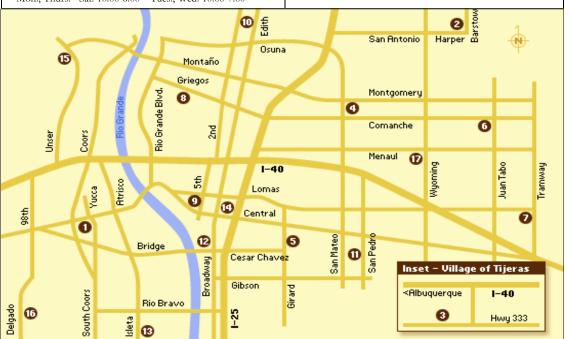

| 2. Cherry Hills Library * 857-8321 6901 Barstow St. NE 87111 Mon., Tues. 10:00 - 8:00 * Wed Sat. 10:00-6:00 Sun. 1:00-5:00 (school year)  3. East Mountain Library * 281-8508 Hwy 333, Tijcras, NM 87059 Tues., Wed., Fri., Sat. 10:00-6:00 * Thurs. 11:00-7:00  4. Erna Fergusson Library * 888-8100 3700 San Mateo Blvd. NE 87110 MonThurs. 10:00-8:00 * Fri. and Sat. 10:00-6:00 Sun. 1:00-5:00 (school year)  5. Ernie Pyle Library * 256-2065 900 Girard Blvd. SE 87106 Tues., Thurs., Fri., Sat. 10:00-6:00 * Wed. 11:00-7:00  6. Juan Tabo Library * 291-6260 3407 Juan Tabo Blvd. NE 87111 Tues., Wed. 10:00-8:00 ThursSat. 10:00-6:00  7. Lomas Tramway Library * 291-6295 908 Eastridge Dr. NE 87123 Tues., Wed. 10:00-8:00 * Thurs Sat. 10:00-6:00  8. Los Griegos Library * 768-5141 501 Copper Ave. NW 87102 Mon., Thurs., Sat. 10:00-6:00 * Tues., Wed. 10:00-7:00  11. San Pedro Library * 256-2067 5600 Tumbull Ave. SE 87108 Tues., Fri., Sat. 10:00-6:00 Wed., Thurs., 11:00-7:00 Wed., Thurs. 11:00-7:00  12. South Broadway/Frances Parrish Library * 764-1742 1025 Broadway Blvd. SE 87102 1025 Broadway Frances Parrish Library * 876-1702 1025 Broadway Frances Parrish Library * 876-1702 1025 Broadway Frances Parrish Library * 764-1742 1025 Broadway/Frances Parrish Library * 876-1702 1025 Broadway/Frances Parrish Library * 877-5170 1025 Broadway/Frances Parrish Library * 764-1742 1025 Broadway/Frances Parrish Library * 877-5170 | <b>1. Alamosa/Robert L. Murphy Library *</b> 836-0684 6900 Gonzales Rd. SW 87121 Mon Fri. 10:00-6:00 | <b>10. North Valley Library</b> * 897-8823<br>7704 2nd St. NW 87107<br>Tues., Wed., Fri., Sat. 10:00-6:00 * Thurs. 11:00-7:00 |
|----------------------------------------------------------------------------------------------------------------------------------------------------------------------------------------------------------------------------------------------------------------------------------------------------------------------------------------------------------------------------------------------------------------------------------------------------------------------------------------------------------------------------------------------------------------------------------------------------------------------------------------------------------------------------------------------------------------------------------------------------------------------------------------------------------------------------------------------------------------------------------------------------------------------------------------------------------------------------------------------------------------------------------------------------------------------------------------------------------------------------------------------------------------------------------------------------------------------------------------------------------------------------------------------------------------------------------------------------------------------------------------------------------------------------------------------------------------------------------------------------------------------------------------------------------------------------------------------------------------------------------------------------------------------------------------------------------------------------------------------------------------------------------------------------------------------------------------------------------------------------------------------------------------------------------------------------------------------------------------------------------------------------------------------------------------------------------------------------------------------|------------------------------------------------------------------------------------------------------|-------------------------------------------------------------------------------------------------------------------------------|
| Hwy 333, Tijeras, NM 87059 Tues., Wed., Fri., Sat. 10:00-6:00 * Thurs. 11:00-7:00  4. Erna Fergusson Library * 888-8100 3700 San Mateo Blvd. NE 87110 MonThurs. 10:00-8:00 * Fri. and Sat. 10:00-6:00 Sun. 1:00-5:00 (school year)  5. Ernie Pyle Library * 256-2065 900 Girard Blvd. SE 87106 Tues., Thurs., Fri., Sat. 10:00-6:00 * Wed. 11:00-7:00  6. Juan Tabo Library * 291-6260 3407 Juan Tabo Blvd. NE 87111 Tues., Wed. 10:00-8:00 ThursSat. 10:00-6:00  7. Lomas Tramway Library * 291-6295 908 Eastridge Dr. NE 87123 Tues., Wed. 10:00-8:00 * Thurs Sat. 10:00-6:00  8. Los Griegos Library * 761-4020 1000 Griegos Rd. NW 87107 Tues., Fri., Sat. 10:00-6:00 * Tues., Wed. 10:00-6:00 * Wed., Thurs. 11:00-7:00  9. Main Library * 768-5141 501 Copper Ave. NW 87102 Mon., Thurs Sat. 10:00-6:00 * Tues., Wed. 10:00-7:00  10. South Valley Library * 877-5170 3904 Isleta Blvd. SW 87105 Tues., Wed., Fri., Sat. 10:00-6:00 * Thurs. 11:00-7:00  14. Special Collection Genealogy Library * 848-1376 423 Central Ave. NE 87102 Tues Sat. 10:00-6:00  15. Taylor Ranch Library * 897-8816 5700 Bogart St. NW 87120 Mon Thurs. 10:00-8:00 * Fri., Sat. 10:00-6:00 Sun. 1:00-5:00 (school year)  16. Westgate Library * 833-6984 1300 Delgado Dr. SW 87121 Mon Fri. 10:00-6:00  17. Wyoming Library * 291-6264 8205 Apache Ave. NE 87110  17. Wyoming Library * 291-6264 8205 Apache Ave. NE 87110                                                                                                                                                                                                                                                                                                                                                                                                                                                                                                                                                                                                                                                                                                        | 6901 Barstow St. NE 87111<br>Mon., Tues. 10:00 - 8:00 * Wed Sat. 10:00-6:00                          | 5600 Trumbull Ave. SE 87108<br>Tues., Fri., Sat. 10:00-6:00                                                                   |
| 3700 San Mateo Blvd. NE 87110 MonThurs. 10:00-8:00 * Fri. and Sat. 10:00-6:00 Sun. 1:00-5:00 (school year)  5. Ernie Pyle Library * 256-2065 900 Girard Blvd. SE 87106 Tues., Thurs., Fri., Sat. 10:00-6:00 * Wed. 11:00-7:00  6. Juan Tabo Library * 291-6260 3407 Juan Tabo Blvd. NE 87111 Tues., Wed. 10:00-8:00 ThursSat. 10:00-6:00  7. Lomas Tramway Library * 291-6295 908 Eastridge Dr. NE 87123 Tues., Wed. 10:00-8:00 * Thurs Sat. 10:00-6:00  8. Los Griegos Library * 761-4020 1000 Griegos Rd. NW 87107 Tues., Fri., Sat. 10:00-6:00 * Tues., Wed. 10:00-7:00                                                                                                                                                                                                                                                                                                                                                                                                                                                                                                                                                                                                                                                                                                                                                                                                                                                                                                                                                                                                                                                                         | Hwy 333, Tijeras, NM 87059                                                                           | 1025 Broadway Blvd. SE 87102                                                                                                  |
| 900 Girard Blvd. SE 87106 Tues., Thurs., Fri., Sat. 10:00-6:00 * Wed. 11:00-7:00  6. Juan Tabo Library * 291-6260 3407 Juan Tabo Blvd. NE 87111 Tues., Wed. 10:00-8:00 ThursSat. 10:00-6:00  7. Lomas Tramway Library * 291-6295 908 Eastridge Dr. NE 87123 Tues., Wed. 10:00-8:00 * Thurs Sat. 10:00-6:00  8. Los Griegos Library * 761-4020 1000 Griegos Rd. NW 87102 Tues., Fri., Sat. 10:00-6:00 * Wed., Thurs. 11:00-7:00  9. Main Library * 768-5141 501 Copper Ave. NW 87102 Mon., Thurs Sat. 10:00-6:00 * Tues., Wed. 10:00-7:00                                                                                                                                                                                                                                                                                                                                                                                                                                                                                                                                                                                                                                                                                                                                                                                                                                                                                                                                                                                                                                                                                                                                                                                                                                                                                                                                                                                                                                                                                                                                                                             | 3700 San Mateo Blvd. NE 87110<br>MonThurs. 10:00-8:00 * Fri. and Sat. 10:00-6:00                     | 3904 Isleta Blvd. SW 87105                                                                                                    |
| 3407 Juan Tabo Blvd. NE 87111 Tues., Wed. 10:00-8:00 ThursSat. 10:00-6:00  7. Lomas Tramway Library * 291-6295 908 Eastridge Dr. NE 87123 Tues., Wed. 10:00-8:00 * Thurs Sat. 10:00-6:00  8. Los Griegos Library * 761-4020 1000 Griegos Rd. NW 87107 Tues., Fri., Sat. 10:00-6:00 * Wed., Thurs. 11:00-7:00  9. Main Library * 768-5141 501 Copper Ave. NW 87102 Mon., Thurs Sat. 10:00-6:00 * Tues., Wed. 10:00-7:00                                                                                                                                                                                                                                                                                                                                                                                                                                                                                                                                                                                                                                                                                                                                                                                                                                                                                                                                                                                                                                                                                                                                                                                                                                                                                                                                                                                                                                                                                                                                                                                                                                                                                               | 900 Girard Blvd. SE 87106                                                                            | 423 Central Ave. NE 87102                                                                                                     |
| 908 Eastridge Dr. NE 87123 Tues., Wed. 10:00-8:00 * Thurs Sat. 10:00-6:00  8. Los Griegos Library * 761-4020 10:00 Griegos Rd. NW 87107 Tues., Fri., Sat. 10:00-6:00 * Wed., Thurs. 11:00-7:00  9. Main Library * 768-5141 501 Copper Ave. NW 87102 Mon., Thurs Sat. 10:00-6:00 * Tues., Wed. 10:00-7:00                                                                                                                                                                                                                                                                                                                                                                                                                                                                                                                                                                                                                                                                                                                                                                                                                                                                                                                                                                                                                                                                                                                                                                                                                                                                                                                                                                                                                                                                                                                                                                                                                                                                                                                                                                                                             | 3407 Juan Tabo Blvd. NE 87111<br>Tues., Wed. 10:00-8:00                                              | 5700 Bogart St. NW 87120<br>Mon Thurs. 10:00-8:00 * Fri., Sat. 10:00-6:00                                                     |
| 1000 Griegos Rd. NW 87107 Tues., Fri., Sat. 10:00-6:00 * Wed., Thurs. 11:00-7:00  9. Main Library * 768-5141 501 Copper Ave. NW 87102 Mon., Thurs Sat. 10:00-6:00 * Tues., Wed. 10:00-7:00                                                                                                                                                                                                                                                                                                                                                                                                                                                                                                                                                                                                                                                                                                                                                                                                                                                                                                                                                                                                                                                                                                                                                                                                                                                                                                                                                                                                                                                                                                                                                                                                                                                                                                                                                                                                                                                                                                                           | 908 Eastridge Dr. NE 87123                                                                           | 1300 Delgado Dr. SW 87121                                                                                                     |
| 501 Copper Ave. NW 87102<br>Mon., Thurs Sat. 10:00-6:00 * Tues., Wed. 10:00-7:00                                                                                                                                                                                                                                                                                                                                                                                                                                                                                                                                                                                                                                                                                                                                                                                                                                                                                                                                                                                                                                                                                                                                                                                                                                                                                                                                                                                                                                                                                                                                                                                                                                                                                                                                                                                                                                                                                                                                                                                                                                     | 1000 Griegos Rd. NW 87107                                                                            |                                                                                                                               |
|                                                                                                                                                                                                                                                                                                                                                                                                                                                                                                                                                                                                                                                                                                                                                                                                                                                                                                                                                                                                                                                                                                                                                                                                                                                                                                                                                                                                                                                                                                                                                                                                                                                                                                                                                                                                                                                                                                                                                                                                                                                                                                                      | 501 Copper Ave. NW 87102                                                                             |                                                                                                                               |