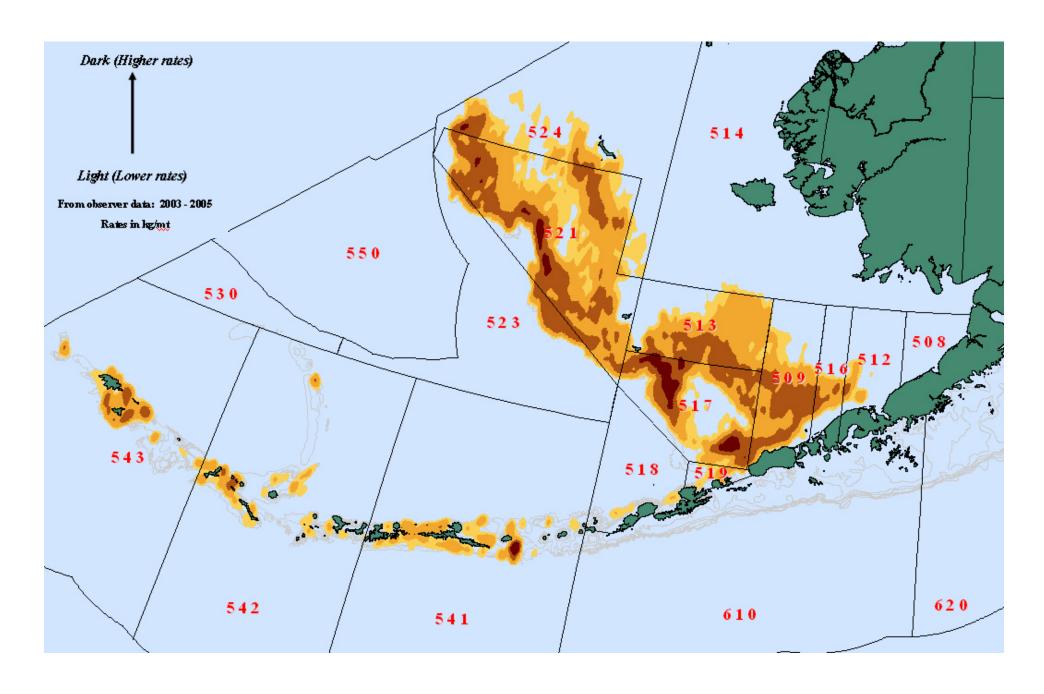

### **GOA** Grenadier by Gear and Target

**2003-05** Average Catch = **9,269** mt