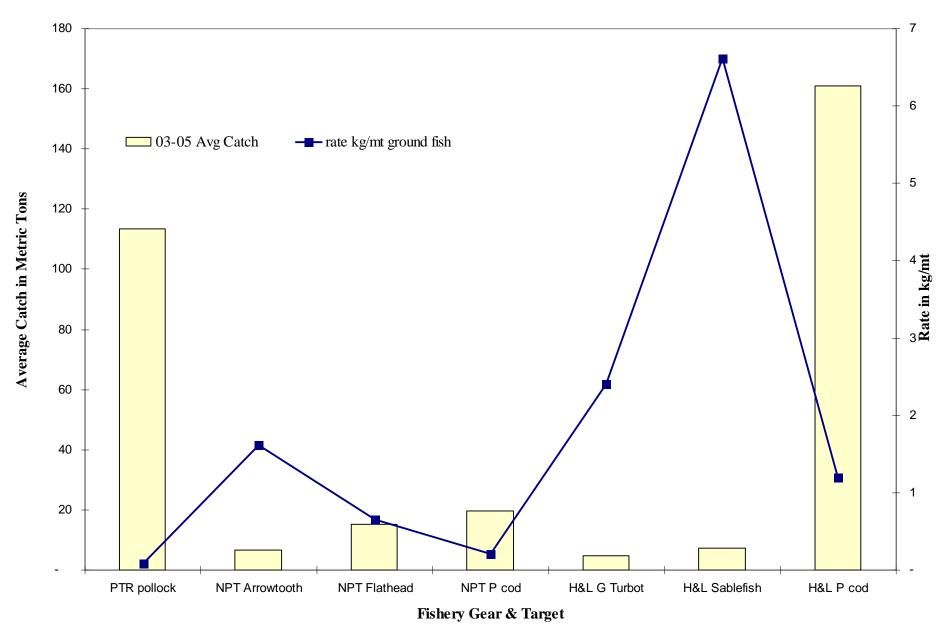

# Alaska Region National Marine Fisheries Service -DRAFTOther Species Report September 2006

Andy Smoker Inseason Management

**BSAI Squid by All Gears & Targets** 