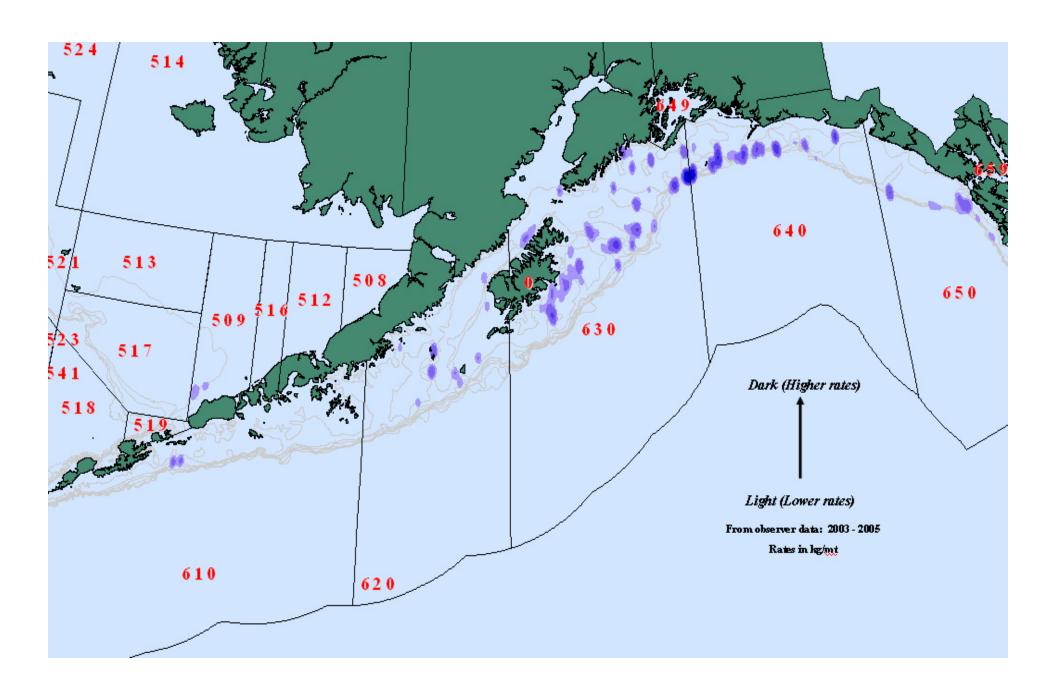

003-05 Average Catch = 5,858 mt



Fishery Gear & Target

# **BSAI Sculpin Rates by All Gears & Targets**



### **BSAI Octopus Catch by Gear & Target**

**2003-05** Average Catch = **380** mt



# **BSAI Octopus Rates by All Gears & Targets**



### **BSAI** Grenadier by Gear and Target

**2003-05** Average Catch = **3,832** mt



Fishery Gear & Target

# **BSAI** Grenadier Rates by All Gears & Targets





### **GOA Sleeper Shark Catch by Gear & Target**



# **GOA Sleeper Shark Catch All Gears & Targets**



### **GOA Salmon Shark by Gear and Target**

**2003-05 Average Catch = 41** mt



# **GOA Salmon Shark Rates by All Gears & Targets**



### **GOA Spiny Dogfish Catch by Gear & Target**

**2003-05** Average Catch = **331** mt



# **GOA Spiny Dogfish Rates by All Gears & Targets**



### GOA Other Shark Catch by Gear & Target

**2003-05 Average Catch = 55** mt



# **GOA Other Shark Rates by All Gears & Targets**



### **GOA Sculpin Catch by Gear & Target**

2003-05 Average Catch = 659 mt



# **GOA Sculpin Rates by All Gears & Targets**



### **GOA** Grenadier by Gear and Target

**2003-05** Average Catch = **9,269** mt



# **GOA** Grenadier Rates by All Gears & Targets



### **GOA Octopus Catch by Gear & Target**

**2003-05** Average Catch = **219** mt



# **GOA Octopus Rates by All Gears & Targets**



# **GOA Squid by Gear and Target**

**2003-05** Average Catch = **298** mt



# **GOA Squid Rates by All Gears & Targets**