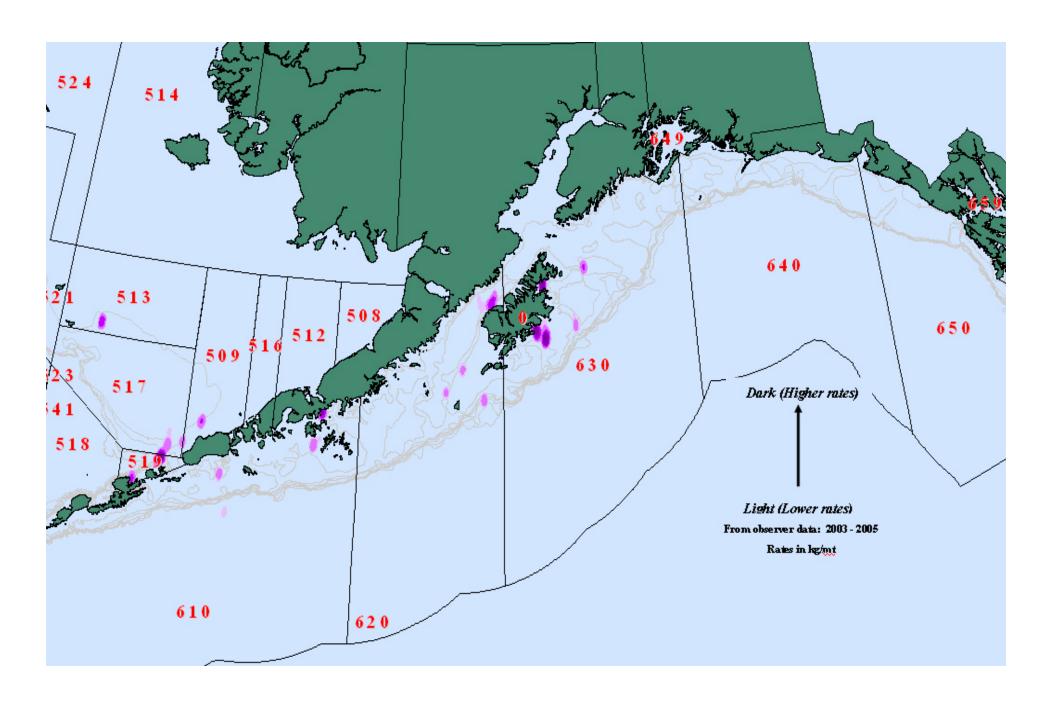

atch**

**2003-05** Average Catch = **20,033** mt



# **BSAI Skate Rates by All Gears & Targets**



### **BSAI Sculpin Catch by Gear & Target**

2003-05 Average Catch = 5,858 mt



Fishery Gear & Target

# **BSAI Sculpin Rates by All Gears & Targets**



### **BSAI Octopus Catch by Gear & Target**

**2003-05** Average Catch = **380** mt



# **BSAI Octopus Rates by All Gears & Targets**



### **BSAI** Grenadier by Gear and Target

**2003-05** Average Catch = **3,832** mt



Fishery Gear & Target

# **BSAI** Grenadier Rates by All Gears & Targets





### **GOA Sleeper Shark Catch by Gear & Target**



# **GOA Sleeper Shark Catch All Gears & Targets**



### **GOA Salmon Shark by Gear and Target**

**2003-05 Average Catch = 41** mt



# **GOA Salmon Shark Rates by All Gears & Targets**



### **GOA Spiny Dogfish Catch by Gear & Target**

**2003-05** Average Catch = **331** mt



# **GOA Spiny Dogfish Rates by All Gears & Targets**



### GOA Other Shark Catch by Gear & Target

**2003-05 Average Catch = 55** mt



# **GOA Other Shark Rates by All Gears & Targets**



### **GOA Sculpin Catch by Gear & Target**

2003-05 Average Catch = 659 mt



# **GOA Sculpin Rates by All Gears & Targets**



### **GOA** Grenadier by Gear and Target

**2003-05** Average Catch = **9,269** mt



# **GOA** Grenadier Rates by All Gears & Targets



### **GOA Octopus Catch by Gear & Target**

**2003-05** Average Catch = **219** mt



# **GOA Octopus Rates by All Gears & Targets**



# **GOA Squid by Gear and Target**

**2003-05** Average Catch = **298** mt



# **GOA Squid Rates by All Gears &