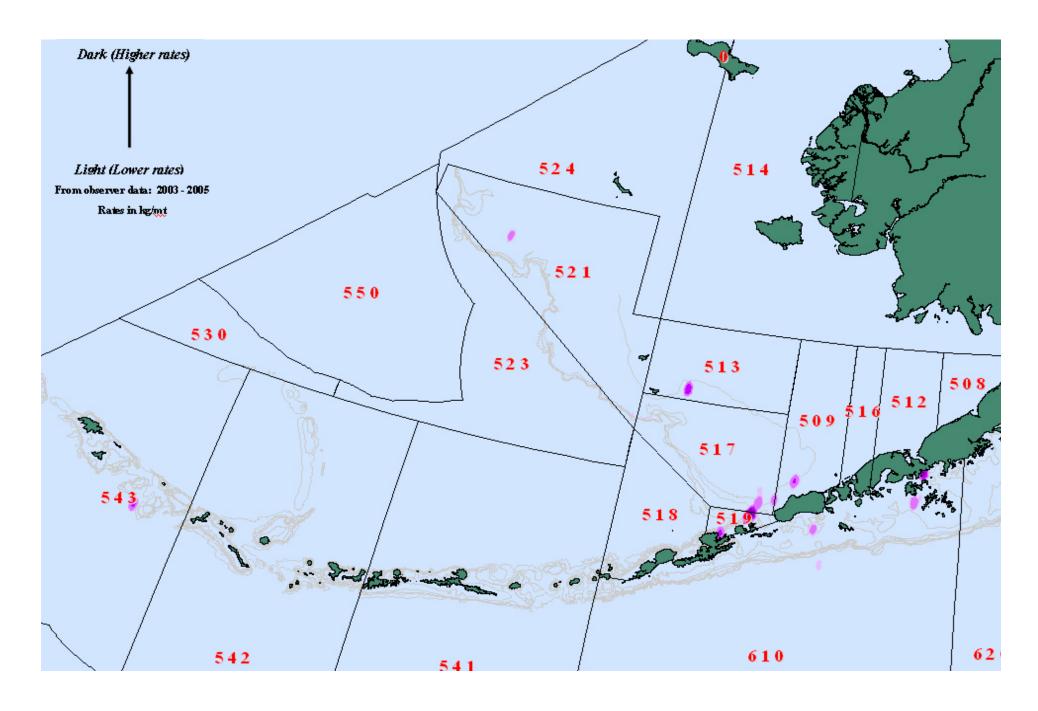

| Mar | 96              | 121   | 126%       |
| Apr | 4               | 1     | 15%        |
| May | 1               | 2     | 156%       |
| Jun | 6               | 236   | 3653%      |
| Jul | 102             | 629   | 617%       |
| Aug | 359             | 1     | 0%         |
| Sep | 316             | 2     | 1%         |
| Oct | 111             |       |            |
| Nov | 1               |       |            |
| Dec | 0               |       |            |
|     | 1,160           | 1,367 | 118%       |



### **BSAI Sleeper Shark Catch by Gear & Target**

**2003-05** Average Catch = **346** mt



# **BSAI Sleeper Shark Rates by All Gears & Targets**



### BSAI Salmon Shark by Gear and Target

2003-05 Average Catch = 93 mt



# **BSAI Salmon Shark Rates by All Gears & Targets**



### BSAI Other Sharks by Gear and Target

2003-05 Average Catch = 55 mt



# **BSAI** Other Shark Rates by All Gears & Targets



### **BSAI Skate Catch**

**2003-05** Average Catch = **20,033** mt



# **BSAI Skate Rates by All Gears & Targets**



### **BSAI Sculpin Catch by Gear & Target**

2003-05 Average Catch = 5,858 mt



Fishery Gear & Target

# **BSAI Sculpin Rates by All Gears & Targets**



### **BSAI Octopus Catch by Gear & Target**

**2003-05** Average Catch = **380** mt



# **BSAI Octopus Rates by All Gears & Targets**



### **BSAI** Grenadier by Gear and Target

**2003-05** Average Catch = **3,832** mt



Fishery Gear & Target

# **BSAI** Grenadier Rates by All Gears & Targets





### **GOA Sleeper Shark Catch by Gear & Target**



# **GOA Sleeper Shark Catch All Gears