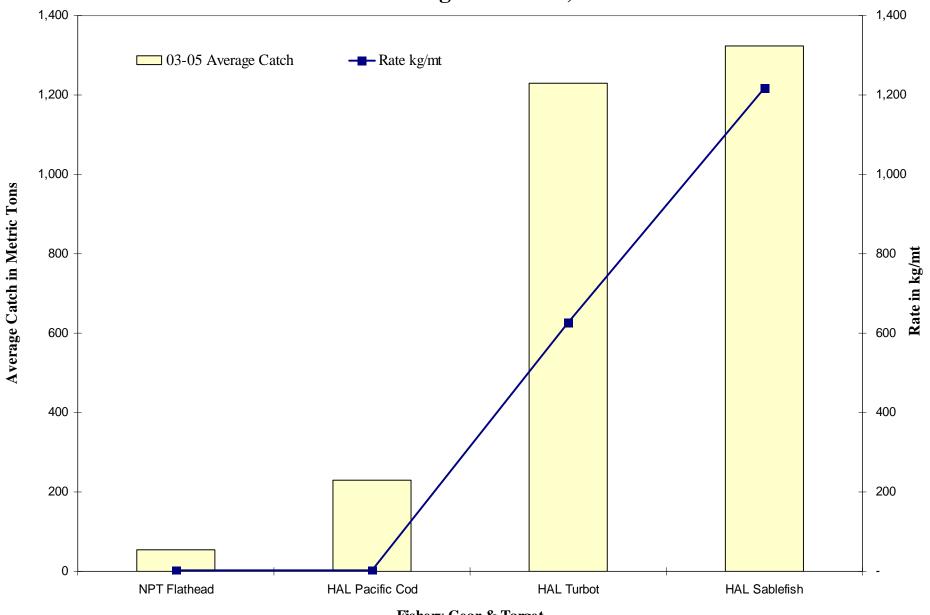

### **BSAI** Grenadier by Gear and Target

**2003-05** Average Catch = **3,832** mt

Fishery Gear & Target