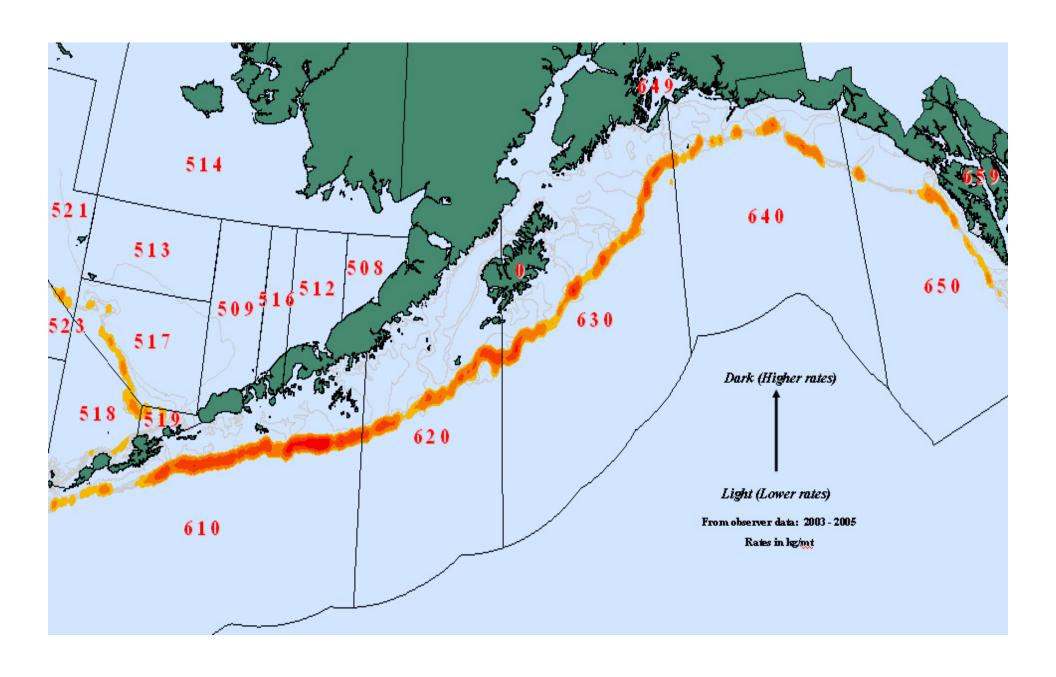

rgets





### **GOA Sleeper Shark Catch by Gear & Target**



# **GOA Sleeper Shark Catch All Gears & Targets**



### **GOA Salmon Shark by Gear and Target**

**2003-05 Average Catch = 41** mt



# **GOA Salmon Shark Rates by All Gears & Targets**



### **GOA Spiny Dogfish Catch by Gear & Target**

**2003-05** Average Catch = **331** mt



# **GOA Spiny Dogfish Rates by All Gears & Targets**



### GOA Other Shark Catch by Gear & Target

**2003-05 Average Catch = 55** mt



# **GOA Other Shark Rates by All Gears & Targets**



### **GOA Sculpin Catch by Gear & Target**

2003-05 Average Catch = 659 mt



# **GOA Sculpin Rates by All Gears & Targets**



### **GOA** Grenadier by Gear and Target

**2003-05** Average Catch = **9,269** mt



# **GOA** Grenadier Rates by All Gears & Targets



### **GOA Octopus Catch by Gear & Target**

**2003-05** Average Catch = **219** mt



# **GOA Octopus Rates by All Gears & Targets**



# **GOA Squid by Gear and Target**

**2003-05** Average Catch = **298** mt



# **GOA Squid Rates by All Gears & Targets**