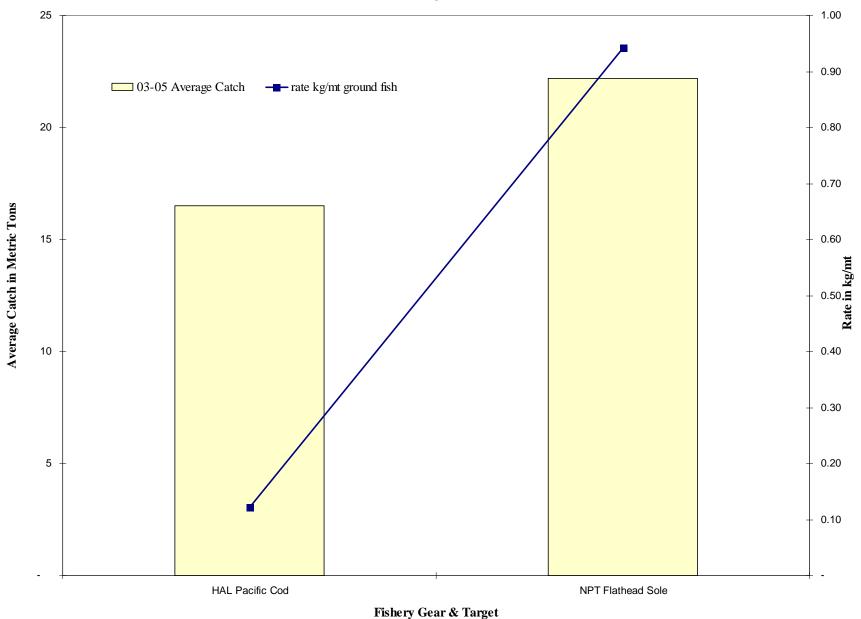

### **BSAI Octopus Catch by Gear & Target**

**2003-05** Average Catch = **380** mt