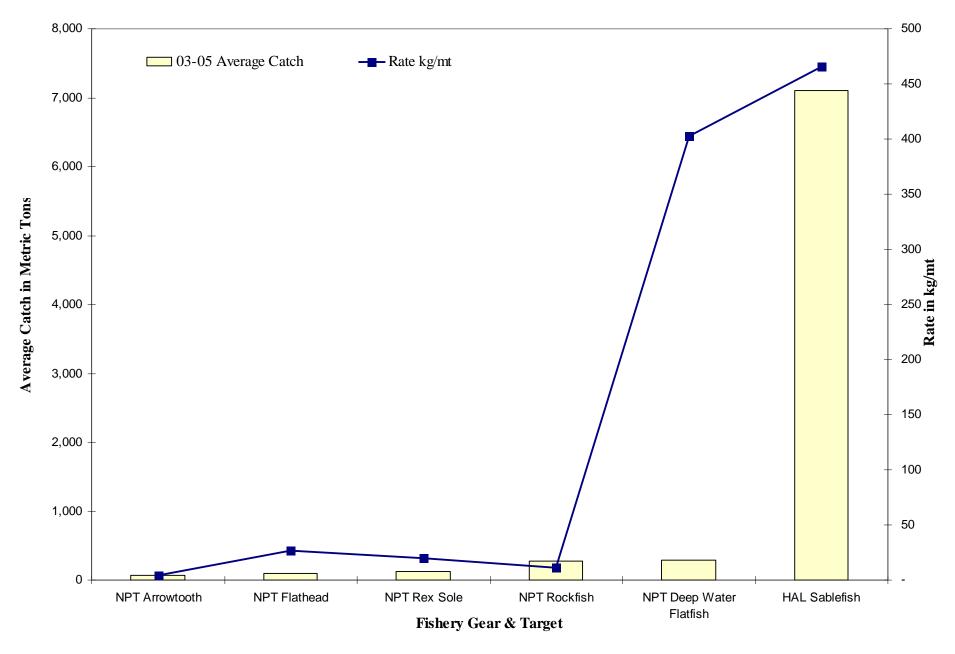

### **GOA** Grenadier by Gear and Target

**2003-05** Average Catch = **9,269** mt