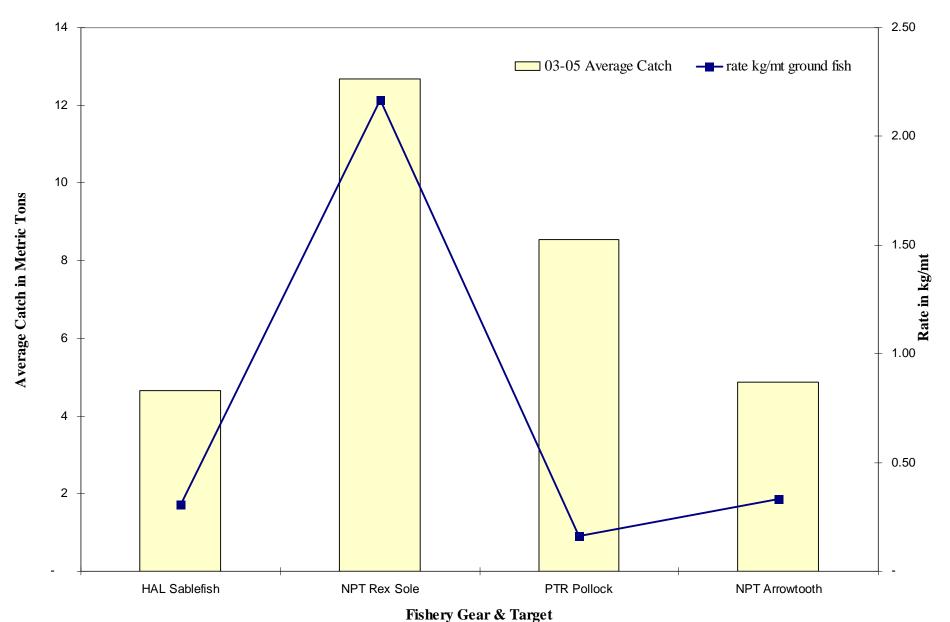

by All Gears & Targets**



### **BSAI Octopus Catch by Gear & Target**

**2003-05** Average Catch = **380** mt



# **BSAI Octopus Rates by All Gears & Targets**



### **BSAI** Grenadier by Gear and Target

**2003-05** Average Catch = **3,832** mt



Fishery Gear & Target

# **BSAI** Grenadier Rates by All Gears & Targets





### **GOA Sleeper Shark Catch by Gear & Target**



# **GOA Sleeper Shark Catch All Gears & Targets**



### **GOA Salmon Shark by Gear and Target**

**2003-05 Average Catch = 41** mt



# **GOA Salmon Shark Rates by All Gears & Targets**



### **GOA Spiny Dogfish Catch by Gear & Target**

**2003-05** Average Catch = **331** mt



# **GOA Spiny Dogfish Rates by All Gears & Targets**



### GOA Other Shark Catch by Gear & Target

**2003-05 Average Catch = 55** mt



# **GOA Other Shark Rates by All Gears & Targets**



### **GOA Sculpin Catch by Gear & Target**

2003-05 Average Catch = 659 mt



# **GOA Sculpin Rates by All Gears & Targets**



### **GOA** Grenadier by Gear and Target

**2003-05** Average Catch = **9,269** mt



# **GOA** Grenadier Rates by All Gears & Targets



### **GOA Octopus Catch by Gear & Target**

**2003-05** Average Catch = **219** mt



# **GOA Octopus Rates by All Gears & Targets**



# **GOA Squid by Gear and Target**

**2003-05** Average Catch = **298** mt



# **GOA Squid Rates by All Gears & Targets**