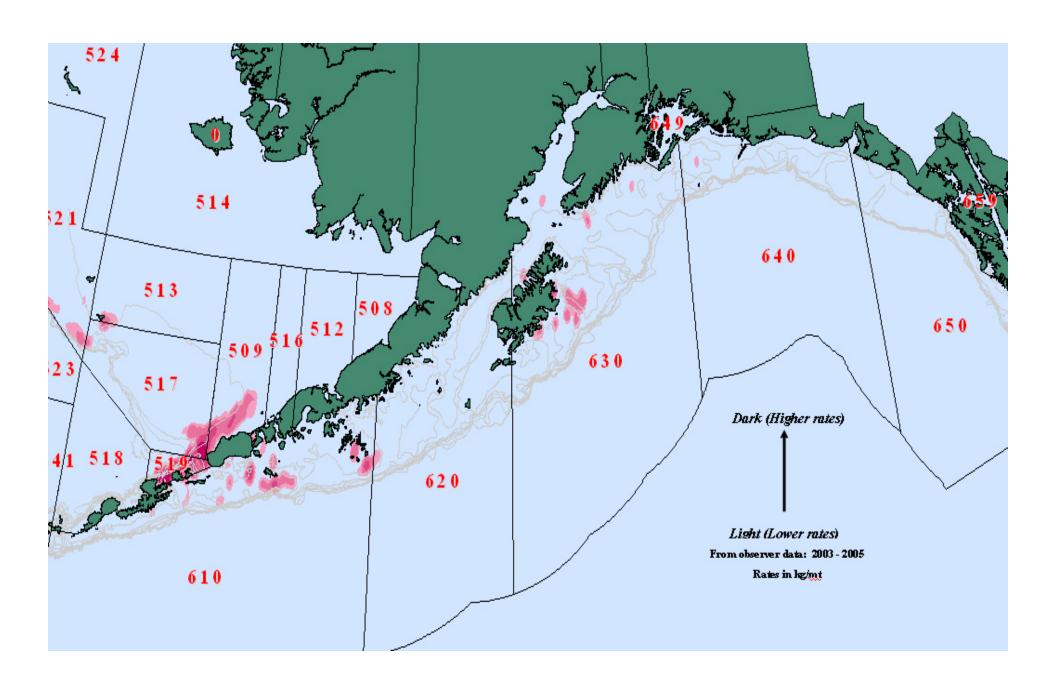

rk by Gear and Target**

**2003-05 Average Catch = 41** mt



# **GOA Salmon Shark Rates by All Gears & Targets**



### **GOA Spiny Dogfish Catch by Gear & Target**

**2003-05** Average Catch = **331** mt



# **GOA Spiny Dogfish Rates by All Gears & Targets**



### GOA Other Shark Catch by Gear & Target

**2003-05 Average Catch = 55** mt



# **GOA Other Shark Rates by All Gears & Targets**



### **GOA Sculpin Catch by Gear & Target**

2003-05 Average Catch = 659 mt



# **GOA Sculpin Rates by All Gears & Targets**



### **GOA** Grenadier by Gear and Target

**2003-05** Average Catch = **9,269** mt



# **GOA** Grenadier Rates by All Gears & Targets



### **GOA Octopus Catch by Gear & Target**

**2003-05** Average Catch = **219** mt



# **GOA Octopus Rates by All Gears & Targets**



# **GOA Squid by Gear and Target**

**2003-05** Average Catch = **298** mt



# **GOA Squid Rates by All Gears & Targets**