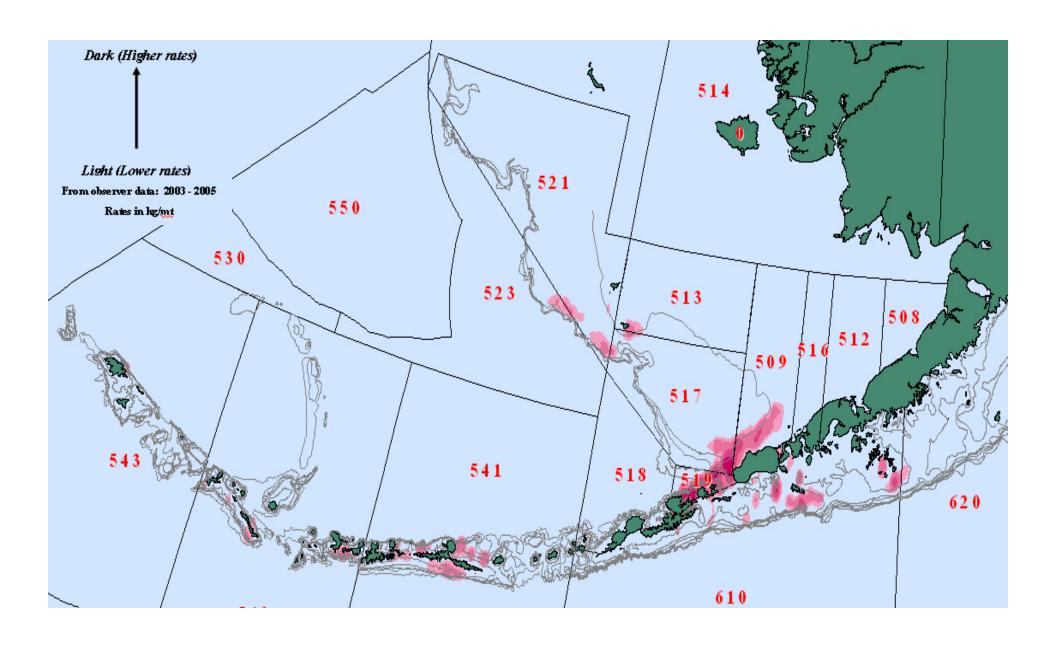

rk Catch by Gear & Target**

**2003-05** Average Catch = **346** mt



# **BSAI Sleeper Shark Rates by All Gears & Targets**



### BSAI Salmon Shark by Gear and Target

2003-05 Average Catch = 93 mt



# **BSAI Salmon Shark Rates by All Gears & Targets**



### BSAI Other Sharks by Gear and Target

2003-05 Average Catch = 55 mt



# **BSAI** Other Shark Rates by All Gears & Targets



### **BSAI Skate Catch**

**2003-05** Average Catch = **20,033** mt



# **BSAI Skate Rates by All Gears & Targets**



### **BSAI Sculpin Catch by Gear & Target**

2003-05 Average Catch = 5,858 mt



Fishery Gear & Target

# **BSAI Sculpin Rates by All Gears & Targets**



### **BSAI Octopus Catch by Gear & Target**

**2003-05** Average Catch = **380** mt



# **BSAI Octopus Rates by All Gears & Targets**



### **BSAI** Grenadier by Gear and Target

**2003-05** Average Catch = **3,832** mt



Fishery Gear & Target

# **BSAI** Grenadier Rates by All Gears & Targets





### **GOA Sleeper Shark Catch by Gear & Target**



# **GOA Sleeper Shark Catch All Gears & Targets**



### **GOA Salmon Shark by Gear and Target**

**2003-05 Average Catch = 41** mt



# **GOA Salmon Shark Rates by All Gears & Targets**



### **GOA Spiny Dogfish Catch by Gear & Target**

**2003-05** Average Catch = **331** mt



# **GOA Spiny Dogfish Rates by All Gears & Targets**



### GOA Other Shark Catch by Gear & Target

**2003-05 Average Catch = 55** mt



# **GOA Other Shark Rates by All Gears & Targets**



### **GOA Sculpin Catch by Gear & Target**

2003-05 Average Catch = 659 mt



# **GOA Sculpin Rates by All G