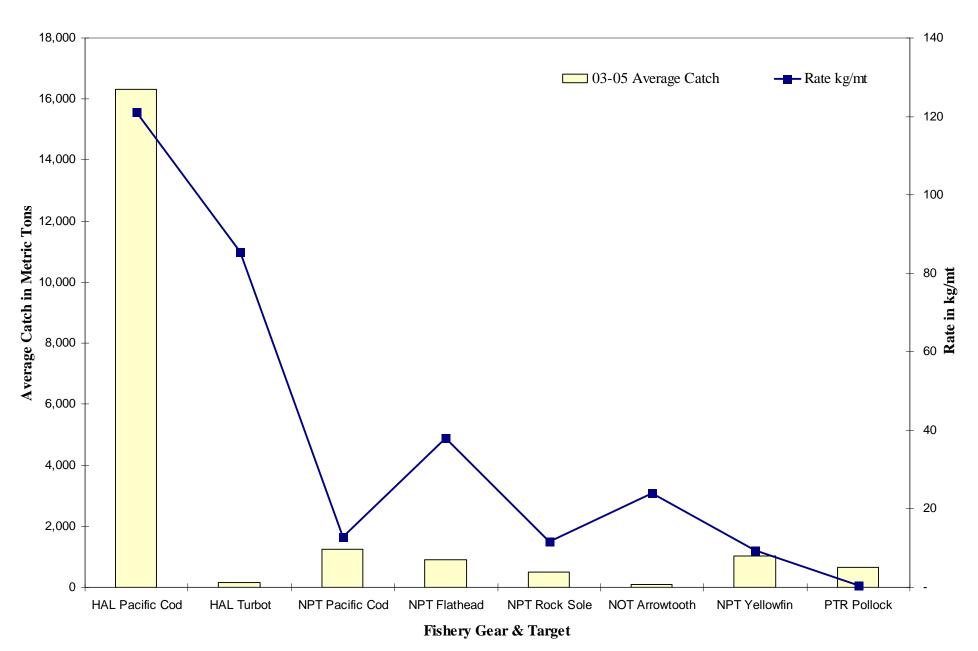

### **BSAI** Grenadier by Gear and Target

**2003-05** Average Catch = **3,832** mt

Fishery Gear & Target