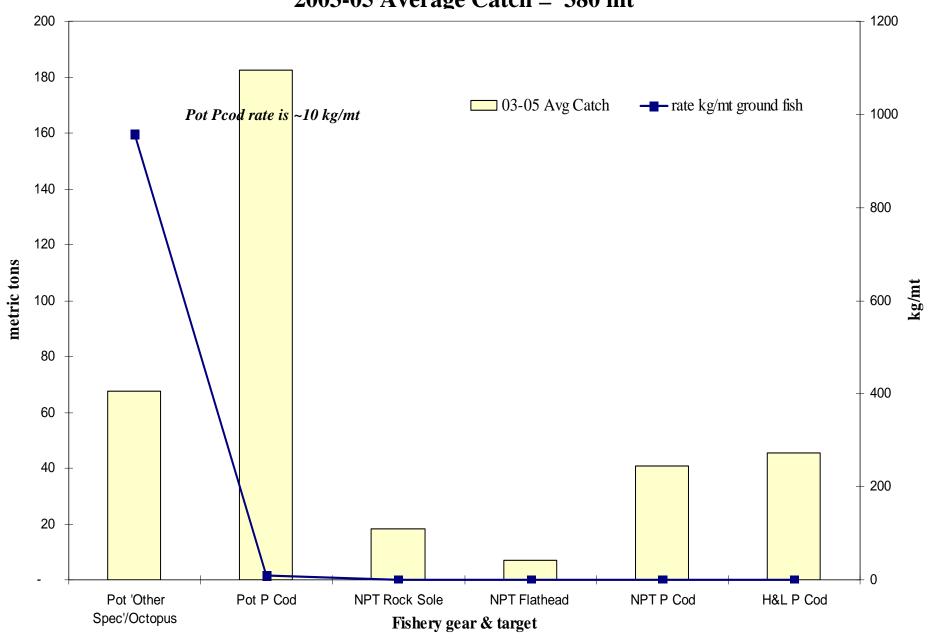

### **BSAI Octopus Catch by Gear & Target**

**2003-05** Average Catch = **380** mt