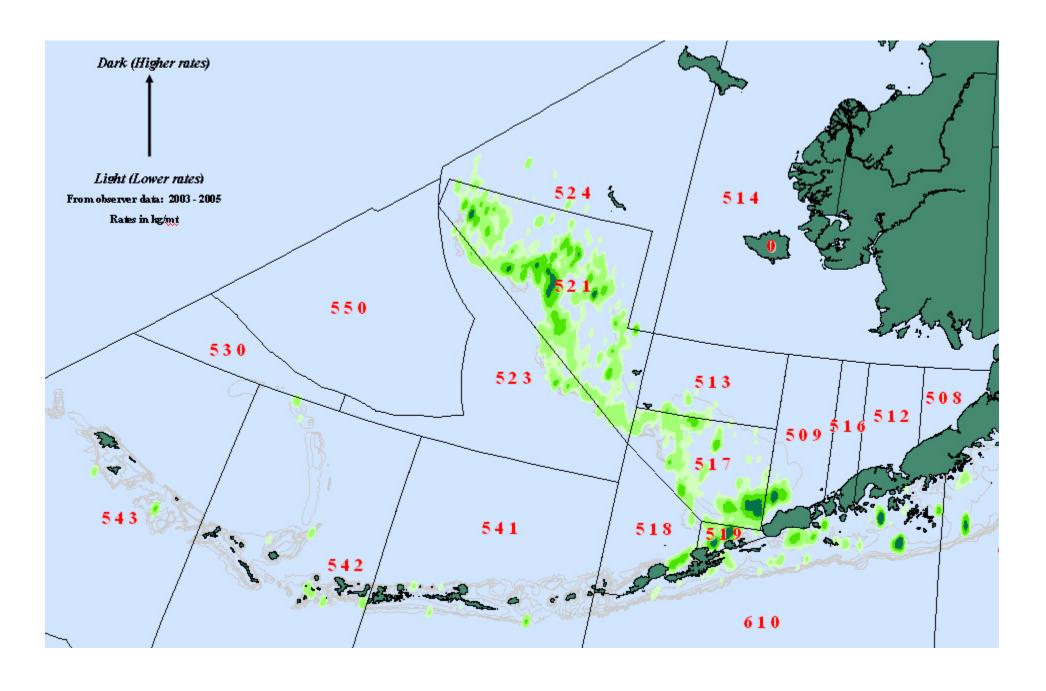

vg catch 03-05 | 2006  | % Increase |
| Jan | 0               | 0     |            |
| Feb | 165             | 376   | 228%       |
| Mar | 96              | 121   | 126%       |
| Apr | 4               | 1     | 15%        |
| May | 1               | 2     | 156%       |
| Jun | 6               | 236   | 3653%      |
| Jul | 102             | 629   | 617%       |
| Aug | 359             | 1     | 0%         |
| Sep | 316             | 2     | 1%         |
| Oct | 111             |       |            |
| Nov | 1               |       |            |
| Dec | 0               |       |            |
|     | 1,160           | 1,367 | 118%       |



### **BSAI Sleeper Shark Catch by Gear & Target**

**2003-05** Average Catch = **346** mt



# **BSAI Sleeper Shark Rates by All Gears & Targets**



### BSAI Salmon Shark by Gear and Target

2003-05 Average Catch = 93 mt



# **BSAI Salmon Shark Rates by All Gears & Targets**



### BSAI Other Sharks by Gear and Target

2003-05 Average Catch = 55 mt



# **BSAI** Other Shark Rates by All Gears & Targets



### **BSAI Skate Catch**

**2003-05** Average Catch = **20,033** mt



# **BSAI Skate Rates by All Gears & Targets**



### **BSAI Sculpin Catch by Gear & Target**

2003-05 Average Catch = 5,858 mt



Fishery Gear & Target

# **BSAI Sculpin Rates by All Gears & Targets**



### **BSAI Octopus Catch by Gear & Target**

**2003-05** Average Catch = **380** mt



# **BSAI Octopus Rates by All Gears & Targets**



### **BSAI** Grenadier by Gear and Target

**2003-05** Average Catch = **3,832** mt



Fishery Gear & Target

# **BSAI** Gre