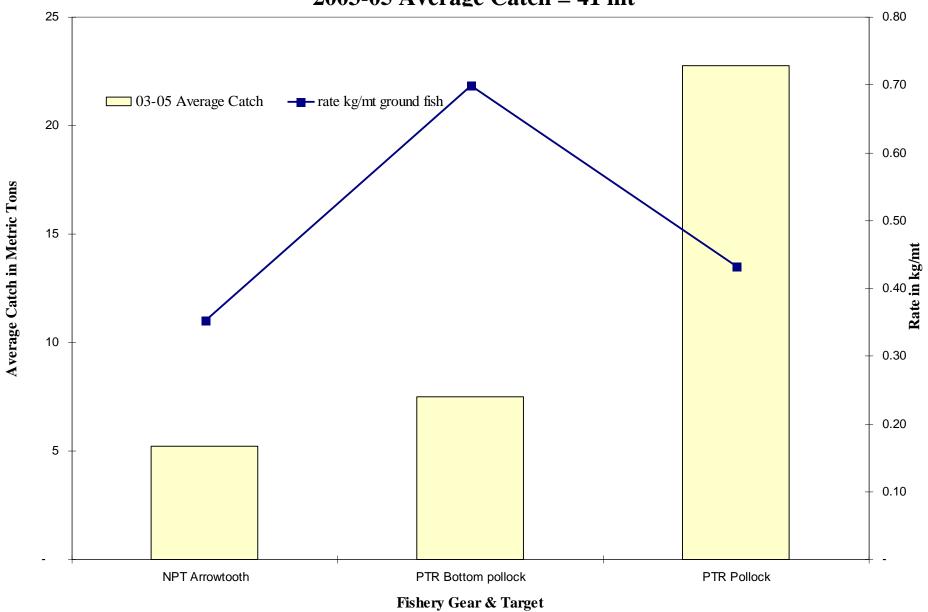

hark Rates by All Gears & Targets



### **BSAI Skate Catch**

**2003-05** Average Catch = **20,033** mt



# **BSAI Skate Rates by All Gears & Targets**



### **BSAI Sculpin Catch by Gear & Target**

2003-05 Average Catch = 5,858 mt



Fishery Gear & Target

# **BSAI Sculpin Rates by All Gears & Targets**



### **BSAI Octopus Catch by Gear & Target**

**2003-05** Average Catch = **380** mt



# **BSAI Octopus Rates by All Gears & Targets**



### **BSAI** Grenadier by Gear and Target

**2003-05** Average Catch = **3,832** mt



Fishery Gear & Target

# **BSAI** Grenadier Rates by All Gears & Targets





### **GOA Sleeper Shark Catch by Gear & Target**



# **GOA Sleeper Shark Catch All Gears & Targets**



### **GOA Salmon Shark by Gear and Target**

**2003-05 Average Catch = 41** mt



# **GOA Salmon Shark Rates by All Gears & Targets**



### **GOA Spiny Dogfish Catch by Gear & Target**

**2003-05** Average Catch = **331** mt



# **GOA Spiny Dogfish Rates by All Gears & Targets**



### GOA Other Shark Catch by Gear & Target

**2003-05 Average Catch = 55** mt



# **GOA Other Shark Rates by All Gears & Targets**



### **GOA Sculpin Catch by Gear & Target**

2003-05 Average Catch = 659 mt



# **GOA Sculpin Rates by All Gears & Targets**



### **GOA** Grenadier by Gear and Target

**2003-05** Average Catch = **9,269** mt



# **GOA** Grenadier Rates by All Gears & Targets



### **GOA Octopus Catch by Gear & Target**

**2003-05** Average Catch = **219** mt



# **GOA Octopus Rates by All Gears & Targets**



# **GOA Squid by Gear and Target**

**2003-05** Average Ca