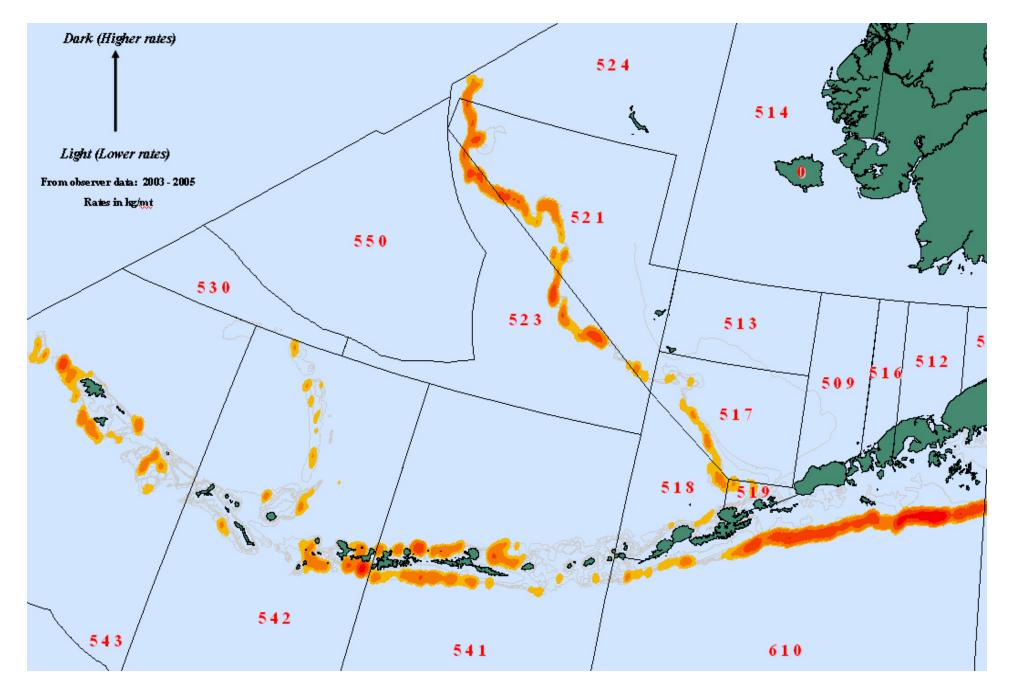

arget

2003-05 Average Catch = 93 mt



# **BSAI Salmon Shark Rates by All Gears & Targets**



### BSAI Other Sharks by Gear and Target

2003-05 Average Catch = 55 mt



# **BSAI** Other Shark Rates by All Gears & Targets



### **BSAI Skate Catch**

**2003-05** Average Catch = **20,033** mt



# **BSAI Skate Rates by All Gears & Targets**



### **BSAI Sculpin Catch by Gear & Target**

2003-05 Average Catch = 5,858 mt



Fishery Gear & Target

# **BSAI Sculpin Rates by All Gears & Targets**



### **BSAI Octopus Catch by Gear & Target**

**2003-05** Average Catch = **380** mt



# **BSAI Octopus Rates by All Gears & Targets**



### **BSAI** Grenadier by Gear and Target

**2003-05** Average Catch = **3,832** mt



Fishery Gear & Target

# **BSAI** Grenadier Rates by All Gears & Targets





### **GOA Sleeper Shark Catch by Gear & Target**



# **GOA Sleeper Shark Catch All Gears & Targets**



### **GOA Salmon Shark by Gear and Target**

**2003-05 Average Catch = 41** mt



# **GOA Salmon Shark Rates by All Gears & Targets**



### **GOA Spiny Dogfish Catch by Gear & Target**

**2003-05** Average Catch = **331** mt



# **GOA Spiny Dogfish Rates by All Gears & Targets**



### GOA Other Shark Catch by Gear & Target

**2003-05 Average Catch = 55** mt



# **GOA Other Shark Rates by All Gears & Targets**



### **GOA Sculpin Catch by Gear & Target**

2003-05 Average Catch = 659 mt



# **GOA Sculpin Rates by All Gears & Targets**



### **GOA** Grenadier by Gear and Target

**2003-05** Average Catch = **9,269** mt



# **GOA** Grenadier Rates by All Gears & Targets



### *