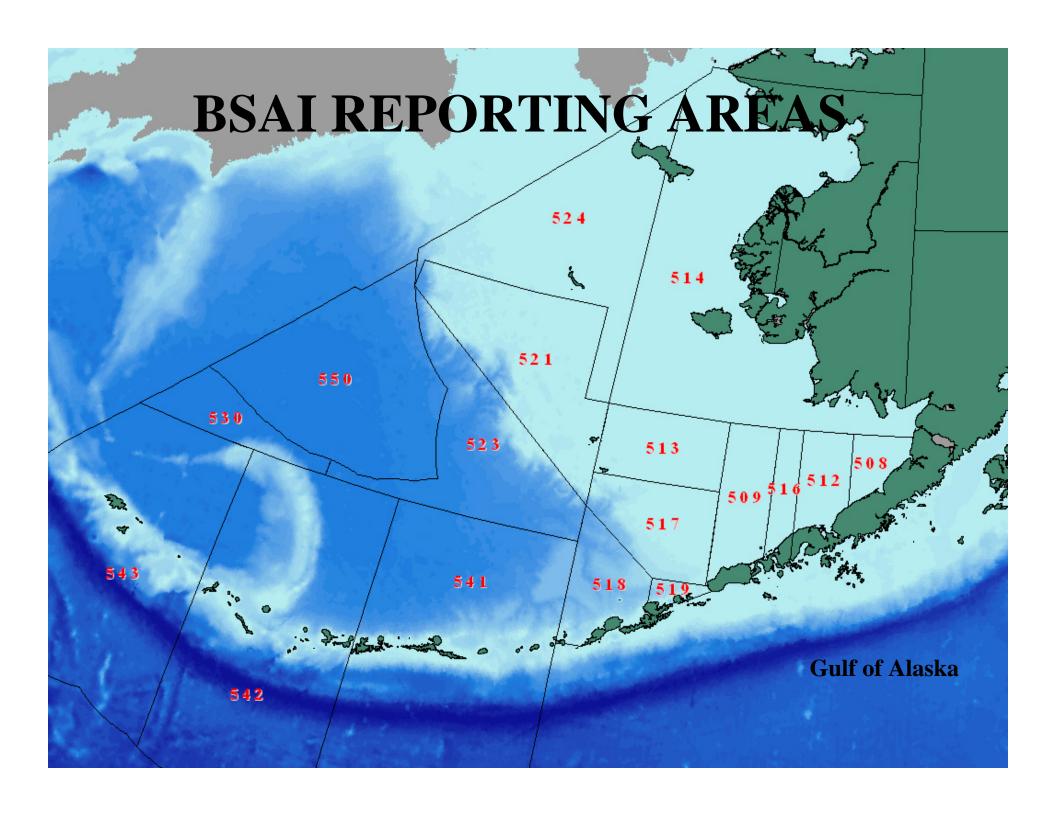

# Alaska Region National Marine Fisheries Service -DRAFTOther Species Report September 2006

Andy Smoker Inseason Management

**BSAI Squid by All Gears & Targets** 