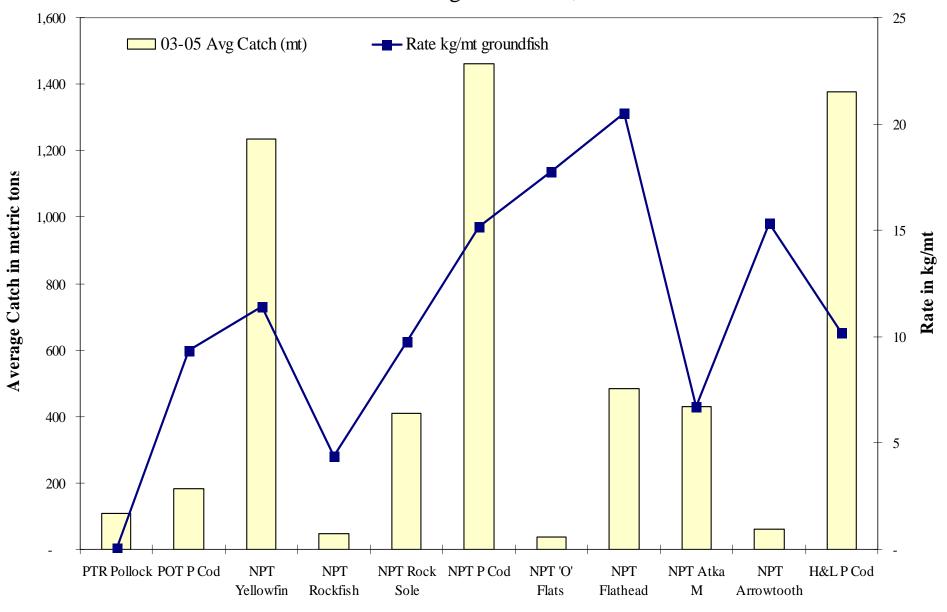

### **GOA** Grenadier by Gear and Target

**2003-05** Average Catch = **9,269** mt