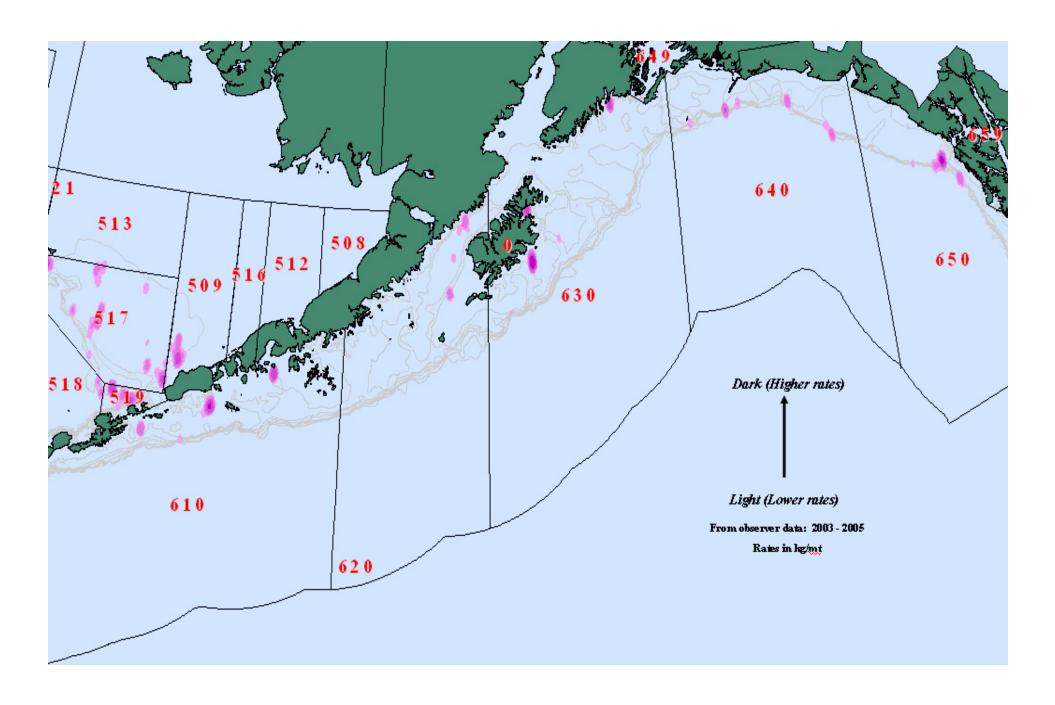

y Gear & Target**

**2003-05** Average Catch = **380** mt



# **BSAI Octopus Rates by All Gears & Targets**



### **BSAI** Grenadier by Gear and Target

**2003-05** Average Catch = **3,832** mt



Fishery Gear & Target

# **BSAI** Grenadier Rates by All Gears & Targets





### **GOA Sleeper Shark Catch by Gear & Target**



# **GOA Sleeper Shark Catch All Gears & Targets**



### **GOA Salmon Shark by Gear and Target**

**2003-05 Average Catch = 41** mt



# **GOA Salmon Shark Rates by All Gears & Targets**



### **GOA Spiny Dogfish Catch by Gear & Target**

**2003-05** Average Catch = **331** mt



# **GOA Spiny Dogfish Rates by All Gears & Targets**



### GOA Other Shark Catch by Gear & Target

**2003-05 Average Catch = 55** mt



# **GOA Other Shark Rates by All Gears & Targets**



### **GOA Sculpin Catch by Gear & Target**

2003-05 Average Catch = 659 mt



# **GOA Sculpin Rates by All Gears & Targets**



### **GOA** Grenadier by Gear and Target

**2003-05** Average Catch = **9,269** mt



# **GOA** Grenadier Rates by All Gears & Targets



### **GOA Octopus Catch by Gear & Target**

**2003-05** Average Catch = **219** mt



# **GOA Octopus Rates by All Gears & Targets**



# **GOA Squid by Gear and Target**

**2003-05** Average Catch = **298** mt



# **GOA Squid Rates by All Gears & Targets**