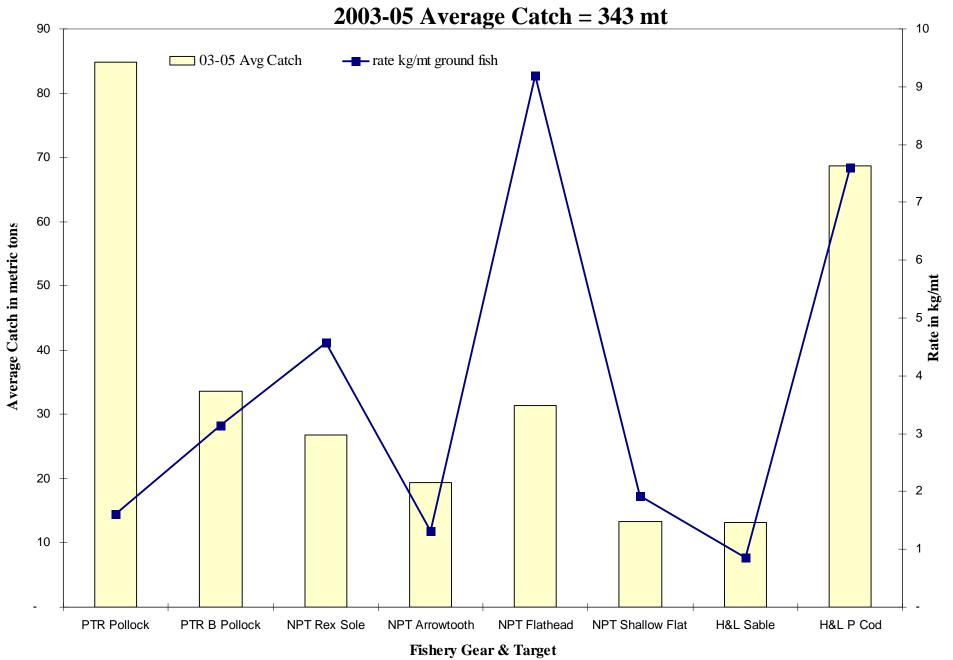

n Shark Rates by All Gears & Targets**



### BSAI Other Sharks by Gear and Target

2003-05 Average Catch = 55 mt



# **BSAI** Other Shark Rates by All Gears & Targets



### **BSAI Skate Catch**

**2003-05** Average Catch = **20,033** mt



# **BSAI Skate Rates by All Gears & Targets**



### **BSAI Sculpin Catch by Gear & Target**

2003-05 Average Catch = 5,858 mt



Fishery Gear & Target

# **BSAI Sculpin Rates by All Gears & Targets**



### **BSAI Octopus Catch by Gear & Target**

**2003-05** Average Catch = **380** mt



# **BSAI Octopus Rates by All Gears & Targets**



### **BSAI** Grenadier by Gear and Target

**2003-05** Average Catch = **3,832** mt



Fishery Gear & Target

# **BSAI** Grenadier Rates by All Gears & Targets





### **GOA Sleeper Shark Catch by Gear & Target**



# **GOA Sleeper Shark Catch All Gears & Targets**



### **GOA Salmon Shark by Gear and Target**

**2003-05 Average Catch = 41** mt



# **GOA Salmon Shark Rates by All Gears & Targets**



### **GOA Spiny Dogfish Catch by Gear & Target**

**2003-05** Average Catch = **331** mt



# **GOA Spiny Dogfish Rates by All Gears & Targets**



### GOA Other Shark Catch by Gear & Target

**2003-05 Average Catch = 55** mt



# **GOA Other Shark Rates by All Gears & Targets**



### **GOA Sculpin Catch by Gear & Target**

2003-05 Average Catch = 659 mt



# **GOA Sculpin Rates by All Gears & Targets**



### **GOA** Grenadier by Gear and Target

**2003-05** Average Catch = **9,269** mt



# **GOA** Grenadier Rates by All Gears & Targets



### **GOA Octopus Catch by Gear & Target**

**2003-05** Ave