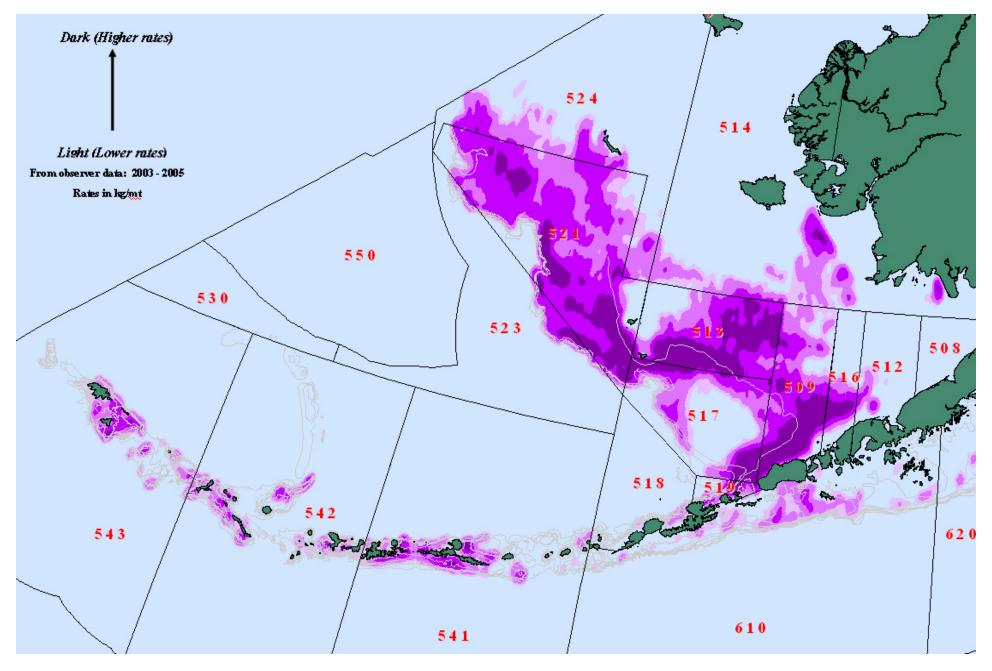

|            |
| Dec | 0               |       |            |
|     | 1,160           | 1,367 | 118%       |



### **BSAI Sleeper Shark Catch by Gear & Target**

**2003-05** Average Catch = **346** mt



# **BSAI Sleeper Shark Rates by All Gears & Targets**



### BSAI Salmon Shark by Gear and Target

2003-05 Average Catch = 93 mt



# **BSAI Salmon Shark Rates by All Gears & Targets**



### BSAI Other Sharks by Gear and Target

2003-05 Average Catch = 55 mt



# **BSAI** Other Shark Rates by All Gears & Targets



### **BSAI Skate Catch**

**2003-05** Average Catch = **20,033** mt



# **BSAI Skate Rates by All Gears & Targets**



### **BSAI Sculpin Catch by Gear & Target**

2003-05 Average Catch = 5,858 mt



Fishery Gear & Target

# **BSAI Sculpin Rates by All Gears & Targets**



### **BSAI Octopus Catch by Gear & Target**

**2003-05** Average Catch = **380** mt



# **BSAI Octopus Rates by All Gears & Targets**



### **BSAI** Grenadier by Gear and Target

**2003-05** Average Catch = **3,832** mt



Fishery Gear & Target

# **BSAI** Grenadier Rates by All Gears & Targets





### **GOA Sleeper Shark Catch by Gear & Target**



# **GOA Sleeper Shark Catch All Gears & Targets**



### **GOA Salmon Shark by Gear and Target**

**2003-05 Average Catch = 41** mt



# **GOA Salmon Shark Rates by All Gears & Targets**



### **GOA Spiny Dogfish Catch by Gear & Target**

**2003-05** Average Catch = **331** mt



# **GOA Spiny Dogfish Rates by All Gears & Targets**



### GOA Other Shark Catch by Gear & Target

**2003-05 Average Catch = 55** mt



# **GOA Other Shark Rate