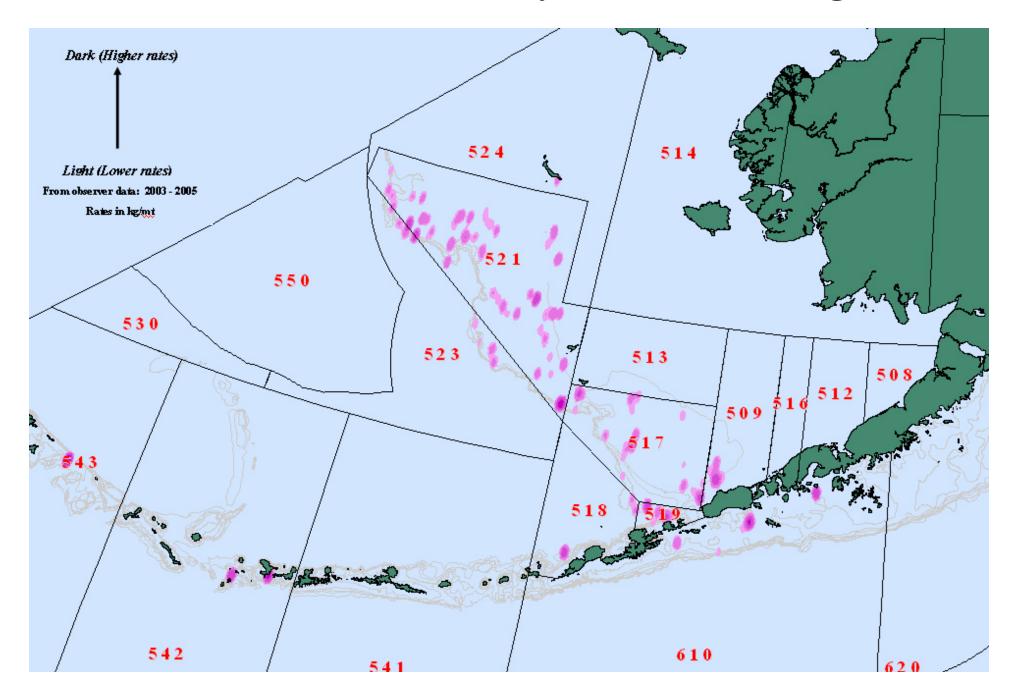

### **BSAI** Grenadier by Gear and Target

**2003-05** Average Catch = **3,832** mt

Fishery Gear & Target