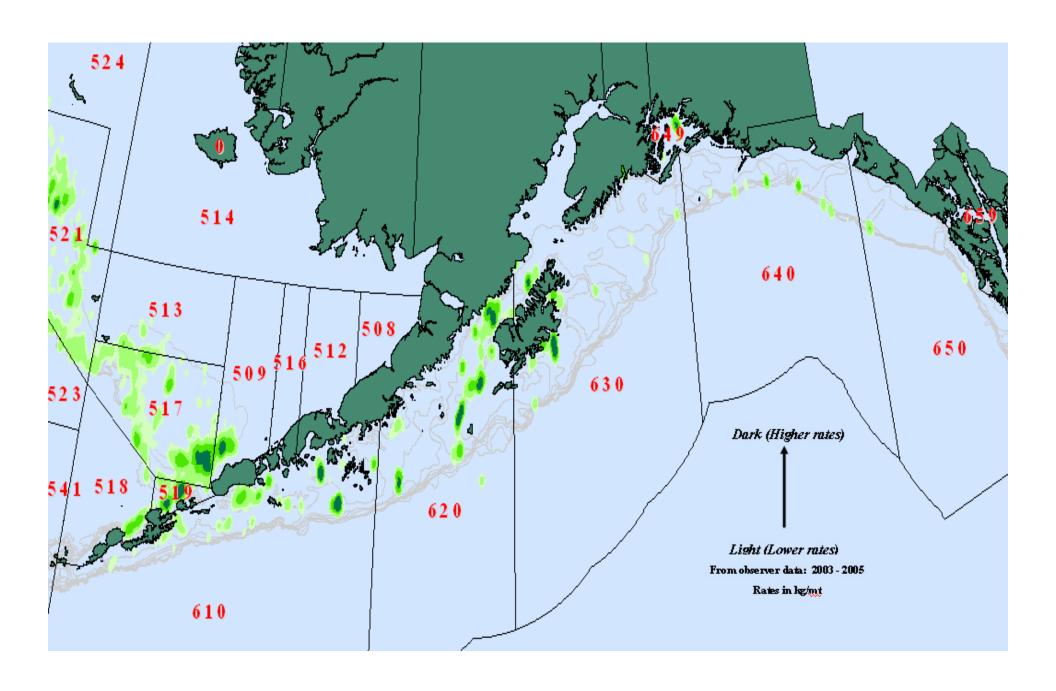

her Sharks by Gear and Target

2003-05 Average Catch = 55 mt



# **BSAI** Other Shark Rates by All Gears & Targets



### **BSAI Skate Catch**

**2003-05** Average Catch = **20,033** mt



# **BSAI Skate Rates by All Gears & Targets**



### **BSAI Sculpin Catch by Gear & Target**

2003-05 Average Catch = 5,858 mt



Fishery Gear & Target

# **BSAI Sculpin Rates by All Gears & Targets**



### **BSAI Octopus Catch by Gear & Target**

**2003-05** Average Catch = **380** mt



# **BSAI Octopus Rates by All Gears & Targets**



### **BSAI** Grenadier by Gear and Target

**2003-05** Average Catch = **3,832** mt



Fishery Gear & Target

# **BSAI** Grenadier Rates by All Gears & Targets





### **GOA Sleeper Shark Catch by Gear & Target**



# **GOA Sleeper Shark Catch All Gears & Targets**



### **GOA Salmon Shark by Gear and Target**

**2003-05 Average Catch = 41** mt



# **GOA Salmon Shark Rates by All Gears & Targets**



### **GOA Spiny Dogfish Catch by Gear & Target**

**2003-05** Average Catch = **331** mt



# **GOA Spiny Dogfish Rates by All Gears & Targets**



### GOA Other Shark Catch by Gear & Target

**2003-05 Average Catch = 55** mt



# **GOA Other Shark Rates by All Gears & Targets**



### **GOA Sculpin Catch by Gear & Target**

2003-05 Average Catch = 659 mt



# **GOA Sculpin Rates by All Gears & Targets**



### **GOA** Grenadier by Gear and Target

**2003-05** Average Catch = **9,269** mt



# **GOA** Grenadier Rates by All Gears & Targets



### **GOA Octopus Catch by Gear & Target**

**2003-05** Average Catch = **219** mt



# **GOA Octopus Rates by A