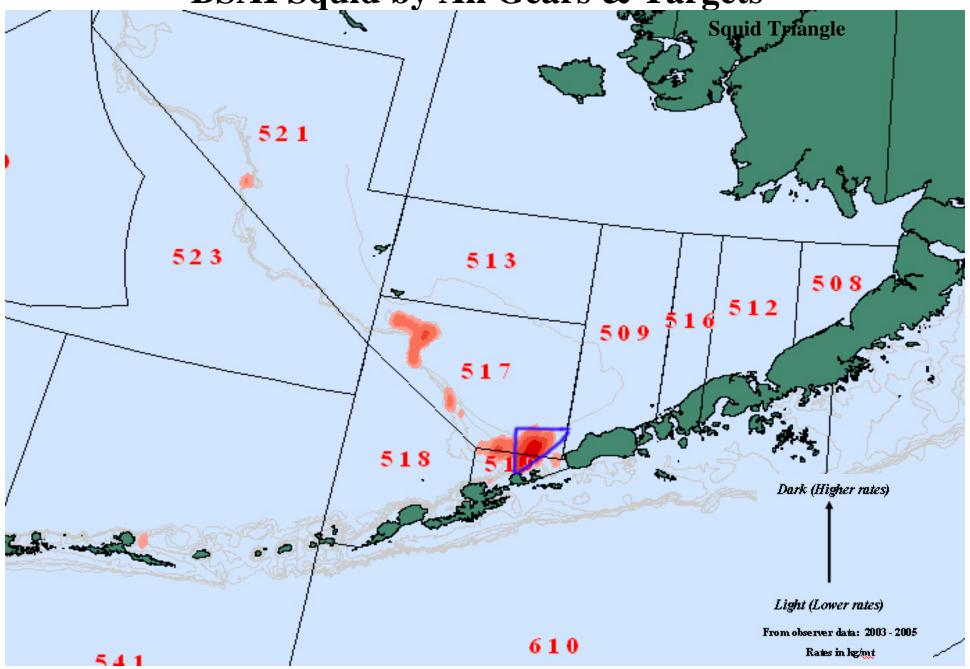

# Alaska Region National Marine Fisheries Service -DRAFTOther Species Report September 2006

Andy Smoker Inseason Management

**BSAI Squid by All Gears & Targets** 