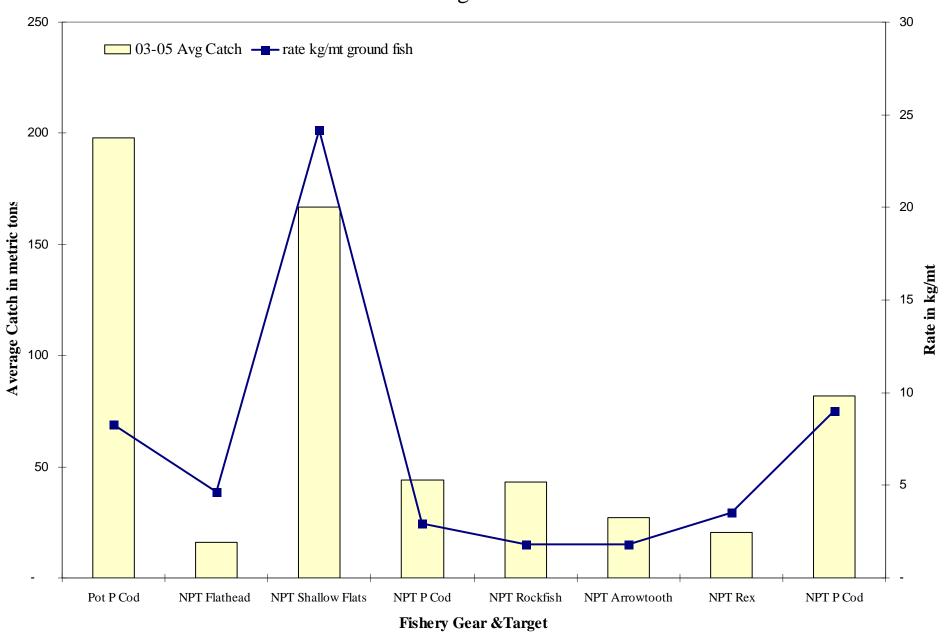

### **GOA** Grenadier by Gear and Target

**2003-05** Average Catch = **9,269** mt