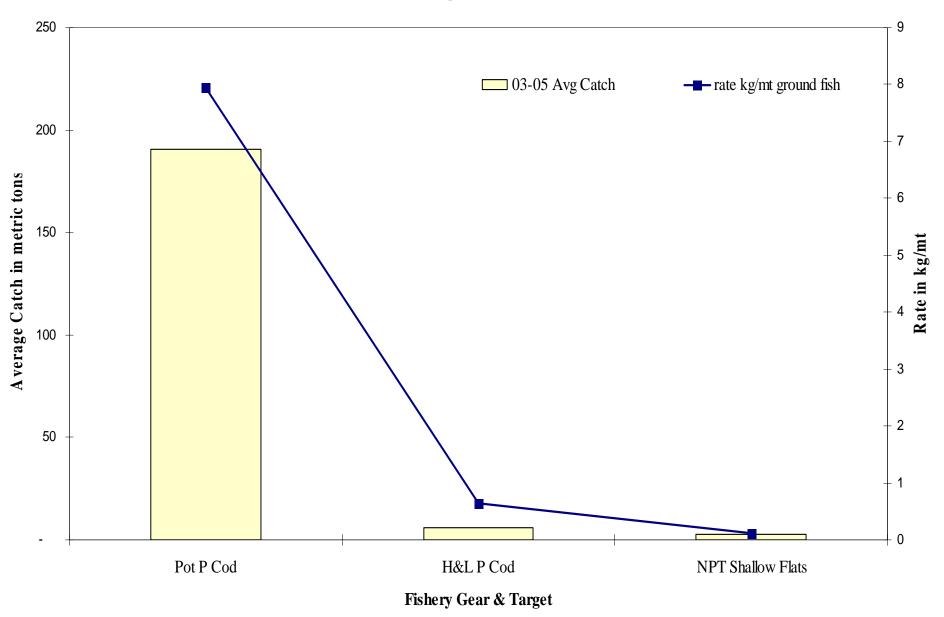

atch All Gears & Targets**



### **GOA Salmon Shark by Gear and Target**

**2003-05 Average Catch = 41** mt



# **GOA Salmon Shark Rates by All Gears & Targets**



### **GOA Spiny Dogfish Catch by Gear & Target**

**2003-05** Average Catch = **331** mt



# **GOA Spiny Dogfish Rates by All Gears & Targets**



### GOA Other Shark Catch by Gear & Target

**2003-05 Average Catch = 55** mt



# **GOA Other Shark Rates by All Gears & Targets**



### **GOA Sculpin Catch by Gear & Target**

2003-05 Average Catch = 659 mt



# **GOA Sculpin Rates by All Gears & Targets**



### **GOA** Grenadier by Gear and Target

**2003-05** Average Catch = **9,269** mt



# **GOA** Grenadier Rates by All Gears & Targets



### **GOA Octopus Catch by Gear & Target**

**2003-05** Average Catch = **219** mt



# **GOA Octopus Rates by All Gears & Targets**



# **GOA Squid by Gear and Target**

**2003-05** Average Catch = **298** mt



# **GOA Squid Rates by All Gears & Targets**