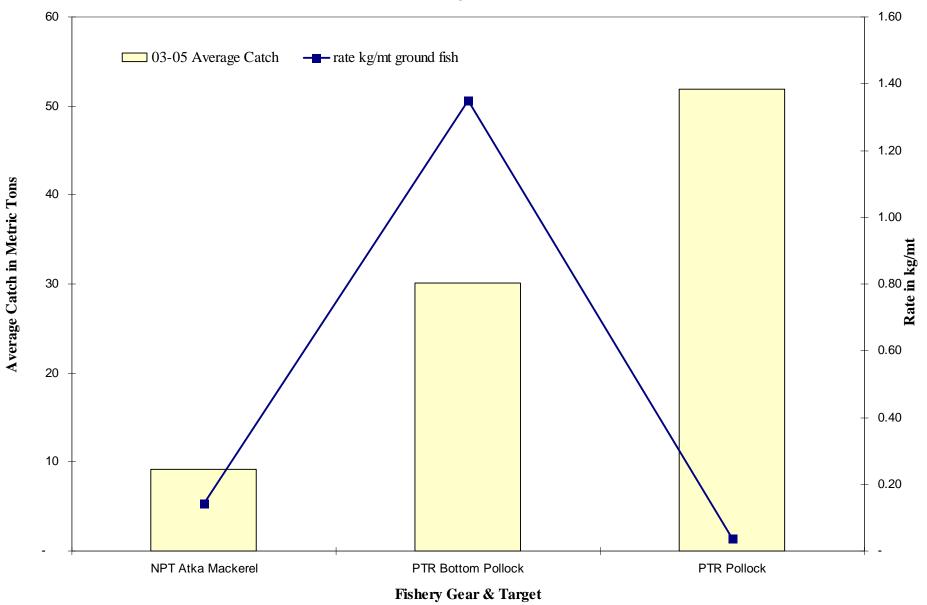

|
| Feb | 165             | 376   | 228%       |
| Mar | 96              | 121   | 126%       |
| Apr | 4               | 1     | 15%        |
| May | 1               | 2     | 156%       |
| Jun | 6               | 236   | 3653%      |
| Jul | 102             | 629   | 617%       |
| Aug | 359             | 1     | 0%         |
| Sep | 316             | 2     | 1%         |
| Oct | 111             |       |            |
| Nov | 1               |       |            |
| Dec | 0               |       |            |
|     | 1,160           | 1,367 | 118%       |



### **BSAI Sleeper Shark Catch by Gear & Target**

**2003-05** Average Catch = **346** mt



# **BSAI Sleeper Shark Rates by All Gears & Targets**



### BSAI Salmon Shark by Gear and Target

2003-05 Average Catch = 93 mt



# **BSAI Salmon Shark Rates by All Gears & Targets**



### BSAI Other Sharks by Gear and Target

2003-05 Average Catch = 55 mt



# **BSAI** Other Shark Rates by All Gears & Targets



### **BSAI Skate Catch**

**2003-05** Average Catch = **20,033** mt



# **BSAI Skate Rates by All Gears & Targets**



### **BSAI Sculpin Catch by Gear & Target**

2003-05 Average Catch = 5,858 mt



Fishery Gear & Target

# **BSAI Sculpin Rates by All Gears & Targets**



### **BSAI Octopus Catch by Gear & Target**

**2003-05** Average Catch = **380** mt



# **BSAI Octopus Rates by All Gears & Targets**



### **BSAI** Grenadier by Gear and Target

**2003-05** Average Catch = **3,832** mt



Fishery Gear & Target

# **BSAI** Grenadier Rates by All Gears & Targets





### **GOA Sleeper Shark Catch by G