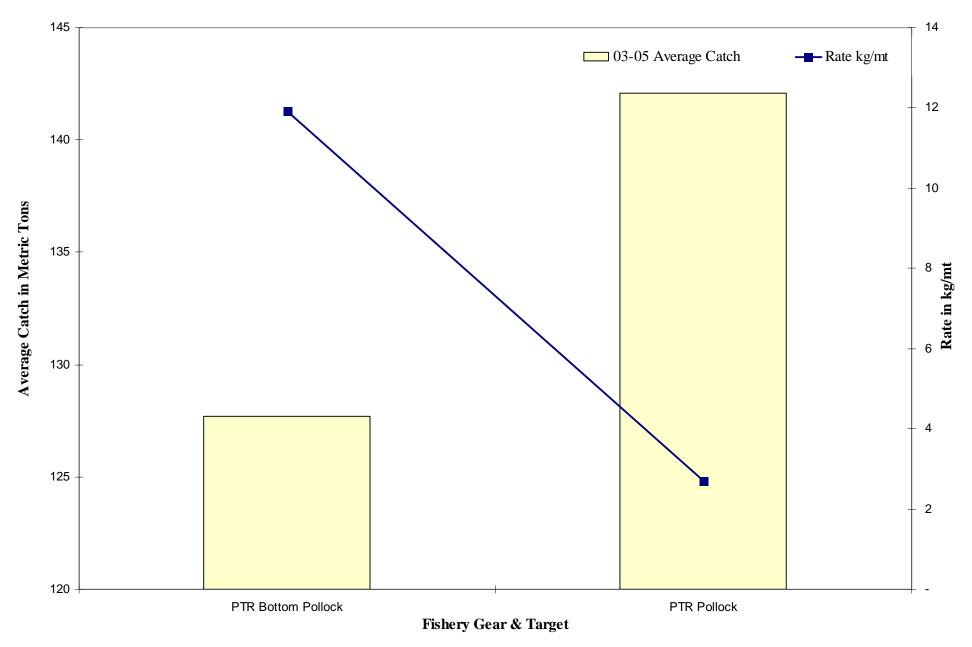

hark Rates by All Gears & Targets**



### **GOA Spiny Dogfish Catch by Gear & Target**

**2003-05** Average Catch = **331** mt



# **GOA Spiny Dogfish Rates by All Gears & Targets**



### GOA Other Shark Catch by Gear & Target

**2003-05 Average Catch = 55** mt



# **GOA Other Shark Rates by All Gears & Targets**



### **GOA Sculpin Catch by Gear & Target**

2003-05 Average Catch = 659 mt



# **GOA Sculpin Rates by All Gears & Targets**



### **GOA** Grenadier by Gear and Target

**2003-05** Average Catch = **9,269** mt



# **GOA** Grenadier Rates by All Gears & Targets



### **GOA Octopus Catch by Gear & Target**

**2003-05** Average Catch = **219** mt



# **GOA Octopus Rates by All Gears & Targets**



# **GOA Squid by Gear and Target**

**2003-05** Average Catch = **298** mt



# **GOA Squid Rates by All Gears & Targets**