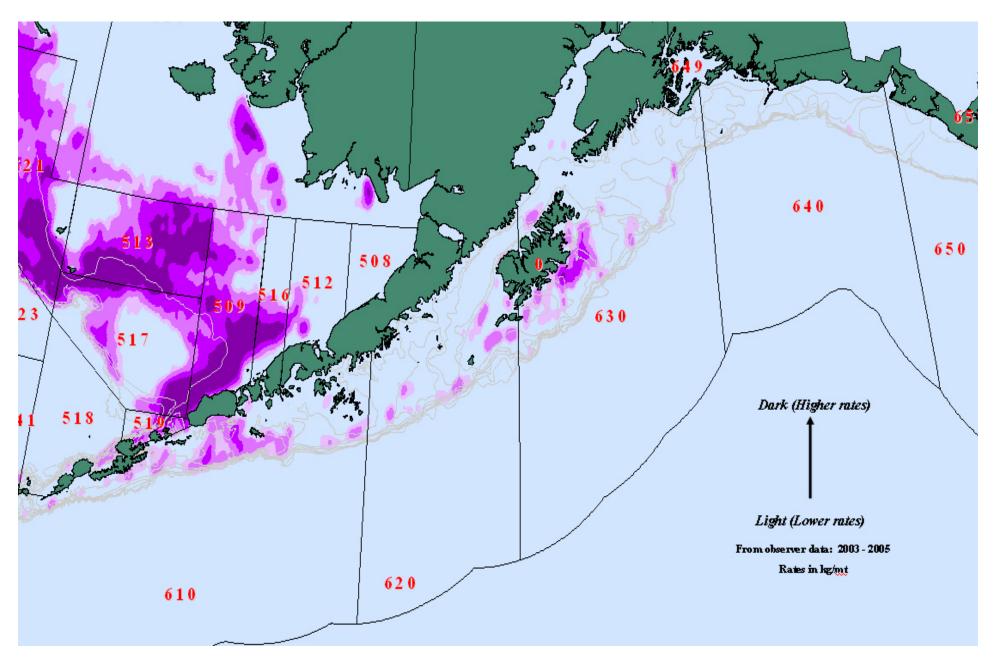

nadier by Gear and Target

**2003-05** Average Catch = **3,832** mt



Fishery Gear & Target

# **BSAI** Grenadier Rates by All Gears & Targets





### **GOA Sleeper Shark Catch by Gear & Target**



# **GOA Sleeper Shark Catch All Gears & Targets**



### **GOA Salmon Shark by Gear and Target**

**2003-05 Average Catch = 41** mt



# **GOA Salmon Shark Rates by All Gears & Targets**



### **GOA Spiny Dogfish Catch by Gear & Target**

**2003-05** Average Catch = **331** mt



# **GOA Spiny Dogfish Rates by All Gears & Targets**



### GOA Other Shark Catch by Gear & Target

**2003-05 Average Catch = 55** mt



# **GOA Other Shark Rates by All Gears & Targets**



### **GOA Sculpin Catch by Gear & Target**

2003-05 Average Catch = 659 mt



# **GOA Sculpin Rates by All Gears & Targets**



### **GOA** Grenadier by Gear and Target

**2003-05** Average Catch = **9,269** mt



# **GOA** Grenadier Rates by All Gears & Targets



### **GOA Octopus Catch by Gear & Target**

**2003-05** Average Catch = **219** mt



# **GOA Octopus Rates by All Gears & Targets**



# **GOA Squid by Gear and Target**

**2003-05** Average Catch = **298** mt



# **GOA Squid Rates by All Gears & Targets**