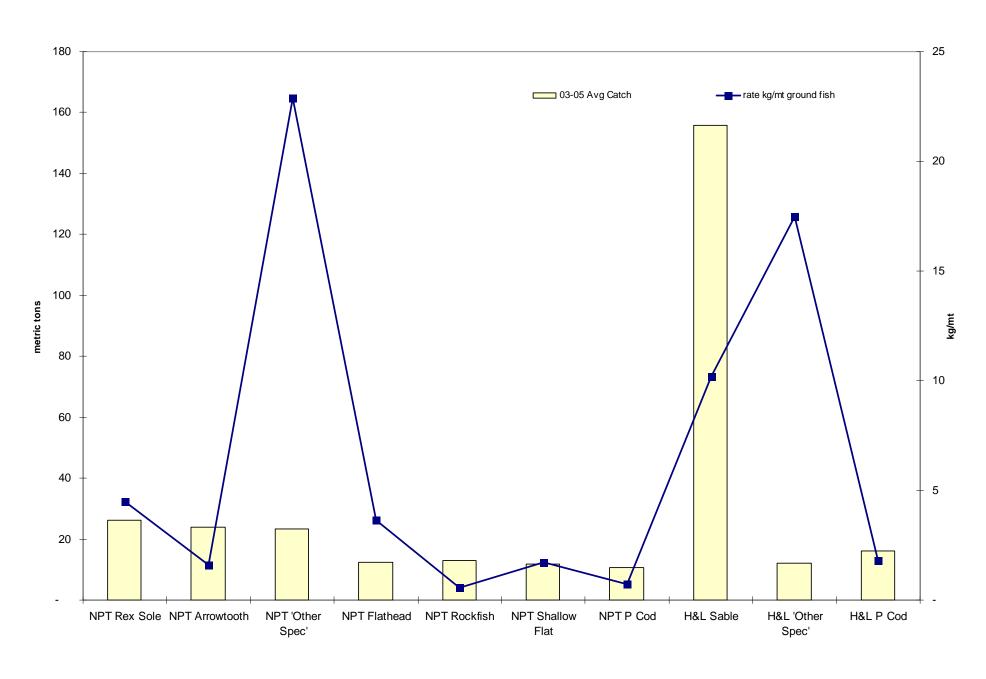

### **GOA** Grenadier by Gear and Target

**2003-05** Average Catch = **9,269** mt