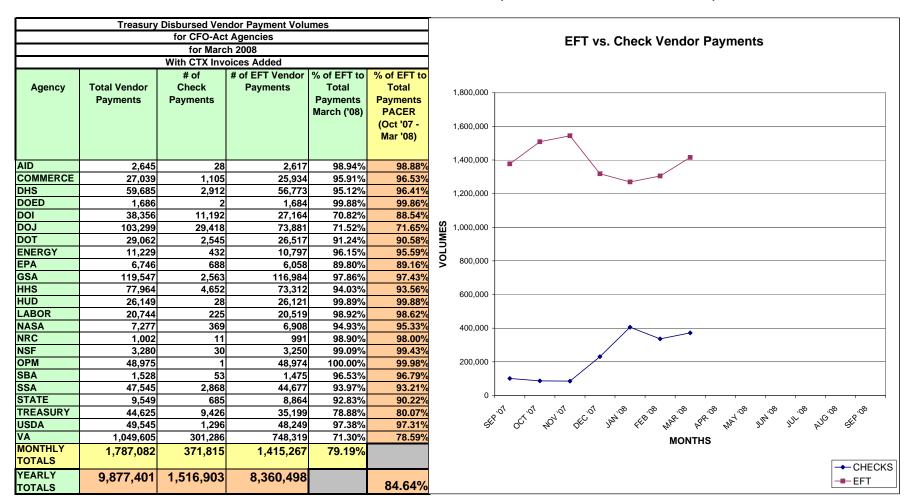

# Cumulative Treasury Disbursed Vendor Payment Performance Indicators For CFO-Act Agencies FY 2008 March 2008 (PACER - with CTX Invoices Added)