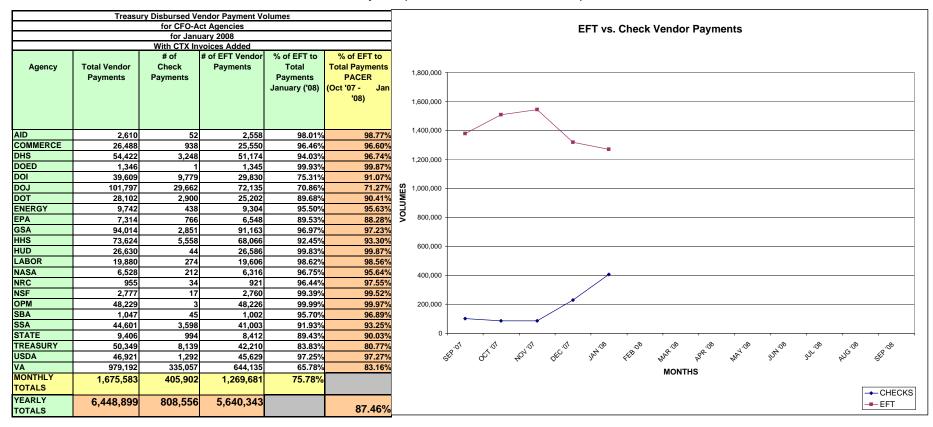

# Cumulative Treasury Disbursed Vendor Payment Performance Indicators For CFO-Act Agencies FY 2008 January 2008 (PACER - with CTX Invoices Added)