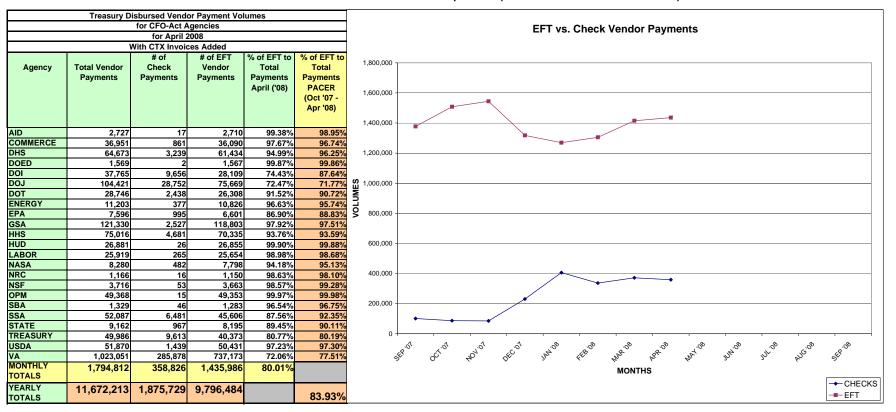

#### Cumulative Treasury Disbursed Vendor Payment Performance Indicators For CFO-Act Agencies FY 2008 April 2008 (PACER - with CTX Invoices Added)

Vendor Payments – Number of EFT and check payments certified with a payment date within the reported month by agencies for issuance by FMS. These payments are for goods and services provided to Federal agencies.