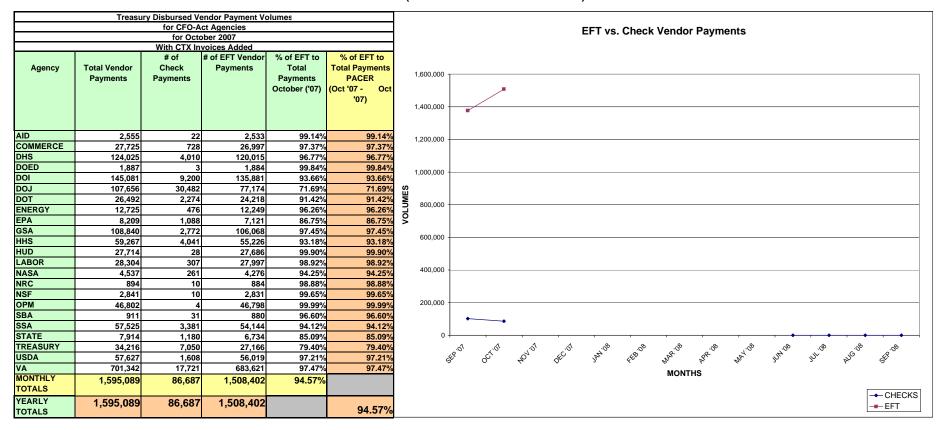

# Cumulative Treasury Disbursed Vendor Payment Performance Indicators For CFO-Act Agencies FY 2008 October 2007 (PACER - with CTX Invoices Added)