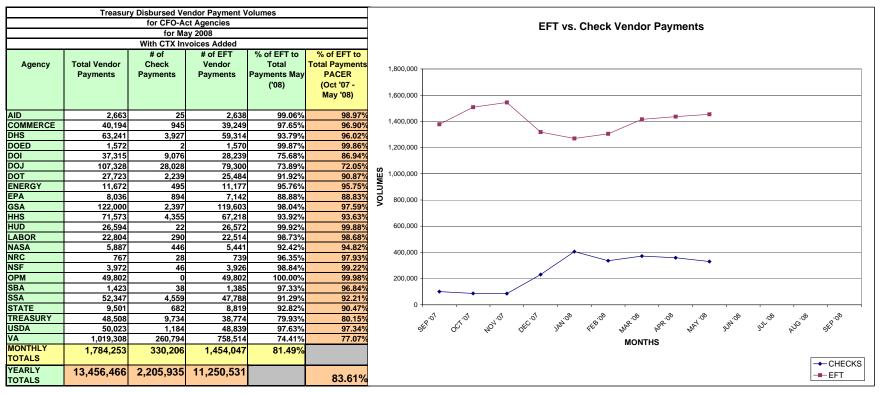

#### Cumulative Treasury Disbursed Vendor Payment Performance Indicators For CFO-Act Agencies FY 2008 May 2008 (PACER - with CTX Invoices Added)