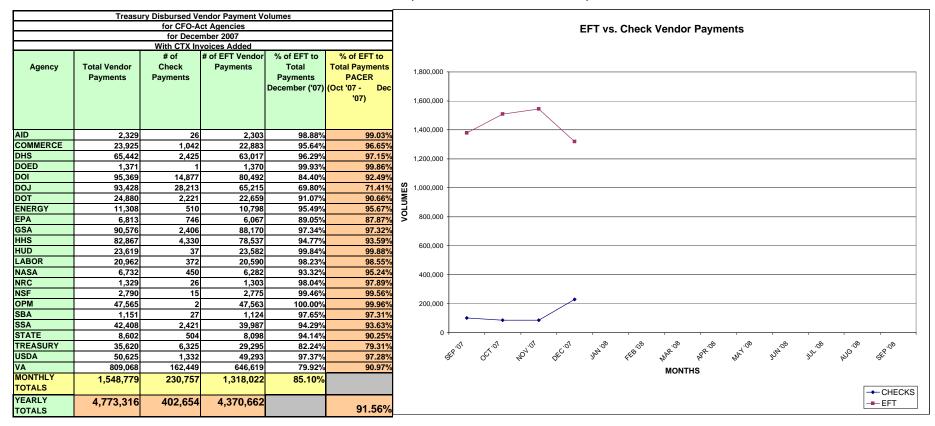

# Cumulative Treasury Disbursed Vendor Payment Performance Indicators For CFO-Act Agencies FY 2008 December 2007 (PACER - with CTX Invoices Added)