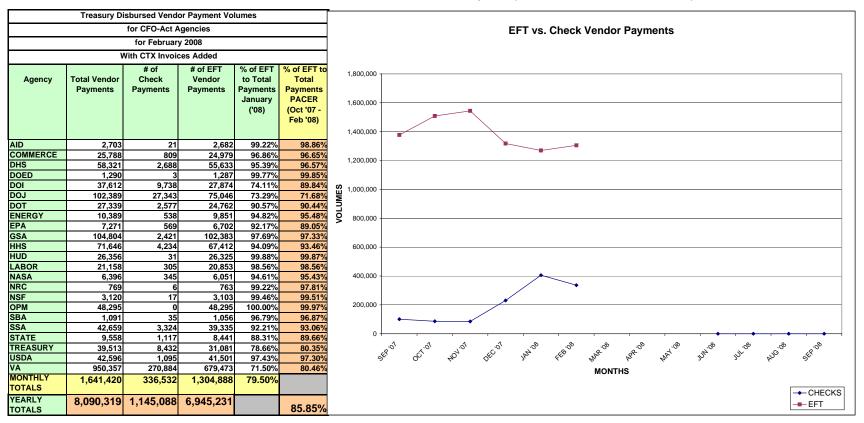

#### Cumulative Treasury Disbursed Vendor Payment Performance Indicators For CFO-Act Agencies FY 2008 February 2008 (PACER - with CTX Invoices Added)

Vendor Payments – Number of EFT and check payments certified with a payment date within the reported month by agencies for issuance by FMS. These payments are for goods and services provided to Federal agencies.