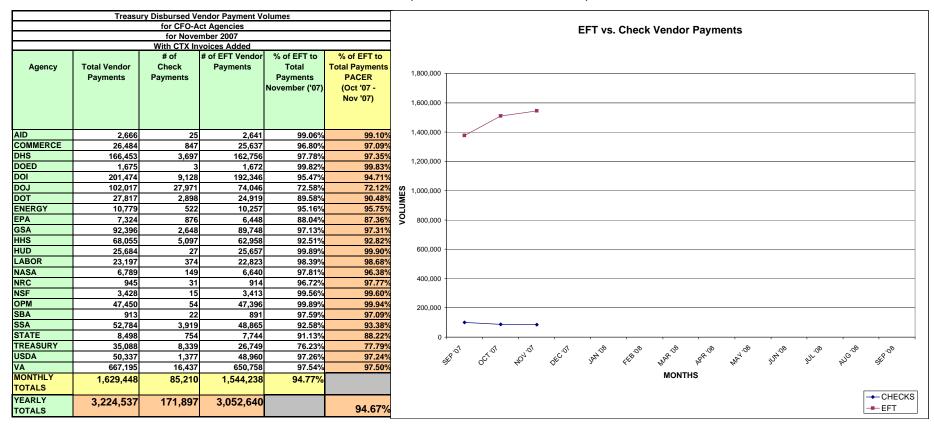

# Cumulative Treasury Disbursed Vendor Payment Performance Indicators For CFO-Act Agencies FY 2008 November 2007 (PACER - with CTX Invoices Added)