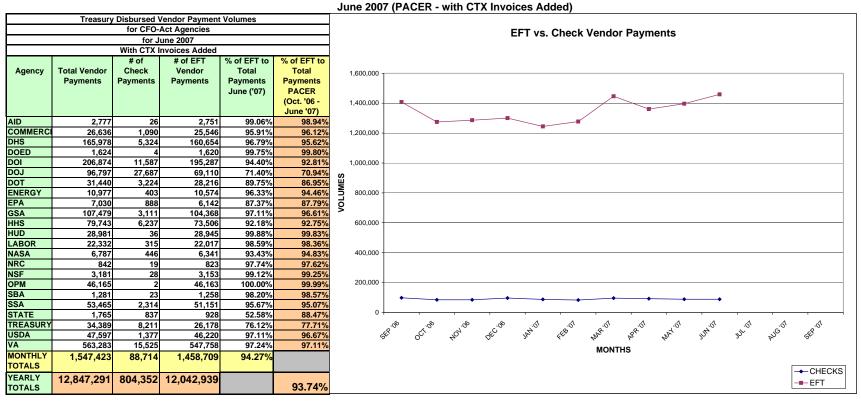

## Cumulative Treasury Disbursed Vendor Payment Performance Indicators For CFO-Act Agencies FY 2007

Vendor Payments – Number of EFT and check payments certified with a payment date within the reported month by agencies for issuance by FMS. These payments are for goods and services provided to Federal agencies.