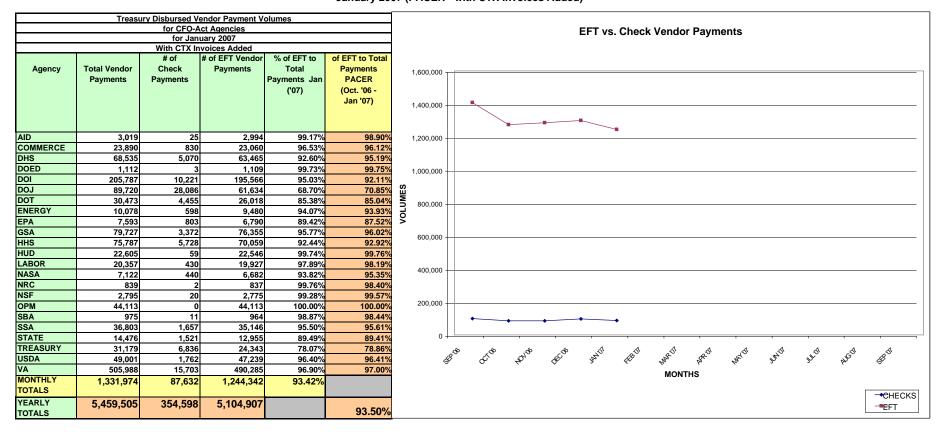

## Cumulative Treasury Disbursed Vendor Payment Performance Indicators For CFO-Act Agencies FY 2007 January 2007 (PACER - with CTX Invoices Added)