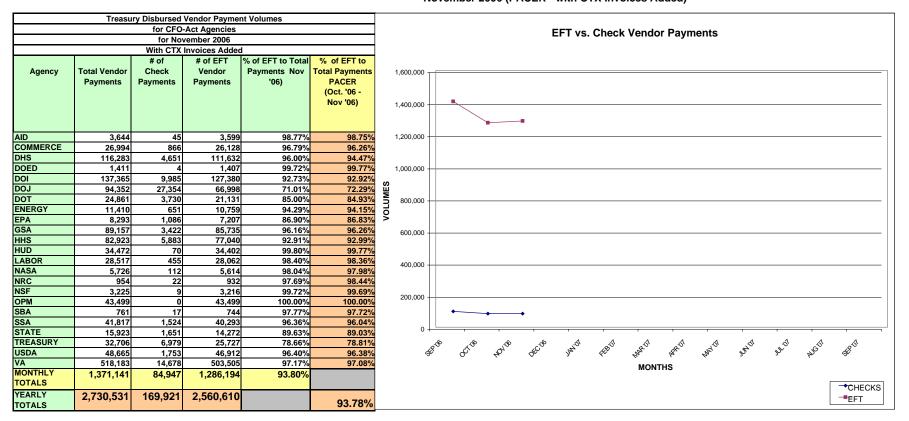

#### Cumulative Treasury Disbursed Vendor Payment Performance Indicators For CFO-Act Agencies FY 2007 November 2006 (PACER - with CTX Invoices Added)