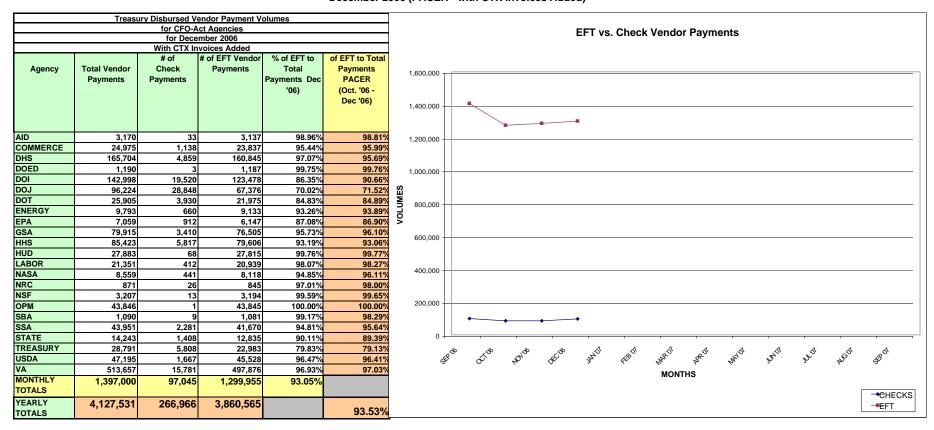

## Cumulative Treasury Disbursed Vendor Payment Performance Indicators For CFO-Act Agencies FY 2007 December 2006 (PACER - with CTX Invoices Added)