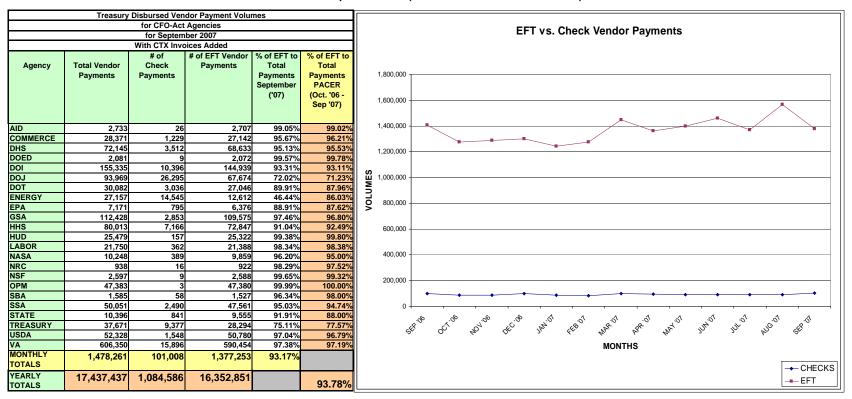

#### Cumulative Treasury Disbursed Vendor Payment Performance Indicators For CFO-Act Agencies FY 2007 September 2007 (PACER - with CTX Invoices Added)

## Cumulative Treasury Disbursed Vendor Payment Performance Indicators For CFO-Act Agencies FY 2007

Vendor Payments – Number of EFT and check payments certified with a payment date within the reported month by agencies for issuance by FMS. These payments are for goods and services provided to Federal agencies.