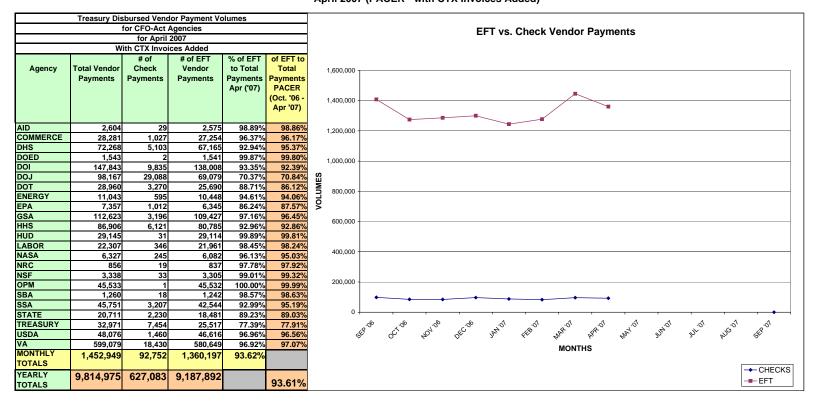

#### Cumulative Treasury Disbursed Vendor Payment Performance Indicators For CFO-Act Agencies FY 2007 April 2007 (PACER - with CTX Invoices Added)