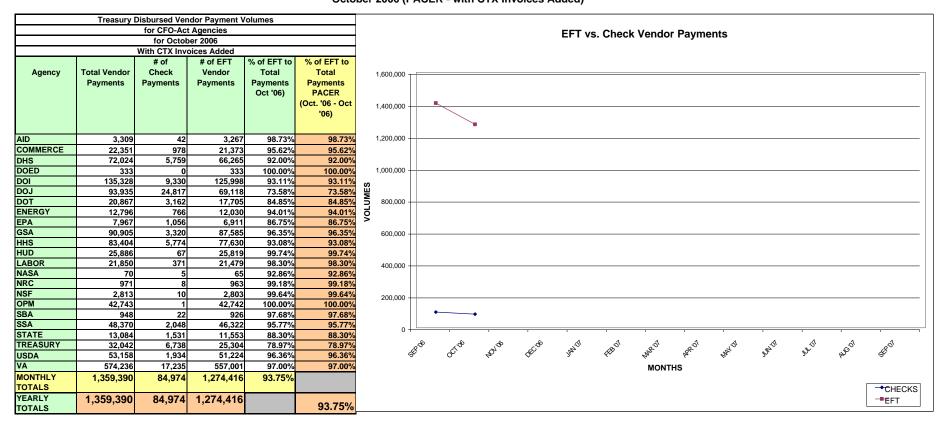

#### Cumulative Treasury Disbursed Vendor Payment Performance Indicators For CFO-Act Agencies FY 2007 October 2006 (PACER - with CTX Invoices Added)