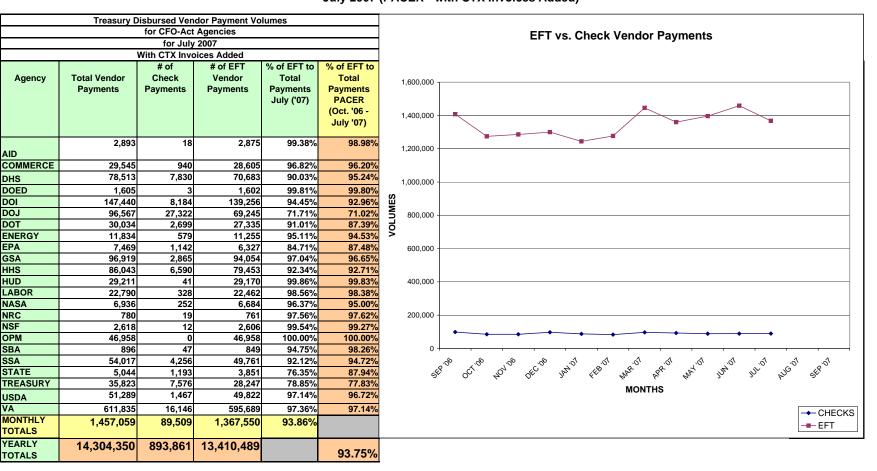

## **Cumulative Treasury Disbursed Vendor Payment Performance Indicators** For CFO-Act Agencies FY 2007 July 2007 (PACER - with CTX Invoices Added)

Vendor Payments - Number of EFT and check payments certified with a payment date within the reported month by agencies for issuance by FMS.

These payments are for goods and services provided to Federal agencies.

AID

DHS

DOI

DOJ

DOT

EPA

GSA

## Cumulative Treasury Disbursed Vendor Payment Performance Indicators For CFO-Act Agencies FY 2007

Vendor Payments – Number of EFT and check payments certified with a payment date within the reported month by agencies for issuance by FMS. These payments are for goods and services provided to Federal agencies.