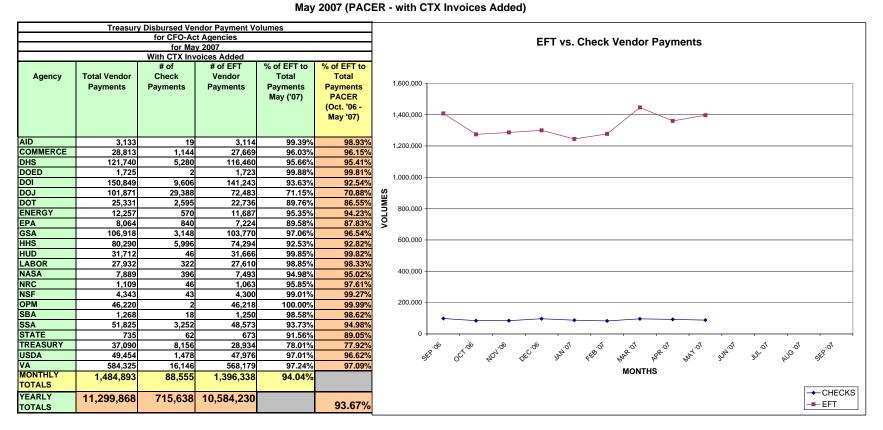

## Cumulative Treasury Disbursed Vendor Payment Performance Indicators For CFO-Act Agencies FY 2007

Vendor Payments – Number of EFT and check payments certified with a payment date within the reported month by agencies for issuance by FMS. These payments are for goods and services provided to Federal agencies.