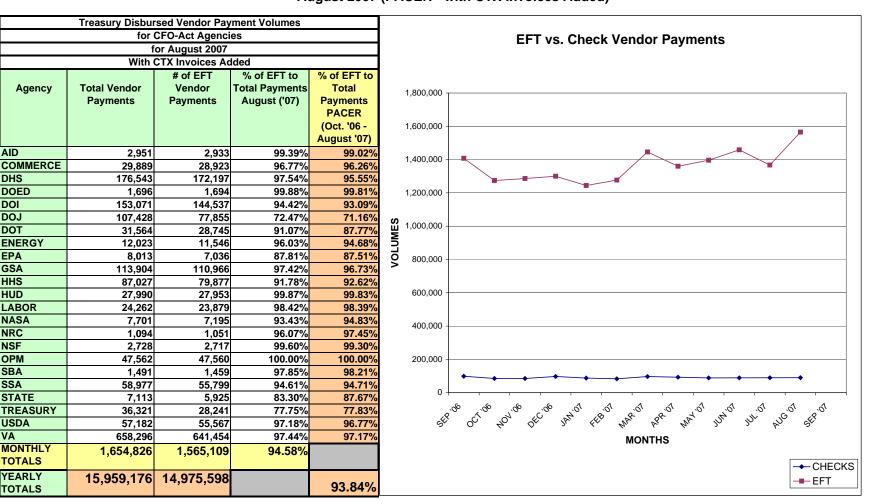

# **Cumulative Treasury Disbursed Vendor Payment Performance Indicators For CFO-Act Agencies** FY 2007 August 2007 (PACER - with CTX Invoices Added)

Agency

AID

DHS

DOI

DOJ

DOT

EPA

## Cumulative Treasury Disbursed Vendor Payment Performance Indicators For CFO-Act Agencies FY 2007

Vendor Payments – Number of EFT and check payments certified with a payment date within the reported month by agencies for issuance by FMS. These payments are for goods and services provided to Federal agencies.