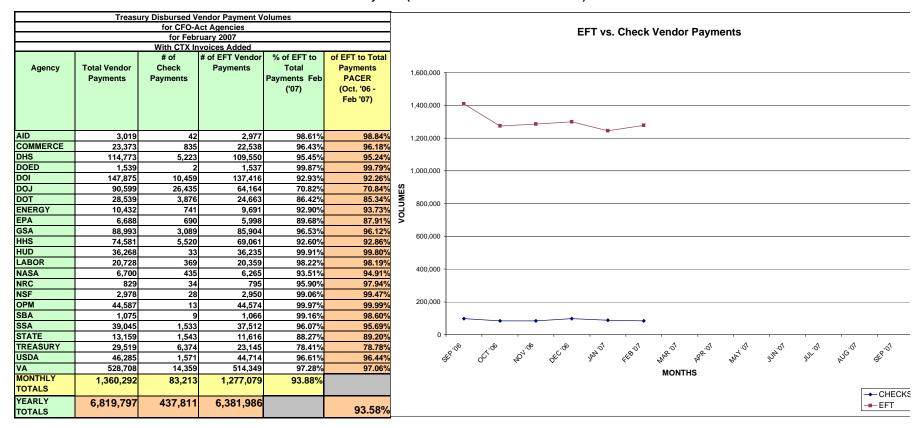

## Cumulative Treasury Disbursed Vendor Payment Performance Indicators For CFO-Act Agencies FY 2007 February 2007 (PACER - with CTX Invoices Added)