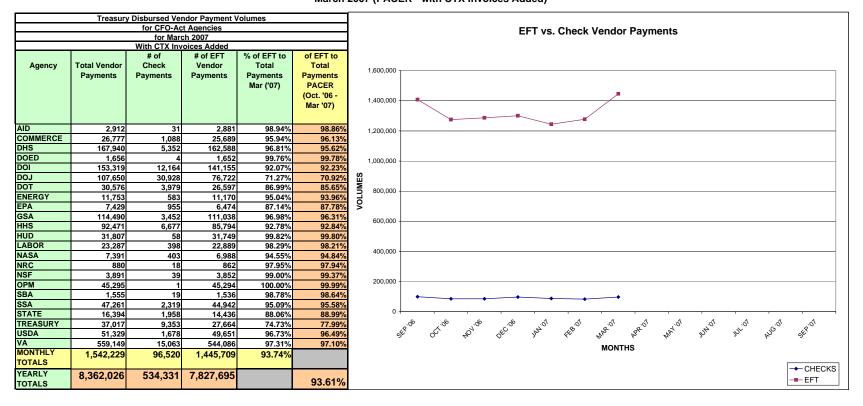

#### Cumulative Treasury Disbursed Vendor Payment Performance Indicators For CFO-Act Agencies FY 2007 March 2007 (PACER - with CTX Invoices Added)