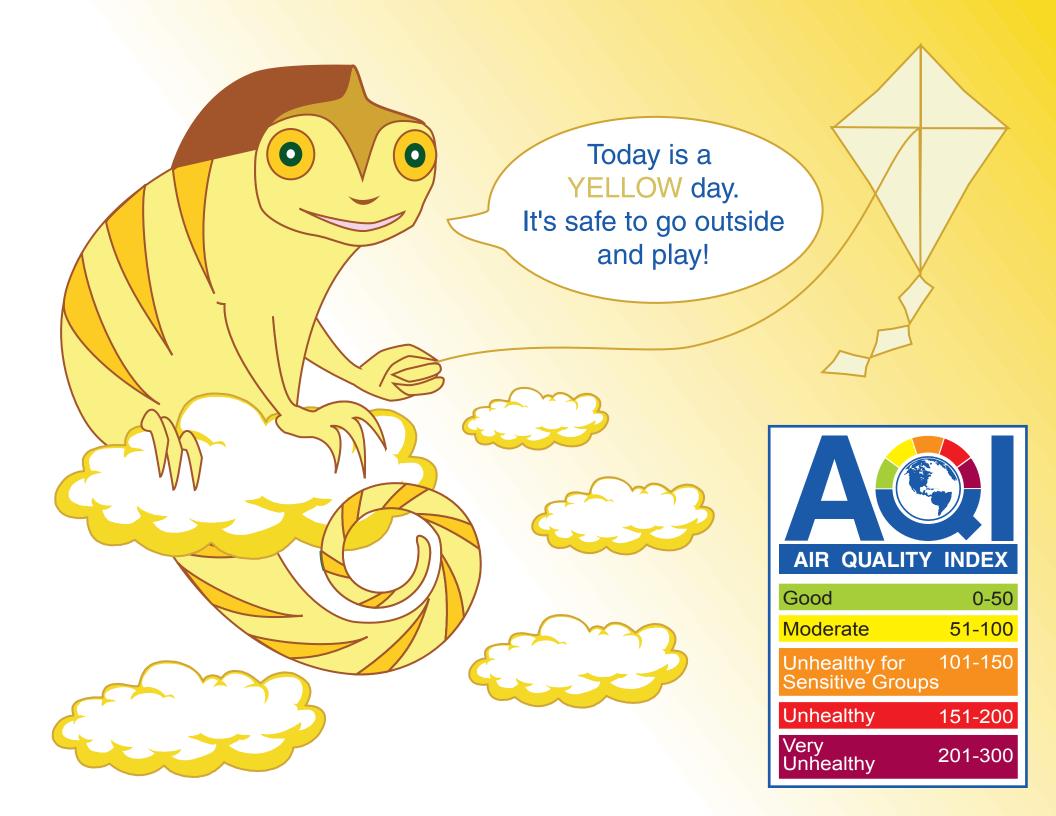

Good 0-50

Moderate 51-100

Unhealthy for 101-150 Sensitive Groups

Unhealthy 151-200

Very Unhealthy

201-300