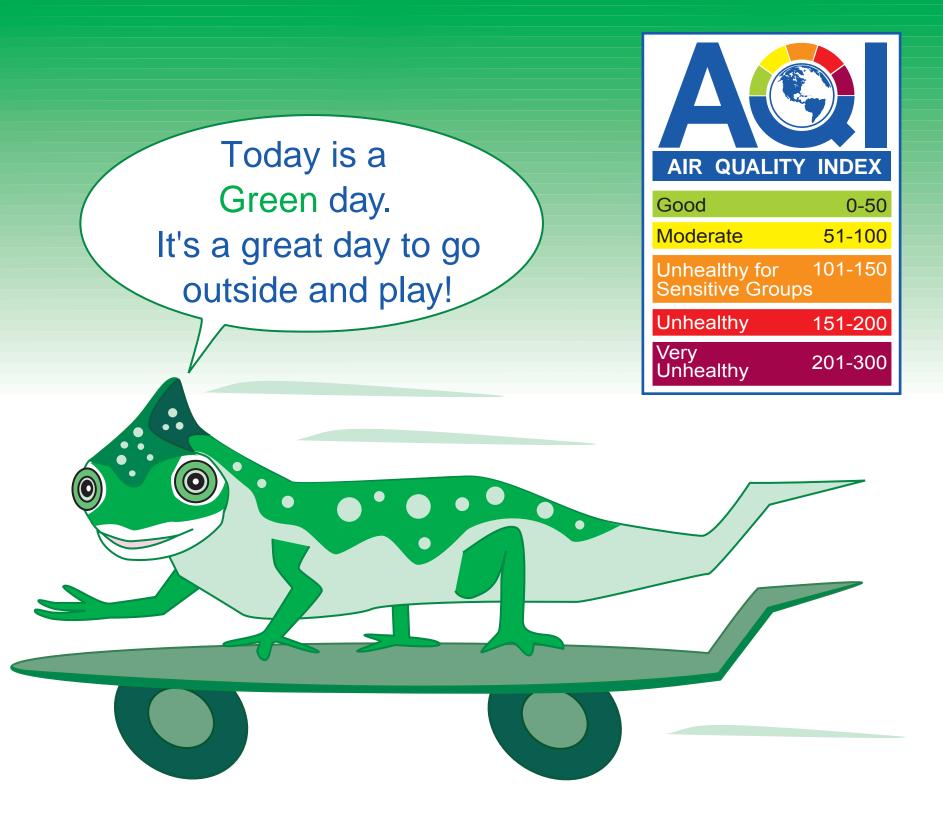

| Good                           | 0-50    |
|--------------------------------|---------|
| Moderate                       | 51-100  |
| Unhealthy for Sensitive Groups | 101-150 |
| Unhealthy                      | 151-200 |
| Very Unhealthy                 | 201-300 |