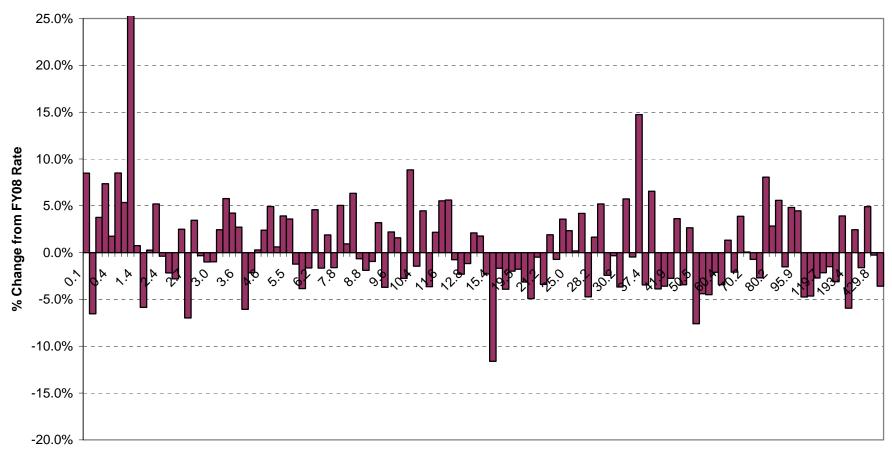

Alt #4 100%

Alternative #4 Demand Charge = 50% of the Fixed cost of Capacity Machine Benchmark 100% HLH LF Bill on Customer System Peak

Date: 5-18-2007 Purpose/Subject: Tier 1 Rate Design Workshop Legal Disclaimer: Deliberative and pre-decisional