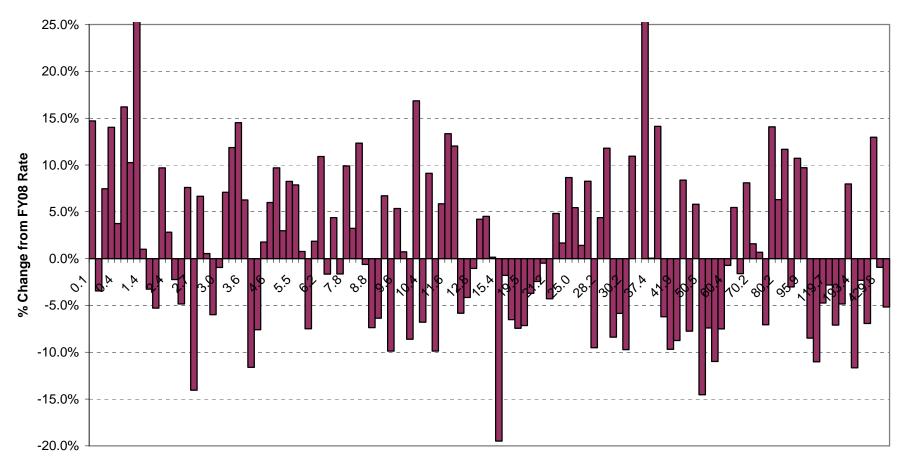

Alt #3

Alternative #4 Demand Charge = Fixed cost of Capacity Machine Benchmark 100% HLH LF Bill on Customer System Peak

Date: 5-18-2007 Purpose/Subject: Tier 1 Rate Design Workshop Legal Disclaimer: Deliberative and pre-decisional