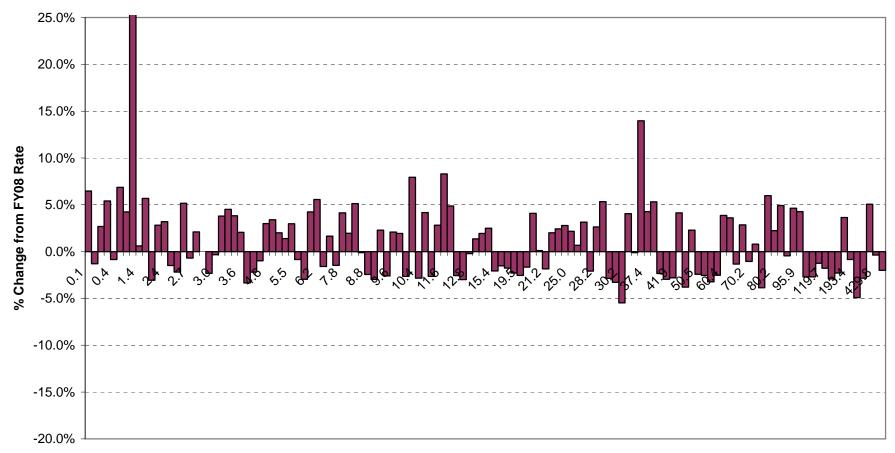

CSP PF 07-09 v GSP PF 07-09

Alternative #3 Energy, Demand and LV set at Market and reduced by a percentage until RR is no longer overcollected. Bill on Customer System Peak

Date: 5-18-2007 Purpose/Subject: Tier 1 Rate Design Workshop Legal Disclaimer: Deliberative and pre-decisional