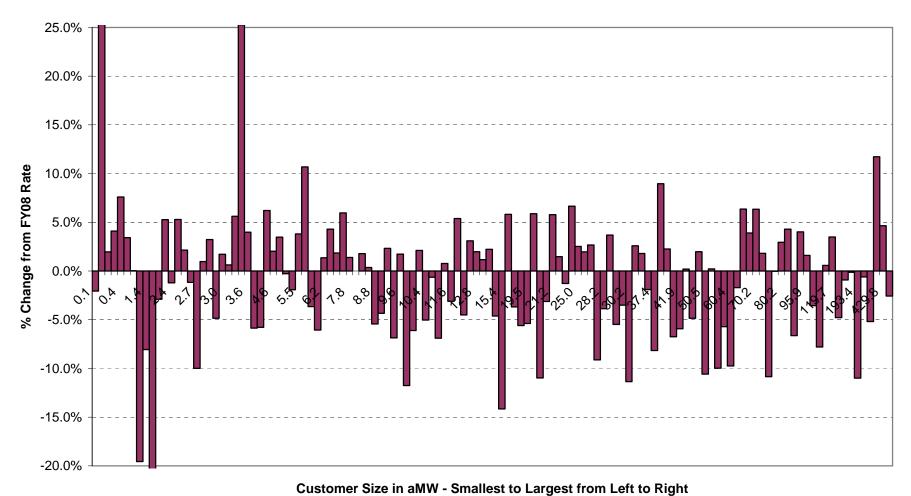

CSP PF 07-09 v GSP PF 07-09

Alternative #3 Energy, Demand and LV set at Market and reduced by a percentage until RR is no longer overcollected. Bill on Customer System Peak

Date: 5-18-2007 Purpose/Subject: Tier 1 Rate Design Workshop Legal Disclaimer: Deliberative and pre-decisional