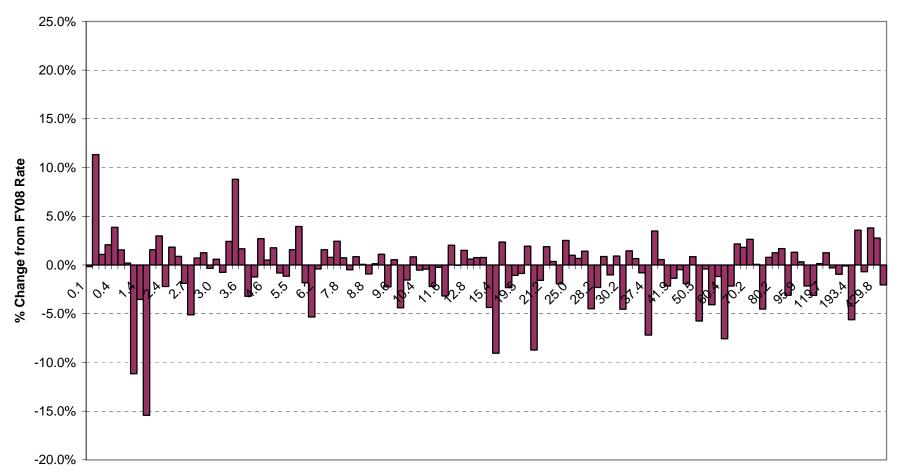

Alt #3

Alternative #4 Demand Charge = Fixed cost of Capacity Machine Benchmark 100% HLH LF Bill on Customer System Peak

Date: 5-18-2007 Purpose/Subject: Tier 1 Rate Design Workshop Legal Disclaimer: Deliberative and pre-decisional