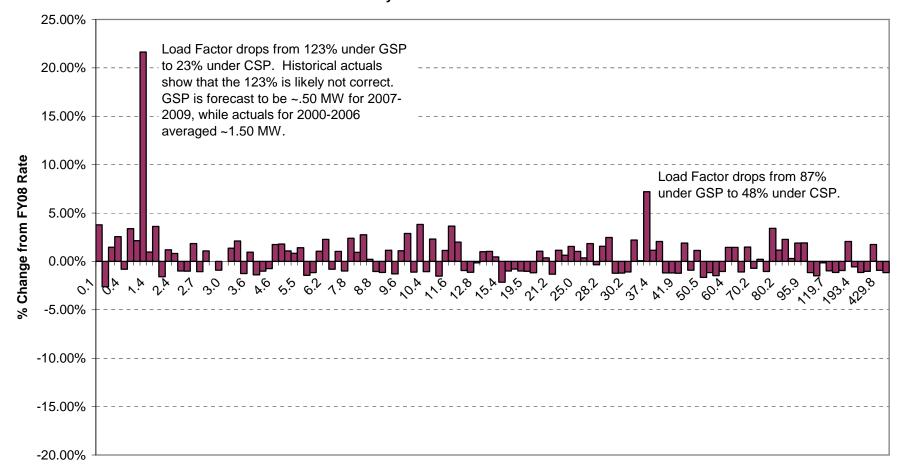

Alternative #1 - Pure WP-07

Pure WP-07

Alternative #2 (with FY07-09 Demand price) Customer System Peak at 2007-2009 PF Rate

v. Generation System Peak at 2007-2009 PF Rate

Date: 5-18-2007 Purpose/Subject: Tier 1 Rate Design Workshop Legal Disclaimer: Deliberative and pre-decisional

CSP PF 07-09 v GSP PF 07-09

Alternative #3 Energy, Demand and LV set at Market and reduced by a percentage until RR is no longer overcollected. Bill on Customer System Peak

Date: 5-18-2007 Purpose/Subject: Tier 1 Rate Design Workshop Legal Disclaimer: Deliberative and pre-decisional