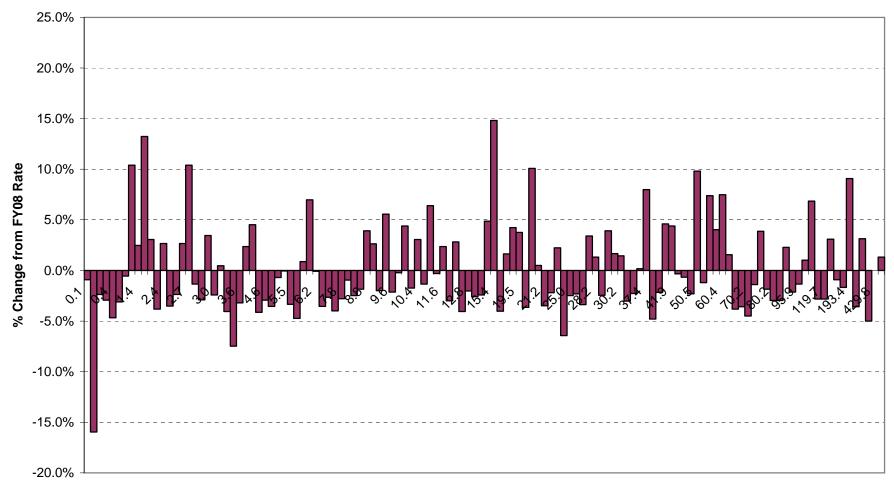

Alt #4 100%

Alternative #4 Demand Charge = 50% of the Fixed cost of Capacity Machine Benchmark 100% HLH LF Bill on Customer System Peak

Date: 5-18-2007 Purpose/Subject: Tier 1 Rate Design Workshop Legal Disclaimer: Deliberative and pre-decisional