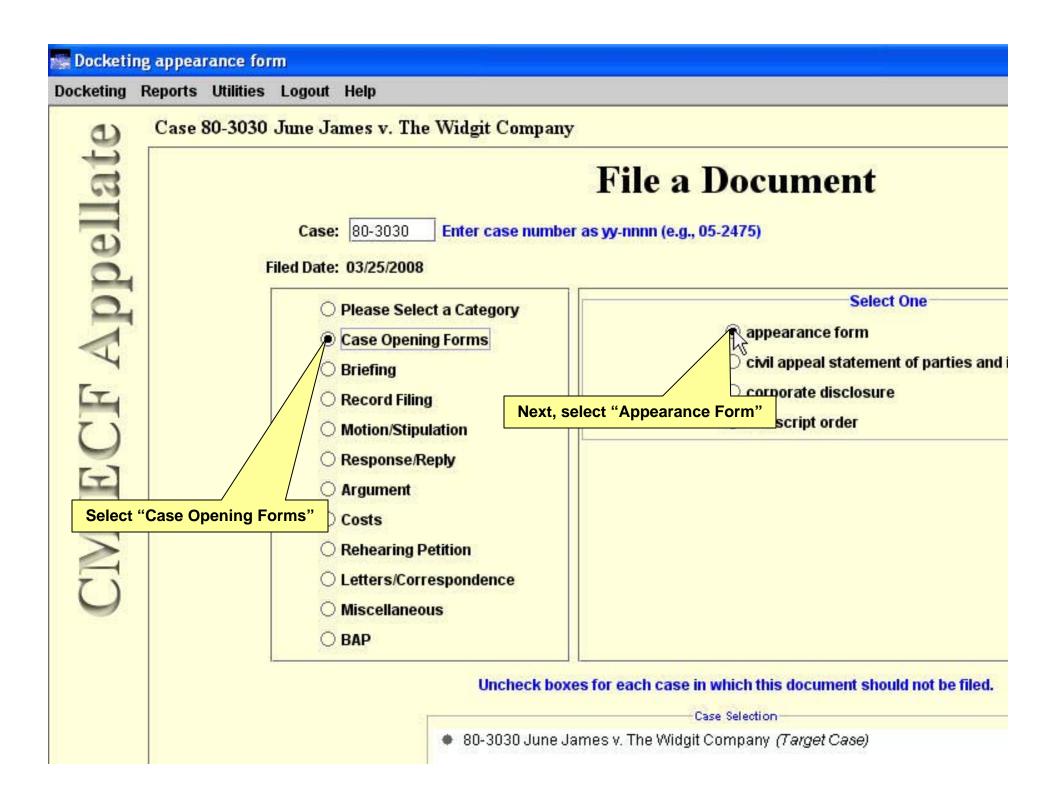

## Welcome

Welcome to the U.S. Court of Appeals Case Management/Electronic Case Files System. Please select an option from the menu.

Last login Mar 25, 2008 9:33:01 AM EDT

| Docketing R       | eports Utilities Logout Help                                                                                                                                                                                                                                                |                                                                    |
|-------------------|-----------------------------------------------------------------------------------------------------------------------------------------------------------------------------------------------------------------------------------------------------------------------------|--------------------------------------------------------------------|
| 9                 | Case 80-3030 June James v. The Widgit Company                                                                                                                                                                                                                               |                                                                    |
| CIM/ECF Appellate | Case: 80-3030 Enter case number as yy-nnnn (e.g., Filed Date: 03/25/2008 Enter the Case Number  Please Select a Category Case Opening Forms Briefing Record Filing Motion/Stipulation Response/Reply Argument Costs Rehearing Petition Letters/Correspondence Miscellaneous | Document  05-2475)  Select One  (Please Select a Category to the I |
|                   | O BAP Uncheck boxes for each case in                                                                                                                                                                                                                                        | n which this document should not be filed.                         |
|                   |                                                                                                                                                                                                                                                                             | ase Selection                                                      |