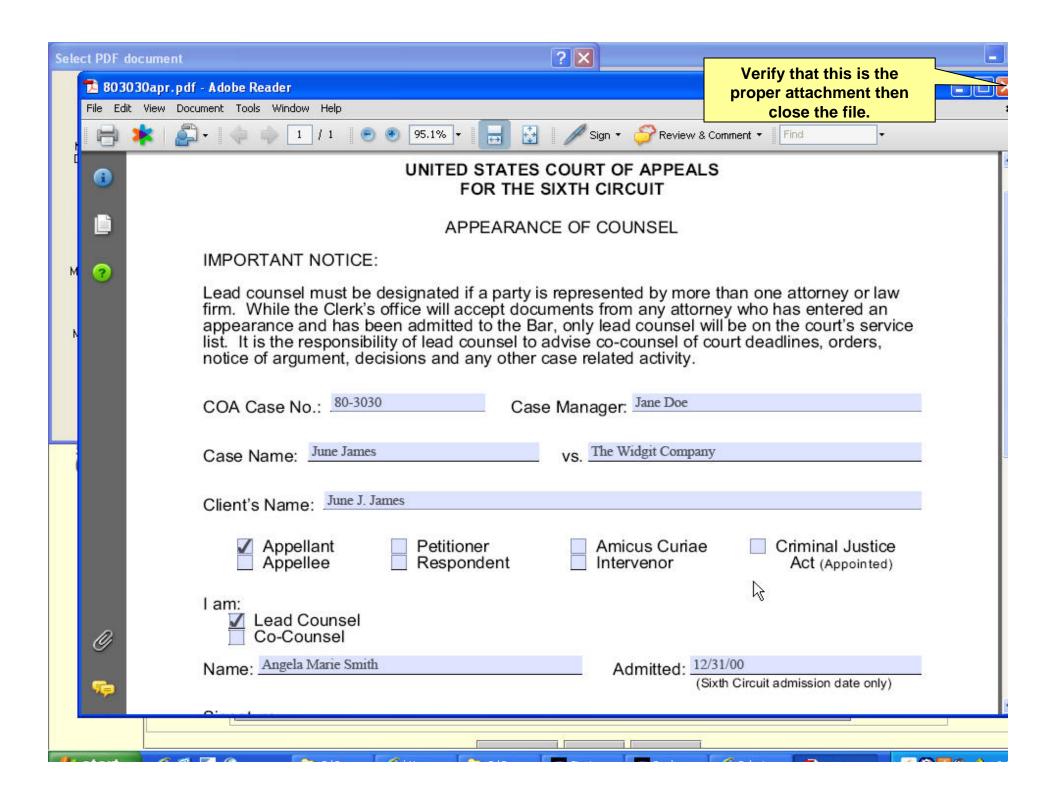

## Welcome

Welcome to the U.S. Court of Appeals Case Management/Electronic Case Files System. Please select an option from the menu.

Last login Mar 25, 2008 9:33:01 AM EDT

| Docketing R       | eports Utilities Logout Help                                                                                                                                                                                                                                                |                                                                    |
|-------------------|-----------------------------------------------------------------------------------------------------------------------------------------------------------------------------------------------------------------------------------------------------------------------------|--------------------------------------------------------------------|
| 9                 | Case 80-3030 June James v. The Widgit Company                                                                                                                                                                                                                               |                                                                    |
| CIM/ECF Appellate | Case: 80-3030 Enter case number as yy-nnnn (e.g., Filed Date: 03/25/2008 Enter the Case Number  Please Select a Category Case Opening Forms Briefing Record Filing Motion/Stipulation Response/Reply Argument Costs Rehearing Petition Letters/Correspondence Miscellaneous | Document  05-2475)  Select One  (Please Select a Category to the I |
|                   | O BAP Uncheck boxes for each case in                                                                                                                                                                                                                                        | n which this document should not be filed.                         |
|                   |                                                                                                                                                                                                                                                                             | ase Selection                                                      |