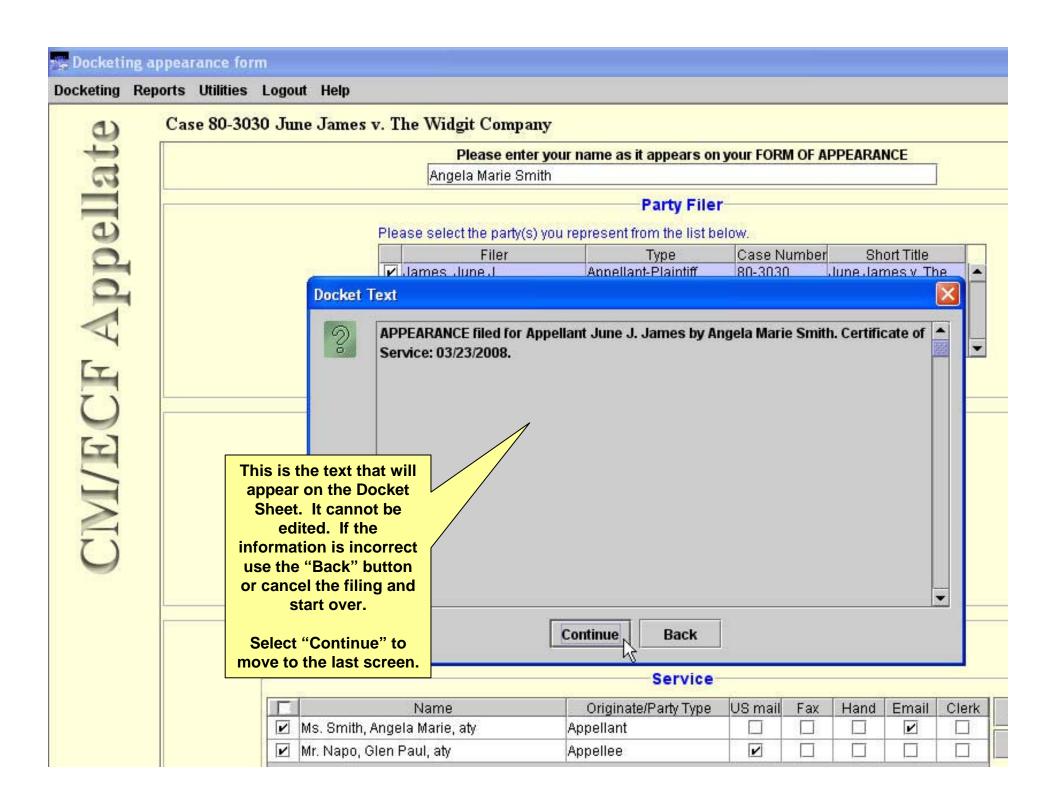

## Welcome

Welcome to the U.S. Court of Appeals Case Management/Electronic Case Files System. Please select an option from the menu.

Last login Mar 25, 2008 9:33:01 AM EDT

| Docketing R       | eports Utilities Logout Help                                                                                                                                                                                                                                                |                                                                    |
|-------------------|-----------------------------------------------------------------------------------------------------------------------------------------------------------------------------------------------------------------------------------------------------------------------------|--------------------------------------------------------------------|
| 9                 | Case 80-3030 June James v. The Widgit Company                                                                                                                                                                                                                               |                                                                    |
| CIM/ECF Appellate | Case: 80-3030 Enter case number as yy-nnnn (e.g., Filed Date: 03/25/2008 Enter the Case Number  Please Select a Category Case Opening Forms Briefing Record Filing Motion/Stipulation Response/Reply Argument Costs Rehearing Petition Letters/Correspondence Miscellaneous | Document  05-2475)  Select One  (Please Select a Category to the I |
|                   | O BAP Uncheck boxes for each case in                                                                                                                                                                                                                                        | n which this document should not be filed.                         |
|                   |                                                                                                                                                                                                                                                                             | ase Selection                                                      |