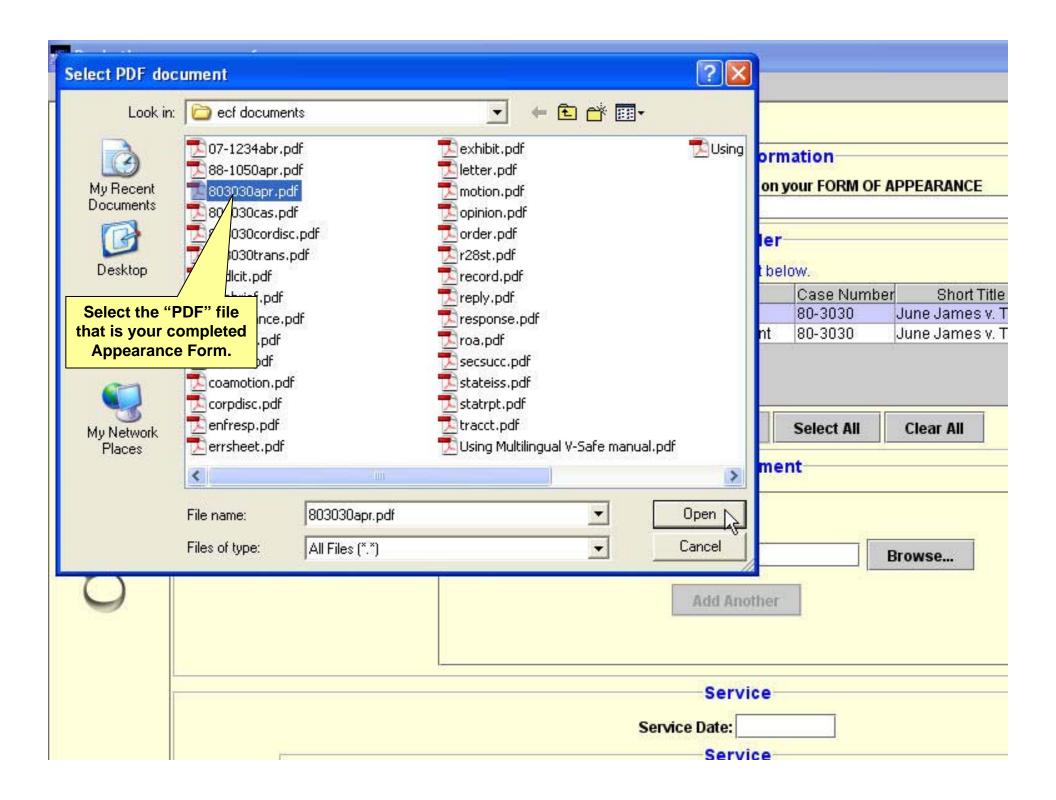

## Welcome

Welcome to the U.S. Court of Appeals Case Management/Electronic Case Files System. Please select an option from the menu.

Last login Mar 25, 2008 9:33:01 AM EDT

| Docketing R       | eports Utilities Logout Help                                                                                                                                                                                                                                                |                                                                    |
|-------------------|-----------------------------------------------------------------------------------------------------------------------------------------------------------------------------------------------------------------------------------------------------------------------------|--------------------------------------------------------------------|
| 9                 | Case 80-3030 June James v. The Widgit Company                                                                                                                                                                                                                               |                                                                    |
| CIM/ECF Appellate | Case: 80-3030 Enter case number as yy-nnnn (e.g., Filed Date: 03/25/2008 Enter the Case Number  Please Select a Category Case Opening Forms Briefing Record Filing Motion/Stipulation Response/Reply Argument Costs Rehearing Petition Letters/Correspondence Miscellaneous | Document  05-2475)  Select One  (Please Select a Category to the I |
|                   | O BAP Uncheck boxes for each case in                                                                                                                                                                                                                                        | n which this document should not be filed.                         |
|                   |                                                                                                                                                                                                                                                                             | ase Selection                                                      |