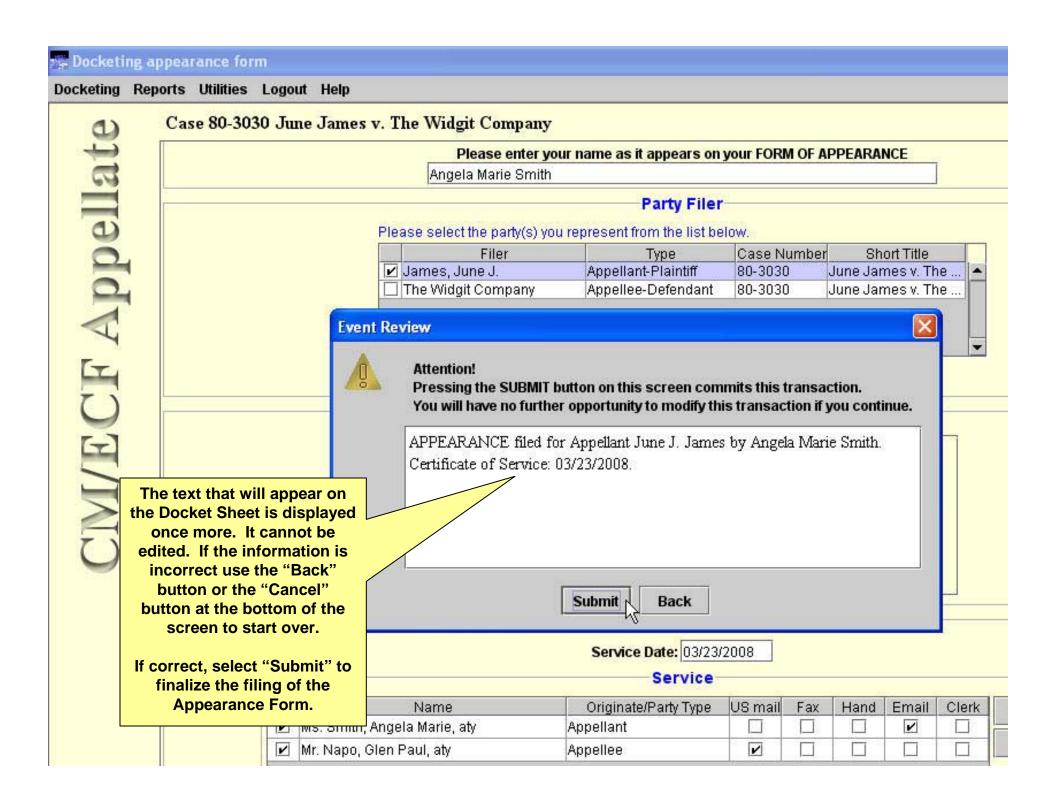

## Welcome

Welcome to the U.S. Court of Appeals Case Management/Electronic Case Files System. Please select an option from the menu.

Last login Mar 25, 2008 9:33:01 AM EDT

| Docketing R       | eports Utilities Logout Help                                                                                                                                                                                                                                                |                                                                    |
|-------------------|-----------------------------------------------------------------------------------------------------------------------------------------------------------------------------------------------------------------------------------------------------------------------------|--------------------------------------------------------------------|
| 9                 | Case 80-3030 June James v. The Widgit Company                                                                                                                                                                                                                               |                                                                    |
| CIM/ECF Appellate | Case: 80-3030 Enter case number as yy-nnnn (e.g., Filed Date: 03/25/2008 Enter the Case Number  Please Select a Category Case Opening Forms Briefing Record Filing Motion/Stipulation Response/Reply Argument Costs Rehearing Petition Letters/Correspondence Miscellaneous | Document  05-2475)  Select One  (Please Select a Category to the I |
|                   | O BAP Uncheck boxes for each case in                                                                                                                                                                                                                                        | n which this document should not be filed.                         |
|                   |                                                                                                                                                                                                                                                                             | ase Selection                                                      |