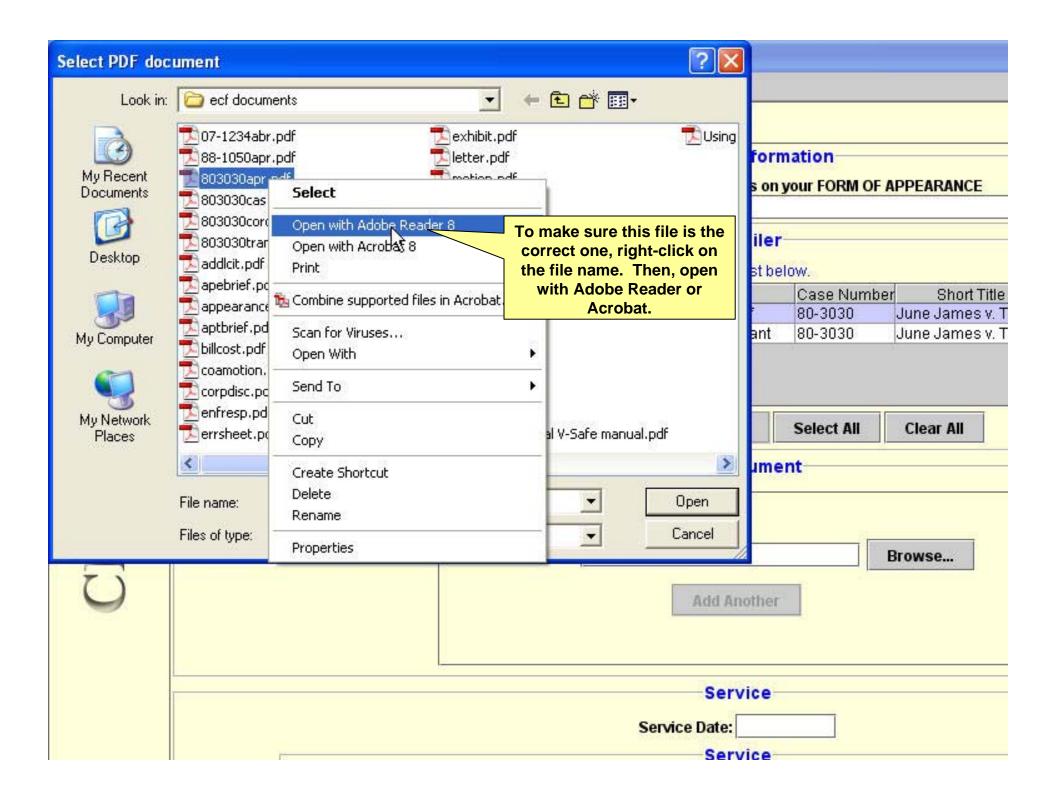

## Welcome

Welcome to the U.S. Court of Appeals Case Management/Electronic Case Files System. Please select an option from the menu.

Last login Mar 25, 2008 9:33:01 AM EDT

| Docketing R       | eports Utilities Logout Help                                                                                                                                                                                                                                                |                                                                    |
|-------------------|-----------------------------------------------------------------------------------------------------------------------------------------------------------------------------------------------------------------------------------------------------------------------------|--------------------------------------------------------------------|
| 9                 | Case 80-3030 June James v. The Widgit Company                                                                                                                                                                                                                               |                                                                    |
| CIM/ECF Appellate | Case: 80-3030 Enter case number as yy-nnnn (e.g., Filed Date: 03/25/2008 Enter the Case Number  Please Select a Category Case Opening Forms Briefing Record Filing Motion/Stipulation Response/Reply Argument Costs Rehearing Petition Letters/Correspondence Miscellaneous | Document  05-2475)  Select One  (Please Select a Category to the I |
|                   | O BAP Uncheck boxes for each case in                                                                                                                                                                                                                                        | n which this document should not be filed.                         |
|                   |                                                                                                                                                                                                                                                                             | ase Selection                                                      |