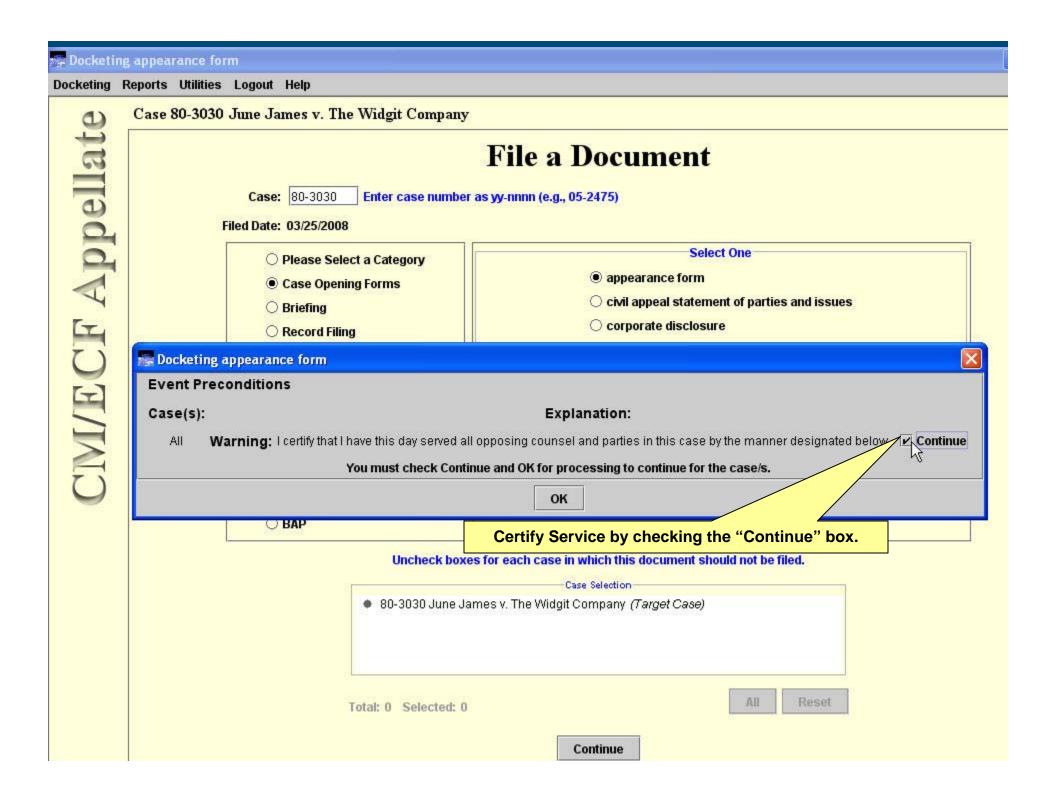

## Welcome

Welcome to the U.S. Court of Appeals Case Management/Electronic Case Files System. Please select an option from the menu.

Last login Mar 25, 2008 9:33:01 AM EDT

| Docketing R       | eports Utilities Logout Help                                                                                                                                                                                                                                                |                                                                    |
|-------------------|-----------------------------------------------------------------------------------------------------------------------------------------------------------------------------------------------------------------------------------------------------------------------------|--------------------------------------------------------------------|
| 9                 | Case 80-3030 June James v. The Widgit Company                                                                                                                                                                                                                               |                                                                    |
| CIM/ECF Appellate | Case: 80-3030 Enter case number as yy-nnnn (e.g., Filed Date: 03/25/2008 Enter the Case Number  Please Select a Category Case Opening Forms Briefing Record Filing Motion/Stipulation Response/Reply Argument Costs Rehearing Petition Letters/Correspondence Miscellaneous | Document  05-2475)  Select One  (Please Select a Category to the I |
|                   | O BAP Uncheck boxes for each case in                                                                                                                                                                                                                                        | n which this document should not be filed.                         |
|                   |                                                                                                                                                                                                                                                                             | ase Selection                                                      |