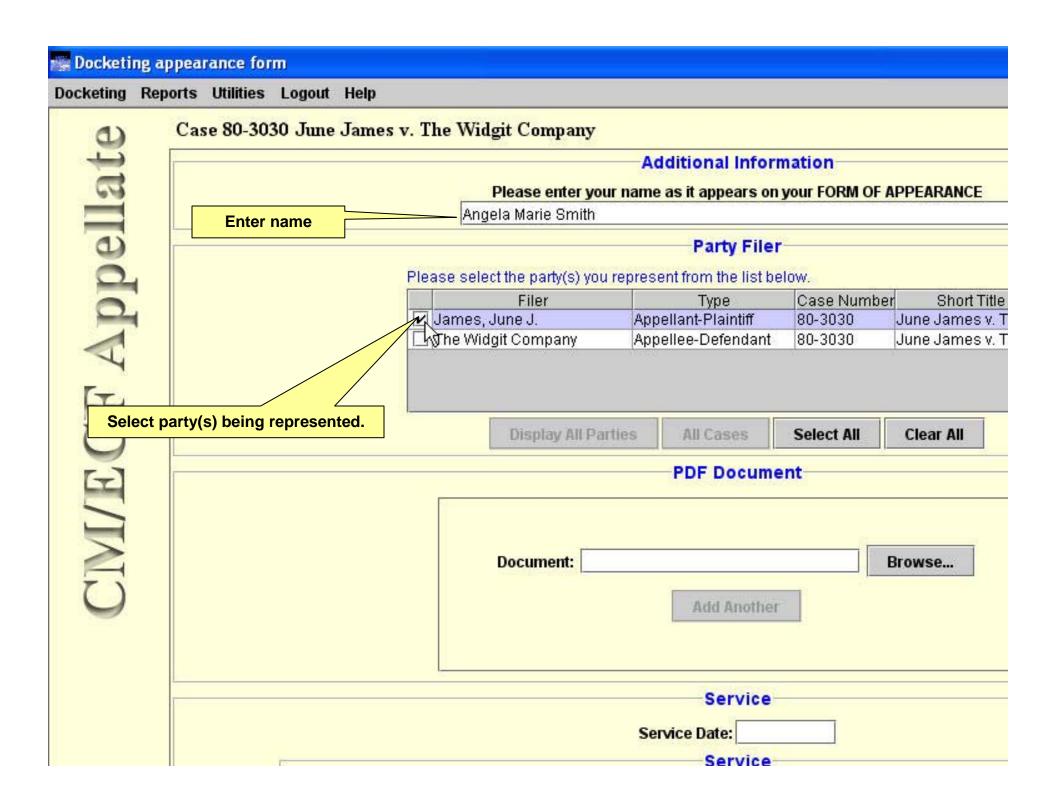

## Welcome

Welcome to the U.S. Court of Appeals Case Management/Electronic Case Files System. Please select an option from the menu.

Last login Mar 25, 2008 9:33:01 AM EDT

| Docketing R       | eports Utilities Logout Help                                                                                                                                                                                                                                                |                                                                    |
|-------------------|-----------------------------------------------------------------------------------------------------------------------------------------------------------------------------------------------------------------------------------------------------------------------------|--------------------------------------------------------------------|
| 9                 | Case 80-3030 June James v. The Widgit Company                                                                                                                                                                                                                               |                                                                    |
| CIM/ECF Appellate | Case: 80-3030 Enter case number as yy-nnnn (e.g., Filed Date: 03/25/2008 Enter the Case Number  Please Select a Category Case Opening Forms Briefing Record Filing Motion/Stipulation Response/Reply Argument Costs Rehearing Petition Letters/Correspondence Miscellaneous | Document  05-2475)  Select One  (Please Select a Category to the I |
|                   | O BAP Uncheck boxes for each case in                                                                                                                                                                                                                                        | n which this document should not be filed.                         |
|                   |                                                                                                                                                                                                                                                                             | ase Selection                                                      |