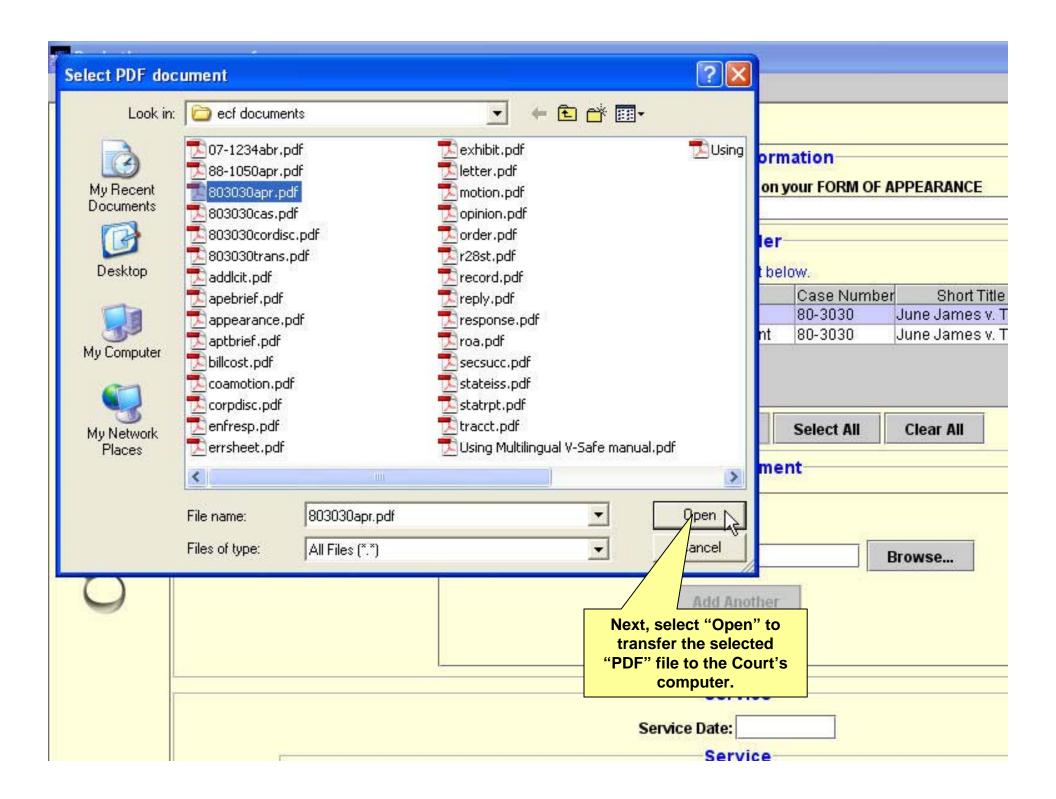

## Welcome

Welcome to the U.S. Court of Appeals Case Management/Electronic Case Files System. Please select an option from the menu.

Last login Mar 25, 2008 9:33:01 AM EDT

| Docketing R       | eports Utilities Logout Help                                                                                                                                                                                                                                                |                                                                    |
|-------------------|-----------------------------------------------------------------------------------------------------------------------------------------------------------------------------------------------------------------------------------------------------------------------------|--------------------------------------------------------------------|
| 9                 | Case 80-3030 June James v. The Widgit Company                                                                                                                                                                                                                               |                                                                    |
| CIM/ECF Appellate | Case: 80-3030 Enter case number as yy-nnnn (e.g., Filed Date: 03/25/2008 Enter the Case Number  Please Select a Category Case Opening Forms Briefing Record Filing Motion/Stipulation Response/Reply Argument Costs Rehearing Petition Letters/Correspondence Miscellaneous | Document  05-2475)  Select One  (Please Select a Category to the I |
|                   | O BAP Uncheck boxes for each case in                                                                                                                                                                                                                                        | n which this document should not be filed.                         |
|                   |                                                                                                                                                                                                                                                                             | ase Selection                                                      |