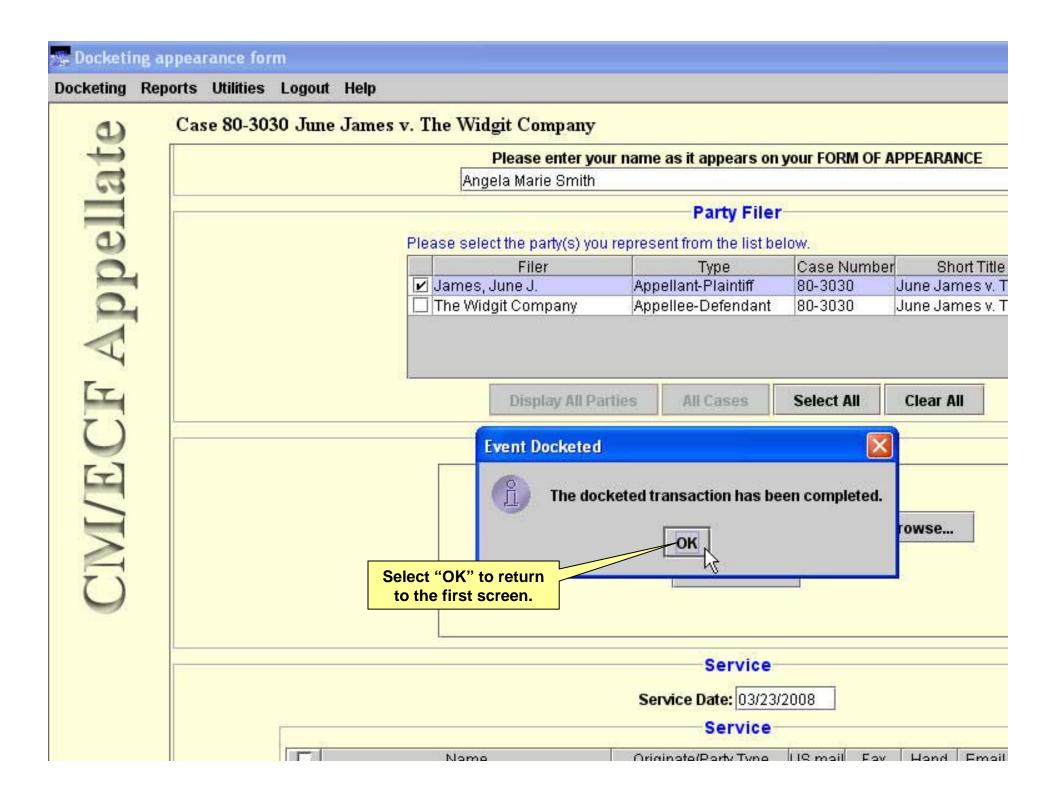

## Welcome

Welcome to the U.S. Court of Appeals Case Management/Electronic Case Files System. Please select an option from the menu.

Last login Mar 25, 2008 9:33:01 AM EDT

| Docketing R       | eports Utilities Logout Help                                                                                                                                                                                                                                                |                                                                    |
|-------------------|-----------------------------------------------------------------------------------------------------------------------------------------------------------------------------------------------------------------------------------------------------------------------------|--------------------------------------------------------------------|
| 9                 | Case 80-3030 June James v. The Widgit Company                                                                                                                                                                                                                               |                                                                    |
| CIM/ECF Appellate | Case: 80-3030 Enter case number as yy-nnnn (e.g., Filed Date: 03/25/2008 Enter the Case Number  Please Select a Category Case Opening Forms Briefing Record Filing Motion/Stipulation Response/Reply Argument Costs Rehearing Petition Letters/Correspondence Miscellaneous | Document  05-2475)  Select One  (Please Select a Category to the I |
|                   | O BAP Uncheck boxes for each case in                                                                                                                                                                                                                                        | n which this document should not be filed.                         |
|                   |                                                                                                                                                                                                                                                                             | ase Selection                                                      |