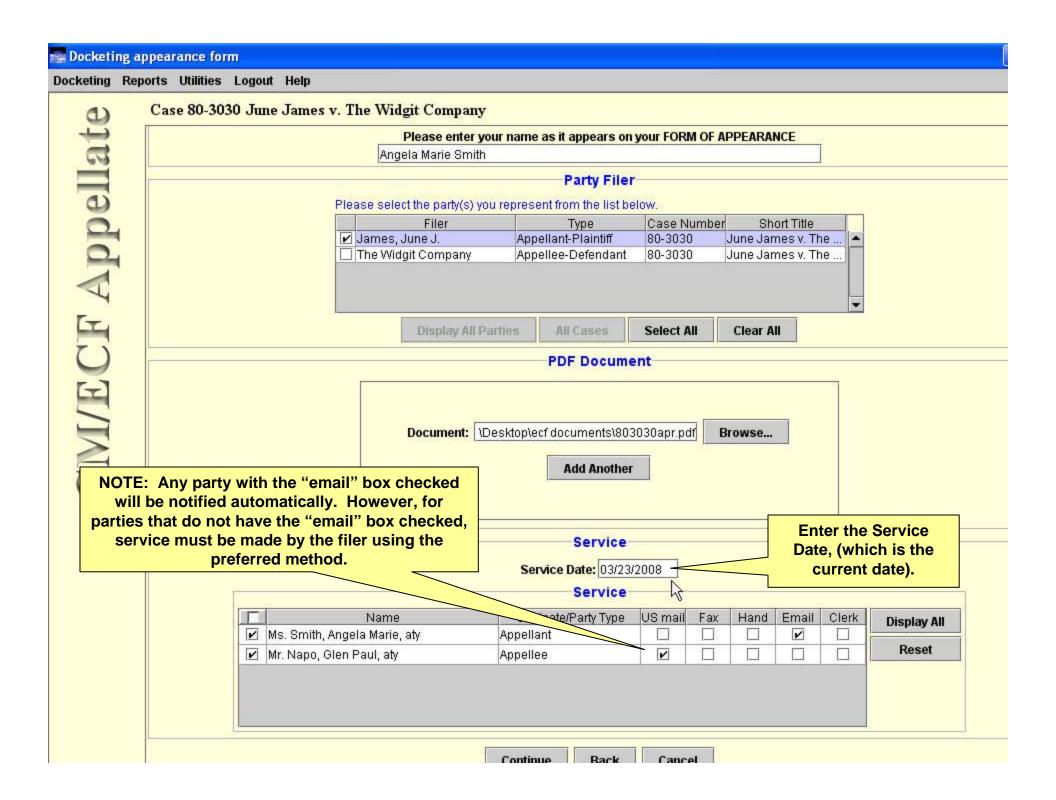

## Welcome

Welcome to the U.S. Court of Appeals Case Management/Electronic Case Files System. Please select an option from the menu.

Last login Mar 25, 2008 9:33:01 AM EDT

| Docketing R       | eports Utilities Logout Help                                                                                                                                                                                                                                                |                                                                    |
|-------------------|-----------------------------------------------------------------------------------------------------------------------------------------------------------------------------------------------------------------------------------------------------------------------------|--------------------------------------------------------------------|
| 9                 | Case 80-3030 June James v. The Widgit Company                                                                                                                                                                                                                               |                                                                    |
| CIM/ECF Appellate | Case: 80-3030 Enter case number as yy-nnnn (e.g., Filed Date: 03/25/2008 Enter the Case Number  Please Select a Category Case Opening Forms Briefing Record Filing Motion/Stipulation Response/Reply Argument Costs Rehearing Petition Letters/Correspondence Miscellaneous | Document  05-2475)  Select One  (Please Select a Category to the I |
|                   | O BAP Uncheck boxes for each case in                                                                                                                                                                                                                                        | n which this document should not be filed.                         |
|                   |                                                                                                                                                                                                                                                                             | ase Selection                                                      |