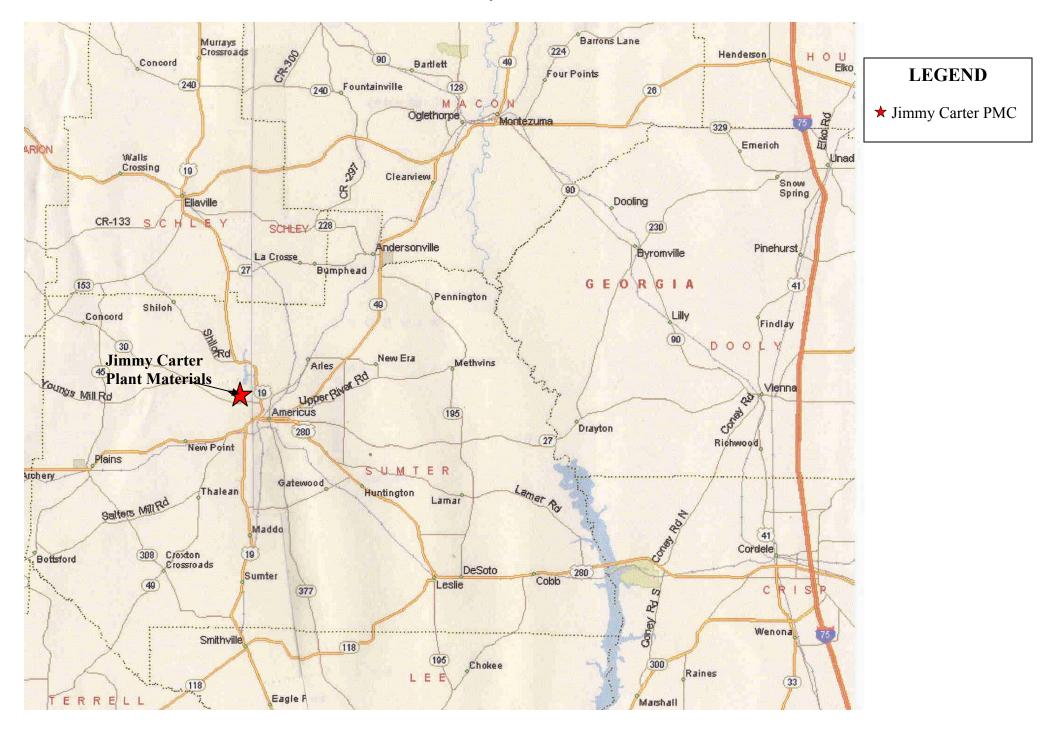

# **Directions to the Jimmy Carter Plant Materials Center**

## Traveling South from Atlanta and Macon: Alternative 1:

Take I-75 South from Atlanta/Macon and exit at Hwy. 27/Vienna-Hawkinsville exit 112 turn right and travel through Vienna and continue on Hwy. 27 to Americus and merge with U.S. 280 West, proceed to Americus. Turn right going North-East onto US-19 for 1.6 miles toward Ellaville. Turn left onto Patton Drive then turn left onto Morris Drive.

# Alternative 2:

Take 1-75 South and exit at the US 280/Cordele/Abbeville/Americus Exit 101 and turn right on US 280 and proceed to Americus for about 33.6 miles. Turn right going North-East onto US-19 for 1.6 miles toward Ellaville. Turn left onto Patton Drive then turn left onto Morris Drive.

#### Traveling North on I-75 from Florida:

Take I-75 North and exit at I-75BL/Cordele/Abbeville/Americus Exit 101. Turn left going North on US 280 and proceed to Americus for about 33.6 miles. Turn right going North-East onto US-19 for 1.6 miles toward Ellaville. Turn left onto Patton Drive then turn left onto Morris Drive.