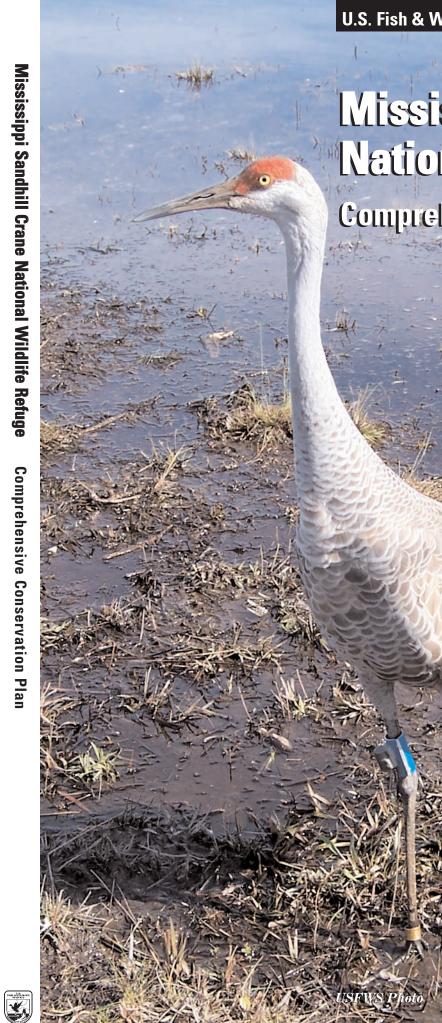

## Mississippi Sandhill Crane National Wildlife Refuge Comprehensive Conservation Plan

Comprehensive Conservation Plans provide long-term guidance for management decisions; set forth goals, objectives, and strategies needed to accomplish refuge purposes; and identify the Fish and Wildlife Service's best estimate of future needs. These plans detail program planning levels that are sometimes substantially above current budget allocations and, as such, are primarily for Service strategic planning and program prioritization purposes. The plans do not constitute a commitment for staffing increases, operational and maintenance increases, or funding for future land acquisition.