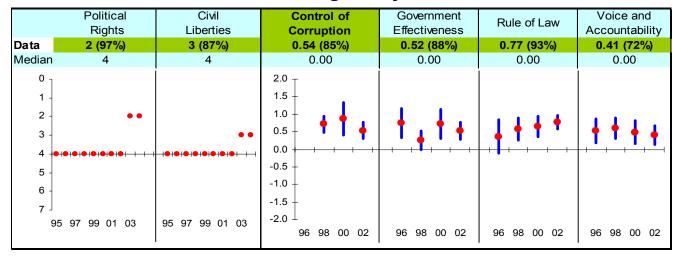

## Lesotho

## **Ruling Justly**



## **Investing in People**



## **Economic Freedom**



Note: The Board of the MCC will consider performance under these indicators plus qualitative and other materials in choosing countries eligible to submit compact proposals to MCC. The first number is the country's score and percentage in () is their ranking relative to other candidate countries (0% the worst, 50% the median, and 100% the best.) Graphs: higher is better, the horizontal-axis has been drawn through the median, the red dot is the data point, and the blue vertical bar is the standard error. Indicators highlighted in green are above the median as currently calculated and those in red are below. Medians may change as new data becomes available.