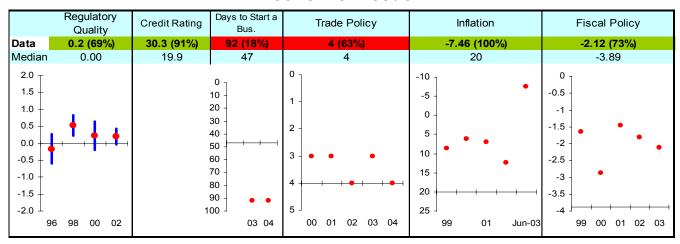

## **Economic Freedom**

Note: The Board of the MCC will consider performance under these indicators plus qualitative and other materials in choosing countries eligible to submit compact proposals to MCC. The first number is the country's score and percentage in () is their ranking relative to other candidate countries (0% the worst, 50% the median, and 100% the best.) Graphs: higher is better, the horizontal-axis has been drawn through the median, the red dot is the data point, and the blue vertical bar is the standard error. Indicators highlighted in green are above the median as currently calculated and those in red are below. Medians may change as new data becomes available.