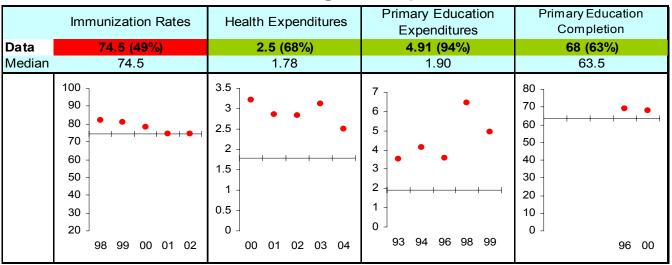

## Lesotho

## **Ruling Justly**



## **Investing in People**



## **Economic Freedom**



Note: The Board of the MCC will consider performance under these indicators plus qualitative and other materials in choosing countries eligible to submit compact proposals to MCC. The first number is the country's score and percentage in () is their ranking relative to other candidate countries (0% the worst, 50% the median, and 100% the best.) Graphs: higher is better, the horizontal-axis has been drawn through the median, the red dot is the data point, and the blue vertical bar is the standard error. Indicators highlighted in green are above the median as currently calculated and those in red are below. Medians may change as new data becomes available.