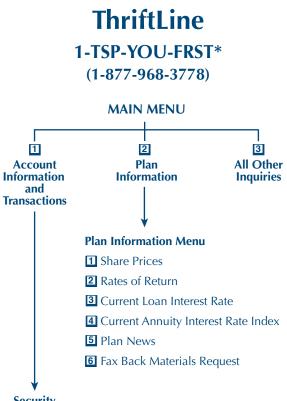

## Security

Enter TSP account number and **#** 

Enter PIN and #,\*\* or to request a PIN, press 1 and #

## Account Menu

- 1 Account Balance
- 2 Contribution Allocations
- Interfund Transfers
- 4 Loans
- 5 Withdrawals
- 6 PIN Change
- 7 Mailed TSP Materials
- 8 Mailed Statements

## \* Outside U.S. and Canada: Call (404) 233-4400 (not toll free).

\*\* If you have both a civilian and a uniformed services account, you will be taken to the account that is specific to the PIN you entered. If you have customized your PIN to be the same for both accounts, you will be asked which account you wish to access.