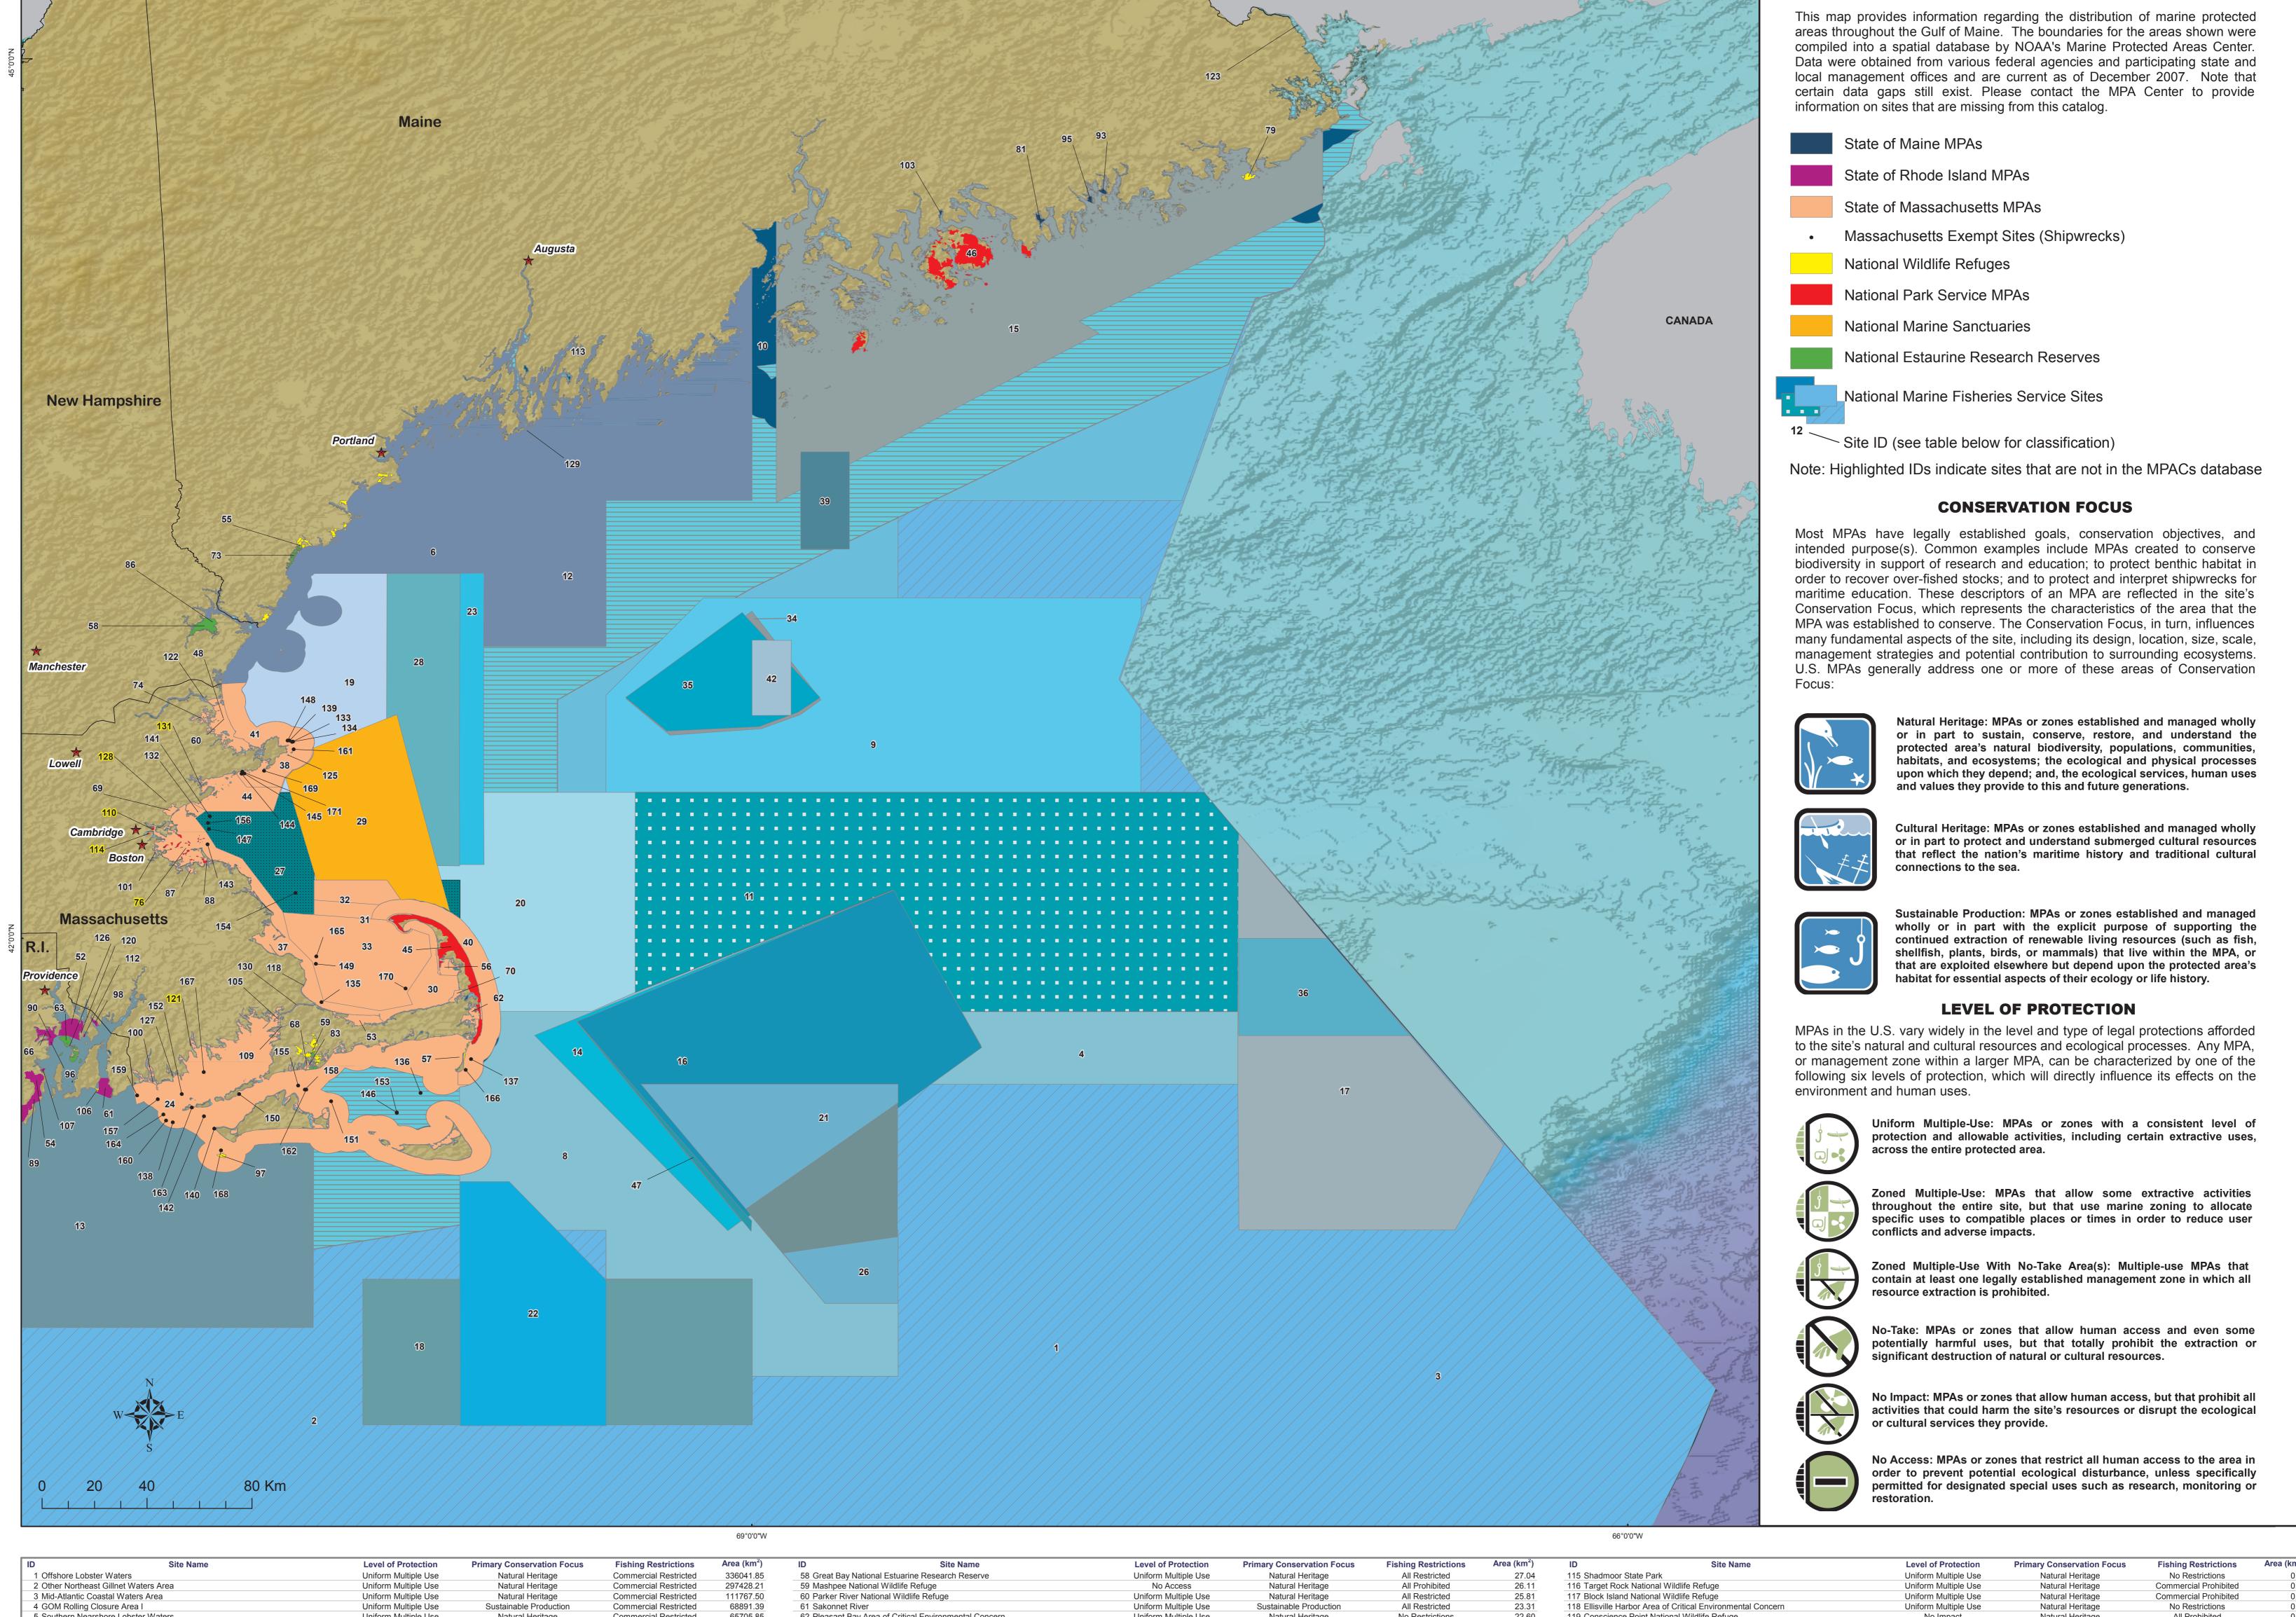

## MARINE PROTECTED AREAS in the GULF of MAINE

| ID Site Name                                                                    | Level of Protection  | Primary Conservation Focus        | Fishing Restrictions          | Area (km²)     | ID Site Name                                                                          | Level of Protection                       | Primary Conservation Focus        | Fishing Restrictions           | Area (km²) | ID Site Name                                                                    | Level of Protection                       | <b>Primary Conservation Focus</b>   | Fishing Restrictions             | Area (km²)                            |
|---------------------------------------------------------------------------------|----------------------|-----------------------------------|-------------------------------|----------------|---------------------------------------------------------------------------------------|-------------------------------------------|-----------------------------------|--------------------------------|------------|---------------------------------------------------------------------------------|-------------------------------------------|-------------------------------------|----------------------------------|---------------------------------------|
| 1 Offshore Lobster Waters                                                       | Uniform Multiple Use | Natural Heritage                  | Commercial Restricted         | 336041.85      | 58 Great Bay National Estuarine Research Reserve                                      | Uniform Multiple Use                      | Natural Heritage                  | All Restricted                 | 27.04      | 115 Shadmoor State Park                                                         | Uniform Multiple Use                      | Natural Heritage                    | No Restrictions                  | 0.41                                  |
| 2 Other Northeast Gillnet Waters Area                                           | Uniform Multiple Use | Natural Heritage                  | Commercial Restricted         | 297428.21      | 59 Mashpee National Wildlife Refuge                                                   | No Access                                 | Natural Heritage                  | All Prohibited                 | 26.11      | 116 Target Rock National Wildlife Refuge                                        | Uniform Multiple Use                      | Natural Heritage                    | Commercial Prohibited            | 0.33                                  |
| 3 Mid-Atlantic Coastal Waters Area                                              | Uniform Multiple Use | Natural Heritage                  | Commercial Restricted         | 111767.50      | 60 Parker River National Wildlife Refuge                                              | Uniform Multiple Use                      | Natural Heritage                  | All Restricted                 | 25.81      | 117 Block Island National Wildlife Refuge                                       | Uniform Multiple Use                      | Natural Heritage                    | Commercial Prohibited            | 0.28                                  |
| 4 GOM Rolling Closure Area I                                                    | Uniform Multiple Use | Sustainable Production            | Commercial Restricted         | 68891.39       | 61 Sakonnet River                                                                     | Uniform Multiple Use                      | Sustainable Production            | All Restricted                 | 23.31      | 118 Ellisville Harbor Area of Critical Environmental Concern                    | Uniform Multiple Use                      | Natural Heritage                    | No Restrictions                  | 0.25                                  |
| 5 Southern Nearshore Lobster Waters                                             | Uniform Multiple Use | Natural Heritage                  | Commercial Restricted         | 65705.85       | 62 Pleasant Bay Area of Critical Environmental Concern                                | Uniform Multiple Use                      | Natural Heritage                  | No Restrictions                | 22.60      | 119 Conscience Point National Wildlife Refuge                                   | No Impact                                 | Natural Heritage                    | All Prohibited                   | 0.25                                  |
| 6 Northern Nearshore Lobster Waters Area                                        | Uniform Multiple Use | Natural Heritage                  | Commercial Restricted         | 51489.91       | 63 Narragansett Bay National Estuarine Research Reserve                               | Uniform Multiple Use                      | Natural Heritage                  | Unrestricted                   | 17.88      | 120 Mill Gut, Colt Park                                                         | Uniform Multiple Use                      | Sustainable Production              | All Restricted                   | 0.24                                  |
| 7 Waters off New Jersey Closure                                                 | Uniform Multiple Use | Natural Heritage                  | Commercial Restricted         | 34746.46       | 64 Robert Moses State Park - Long Island                                              | Uniform Multiple Use                      | Natural Heritage                  | No Restrictions                | 14.72      | ★121 New Bedford Whaling National Historical Park                               | ?                                         | ?                                   | ?                                | 0.20                                  |
| 8 Georges Bank Seasonal Closure Area                                            | Uniform Multiple Use | Sustainable Production            | Commercial Restricted         | 21904.99       | 65 Oyster Bay National Wildlife Refuge                                                | Uniform Multiple Use                      | Sustainable Production            | Commercial Prohibited          | 13.81      | 122 Ram Island State Wildlife Sanctuary- Salisbury                              | Uniform Multiple Use                      | Natural Heritage                    | No Restrictions                  | 0.10                                  |
| 9 Offshore Closure Area                                                         | Uniform Multiple Use | Natural Heritage                  | Commercial Restricted         | 16086.34       | 66 Greenwich Bay                                                                      | Uniform Multiple Use                      | Sustainable Production            | All Restricted                 | 13.65      | ★ 123 Saint Croix International Historic Site                                   | ?                                         | ?                                   | ?                                | 0.10                                  |
| 10 Northern Inshore State Lobster Waters Area                                   | Uniform Multiple Use | Natural Heritage                  | Commercial Restricted         | 15729.94       | 67 Wertheim National Wildlife Refuge                                                  | Uniform Multiple Use                      | Natural Heritage                  | Commercial Prohibited          | 11.59      | 124 Bayswater Point State Park                                                  | Uniform Multiple Use                      | Natural Heritage                    | No Restrictions                  | 0.07                                  |
| 11 SAM East                                                                     | Uniform Multiple Use | Natural Heritage                  | Commercial Restricted         | 13182.33       | 68 Waquoit Bay National Estuarine Research Reserve                                    | Uniform Multiple Use                      | Natural Heritage                  | All Restricted                 | 11.47      | 125 Milk Island (Knight) State Wildlife Sanctuary                               | Uniform Multiple Use                      | Natural Heritage                    | No Restrictions                  | 0.05                                  |
| 12 Mid-Coast Closure Area                                                       | Uniform Multiple Use | Natural Heritage                  | Commercial Restricted         | 12036.42       | 69 Rumney Marshes Area of Critical Environmental Concern                              | Uniform Multiple Use                      | Natural Heritage                  | No Restrictions                | 11.28      | 126 Jenny's Creek                                                               | Uniform Multiple Use                      | Sustainable Production              | All Restricted                   | 0.05                                  |
| 13 Cape Cod South Closure Area                                                  | Uniform Multiple Use | Natural Heritage                  | Commercial Restricted         | 9866.13        | 70 Inner Cape Cod Bay Area of Critical Environmental Concern                          | Uniform Multiple Use                      | Natural Heritage                  | No Restrictions                | 10.55      | 127 Demarest Lloyd State Park                                                   | Uniform Multiple Use                      | Natural Heritage                    | Recreational Restricted          | 0.05                                  |
| 14 Great South Channel Restricted Lobster Area                                  | Uniform Multiple Use | Natural Heritage                  | Commercial Restricted         | 8356.09        | 71 Jones Beach State Park                                                             | Uniform Multiple Use                      | Natural Heritage                  | No Restrictions                | 10.28      | ★ 128 Saugus Iron Works National Historic Site                                  | ?                                         | ?                                   | ?                                | 0.04                                  |
| 15 Northeast Closure Area                                                       | Uniform Multiple Use | Natural Heritage                  | Commercial Restricted         | 7534.90        | 72 Hudson River National Estuarine Research Reserve                                   | Uniform Multiple Use                      | Natural Heritage                  | Commercial Restricted          | 9.85       | 129 Pond Island National Wildlife Refuge                                        | Uniform Multiple Use                      | Natural Heritage                    | Commercial Restricted            | 0.04                                  |
| 16 Great South Channel Restricted Gillnet Area                                  | Uniform Multiple Use | Natural Heritage                  | Commercial Restricted         | 7502.18        | 73 Wells National Estuarine Research Reserve                                          | Uniform Multiple Use                      | Natural Heritage                  | Commercial Restricted          | 8.19       | 130 Herring River Watershed Area of Critical Environmental Concern              | Uniform Multiple Use                      | Natural Heritage                    | No Restrictions                  | 0.04                                  |
| 17 Closed Area II                                                               | Zoned Multiple Use   | Sustainable Production            | Commercial Restricted         | 6734.15        | 74 William Forward Wildlife Management Area                                           | Uniform Multiple Use                      | Natural Heritage                  | No Restrictions                | 7.47       | *131 Salem Maritime National Historic Site                                      | ?                                         | ?                                   | ?                                | 0.04                                  |
| 18 Nantucket Lightship Closed Area                                              | Zoned Multiple Use   | Sustainable Production            | All Restricted                | 6265.80        | 75 Hither Hills State Park                                                            | Uniform Multiple Use                      | Natural Heritage                  | No Restrictions                | 6.97       | 132 Egg Rock (Henry Cabot Lodge) State Wildlife Sanctuary                       | Uniform Multiple Use                      | Natural Heritage                    | No Restrictions                  | 0.01                                  |
| 19 Stellwagen Bank/Jeffreys Ledge Restricted Area                               | Uniform Multiple Use | Natural Heritage                  | Commercial Restricted         | 5271.84        | * 76 Boston Harbor Islands National Recreational Area                                 | ?                                         | ?                                 | ?                              | 6.46       | ** 133 U.S.S. Grouse Exempt Site                                                | Uniform Multiple Use                      | Cultural Heritage                   | No Restrictions                  | ?                                     |
| 20 SAM West                                                                     | Uniform Multiple Use | Natural Heritage                  | Commercial Restricted         | 5008.70        | 77 Heckscher State Park                                                               | Uniform Multiple Use                      | Natural Heritage                  | No Restrictions                | 6.33       | ** 134 California Exempt Site                                                   | Uniform Multiple Use                      | Cultural Heritage                   | No Restrictions                  | ?                                     |
| 21 Closed Area I                                                                | Zoned Multiple Use   | Sustainable Production            | Commercial Restricted         | 3940.44        | 78 Caumsett State Historic Park                                                       | Uniform Multiple Use                      | Natural Heritage                  | No Restrictions                | 6.19       | ** 135 Pottstown Exempt Site                                                    | Uniform Multiple Use                      | Cultural Heritage                   | No Restrictions                  | ?                                     |
| 22 Nantucket Lightship Habitat Closure Area                                     | Uniform Multiple Use | Sustainable Production            | Commercial Restricted         | 3409.98        | 79 Cross Island National Wildlife Refuge                                              | No Take                                   | Natural Heritage                  | Commercial Restricted          | 6.16       | ** 136 Lackawana Exempt Site                                                    | Uniform Multiple Use                      | Cultural Heritage                   | No Restrictions                  | ?                                     |
| 23 Western Gulf of Maine Closure Area                                           | Uniform Multiple Use | Sustainable Production            | All Restricted                | 3010.52        | 80 Napeague State Park                                                                | Uniform Multiple Use                      | Natural Heritage                  | No Restrictions                |            | ** 137 Pendelton Exempt Site                                                    | Uniform Multiple Use                      | Cultural Heritage                   | No Restrictions                  | ?                                     |
| 24 Cape and Islands Ocean Sanctuary                                             | Uniform Multiple Use | Natural Heritage                  | No Restrictions               | 2834.59        | 81 West Bay Seed Mussel Conservation Area                                             | Uniform Multiple Use                      | Sustainable Production            | All Restricted                 |            | 138 Seaconnet Exempt Site                                                       | Uniform Multiple Use                      | Cultural Heritage                   | No Restrictions                  | ?                                     |
| 25 Mudhole Closure                                                              | Uniform Multiple Use | Natural Heritage                  | Commercial Restricted         | 2786.52        | 82 Governor Alfred E. Smith/Sunken Meadow State Park                                  | Uniform Multiple Use                      | Natural Heritage                  | No Restrictions                | 4.69       | 139 Charles S. Haight Exempt Site                                               | Uniform Multiple Use                      | Cultural Heritage                   | No Restrictions                  | ?                                     |
| 26 Closed Area I Habitat Closure Areas                                          | Uniform Multiple Use | Sustainable Production            | Commercial Restricted         | 2525.88        | 83 Waguoit Bay Area of Critical Environmental Concern                                 | Uniform Multiple Use                      | Natural Heritage                  | No Restrictions                | 4 49       | 140 Herman Winter Exempt Site                                                   | Uniform Multiple Use                      | Cultural Heritage                   | No Restrictions                  | ?                                     |
| 27 Massachusetts Bay Closure Area                                               | Uniform Multiple Use | Natural Heritage                  | Commercial Restricted         | 2375.60        | 84 Stewart B. McKinney National Wildlife Refuge                                       | Uniform Multiple Use                      | Natural Heritage                  | All Prohibited                 |            | ** 141 Herbert Exempt Site                                                      | Uniform Multiple Use                      | Cultural Heritage                   | No Restrictions                  | ?                                     |
| 28 Western Gulf of Maine Habitat Closure Area                                   | Uniform Multiple Use | Sustainable Production            | Commercial Restricted         | 2272.54        | 85 Gilgo State Park                                                                   | Uniform Multiple Use                      | Natural Heritage                  | No Restrictions                | 4.31       | ** 142 John Dwight Exempt Site                                                  | Uniform Multiple Use                      | Cultural Heritage                   | No Restrictions                  | ?                                     |
| 29 Gerry E. Studds/Stellwagen Bank National Marine Sanctuary                    | Uniform Multiple Use | Natural Heritage                  | No Restrictions               | 2189.75        | 86 Great Bay National Wildlife Refuge                                                 | Uniform Multiple Use                      | Natural Heritage                  | All Prohibited                 |            | ** 143 Kiowa Exempt Site                                                        | Uniform Multiple Use                      | Cultural Heritage                   | No Restrictions                  | ?                                     |
| 30 Right Whale Critical Habitat and Adjacent Waters Restricted Gear Area        | Uniform Multiple Use | Natural Heritage                  | Commercial Restricted         | 1816.14        | 87 Weymouth/Hingham Back River Area of Critical Environmental Concern                 | Uniform Multiple Use                      | Natural Heritage                  | No Restrictions                | 3.88       | ** 144 Albert Gallatin Exempt Site                                              | Uniform Multiple Use                      | Cultural Heritage                   | No Restrictions                  | ?                                     |
| 31 Cape Cod Bay Year-Round Fish Pot Trawl Floating Ground Line Prohibition Area | Uniform Multiple Use | Natural Heritage                  | Commercial Restricted         | 1749.38        | 88 Weir River Area of Critical Environmental Concern                                  | Uniform Multiple Use                      | Natural Heritage                  | No Restrictions                | 3.77       | ** 145 Alice M. Colburn Exempt Site                                             | Uniform Multiple Use                      | Cultural Heritage                   | No Restrictions                  | ?                                     |
| 32 Cape Cod Bay Restricted Area                                                 | Zoned Multiple Use   | Natural Heritage                  | Commercial Restricted         | 1665.41        | 89 John H. Chafee National Wildlife Refuge                                            | Uniform Multiple Use                      | Natural Heritage                  | All Prohibited                 | 3.77       | ** 146 Barge and Crane Exempt Site                                              | Uniform Multiple Use                      | Cultural Heritage                   | No Restrictions                  | 2                                     |
| 33 Cape Cod Bay Ocean Sanctuary                                                 | Uniform Multiple Use | Natural Heritage                  | No Restrictions               | 1588.55        | 90 Potowomut River                                                                    | Uniform Multiple Use                      | Sustainable Production            | All Restricted                 | 3.74       | ** 147 City of Salisbury Exempt Site                                            | Uniform Multiple Use                      | Cultural Heritage                   | No Restrictions                  | ?                                     |
| 34 Cashes Ledge Closure Area                                                    | Uniform Multiple Use | Sustainable Production            | Commercial Restricted         | 1425.38        | 91 Montauk Point State Park                                                           | Uniform Multiple Use                      | Natural Heritage                  | No Restrictions                |            | ** 148 Edwin Rich Exempt Site                                                   | Uniform Multiple Use                      | Cultural Heritage                   | No Restrictions                  | 2                                     |
| 35 Cashes Ledge Closure Area (Multispecies)                                     | Uniform Multiple Use | Sustainable Production            | Commercial Restricted         | 1373.31        | 92 Wildwood State Park                                                                | Uniform Multiple Use                      | Natural Heritage                  | No Restrictions                |            | ** 149 Henry Endicott Exempt Site                                               | Uniform Multiple Use                      | Cultural Heritage                   | No Restrictions                  | 2                                     |
| 36 Closed Area II Habitat Closure Area                                          | Uniform Multiple Use | Sustainable Production            | Commercial Restricted         | 1371.54        | 93 Harrington River Seed Mussel Conservation Area                                     | Uniform Multiple Use                      | Sustainable Production            | All Restricted                 |            | ** 150 Lunet Exempt Site                                                        | Uniform Multiple Use                      | Cultural Heritage                   | No Restrictions                  | 2                                     |
| 37 Winter Flounder Spawning Closure Area                                        | Uniform Multiple Use | Sustainable Production            | All Restricted                | 1125.76        | 94 Camp Hero State Park                                                               | Uniform Multiple Use                      | Natural Heritage                  | No Restrictions                |            | ** 151 Ardandau Exempt Site                                                     | Uniform Multiple Use                      | Cultural Heritage                   | No Restrictions                  | 2                                     |
| 38 North Shore Groundfish Closure Area                                          | Uniform Multiple Use | Sustainable Production            | Commercial Restricted         | 542.17         | 95 Narraguagus Bay Seed Mussel Conservation Area                                      | Uniform Multiple Use                      | Sustainable Production            | All Restricted                 |            | ** 152 Corvan Exempt Site                                                       | Uniform Multiple Use                      | Cultural Heritage                   | No Restrictions                  | 2                                     |
| 39 Jeffrey's Bank Habitat Closure Area                                          | Uniform Multiple Use | Sustainable Production            | Commercial Restricted         | 499.43         | 96 High Banks                                                                         | Uniform Multiple Use                      | Sustainable Production            | All Restricted                 |            | ** 153 Van Gilder Exempt Site                                                   | Uniform Multiple Use                      | Cultural Heritage                   | No Restrictions                  | 2                                     |
| 40 Cape Cod Ocean Sanctuary                                                     | Uniform Multiple Use | Natural Heritage                  | No Restrictions               | 482.54         | 97 Nomans Land Island National Wildlife Refuge                                        | No Access                                 | Natural Heritage                  | All Prohibited                 |            | ** 154 Pinthis Exempt Site                                                      | Uniform Multiple Use                      | Cultural Heritage                   | No Restrictions                  | -: 2                                  |
| 41 North Shore Ocean Sanctuary                                                  | Uniform Multiple Use | Natural Heritage                  | No Restrictions               | 440.72         | 98 Kickemuit River                                                                    | Uniform Multiple Use                      | Sustainable Production            | All Restricted                 |            | ** 155 Port Hunter Exempt Site                                                  | Uniform Multiple Use                      | Cultural Heritage                   | No Restrictions                  | -: 2                                  |
| 42 Cashes Ledge Habitat Closure                                                 | Uniform Multiple Use | Sustainable Production            | Commercial Restricted         | 313.26         | 99 Captree State Park                                                                 | Uniform Multiple Use                      | Natural Heritage                  | No Restrictions                |            | ** 156 Romance Exempt Site                                                      | Uniform Multiple Use                      | Cultural Heritage                   | No Restrictions                  | : 2                                   |
| 43 Edwin B. Forsythe National Wildlife Refuge                                   | Zoned No Take        |                                   | Commercial Prohibited         | 276.83         | 100 Horseneck Beach State Reservation                                                 | •                                         | Natural Heritage                  | Recreational Restricted        |            | ** 157 Hilda Garston Exempt Site                                                | Uniform Multiple Use                      |                                     | No Restrictions                  | :                                     |
| 44 South Essex Ocean Sanctuary                                                  | Uniform Multiple Use | Natural Heritage Natural Heritage | No Restrictions               | 270.03         | 101 Neponset River Estuary Area of Critical Environmental Concern                     | Uniform Multiple Use Uniform Multiple Use | Natural Heritage                  | No Restrictions                |            | ** 157 Filida Garston Exempt Site  ** 158 Kershaw Exempt Site                   | Uniform Multiple Use                      | Cultural Heritage Cultural Heritage | No Restrictions                  |                                       |
| 45 Cape Cod National Seashore                                                   | Uniform Multiple Use |                                   | All Restricted                | 164.20         | 102 Ninigret National Wildlife Refuge                                                 | Uniform Multiple Use                      | Natural Heritage                  | Commercial Prohibited          |            | ** 159 H.M.C.S. Saint Clair Exempt Site                                         | Uniform Multiple Use                      | Cultural Heritage                   | No Restrictions                  | -:                                    |
| 46 Acadia National Park                                                         | •                    | Natural Heritage                  |                               | 104.20         | 102 Ninigret National Wildlife Refuge  103 Jordan River Seed Mussel Conservation Area | •                                         | Sustainable Production            |                                |            | ** 160 Trojan Exempt Site                                                       |                                           |                                     | No Restrictions                  | <u> </u>                              |
| 47 Great South Channel Sliver Restricted Area                                   | Uniform Multiple Use | Natural Heritage                  | All Restricted All Restricted | 105.69         | 104 Orient Beach State Park                                                           | Uniform Multiple Use                      |                                   | All Restricted No Restrictions |            | ** 160 Trojan Exempt Site  ** 161 Chelsea Exempt Site                           | Uniform Multiple Use                      | Cultural Heritage                   | No Restrictions  No Restrictions |                                       |
| 48 Parker River/Essex Bay Area of Critical Environmental Concern                | Uniform Multiple Use | Natural Heritage                  | No Restrictions               | 100.08         | 105 Bourne Back River Area of Critical Environmental Concern                          | Uniform Multiple Use Uniform Multiple Use | Natural Heritage Natural Heritage | No Restrictions                |            |                                                                                 | Uniform Multiple Use Uniform Multiple Use | Cultural Heritage                   | No Restrictions                  | · · · · · · · · · · · · · · · · · · · |
| ·                                                                               | Uniform Multiple Use | Natural Heritage                  |                               | 103.23         |                                                                                       |                                           | <u> </u>                          |                                |            | ** 162 Pemberton Exempt Site                                                    |                                           | Cultural Heritage                   |                                  | :                                     |
| 49 Salt Ponds Region  50 Catoway National Programing Area                       | Uniform Multiple Use | Natural Heritage                  | All Restricted                | 67.51          | 106 Sachuest Point National Wildlife Refuge 107 Bissel Cove/Fox Island                | Uniform Multiple Use                      | Natural Heritage                  | All Prohibited                 |            | ** 163 U.S.S. Triana Exempt Site                                                | Uniform Multiple Use                      | Cultural Heritage                   | No Restrictions                  | <u>.</u>                              |
| 50 Gateway National Recreation Area                                             | Zoned Multiple Use   | Natural Heritage                  | All Restricted                |                |                                                                                       | Uniform Multiple Use                      | Sustainable Production            | All Restricted                 |            | ** 164 Vineyard Sound Lightship Exempt Site                                     | Uniform Multiple Use                      | Cultural Heritage                   | No Restrictions                  |                                       |
| 51 Fire Island National Seashore                                                | Zoned Multiple Use   | Natural Heritage                  | All Restricted                | 57.67          | 108 Seatuck National Wildlife Refuge                                                  | No Access                                 | Natural Heritage                  | Commercial Prohibited          |            | ** 165 Mars Exempt Site                                                         | Uniform Multiple Use                      | Cultural Heritage                   | No Restrictions                  |                                       |
| 52 Upper Narragansett Bay                                                       | Uniform Multiple Use | Natural Heritage                  | All Restricted                | 38.89          | 109 Pocasset River Area of Critical Environmental Concern                             | Uniform Multiple Use                      | Natural Heritage                  | No Restrictions                | 0.65       | ** 166 Dixie Sword Exempt Site                                                  | Uniform Multiple Use                      | Cultural Heritage                   | No Restrictions                  |                                       |
| 53 Sandy Neck/Barnstable Harbor Area of Critical Environmental Concern          | Uniform Multiple Use | Natural Heritage                  | No Restrictions               | 36.96          | *110 Boston National Historical Park                                                  |                                           | Y<br>National III 2               | ?<br>N- D- 11 "                | 0.60       | ** 167 U.S.S. Yankee Exempt Site                                                | Uniform Multiple Use                      | Cultural Heritage                   | No Restrictions                  |                                       |
| 54 Narrow River                                                                 | Uniform Multiple Use | Natural Heritage                  | All Prohibited                | 36.43          | 111 Nissequogue River State Park                                                      | Uniform Multiple Use                      | Natural Heritage                  | No Restrictions                |            | ** 168 U.S.S. YSD Exempt Site                                                   | Uniform Multiple Use                      | Cultural Heritage                   | No Restrictions                  |                                       |
| 55 Rachel Carson National Wildlife Refuge                                       | Uniform Multiple Use | Natural Heritage                  | All Prohibited                | 35.60          | 112 Bristol Harbor Shellfish Transplant Area                                          | Uniform Multiple Use                      | Sustainable Production            | All Restricted                 |            | ** 169 Chester A. Poling Exempt Site                                            | Uniform Multiple Use                      | Cultural Heritage                   | No Restrictions                  |                                       |
| 56 Wellfleet Harbor Area of Critical Environmental Concern                      | Uniform Multiple Use | Natural Heritage                  | No Restrictions               | 31.53<br>29.60 | 113 Newcastle Conservation Area I                                                     | Uniform Multiple Use                      | Sustainable Production            | All Restricted                 |            | ** 170 James S. Longstreet Exempt Site  ** 171 U.S.S. New Hampshire Exempt Site | Uniform Multiple Use Uniform Multiple Use | Cultural Heritage                   | No Restrictions                  |                                       |
| 57 Monomoy National Wildlife Refuge                                             | Zoned Multiple Use   | Natural Heritage                  | Commercial Restricted         |                | * 114 Boston African American National Historic Site                                  |                                           |                                   |                                |            |                                                                                 |                                           | Cultural Heritage                   | No Restrictions                  |                                       |