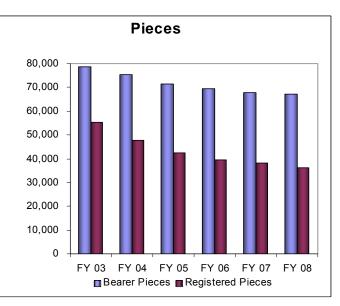

## Bearer and Registered Securities Balances as of August 31, 2008.

|                                 | Bearer           |        | Registered      |        | Total            |
|---------------------------------|------------------|--------|-----------------|--------|------------------|
|                                 | Amount           | Pieces | Amount          | Pieces |                  |
| Matured                         |                  |        |                 |        |                  |
| ≤ 1yr ago                       | \$0.00           | 0      | \$6,872,000.00  | 977    | \$6,872,000.00   |
| 1 - 5 yrs                       | \$6,696,000.00   | 852    | \$4,205,000.00  | 900    | \$10,901,000.00  |
| > 5 yrs ago                     | \$101,024,157.30 | 66,406 | \$33,747,081.03 | 31,166 | \$134,771,238.33 |
| Total Matured                   | \$107,720,157.30 | 67,258 | \$44,824,081.03 | 33,043 | \$152,544,238.33 |
| Unmatured                       | \$0.00           | 0      | \$37,199,000.00 | 3,210  | \$37,199,000.00  |
| Total Definitive<br>Outstanding |                  |        |                 |        |                  |
|                                 | \$107,720,157.30 | 67,258 | \$82,023,081.03 | 36,253 | \$189,743,238.33 |

The last definitive securities were issued in 1986 and are due to mature in 2016. Of the \$37.2 million remaining in unmatured definitive securities (8 CUSIPS), no securities will mature or be called during FY 2008. Approximately 1 to 3% of the total matured securities are redeemed each month, except months when a security is called.