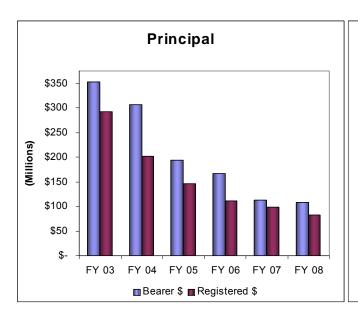

## Bearer and Registered Securities Balances as of August 31, 2008.

|                                 | Bearer           |        | Registered      |        | Total            |
|---------------------------------|------------------|--------|-----------------|--------|------------------|
|                                 | Amount           | Pieces | Amount          | Pieces |                  |
| Matured                         |                  |        |                 |        |                  |
| ≤ 1yr ago                       | \$0.00           | 0      | \$6,872,000.00  | 977    | \$6,872,000.00   |
| 1 - 5 yrs                       | \$6,696,000.00   | 852    | \$4,205,000.00  | 900    | \$10,901,000.00  |
| > 5 yrs ago                     | \$101,024,157.30 | 66,406 | \$33,747,081.03 | 31,166 | \$134,771,238.33 |
| Total Matured                   | \$107,720,157.30 | 67,258 | \$44,824,081.03 | 33,043 | \$152,544,238.33 |
| Unmatured                       | \$0.00           | 0      | \$37,199,000.00 | 3,210  | \$37,199,000.00  |
| Total Definitive<br>Outstanding |                  |        |                 |        |                  |
|                                 | \$107,720,157.30 | 67,258 | \$82,023,081.03 | 36,253 | \$189,743,238.33 |

The last definitive securities were issued in 1986 and are due to mature in 2016. Of the \$37.2 million remaining in unmatured definitive securities (8 CUSIPS), no securities will mature or be called during FY 2008. Approximately 1 to 3% of the total matured securities are redeemed each month, except months when a security is called.