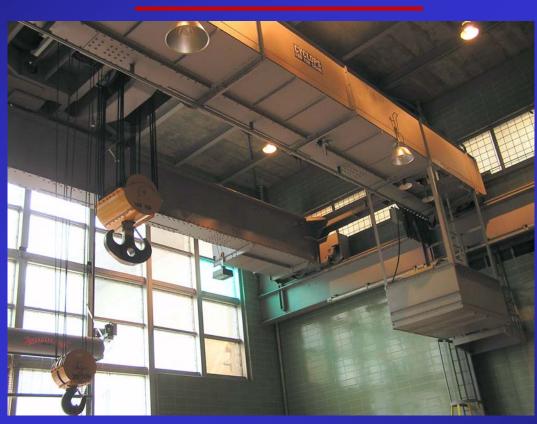

### Major Rehabilitation Whitney Powerhouse

Bridge Crane Repairs and Upgrades – 2006 – One Corps Serving The Army and the Nation