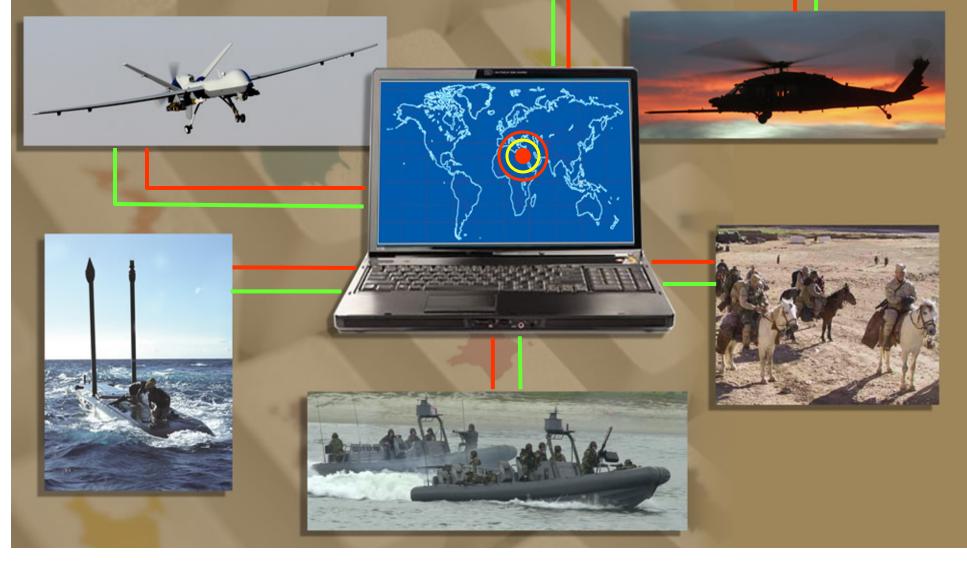

# **GLOBAL SENSOR NETWORK**

- One Network
- Redundant Communications
- Single Workstation