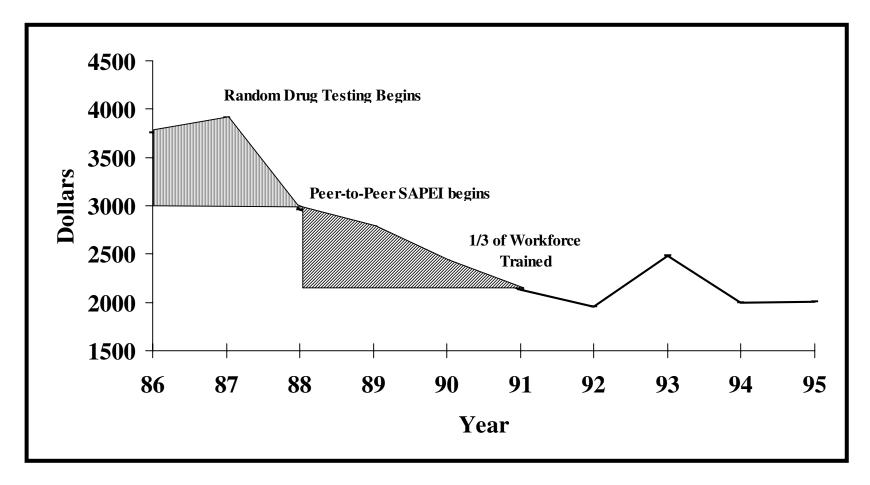

Total Medical and Work Loss Costs of Employee Injuries per

Million Revenue Miles in a Major Transportation Company (1997\$)

Source: CSAP Workplace Managed Care Grant Program, Pacific Institute for Research and Evaluation