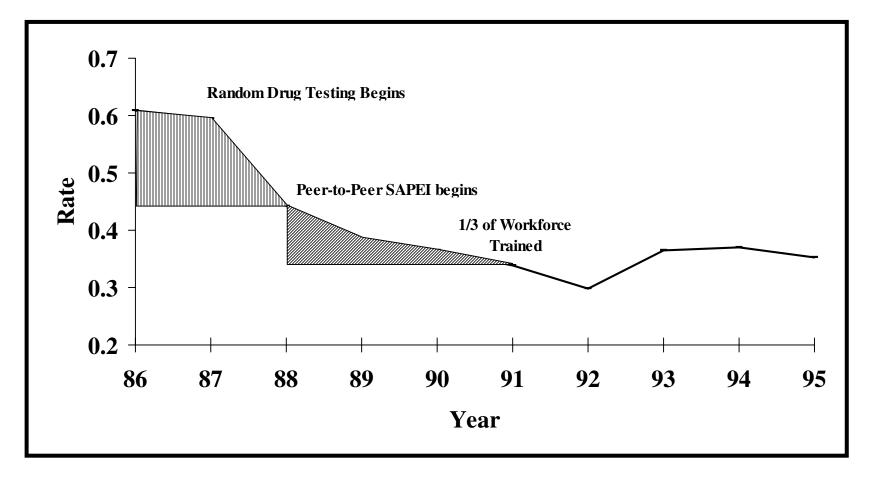

Employee Injury Rate per Million Revenue Miles In a Major

Transportation Company (1997\$)

Source: CSAP Workplace Managed Care Grant Program, Pacific Institute for Research and Evaluation

Non-Employee Injury Rate per Million Revenue Miles In a Major