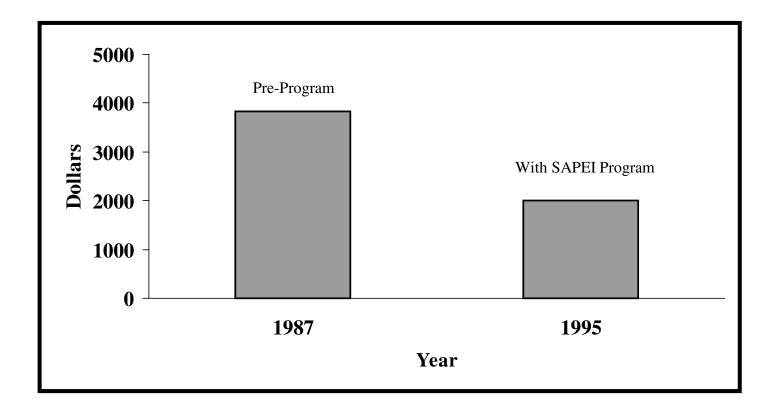

Total Medical and Work Loss Costs of Employee Injuries per

Million Revenue Miles in a Major Transportation Company (1997\$)



Source: CSAP Workplace Managed Care Grant Program, Pacific Institute for Research and Evaluation

Employee Injury Rate per Million Revenue Miles In a Major

Transportation Company (1997\$)



Source: CSAP Workplace Managed Care Grant Program, Pacific Institute for Research and Evaluation

Non-Employee Injury Rate per Million Revenue Miles In a Major

Transportation Company (1997\$)



Source: CSAP Workplace Managed Care Grant Program, Pacific Institute for Research and Evaluation

## Injury Costs in a Major Transportation Company (1997\$)