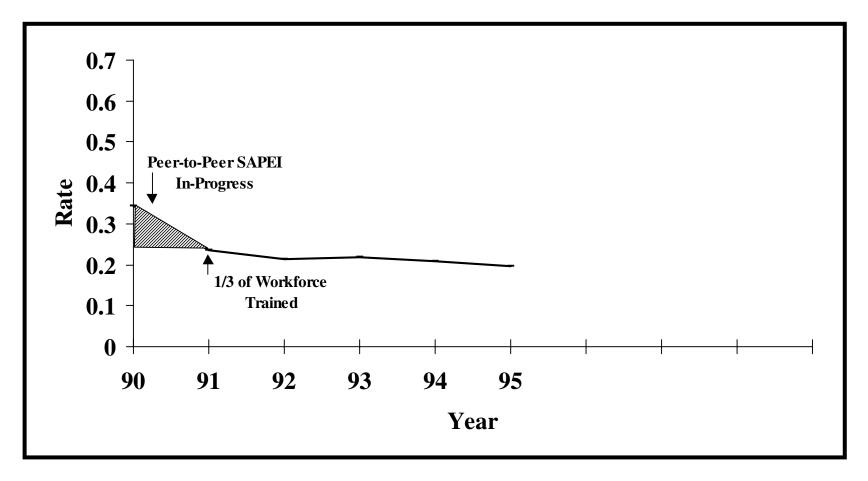

Employee Injury Rate per Million Revenue Miles In a Major

Transportation Company (1997\$)

Source: CSAP Workplace Managed Care Grant Program, Pacific Institute for Research and Evaluation

Non-Employee Injury Rate per Million Revenue Miles In a Major

Transportation Company (1997\$)

Source: CSAP Workplace Managed Care Grant Program, Pacific Institute for Research and Evaluation