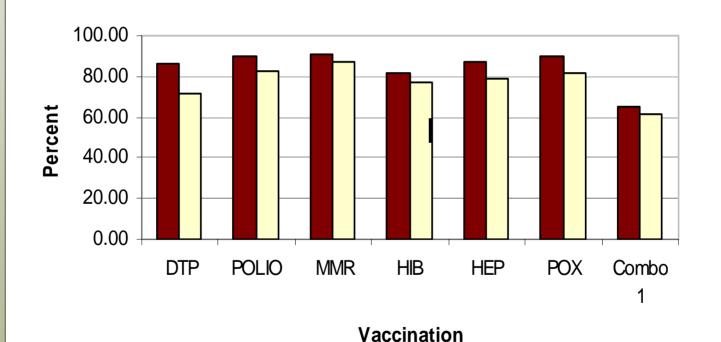

## ARKIDS A & B Immunization Rates for SFY 2004

■ Immunization Rate □ National Rate 2004