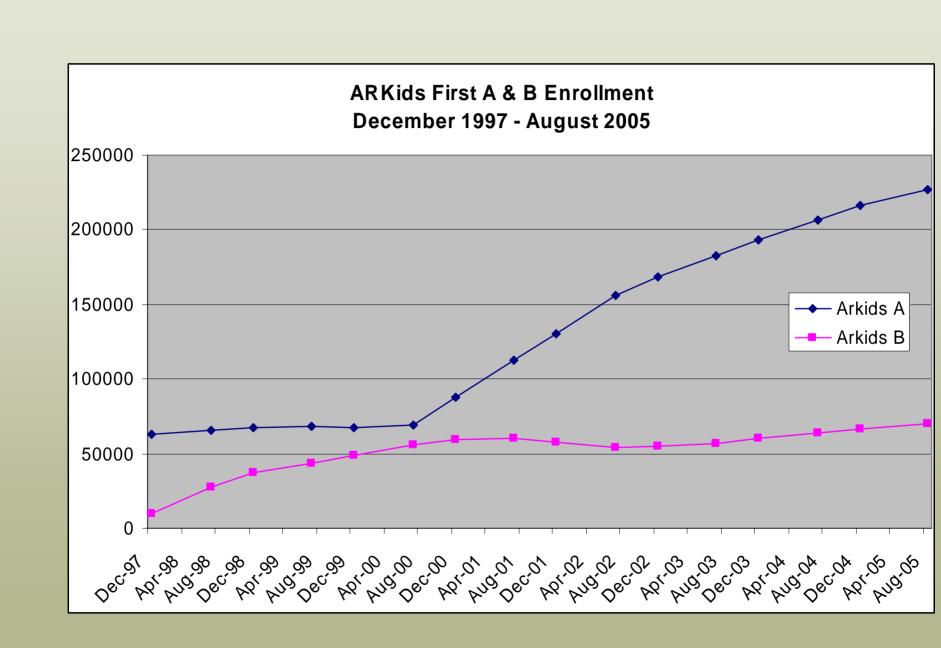

 You can get an ARKids First application by calling our toll-free hotline, 1-888-474-8275. You do not have to visit a DHS office.

Progress is being made in Arkansas, beginning with ARKids First. Arkansas now excels in caring for kids, serving 75,000 previously uninsured children since 1997.