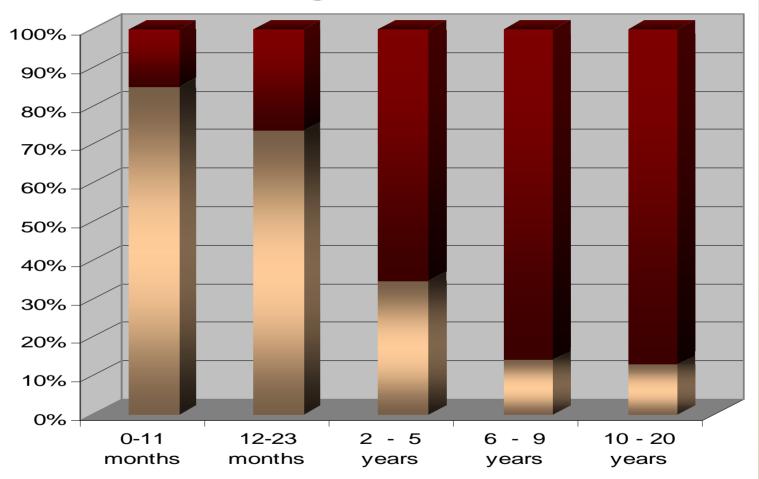

### ARKIDS B Preventive Health Screening SFY2005

- Recipients with NO screen
- Recipients with at least 1 screen