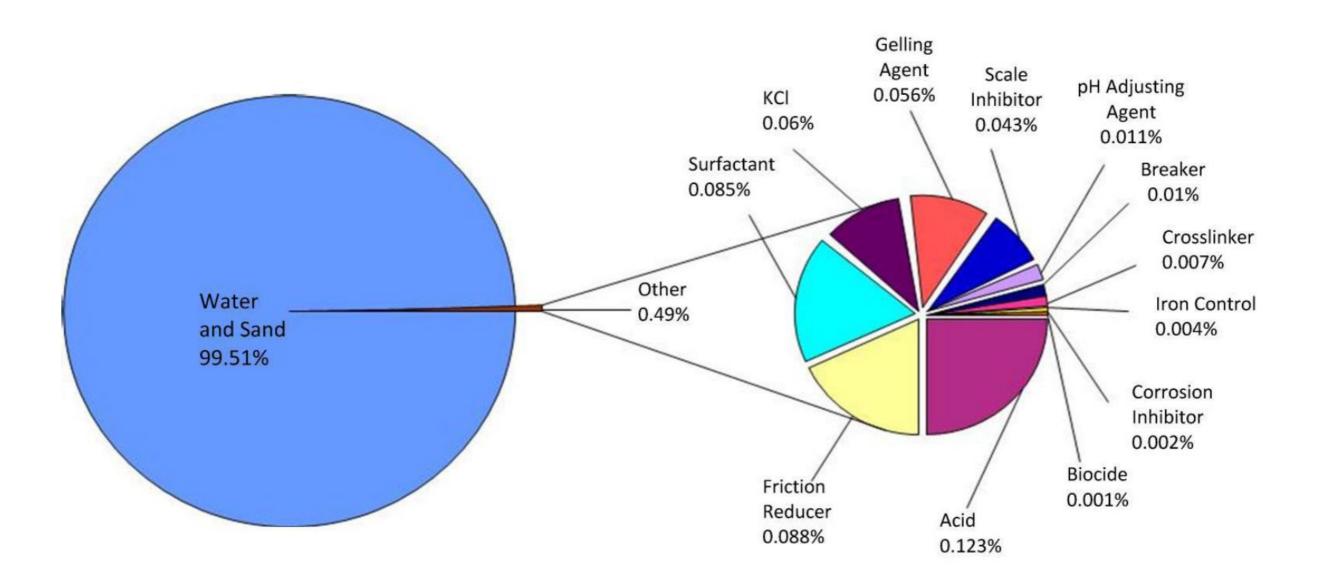

#### Fracs are mostly water, but...

#### ...What's in the water affects the quality of the frac.

|  |  | Vater | Lens™ | 3 |
|--|--|-------|-------|---|
|--|--|-------|-------|---|