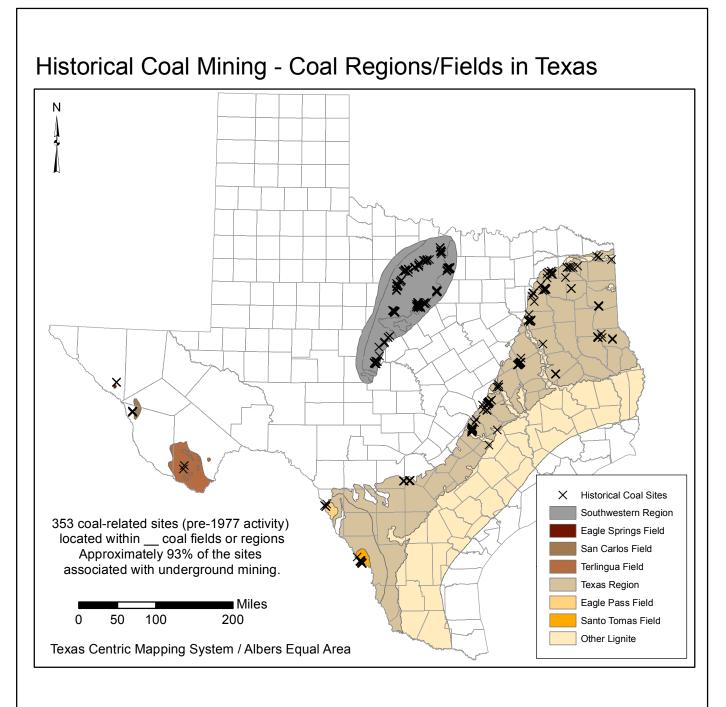

| No. of Sites | Region / Coal Field*                                                                              |  |
|--------------|---------------------------------------------------------------------------------------------------|--|
|              | Interior Coal Province                                                                            |  |
| 152          | Southwestern Region                                                                               |  |
| 2            | Eagle Springs Field                                                                               |  |
| 7            | San Carlos Field                                                                                  |  |
| 2            | Terlingua Field                                                                                   |  |
|              | Gulf Coal Province                                                                                |  |
| 159          | Texas Region                                                                                      |  |
| 4            | Eagle Pass Field                                                                                  |  |
| 16           | Santo Tomas Field                                                                                 |  |
| 11           | Other lignite                                                                                     |  |
| 353          | *Summarized from Province and Name Fields from the coalfdp050 shapefile obtained from the Nationa |  |
|              | Atlas web page; URL accessed on 11/26/2013; http://nationalatlas.gov/atlasftp.html#coalfdp        |  |