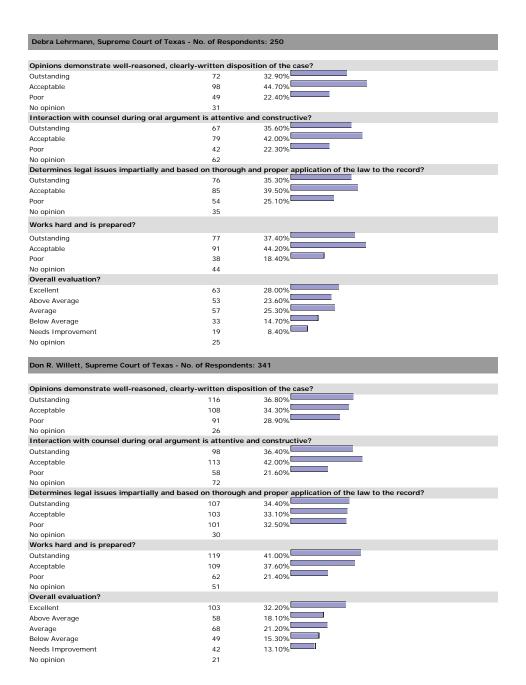

### SUPREME COURT OF TEXAS

No opinion

Jeffrey S. Boyd, Supreme Court of Texas - No. of Respondents: 189

| Outstanding                         | 64                       | 40.00%                                          |
|-------------------------------------|--------------------------|-------------------------------------------------|
| Acceptable                          | 58                       | 36.20%                                          |
| Poor                                | 38                       | 23.80%                                          |
| No opinion                          | 29                       |                                                 |
| Interaction with counsel during or  | al argument is attentive | e and constructive?                             |
| Outstanding                         | 46                       | 39.30%                                          |
| Acceptable                          | 49                       | 41.90%                                          |
| Poor                                | 22                       | 18.80%                                          |
| No opinion                          | 72                       |                                                 |
| Determines legal issues impartially | y, based on thorough an  | nd proper application of the law to the record? |
| Outstanding                         | 58                       | 36.00%                                          |
| Acceptable                          | 66                       | 41.00%                                          |
| Poor                                | 37                       | 23.00%                                          |
| No opinion                          | 28                       |                                                 |
| Works hard and is prepared?         |                          |                                                 |
| Outstanding                         | 65                       | 44.20%                                          |
| Acceptable                          | 55                       | 37.40%                                          |
| Poor                                | 27                       | 18.40%                                          |
| No opinion                          | 42                       |                                                 |
| Overall evaluation?                 |                          |                                                 |
| Excellent                           | 56                       | 32.90%                                          |
| Above Average                       | 40                       | 23.50%                                          |
| Average                             | 38                       | 22.40%                                          |
| Below Average                       | 19                       | 11.20%                                          |
| Needs Improvement                   | 17                       | 10.00%                                          |
| No opinion                          | 19                       |                                                 |