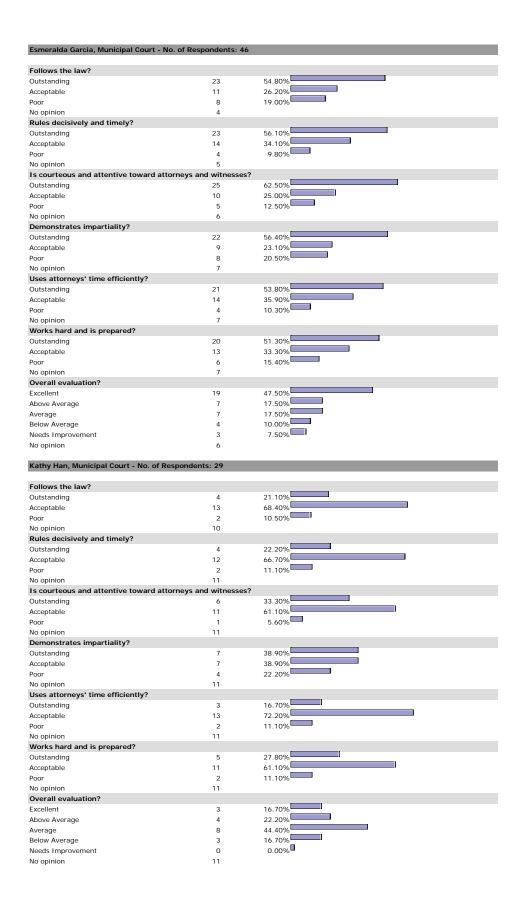

|        |  |
| Excellent                         | 417                        | 77.80% |  |
| Above Average                     | 83                         | 15.50% |  |
| Average                           | 31                         | 5.80%  |  |
| Below Average                     | 3                          | 0.60%  |  |
| Needs Improvement                 | 2                          | 0.40%  |  |
| lo opinion                        | 62                         |        |  |

#### HE MACISTRATE

## George C. Hanks, Jr., U.S. Magistrate Judge - No. of Respondents: 195



















































































































5.70%

7

45

Needs Improvement

No opinion