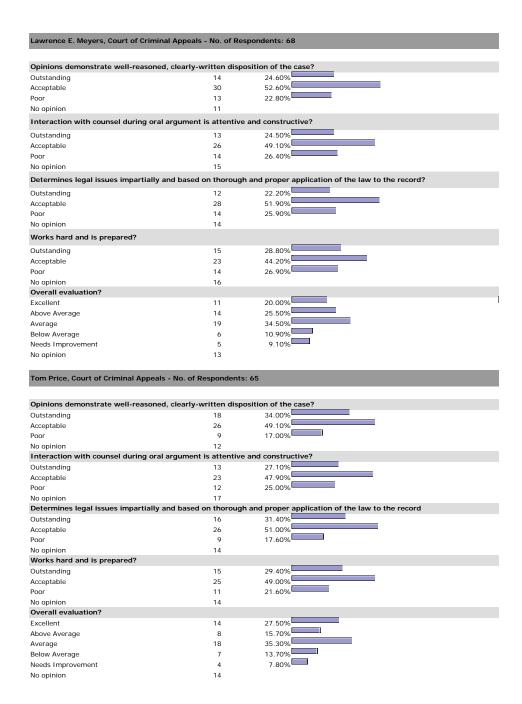

| ents: 136  sosition of the case?  31.00%  13.20%  55.80%  a and constructive?  33.90%  14.70%  51.40%  h and proper application of the law to the record?  30.50%  12.50%  57.00%  34.70%  13.20%  52.10%       |



| Opinions demonstrate well-reason | ned, clearly-written disp  | osition of the case?                   |             |
|----------------------------------|----------------------------|----------------------------------------|-------------|
| Outstanding                      | 13                         | 24.10%                                 |             |
| Acceptable                       | 30                         | 55.60%                                 | 1           |
| Poor                             | 11                         | 20.40%                                 |             |
| No opinion                       | 10                         |                                        |             |
| Interaction with counsel during  | oral argument is attentive | e and