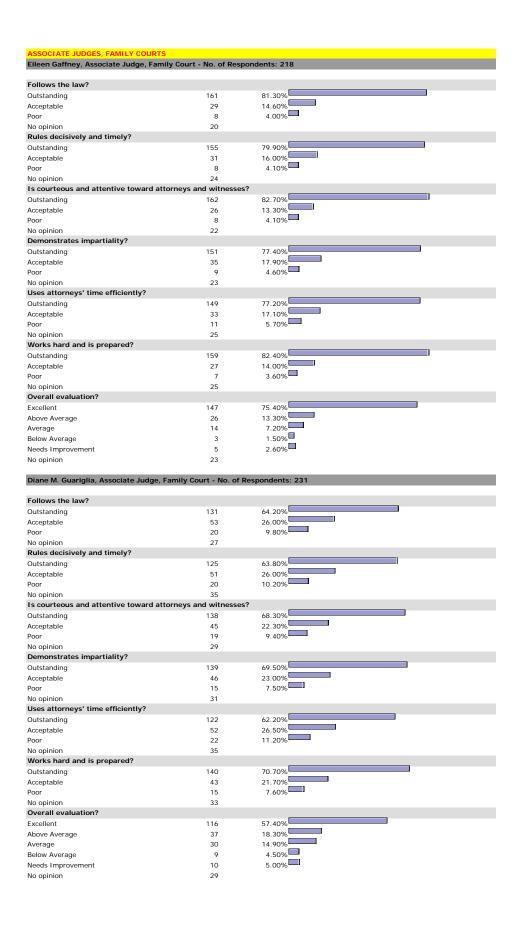

| No opinion                        | 227                        |        |  |
| Overall evaluation?               |                            |        |  |
| Excellent                         | 417                        | 77.80% |  |
| Above Average                     | 83                         | 15.50% |  |
| Average                           | 31                         | 5.80%  |  |
| Below Average                     | 3                          | 0.60%  |  |
| Needs Improvement                 | 2                          | 0.40%  |  |
| lo opinion                        | 62                         |        |  |

#### HE MACISTRATE

## George C. Hanks, Jr., U.S. Magistrate Judge - No. of Respondents: 195



















































































































5.70%

7

45

Needs Improvement

No opinion