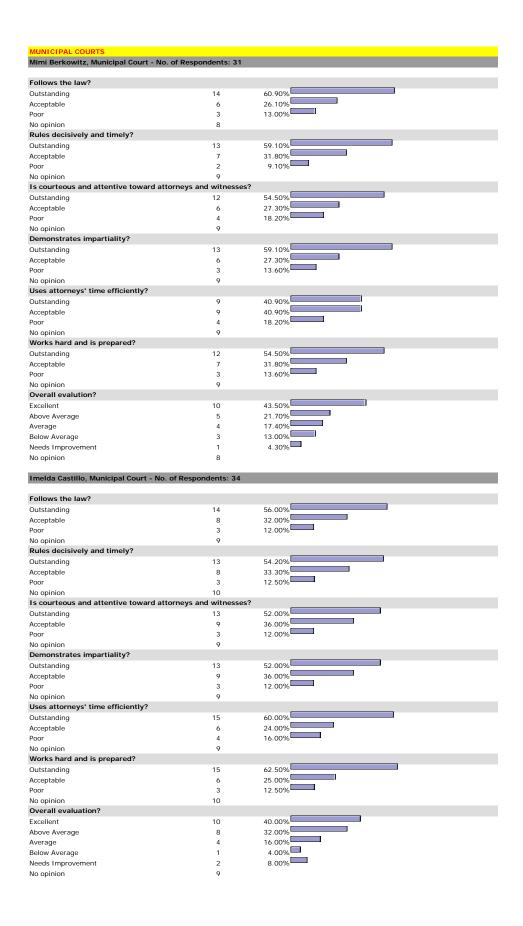

|                            |        |  |
| Excellent                         | 417                        | 77.80% |  |
| Above Average                     | 83                         | 15.50% |  |
| Average                           | 31                         | 5.80%  |  |
| Below Average                     | 3                          | 0.60%  |  |
| Needs Improvement                 | 2                          | 0.40%  |  |
| lo opinion                        | 62                         |        |  |

#### HE MACISTRATE

## George C. Hanks, Jr., U.S. Magistrate Judge - No. of Respondents: 195



















































































































5.70%

7

45

Needs Improvement

No opinion