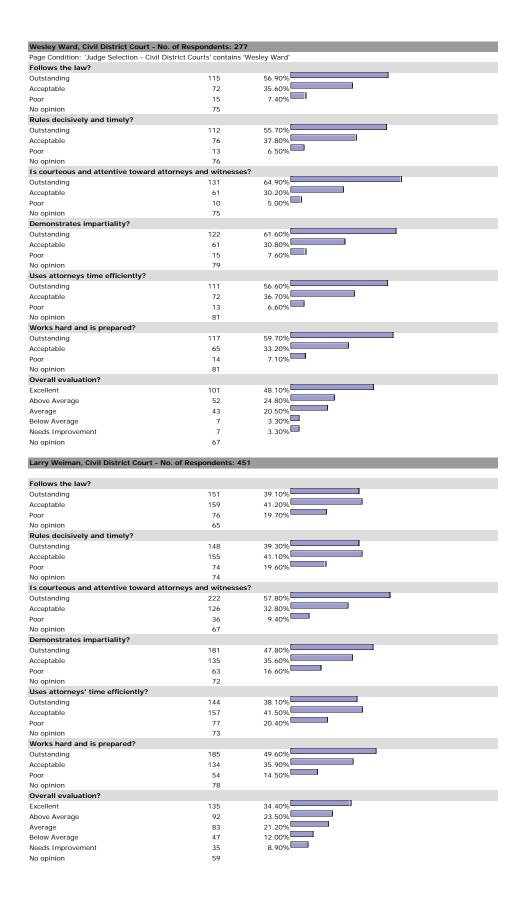

### SUPREME COURT OF TEXAS

No opinion

Jeffrey S. Boyd, Supreme Court of Texas - No. of Respondents: 189

| Outstanding                         | 64                       | 40.00%                                          |
|-------------------------------------|--------------------------|-------------------------------------------------|
| Acceptable                          | 58                       | 36.20%                                          |
| Poor                                | 38                       | 23.80%                                          |
| No opinion                          | 29                       |                                                 |
| Interaction with counsel during or  | al argument is attentive | e and constructive?                             |
| Outstanding                         | 46                       | 39.30%                                          |
| Acceptable                          | 49                       | 41.90%                                          |
| Poor                                | 22                       | 18.80%                                          |
| No opinion                          | 72                       |                                                 |
| Determines legal issues impartially | y, based on thorough an  | nd proper application of the law to the record? |
| Outstanding                         | 58                       | 36.00%                                          |
| Acceptable                          | 66                       | 41.00%                                          |
| Poor                                | 37                       | 23.00%                                          |
| No opinion                          | 28                       |                                                 |
| Works hard and is prepared?         |                          |                                                 |
| Outstanding                         | 65                       | 44.20%                                          |
| Acceptable                          | 55                       | 37.40%                                          |
| Poor                                | 27                       | 18.40%                                          |
| No opinion                          | 42                       |                                                 |
| Overall evaluation?                 |                          |                                                 |
| Excellent                           | 56                       | 32.90%                                          |
| Above Average                       | 40                       | 23.50%                                          |
| Average                             | 38                       | 22.40%                                          |
| Below Average                       | 19                       | 11.20%                                          |
| Needs Improvement                   | 17                       | 10.00%                                          |
| No opinion                          | 19                       |                                                 |