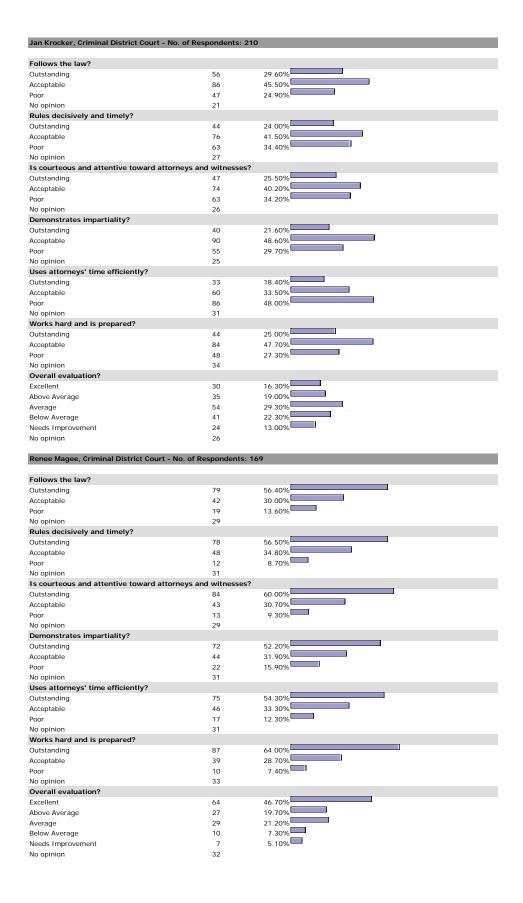

| 1.10%  |  |
| No opinion                        | 227                        |        |  |
| Overall evaluation?               |                            |        |  |
| Excellent                         | 417                        | 77.80% |  |
| Above Average                     | 83                         | 15.50% |  |
| Average                           | 31                         | 5.80%  |  |
| Below Average                     | 3                          | 0.60%  |  |
| Needs Improvement                 | 2                          | 0.40%  |  |
| lo opinion                        | 62                         |        |  |

#### HE MACISTRATE

## George C. Hanks, Jr., U.S. Magistrate Judge - No. of Respondents: 195



















































































































5.70%

7

45

Needs Improvement

No opinion