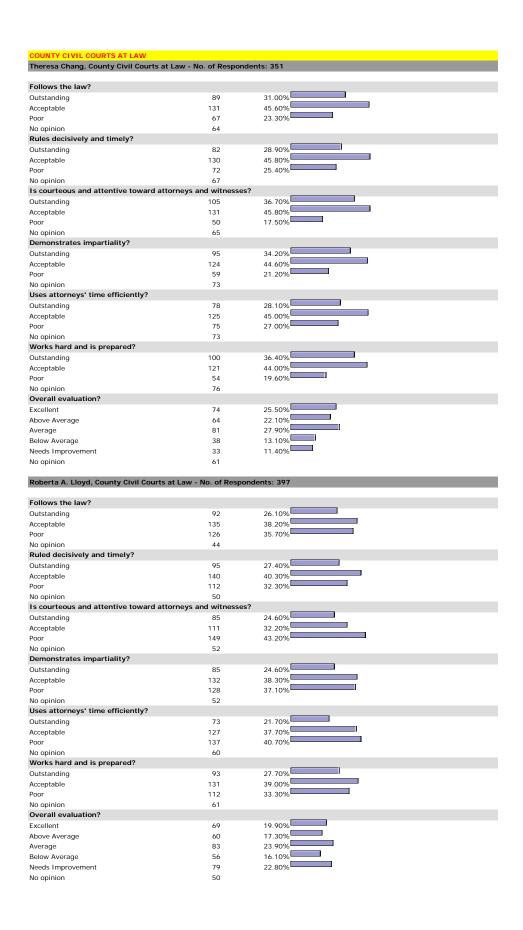

| 227                        |        |  |
| Overall evaluation?               |                            |        |  |
| Excellent                         | 417                        | 77.80% |  |
| Above Average                     | 83                         | 15.50% |  |
| Average                           | 31                         | 5.80%  |  |
| Below Average                     | 3                          | 0.60%  |  |
| Needs Improvement                 | 2                          | 0.40%  |  |
| lo opinion                        | 62                         |        |  |

#### HE MACISTRATE

## George C. Hanks, Jr., U.S. Magistrate Judge - No. of Respondents: 195



















































































































5.70%

7

45

Needs Improvement

No opinion