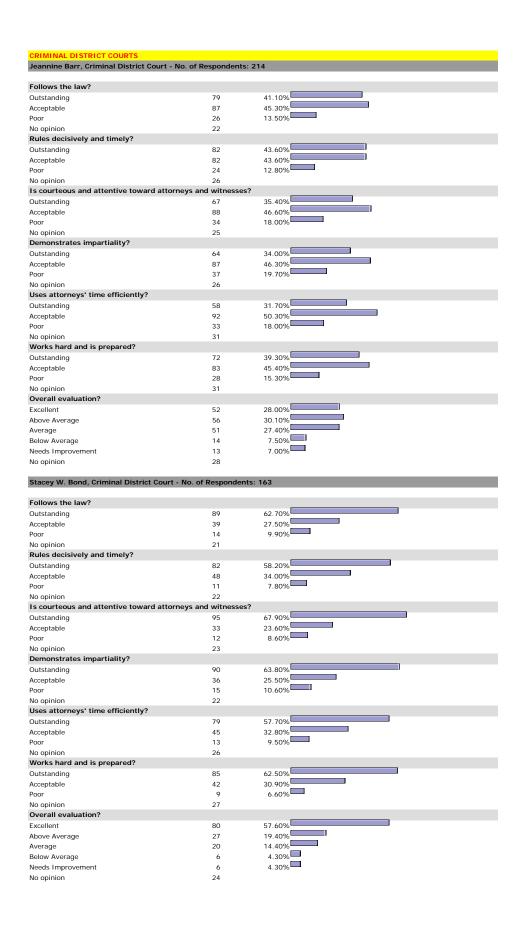

### SUPREME COURT OF TEXAS

No opinion

Jeffrey S. Boyd, Supreme Court of Texas - No. of Respondents: 189

| Outstanding                         | 64                       | 40.00%                                          |
|-------------------------------------|--------------------------|-------------------------------------------------|
| Acceptable                          | 58                       | 36.20%                                          |
| Poor                                | 38                       | 23.80%                                          |
| No opinion                          | 29                       |                                                 |
| Interaction with counsel during or  | al argument is attentive | e and constructive?                             |
| Outstanding                         | 46                       | 39.30%                                          |
| Acceptable                          | 49                       | 41.90%                                          |
| Poor                                | 22                       | 18.80%                                          |
| No opinion                          | 72                       |                                                 |
| Determines legal issues impartially | y, based on thorough an  | nd proper application of the law to the record? |
| Outstanding                         | 58                       | 36.00%                                          |
| Acceptable                          | 66                       | 41.00%                                          |
| Poor                                | 37                       | 23.00%                                          |
| No opinion                          | 28                       |                                                 |
| Works hard and is prepared?         |                          |                                                 |
| Outstanding                         | 65                       | 44.20%                                          |
| Acceptable                          | 55                       | 37.40%                                          |
| Poor                                | 27                       | 18.40%                                          |
| No opinion                          | 42                       |                                                 |
| Overall evaluation?                 |                          |                                                 |
| Excellent                           | 56                       | 32.90%                                          |
| Above Average                       | 40                       | 23.50%                                          |
| Average                             | 38                       | 22.40%                                          |
| Below Average                       | 19                       | 11.20%                                          |
| Needs Improvement                   | 17                       | 10.00%                                          |
| No opinion                          | 19                       |                                                 |