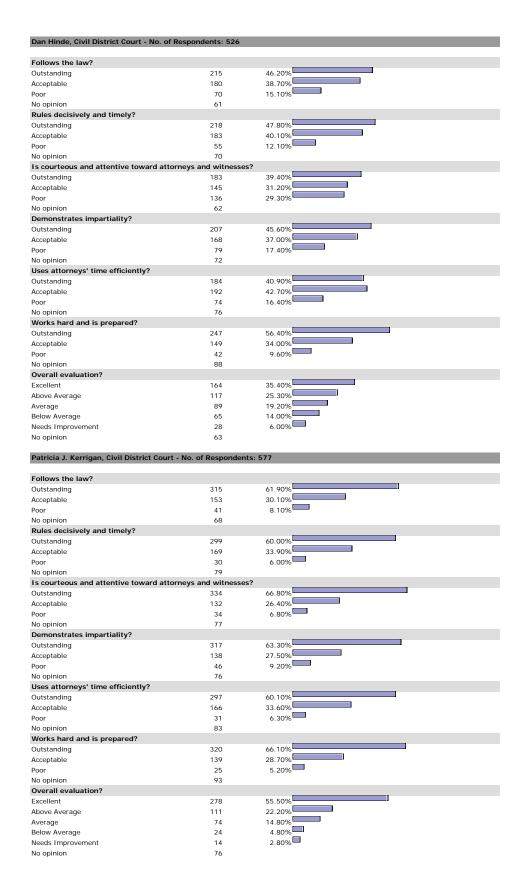

| 4                          | 1.10%  |  |
| No opinion                        | 227                        |        |  |
| Overall evaluation?               |                            |        |  |
| Excellent                         | 417                        | 77.80% |  |
| Above Average                     | 83                         | 15.50% |  |
| Average                           | 31                         | 5.80%  |  |
| Below Average                     | 3                          | 0.60%  |  |
| Needs Improvement                 | 2                          | 0.40%  |  |
| lo opinion                        | 62                         |        |  |

#### HE MACISTRATE

## George C. Hanks, Jr., U.S. Magistrate Judge - No. of Respondents: 195



















































































































5.70%

7

45

Needs Improvement

No opinion