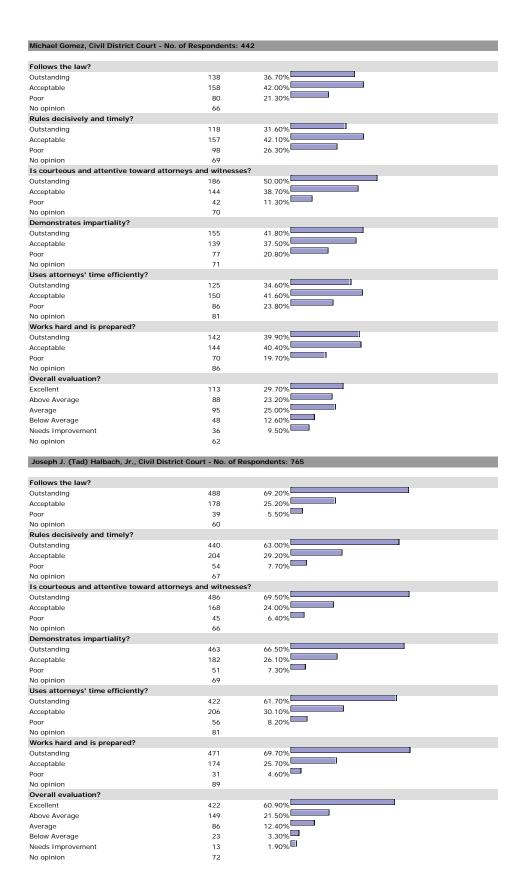

| 4                          | 1.10%  |  |
| No opinion                        | 227                        |        |  |
| Overall evaluation?               |                            |        |  |
| Excellent                         | 417                        | 77.80% |  |
| Above Average                     | 83                         | 15.50% |  |
| Average                           | 31                         | 5.80%  |  |
| Below Average                     | 3                          | 0.60%  |  |
| Needs Improvement                 | 2                          | 0.40%  |  |
| lo opinion                        | 62                         |        |  |

#### HE MACISTRATE

## George C. Hanks, Jr., U.S. Magistrate Judge - No. of Respondents: 195



















































































































5.70%

7

45

Needs Improvement

No opinion