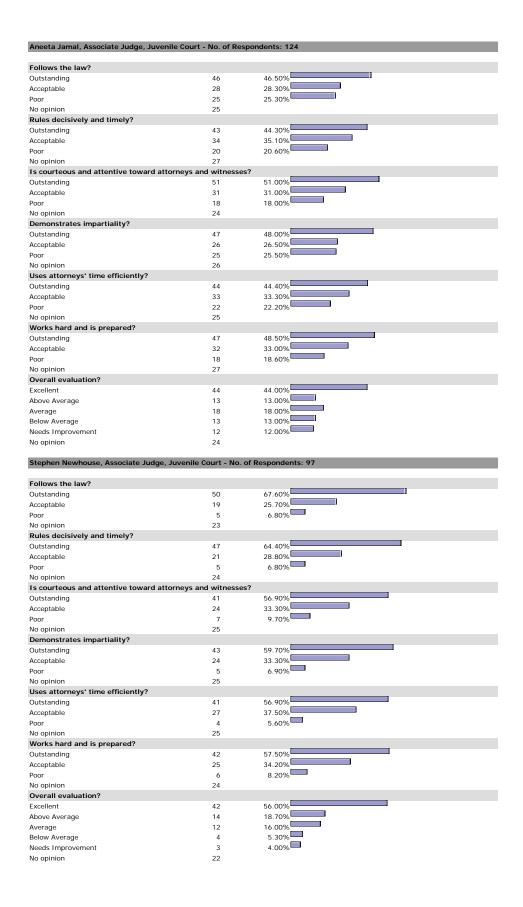

| 227                        |        |  |
| Overall evaluation?               |                            |        |  |
| Excellent                         | 417                        | 77.80% |  |
| Above Average                     | 83                         | 15.50% |  |
| Average                           | 31                         | 5.80%  |  |
| Below Average                     | 3                          | 0.60%  |  |
| Needs Improvement                 | 2                          | 0.40%  |  |
| lo opinion                        | 62                         |        |  |

#### HE MACISTRATE

## George C. Hanks, Jr., U.S. Magistrate Judge - No. of Respondents: 195



















































































































5.70%

7

45

Needs Improvement

No opinion