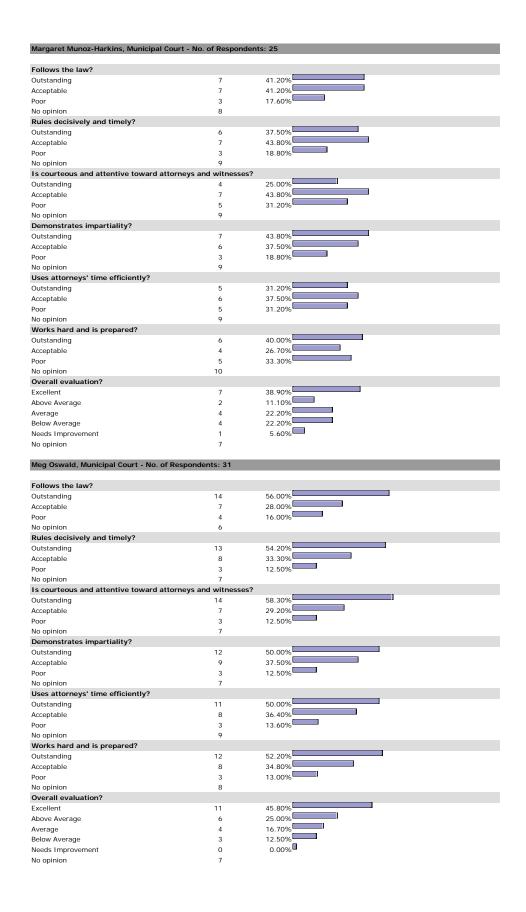

|        |  |
| Excellent                         | 417                        | 77.80% |  |
| Above Average                     | 83                         | 15.50% |  |
| Average                           | 31                         | 5.80%  |  |
| Below Average                     | 3                          | 0.60%  |  |
| Needs Improvement                 | 2                          | 0.40%  |  |
| lo opinion                        | 62                         |        |  |

#### HE MACISTRATE

## George C. Hanks, Jr., U.S. Magistrate Judge - No. of Respondents: 195



















































































































5.70%

7

45

Needs Improvement

No opinion