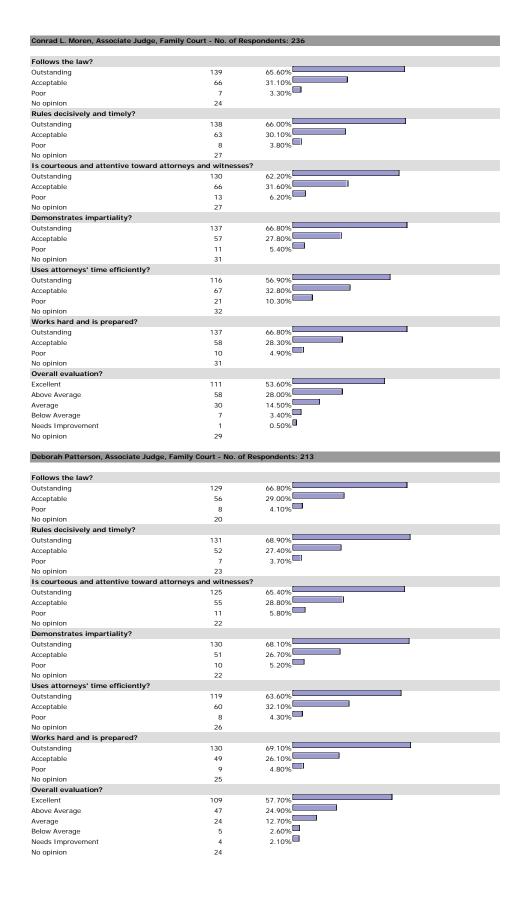

o opinion                        | 227                        |        |  |
| Overall evaluation?               |                            |        |  |
| Excellent                         | 417                        | 77.80% |  |
| Above Average                     | 83                         | 15.50% |  |
| Average                           | 31                         | 5.80%  |  |
| Below Average                     | 3                          | 0.60%  |  |
| Needs Improvement                 | 2                          | 0.40%  |  |
| lo opinion                        | 62                         |        |  |

#### HE MACISTRATE

## George C. Hanks, Jr., U.S. Magistrate Judge - No. of Respondents: 195



















































































































5.70%

7

45

Needs Improvement

No opinion