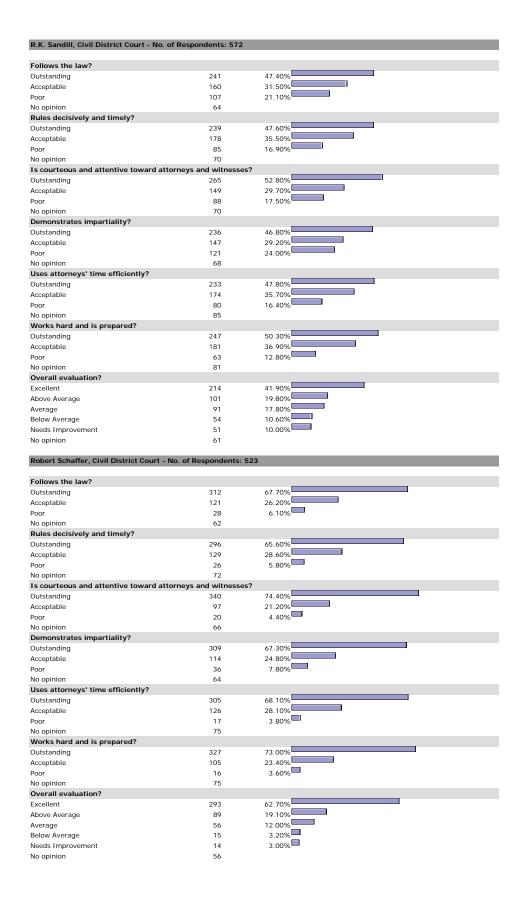

4                          | 1.10%  |  |
| No opinion                        | 227                        |        |  |
| Overall evaluation?               |                            |        |  |
| Excellent                         | 417                        | 77.80% |  |
| Above Average                     | 83                         | 15.50% |  |
| Average                           | 31                         | 5.80%  |  |
| Below Average                     | 3                          | 0.60%  |  |
| Needs Improvement                 | 2                          | 0.40%  |  |
| lo opinion                        | 62                         |        |  |

#### HE MACISTRATE

## George C. Hanks, Jr., U.S. Magistrate Judge - No. of Respondents: 195



















































































































5.70%

7

45

Needs Improvement

No opinion