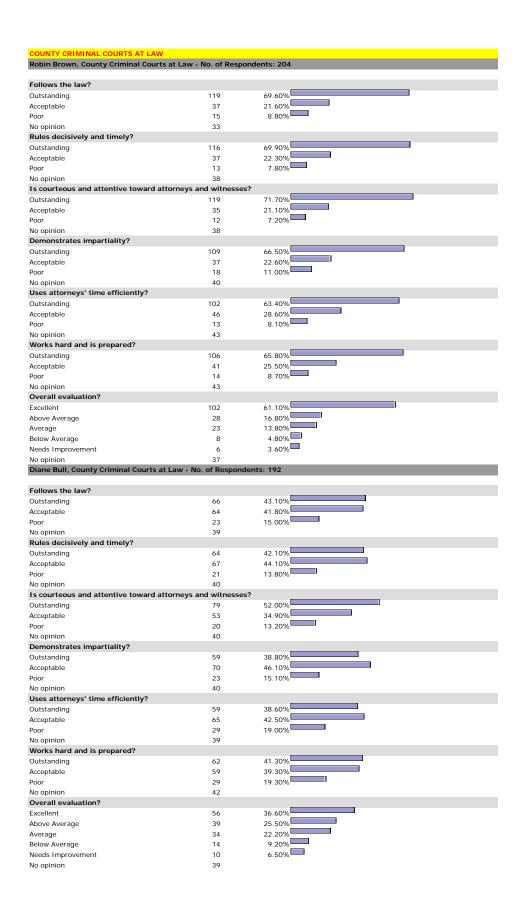

| 227                        |        |  |
| Overall evaluation?               |                            |        |  |
| Excellent                         | 417                        | 77.80% |  |
| Above Average                     | 83                         | 15.50% |  |
| Average                           | 31                         | 5.80%  |  |
| Below Average                     | 3                          | 0.60%  |  |
| Needs Improvement                 | 2                          | 0.40%  |  |
| lo opinion                        | 62                         |        |  |

#### HE MACISTRATE

## George C. Hanks, Jr., U.S. Magistrate Judge - No. of Respondents: 195



















































































































5.70%

7

45

Needs Improvement

No opinion