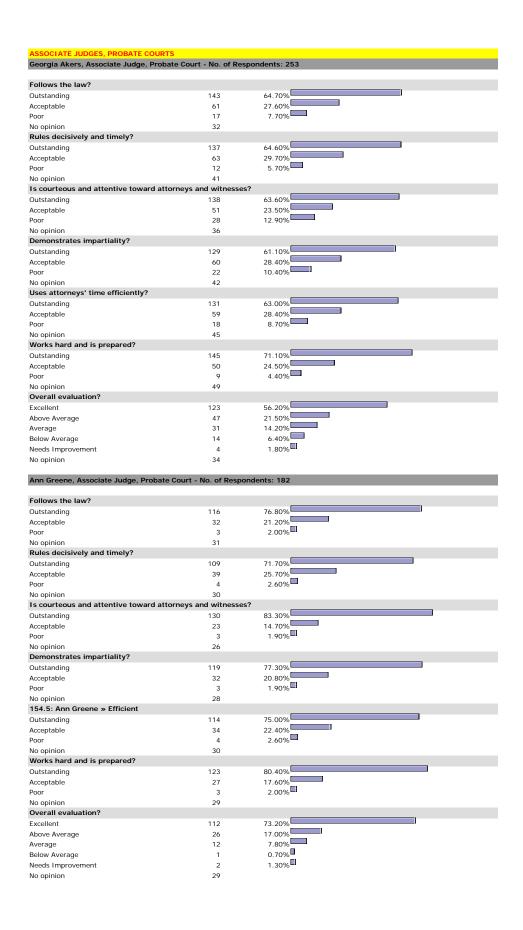

| 227                        |        |  |
| Overall evaluation?               |                            |        |  |
| Excellent                         | 417                        | 77.80% |  |
| Above Average                     | 83                         | 15.50% |  |
| Average                           | 31                         | 5.80%  |  |
| Below Average                     | 3                          | 0.60%  |  |
| Needs Improvement                 | 2                          | 0.40%  |  |
| lo opinion                        | 62                         |        |  |

#### HE MACISTRATE

## George C. Hanks, Jr., U.S. Magistrate Judge - No. of Respondents: 195



















































































































5.70%

7

45

Needs Improvement

No opinion