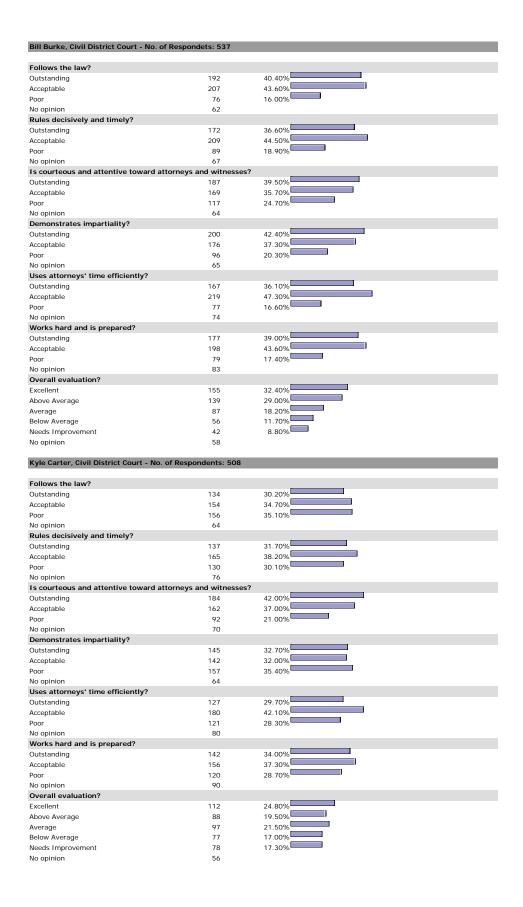

Sincerely,

DAVID A. CHAUMETTE 2013-2014 President Houston Bar Association

**TOTAL QUESTIONNAIRES RETURNED: 1,751** 