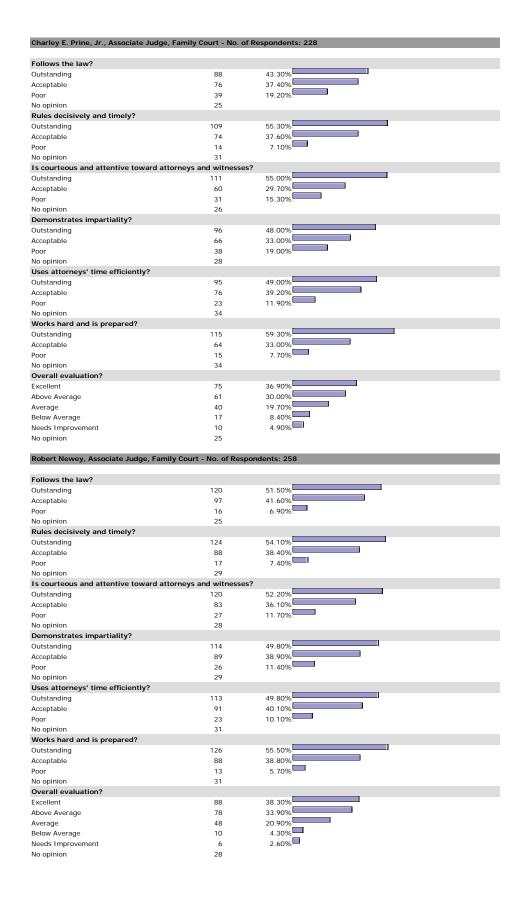

opinion                        | 227                        |        |  |
| Overall evaluation?               |                            |        |  |
| Excellent                         | 417                        | 77.80% |  |
| Above Average                     | 83                         | 15.50% |  |
| Average                           | 31                         | 5.80%  |  |
| Below Average                     | 3                          | 0.60%  |  |
| Needs Improvement                 | 2                          | 0.40%  |  |
| lo opinion                        | 62                         |        |  |

#### HE MACISTRATE

## George C. Hanks, Jr., U.S. Magistrate Judge - No. of Respondents: 195



















































































































5.70%

7

45

Needs Improvement

No opinion