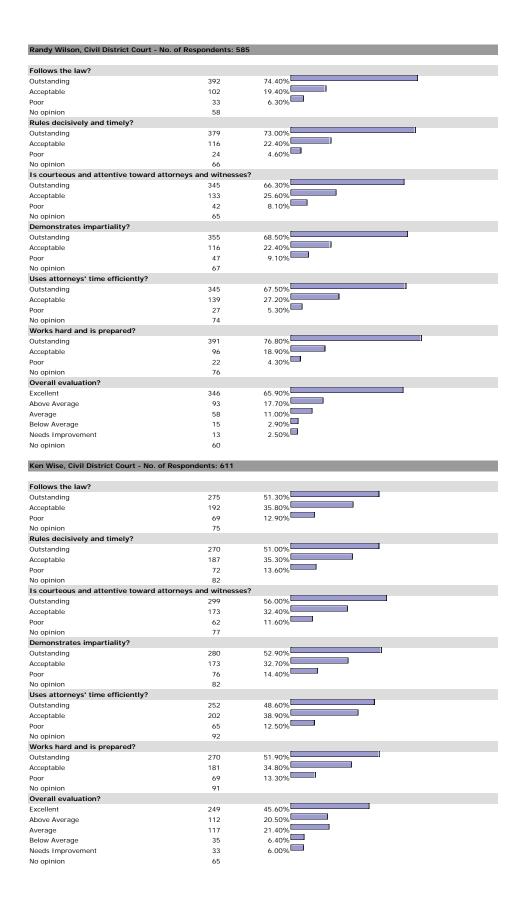

### SUPREME COURT OF TEXAS

No opinion

Jeffrey S. Boyd, Supreme Court of Texas - No. of Respondents: 189

| Outstanding                         | 64                       | 40.00%                                          |
|-------------------------------------|--------------------------|-------------------------------------------------|
| Acceptable                          | 58                       | 36.20%                                          |
| Poor                                | 38                       | 23.80%                                          |
| No opinion                          | 29                       |                                                 |
| Interaction with counsel during or  | al argument is attentive | e and constructive?                             |
| Outstanding                         | 46                       | 39.30%                                          |
| Acceptable                          | 49                       | 41.90%                                          |
| Poor                                | 22                       | 18.80%                                          |
| No opinion                          | 72                       |                                                 |
| Determines legal issues impartially | y, based on thorough an  | nd proper application of the law to the record? |
| Outstanding                         | 58                       | 36.00%                                          |
| Acceptable                          | 66                       | 41.00%                                          |
| Poor                                | 37                       | 23.00%                                          |
| No opinion                          | 28                       |                                                 |
| Works hard and is prepared?         |                          |                                                 |
| Outstanding                         | 65                       | 44.20%                                          |
| Acceptable                          | 55                       | 37.40%                                          |
| Poor                                | 27                       | 18.40%                                          |
| No opinion                          | 42                       |                                                 |
| Overall evaluation?                 |                          |                                                 |
| Excellent                           | 56                       | 32.90%                                          |
| Above Average                       | 40                       | 23.50%                                          |
| Average                             | 38                       | 22.40%                                          |
| Below Average                       | 19                       | 11.20%                                          |
| Needs Improvement                   | 17                       | 10.00%                                          |
| No opinion                          | 19                       |                                                 |