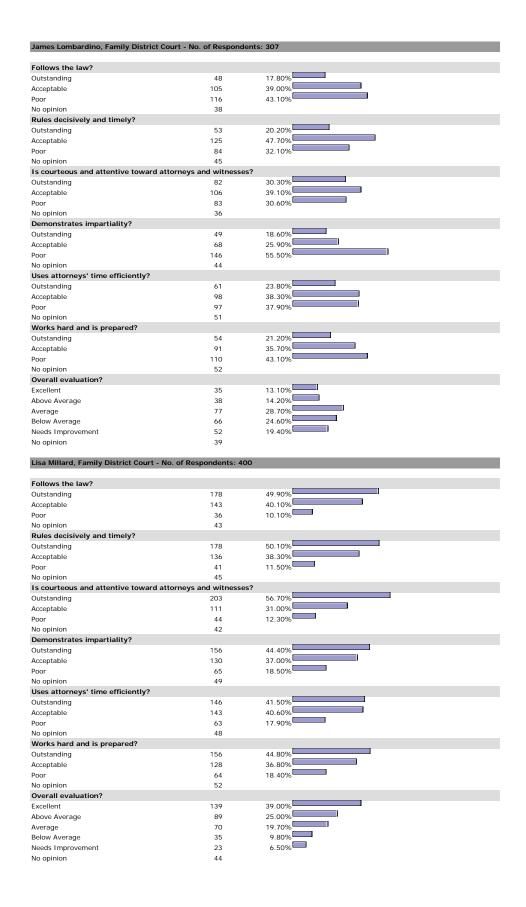

|  |
| No opinion                        | 227                        |        |  |
| Overall evaluation?               |                            |        |  |
| Excellent                         | 417                        | 77.80% |  |
| Above Average                     | 83                         | 15.50% |  |
| Average                           | 31                         | 5.80%  |  |
| Below Average                     | 3                          | 0.60%  |  |
| Needs Improvement                 | 2                          | 0.40%  |  |
| lo opinion                        | 62                         |        |  |

#### HE MACISTRATE

## George C. Hanks, Jr., U.S. Magistrate Judge - No. of Respondents: 195



















































































































5.70%

7

45

Needs Improvement

No opinion