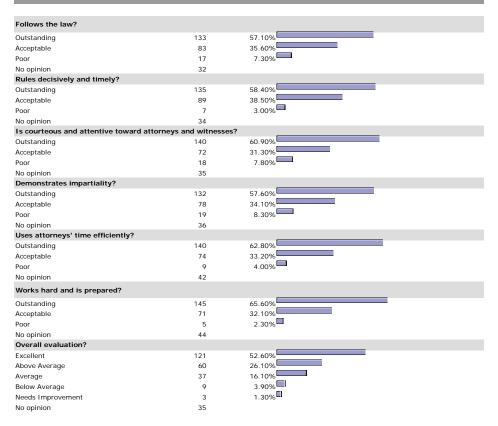

| 4                          | 1.10%  |  |
| No opinion                        | 227                        |        |  |
| Overall evaluation?               |                            |        |  |
| Excellent                         | 417                        | 77.80% |  |
| Above Average                     | 83                         | 15.50% |  |
| Average                           | 31                         | 5.80%  |  |
| Below Average                     | 3                          | 0.60%  |  |
| Needs Improvement                 | 2                          | 0.40%  |  |
| lo opinion                        | 62                         |        |  |

#### HE MACISTRATE

## George C. Hanks, Jr., U.S. Magistrate Judge - No. of Respondents: 195



















































































































5.70%

7

45

Needs Improvement

No opinion