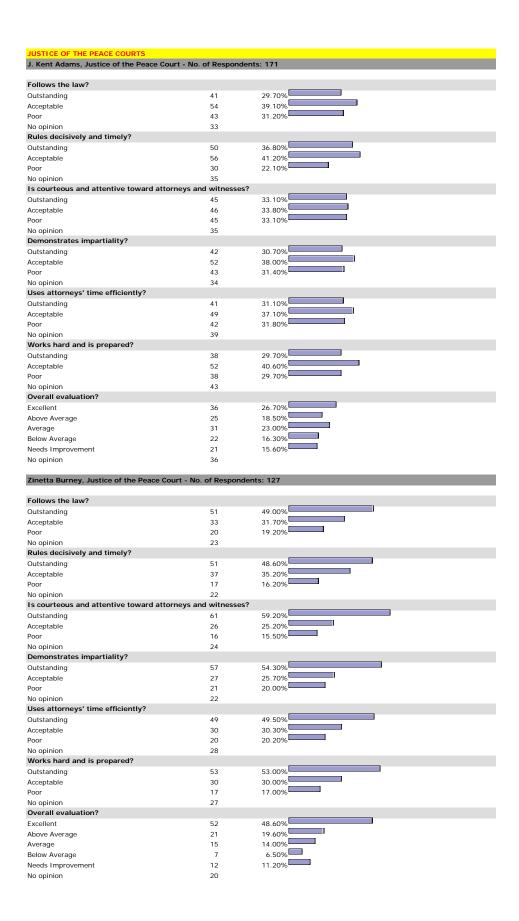

ion?               |                            |        |  |
| Excellent                         | 417                        | 77.80% |  |
| Above Average                     | 83                         | 15.50% |  |
| Average                           | 31                         | 5.80%  |  |
| Below Average                     | 3                          | 0.60%  |  |
| Needs Improvement                 | 2                          | 0.40%  |  |
| lo opinion                        | 62                         |        |  |

#### HE MACISTRATE

## George C. Hanks, Jr., U.S. Magistrate Judge - No. of Respondents: 195



















































































































5.70%

7

45

Needs Improvement

No opinion