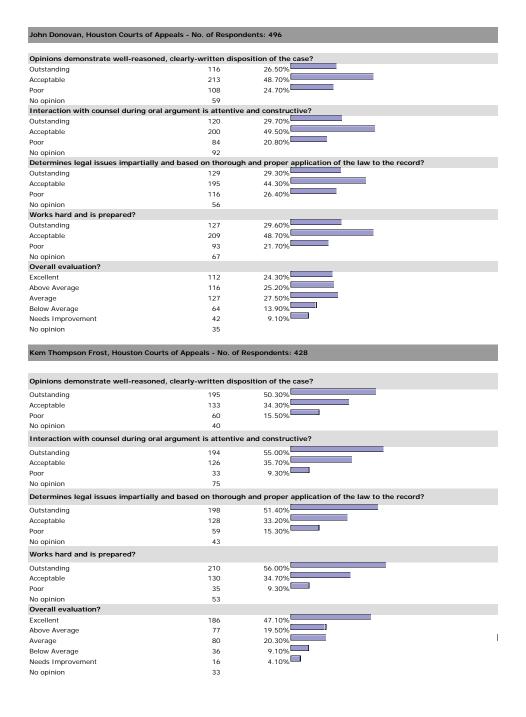

ion 30 William J. Boyce, Houston Courts of Appeals - No. of Respondents: 456 Opinions demonstrate well-reasoned, clearly-written disposition of the case? Outstanding 309 72.50% Acceptable 89 20.90% 6.60% Poor 28 No opinion 30 Interaction with counsel during oral argument is attentive and constructive? Outstanding 287 74.20% 21.20% Acceptable 82 4.70% Poor 18 No opinion 69 Determines legal issues impartially and based on thorough and proper application of the law to the record? 71.10% Outstanding 300 Acceptable 86 8.50% 36 Poor No opinion 34 Works hard and is prepared? 77.10% 18.60% 4.30% Outstanding 320 Acceptable 77 Poor 18 No opinion 41 Overall evaluation? 67.30% Excellent 292 14.30% Above Average 62 11.50% Average 50 4.80% Below Average 21 2.10% Needs Improvement 9

22

No opinion









| Martha Hill Jamison, Houston Co