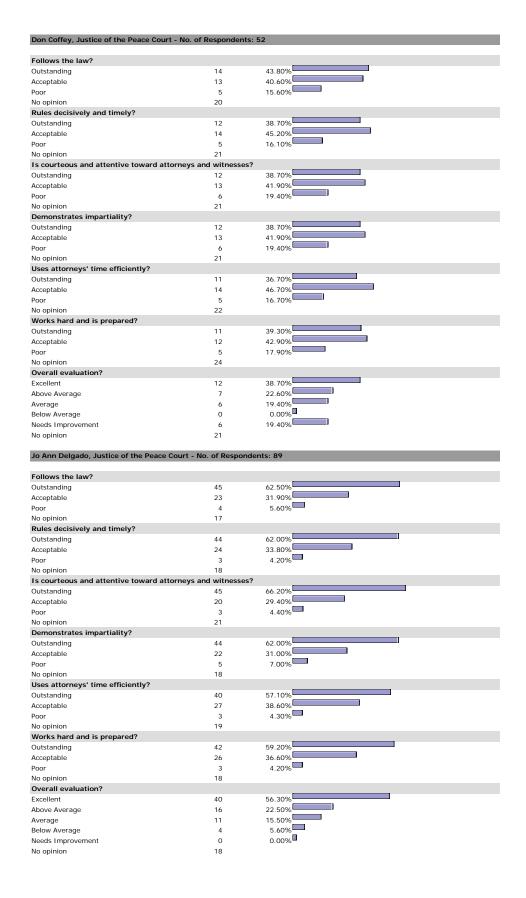

n?               |                            |        |  |
| Excellent                         | 417                        | 77.80% |  |
| Above Average                     | 83                         | 15.50% |  |
| Average                           | 31                         | 5.80%  |  |
| Below Average                     | 3                          | 0.60%  |  |
| Needs Improvement                 | 2                          | 0.40%  |  |
| lo opinion                        | 62                         |        |  |

#### HE MACISTRATE

## George C. Hanks, Jr., U.S. Magistrate Judge - No. of Respondents: 195



















































































































5.70%

7

45

Needs Improvement

No opinion