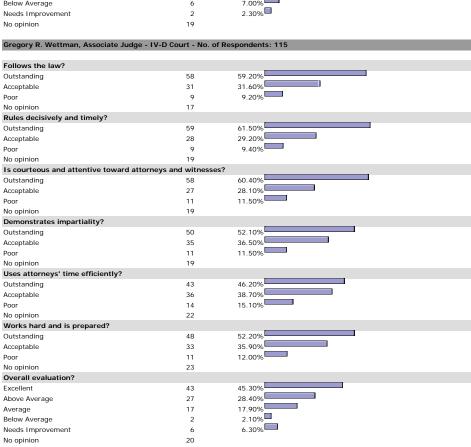

| 227                        |        |  |
| Overall evaluation?               |                            |        |  |
| Excellent                         | 417                        | 77.80% |  |
| Above Average                     | 83                         | 15.50% |  |
| Average                           | 31                         | 5.80%  |  |
| Below Average                     | 3                          | 0.60%  |  |
| Needs Improvement                 | 2                          | 0.40%  |  |
| lo opinion                        | 62                         |        |  |

#### HE MACISTRATE

## George C. Hanks, Jr., U.S. Magistrate Judge - No. of Respondents: 195



















































































































5.70%

7

45

Needs Improvement

No opinion