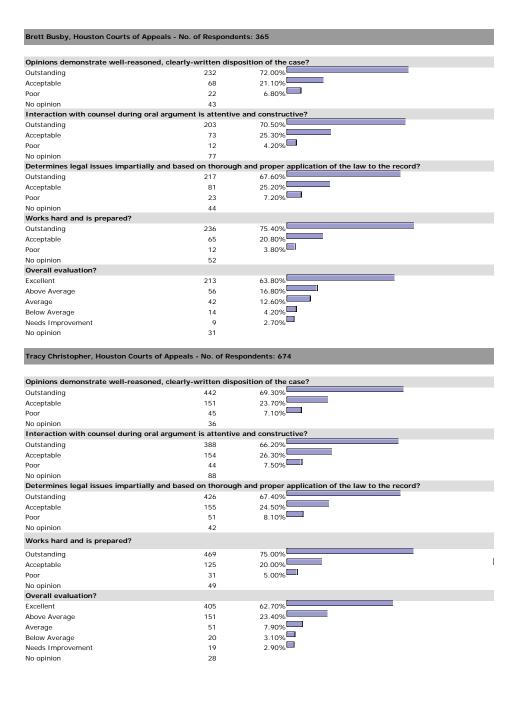

inion 30 William J. Boyce, Houston Courts of Appeals - No. of Respondents: 456 Opinions demonstrate well-reasoned, clearly-written disposition of the case? Outstanding 309 72.50% Acceptable 89 20.90% 6.60% Poor 28 No opinion 30 Interaction with counsel during oral argument is attentive and constructive? Outstanding 287 74.20% 21.20% Acceptable 82 4.70% Poor 18 No opinion 69 Determines legal issues impartially and based on thorough and proper application of the law to the record? 71.10% Outstanding 300 Acceptable 86 8.50% 36 Poor No opinion 34 Works hard and is prepared? 77.10% 18.60% 4.30% Outstanding 320 Acceptable 77 Poor 18 No opinion 41 Overall evaluation? 67.30% Excellent 292 14.30% Above Average 62 11.50% Average 50 4.80% Below Average 21 2.10% Needs Improvement 9

22

No opinion









| Martha Hill Jamison, Houston Co