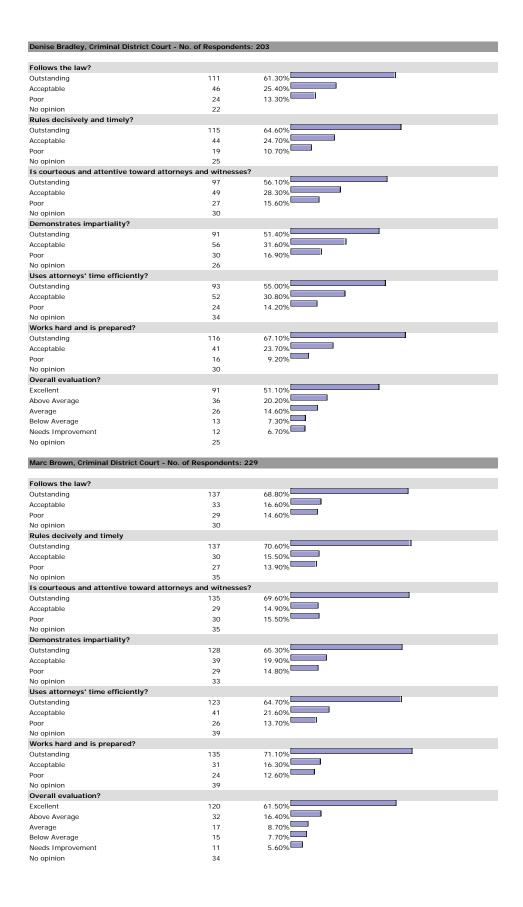

### SUPREME COURT OF TEXAS

No opinion

Jeffrey S. Boyd, Supreme Court of Texas - No. of Respondents: 189

| Outstanding                         | 64                       | 40.00%                                          |
|-------------------------------------|--------------------------|-------------------------------------------------|
| Acceptable                          | 58                       | 36.20%                                          |
| Poor                                | 38                       | 23.80%                                          |
| No opinion                          | 29                       |                                                 |
| Interaction with counsel during or  | al argument is attentive | e and constructive?                             |
| Outstanding                         | 46                       | 39.30%                                          |
| Acceptable                          | 49                       | 41.90%                                          |
| Poor                                | 22                       | 18.80%                                          |
| No opinion                          | 72                       |                                                 |
| Determines legal issues impartially | y, based on thorough an  | nd proper application of the law to the record? |
| Outstanding                         | 58                       | 36.00%                                          |
| Acceptable                          | 66                       | 41.00%                                          |
| Poor                                | 37                       | 23.00%                                          |
| No opinion                          | 28                       |                                                 |
| Works hard and is prepared?         |                          |                                                 |
| Outstanding                         | 65                       | 44.20%                                          |
| Acceptable                          | 55                       | 37.40%                                          |
| Poor                                | 27                       | 18.40%                                          |
| No opinion                          | 42                       |                                                 |
| Overall evaluation?                 |                          |                                                 |
| Excellent                           | 56                       | 32.90%                                          |
| Above Average                       | 40                       | 23.50%                                          |
| Average                             | 38                       | 22.40%                                          |
| Below Average                       | 19                       | 11.20%                                          |
| Needs Improvement                   | 17                       | 10.00%                                          |
| No opinion                          | 19                       |                                                 |