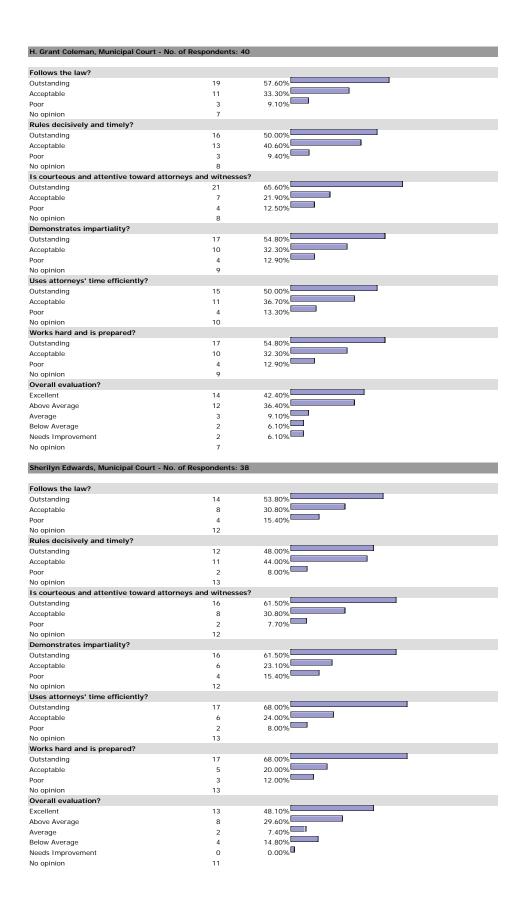

|                            |        |  |
| Excellent                         | 417                        | 77.80% |  |
| Above Average                     | 83                         | 15.50% |  |
| Average                           | 31                         | 5.80%  |  |
| Below Average                     | 3                          | 0.60%  |  |
| Needs Improvement                 | 2                          | 0.40%  |  |
| lo opinion                        | 62                         |        |  |

#### HE MACISTRATE

## George C. Hanks, Jr., U.S. Magistrate Judge - No. of Respondents: 195



















































































































5.70%

7

45

Needs Improvement

No opinion