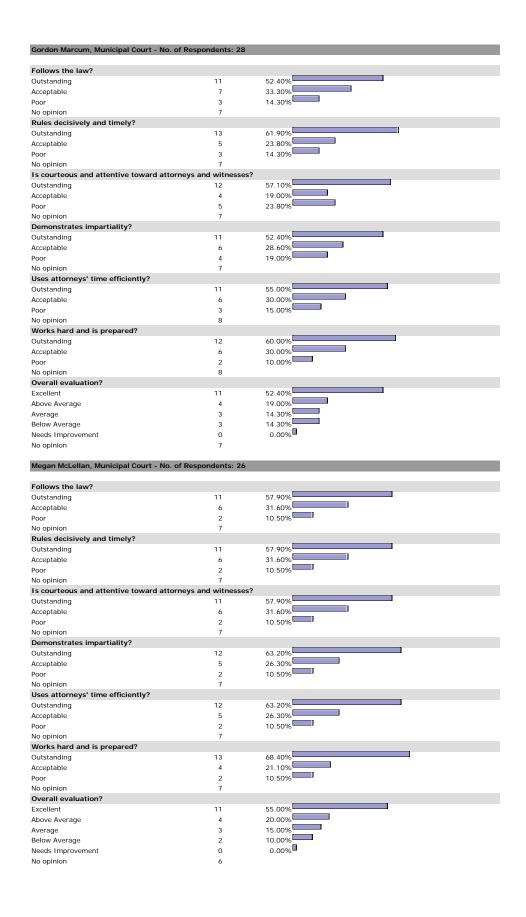

|        |  |
| Excellent                         | 417                        | 77.80% |  |
| Above Average                     | 83                         | 15.50% |  |
| Average                           | 31                         | 5.80%  |  |
| Below Average                     | 3                          | 0.60%  |  |
| Needs Improvement                 | 2                          | 0.40%  |  |
| lo opinion                        | 62                         |        |  |

#### HE MACISTRATE

## George C. Hanks, Jr., U.S. Magistrate Judge - No. of Respondents: 195



















































































































5.70%

7

45

Needs Improvement

No opinion