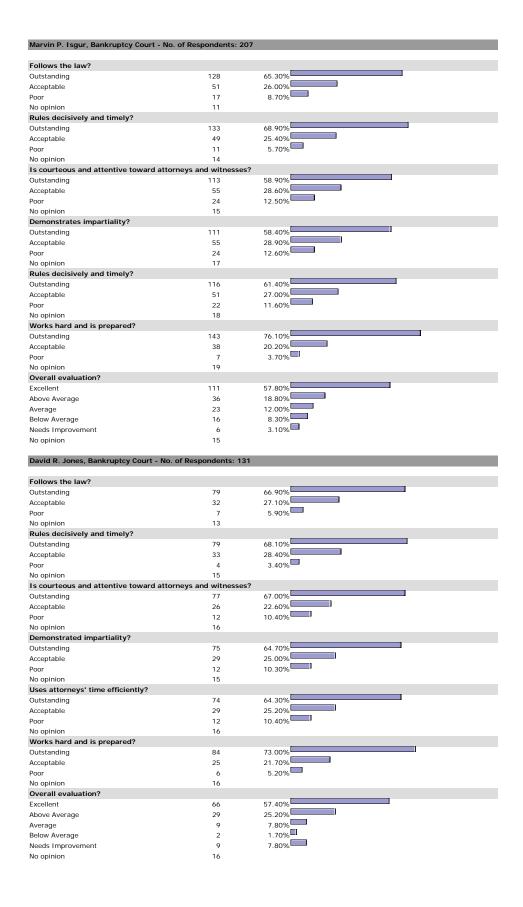

Sincerely,

DAVID A. CHAUMETTE 2013-2014 President Houston Bar Association

**TOTAL QUESTIONNAIRES RETURNED: 1,751** 