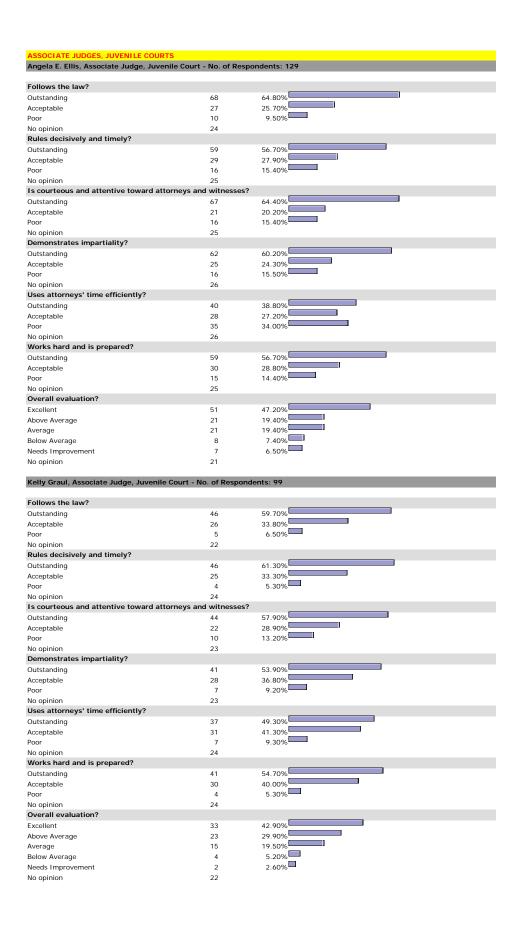

| 227                        |        |  |
| Overall evaluation?               |                            |        |  |
| Excellent                         | 417                        | 77.80% |  |
| Above Average                     | 83                         | 15.50% |  |
| Average                           | 31                         | 5.80%  |  |
| Below Average                     | 3                          | 0.60%  |  |
| Needs Improvement                 | 2                          | 0.40%  |  |
| lo opinion                        | 62                         |        |  |

#### HE MACISTRATE

## George C. Hanks, Jr., U.S. Magistrate Judge - No. of Respondents: 195



















































































































5.70%

7

45

Needs Improvement

No opinion