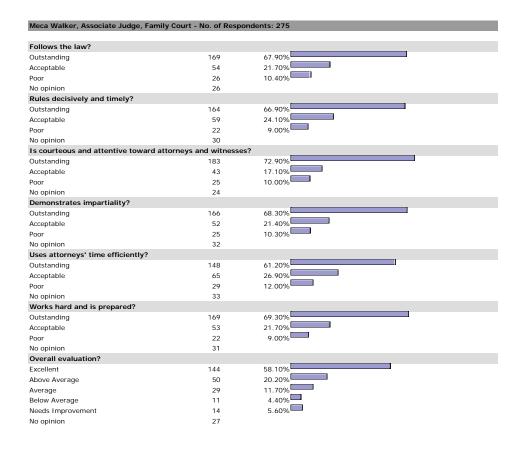

inion                        | 227                        |        |  |
| Overall evaluation?               |                            |        |  |
| Excellent                         | 417                        | 77.80% |  |
| Above Average                     | 83                         | 15.50% |  |
| Average                           | 31                         | 5.80%  |  |
| Below Average                     | 3                          | 0.60%  |  |
| Needs Improvement                 | 2                          | 0.40%  |  |
| lo opinion                        | 62                         |        |  |

#### HE MACISTRATE

## George C. Hanks, Jr., U.S. Magistrate Judge - No. of Respondents: 195



















































































































5.70%

7

45

Needs Improvement

No opinion