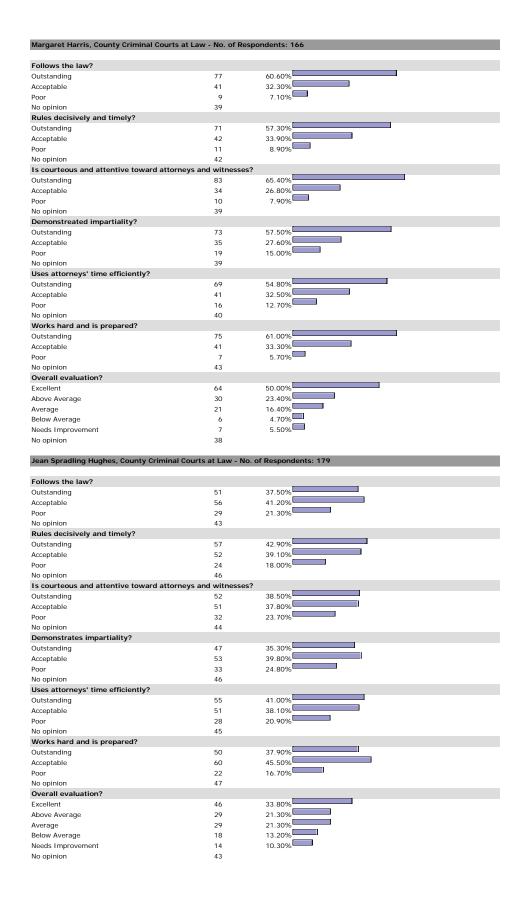

evaluation?               |                            |        |  |
| Excellent                         | 417                        | 77.80% |  |
| Above Average                     | 83                         | 15.50% |  |
| Average                           | 31                         | 5.80%  |  |
| Below Average                     | 3                          | 0.60%  |  |
| Needs Improvement                 | 2                          | 0.40%  |  |
| lo opinion                        | 62                         |        |  |

#### HE MACISTRATE

## George C. Hanks, Jr., U.S. Magistrate Judge - No. of Respondents: 195



















































































































5.70%

7

45

Needs Improvement

No opinion