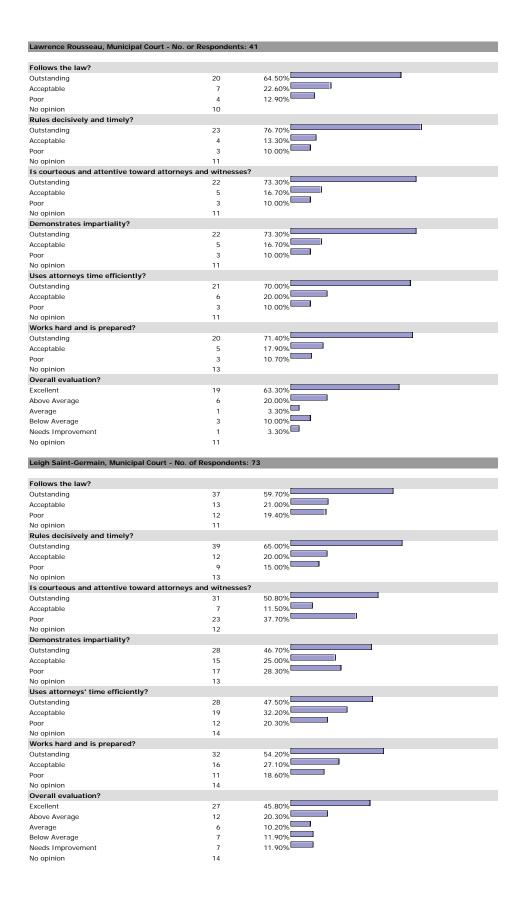

|        |  |
| Excellent                         | 417                        | 77.80% |  |
| Above Average                     | 83                         | 15.50% |  |
| Average                           | 31                         | 5.80%  |  |
| Below Average                     | 3                          | 0.60%  |  |
| Needs Improvement                 | 2                          | 0.40%  |  |
| lo opinion                        | 62                         |        |  |

#### HE MACISTRATE

## George C. Hanks, Jr., U.S. Magistrate Judge - No. of Respondents: 195



















































































































5.70%

7

45

Needs Improvement

No opinion