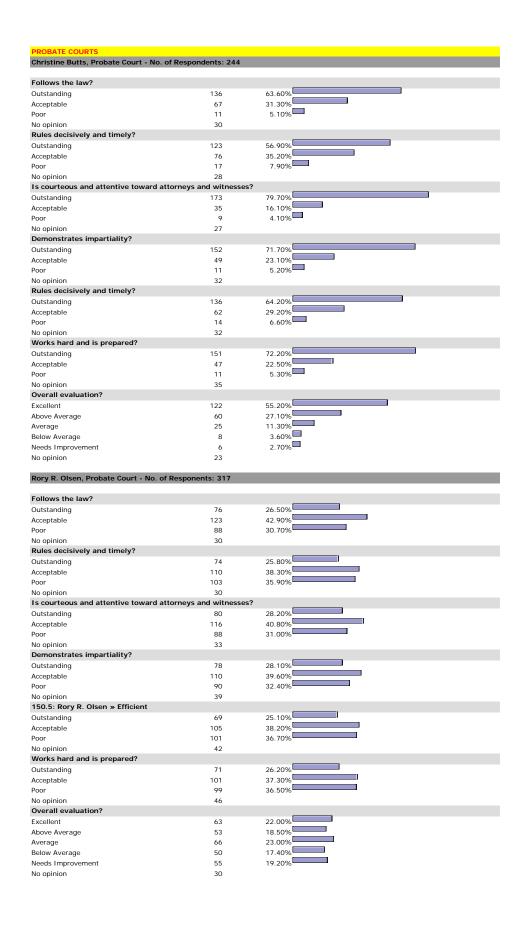

| 227                        |        |  |
| Overall evaluation?               |                            |        |  |
| Excellent                         | 417                        | 77.80% |  |
| Above Average                     | 83                         | 15.50% |  |
| Average                           | 31                         | 5.80%  |  |
| Below Average                     | 3                          | 0.60%  |  |
| Needs Improvement                 | 2                          | 0.40%  |  |
| lo opinion                        | 62                         |        |  |

#### HE MACISTRATE

## George C. Hanks, Jr., U.S. Magistrate Judge - No. of Respondents: 195



















































































































5.70%

7

45

Needs Improvement

No opinion