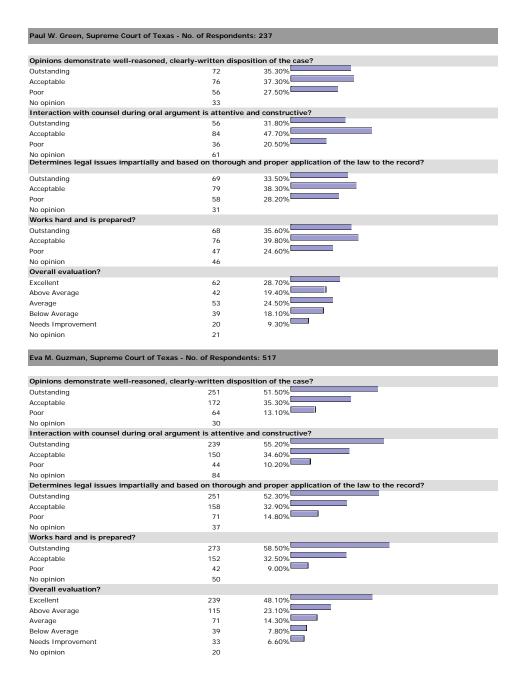

### SUPREME COURT OF TEXAS

No opinion

Jeffrey S. Boyd, Supreme Court of Texas - No. of Respondents: 189

| Outstanding                         | 64                       | 40.00%                                          |
|-------------------------------------|--------------------------|-------------------------------------------------|
| Acceptable                          | 58                       | 36.20%                                          |
| Poor                                | 38                       | 23.80%                                          |
| No opinion                          | 29                       |                                                 |
| Interaction with counsel during or  | al argument is attentive | e and constructive?                             |
| Outstanding                         | 46                       | 39.30%                                          |
| Acceptable                          | 49                       | 41.90%                                          |
| Poor                                | 22                       | 18.80%                                          |
| No opinion                          | 72                       |                                                 |
| Determines legal issues impartially | y, based on thorough an  | nd proper application of the law to the record? |
| Outstanding                         | 58                       | 36.00%                                          |
| Acceptable                          | 66                       | 41.00%                                          |
| Poor                                | 37                       | 23.00%                                          |
| No opinion                          | 28                       |                                                 |
| Works hard and is prepared?         |                          |                                                 |
| Outstanding                         | 65                       | 44.20%                                          |
| Acceptable                          | 55                       | 37.40%                                          |
| Poor                                | 27                       | 18.40%                                          |
| No opinion                          | 42                       |                                                 |
| Overall evaluation?                 |                          |                                                 |
| Excellent                           | 56                       | 32.90%                                          |
| Above Average                       | 40                       | 23.50%                                          |
| Average                             | 38                       | 22.40%                                          |
| Below Average                       | 19                       | 11.20%                                          |
| Needs Improvement                   | 17                       | 10.00%                                          |
| No opinion                          | 19                       |                                                 |