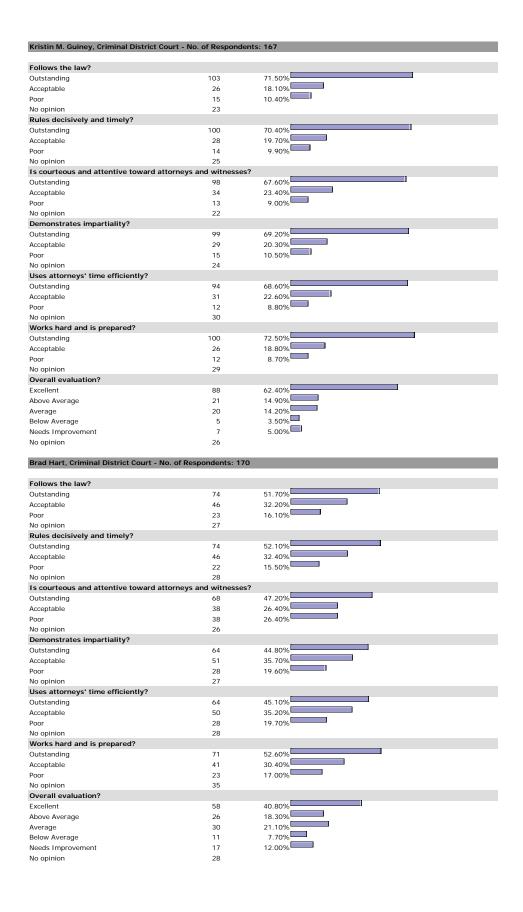

| 1.10%  |  |
| No opinion                        | 227                        |        |  |
| Overall evaluation?               |                            |        |  |
| Excellent                         | 417                        | 77.80% |  |
| Above Average                     | 83                         | 15.50% |  |
| Average                           | 31                         | 5.80%  |  |
| Below Average                     | 3                          | 0.60%  |  |
| Needs Improvement                 | 2                          | 0.40%  |  |
| lo opinion                        | 62                         |        |  |

#### HE MACISTRATE

## George C. Hanks, Jr., U.S. Magistrate Judge - No. of Respondents: 195



















































































































5.70%

7

45

Needs Improvement

No opinion