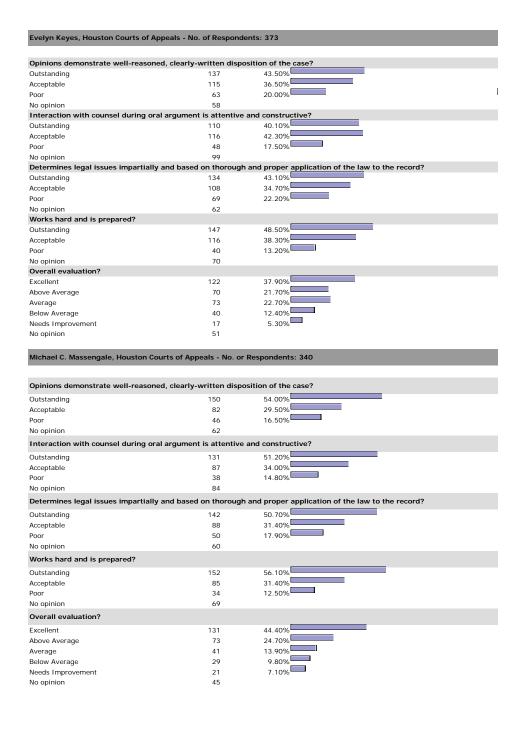

Courts of Co | 21<br>35<br>of Appeals - No. of Respondence, clearly-written disputation of the second of th | 3.80%  ndents: 376  osition of the case?  44.20% 36.10% 19.70%  e and constructive? 47.70% 33.00% 19.30% 19.30%  and proper application of the law to the record?  46.30% 33.70% 20.00%  40.30% 23.60% 17.60% 11.80%      |  |
| Below Average Needs Improvement No opinion  Terry Jennings, Houston Courts of Courts and | 21<br>35<br>of Appeals - No. of Respondence, clearly-written dispondence, clearly-written dispondence and the secondence and the secondence are se | 3.80%  ndents: 376  osition of the case?  44.20%  36.10% 19.70%  e and constructive?  47.70% 33.00% 19.30%  n and proper application of the law to the record?  46.30% 33.70% 20.00%  52.90% 14.20%  40.30% 23.60% 17.60% |  |





| Jim Sharp, Houston Courts of App   | peals - No. of Respondent | s: 419                 |
|------------------------------------|---------------------------|------------------------|
| Opinions demonstrate well-reaso    | ned, clearly-written disp | osition of the case?   |
| Outstanding                        | 77                        | 21.50%                 |
| Acceptable                         | 113                       | 31.60%                 |
| Poor                               | 168                       | 46.90%                 |
| No opinion                         | 61                        |                        |
| Interaction with counsel during of | ral argument is attentive | and constructive?      |
| Outstanding                        | 65