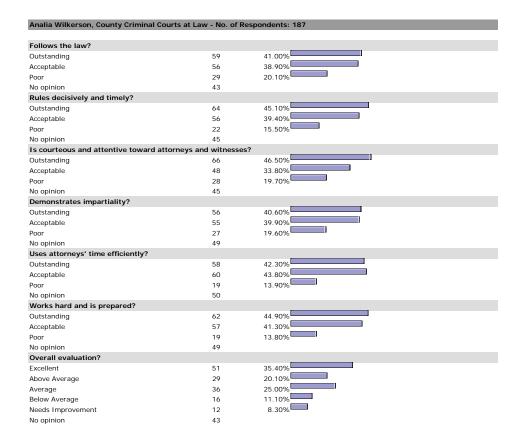

ation?               |                            |        |  |
| Excellent                         | 417                        | 77.80% |  |
| Above Average                     | 83                         | 15.50% |  |
| Average                           | 31                         | 5.80%  |  |
| Below Average                     | 3                          | 0.60%  |  |
| Needs Improvement                 | 2                          | 0.40%  |  |
| lo opinion                        | 62                         |        |  |

#### HE MACISTRATE

## George C. Hanks, Jr., U.S. Magistrate Judge - No. of Respondents: 195



















































































































5.70%

7

45

Needs Improvement

No opinion