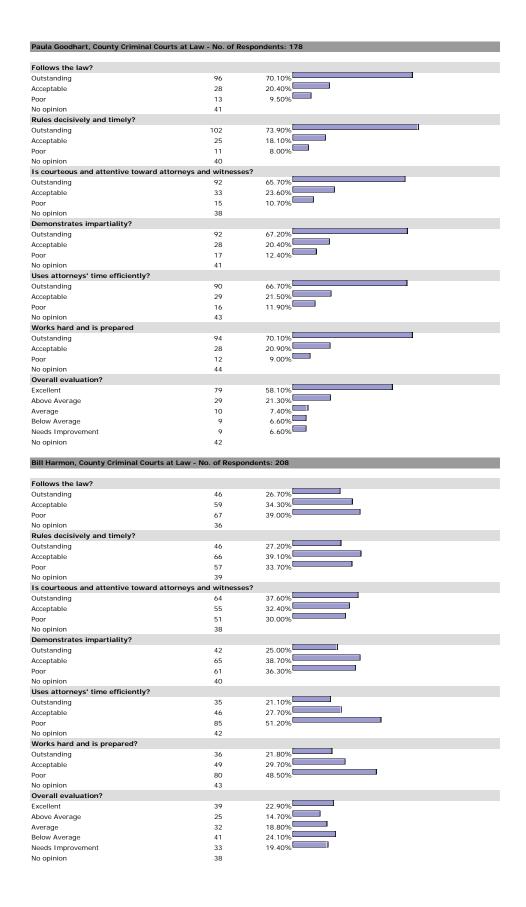

ll evaluation?               |                            |        |  |
| Excellent                         | 417                        | 77.80% |  |
| Above Average                     | 83                         | 15.50% |  |
| Average                           | 31                         | 5.80%  |  |
| Below Average                     | 3                          | 0.60%  |  |
| Needs Improvement                 | 2                          | 0.40%  |  |
| lo opinion                        | 62                         |        |  |

#### HE MACISTRATE

## George C. Hanks, Jr., U.S. Magistrate Judge - No. of Respondents: 195



















































































































5.70%

7

45

Needs Improvement

No opinion