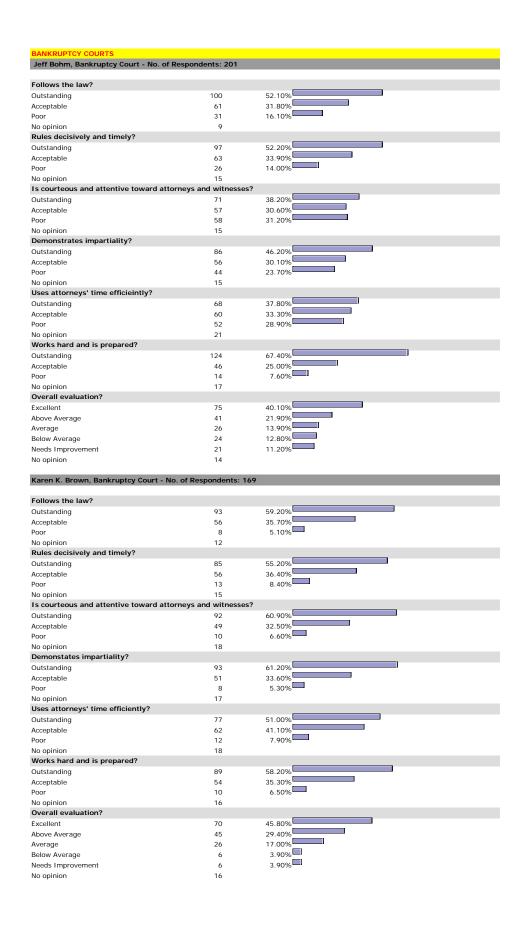

| 4                          | 1.10%  |  |
| No opinion                        | 227                        |        |  |
| Overall evaluation?               |                            |        |  |
| Excellent                         | 417                        | 77.80% |  |
| Above Average                     | 83                         | 15.50% |  |
| Average                           | 31                         | 5.80%  |  |
| Below Average                     | 3                          | 0.60%  |  |
| Needs Improvement                 | 2                          | 0.40%  |  |
| lo opinion                        | 62                         |        |  |

#### HE MACISTRATE

## George C. Hanks, Jr., U.S. Magistrate Judge - No. of Respondents: 195



















































































































5.70%

7

45

Needs Improvement

No opinion