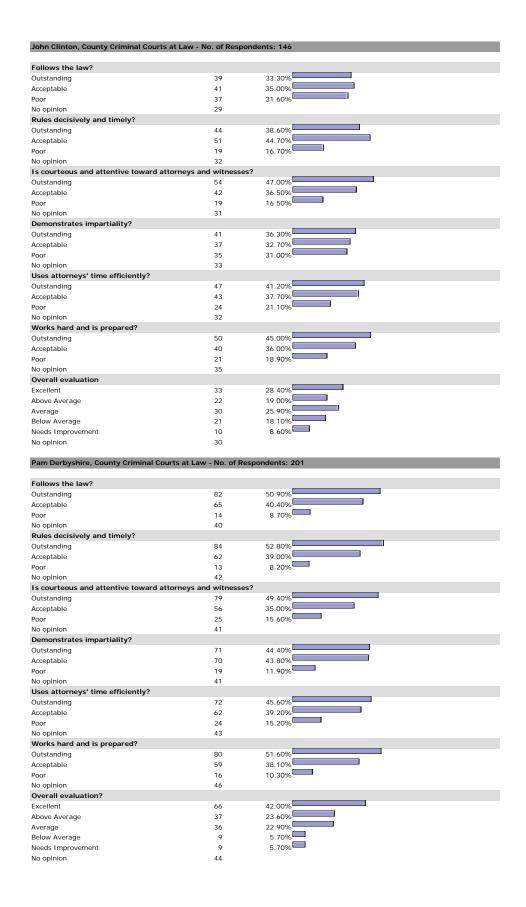

227                        |        |  |
| Overall evaluation?               |                            |        |  |
| Excellent                         | 417                        | 77.80% |  |
| Above Average                     | 83                         | 15.50% |  |
| Average                           | 31                         | 5.80%  |  |
| Below Average                     | 3                          | 0.60%  |  |
| Needs Improvement                 | 2                          | 0.40%  |  |
| lo opinion                        | 62                         |        |  |

#### HE MACISTRATE

## George C. Hanks, Jr., U.S. Magistrate Judge - No. of Respondents: 195



















































































































5.70%

7

45

Needs Improvement

No opinion