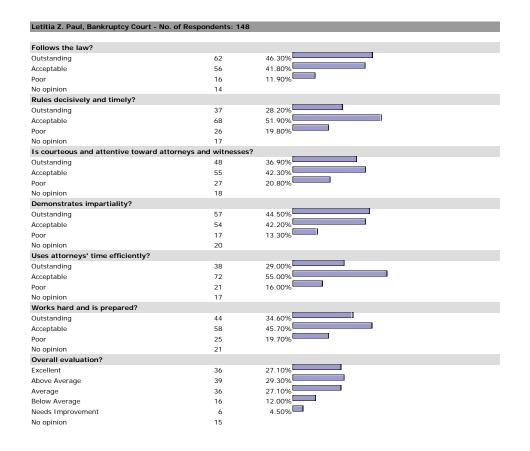

Sincerely,

DAVID A. CHAUMETTE 2013-2014 President Houston Bar Association

**TOTAL QUESTIONNAIRES RETURNED: 1,751** 