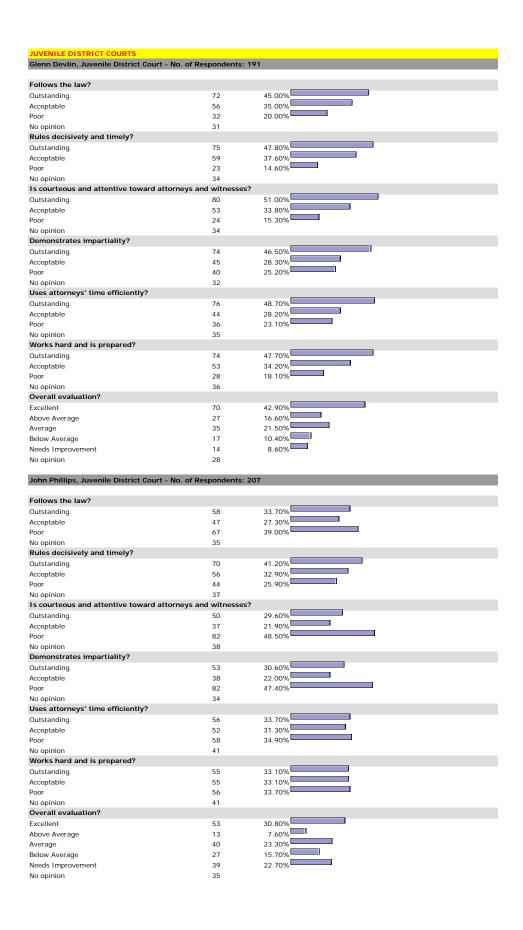

| 227                        |        |  |
| Overall evaluation?               |                            |        |  |
| Excellent                         | 417                        | 77.80% |  |
| Above Average                     | 83                         | 15.50% |  |
| Average                           | 31                         | 5.80%  |  |
| Below Average                     | 3                          | 0.60%  |  |
| Needs Improvement                 | 2                          | 0.40%  |  |
| lo opinion                        | 62                         |        |  |

#### HE MACISTRATE

## George C. Hanks, Jr., U.S. Magistrate Judge - No. of Respondents: 195



















































































































5.70%

7

45

Needs Improvement

No opinion