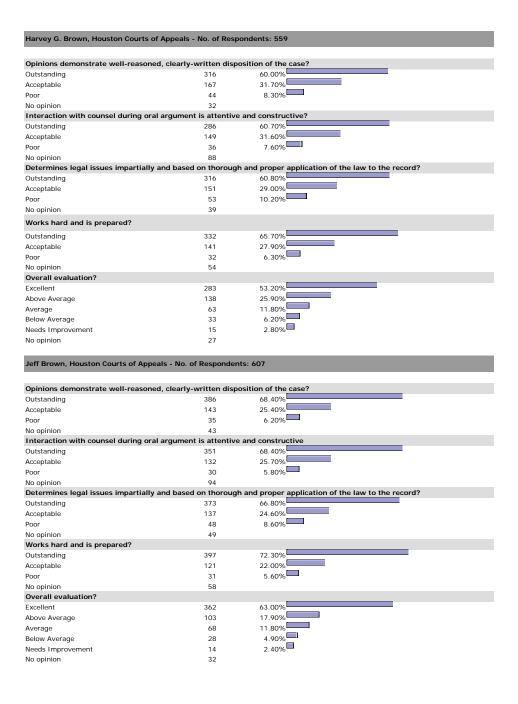

opinion 30 William J. Boyce, Houston Courts of Appeals - No. of Respondents: 456 Opinions demonstrate well-reasoned, clearly-written disposition of the case? Outstanding 309 72.50% Acceptable 89 20.90% 6.60% Poor 28 No opinion 30 Interaction with counsel during oral argument is attentive and constructive? Outstanding 287 74.20% 21.20% Acceptable 82 4.70% Poor 18 No opinion 69 Determines legal issues impartially and based on thorough and proper application of the law to the record? 71.10% Outstanding 300 Acceptable 86 8.50% 36 Poor No opinion 34 Works hard and is prepared? 77.10% 18.60% 4.30% Outstanding 320 Acceptable 77 Poor 18 No opinion 41 Overall evaluation? 67.30% Excellent 292 14.30% Above Average 62 11.50% Average 50 4.80% Below Average 21 2.10% Needs Improvement 9

22

No opinion









| Martha Hill Jamison, Houston Co