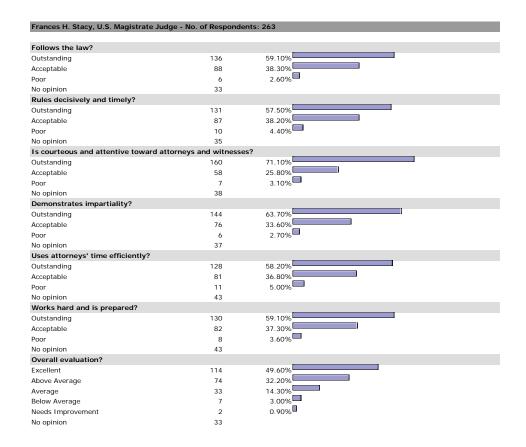

| 4                          | 1.10%  |  |
| No opinion                        | 227                        |        |  |
| Overall evaluation?               |                            |        |  |
| Excellent                         | 417                        | 77.80% |  |
| Above Average                     | 83                         | 15.50% |  |
| Average                           | 31                         | 5.80%  |  |
| Below Average                     | 3                          | 0.60%  |  |
| Needs Improvement                 | 2                          | 0.40%  |  |
| lo opinion                        | 62                         |        |  |

#### HE MACISTRATE

## George C. Hanks, Jr., U.S. Magistrate Judge - No. of Respondents: 195



















































































































5.70%

7

45

Needs Improvement

No opinion