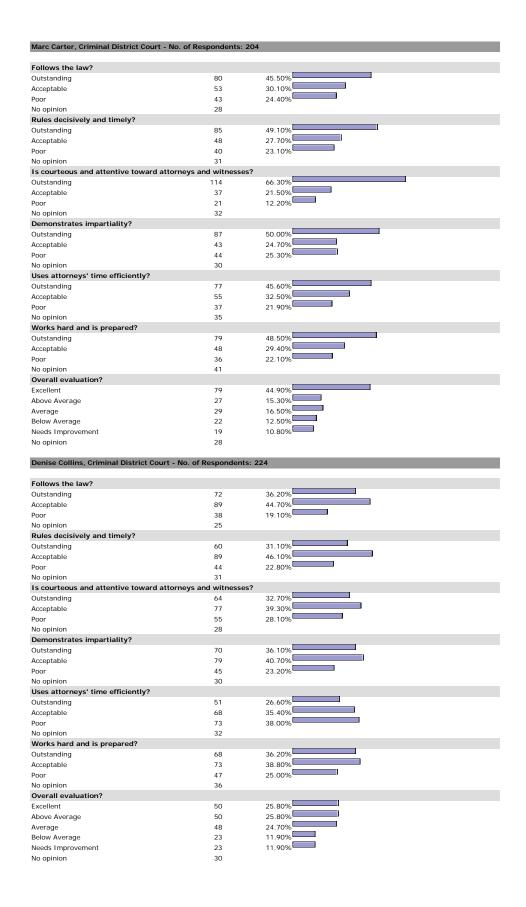

| 1.10%  |  |
| No opinion                        | 227                        |        |  |
| Overall evaluation?               |                            |        |  |
| Excellent                         | 417                        | 77.80% |  |
| Above Average                     | 83                         | 15.50% |  |
| Average                           | 31                         | 5.80%  |  |
| Below Average                     | 3                          | 0.60%  |  |
| Needs Improvement                 | 2                          | 0.40%  |  |
| lo opinion                        | 62                         |        |  |

#### HE MACISTRATE

## George C. Hanks, Jr., U.S. Magistrate Judge - No. of Respondents: 195



















































































































5.70%

7

45

Needs Improvement

No opinion