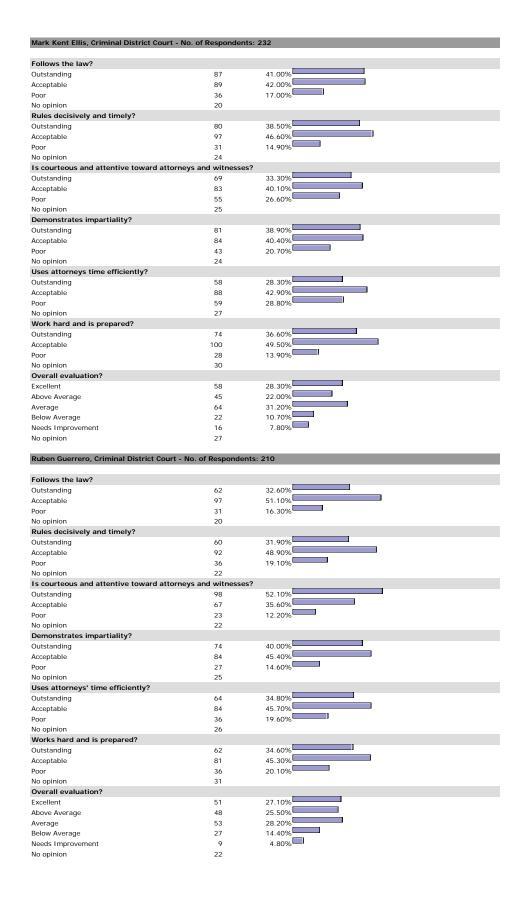

| 1.10%  |  |
| No opinion                        | 227                        |        |  |
| Overall evaluation?               |                            |        |  |
| Excellent                         | 417                        | 77.80% |  |
| Above Average                     | 83                         | 15.50% |  |
| Average                           | 31                         | 5.80%  |  |
| Below Average                     | 3                          | 0.60%  |  |
| Needs Improvement                 | 2                          | 0.40%  |  |
| lo opinion                        | 62                         |        |  |

#### HE MACISTRATE

## George C. Hanks, Jr., U.S. Magistrate Judge - No. of Respondents: 195



















































































































5.70%

7

45

Needs Improvement

No opinion