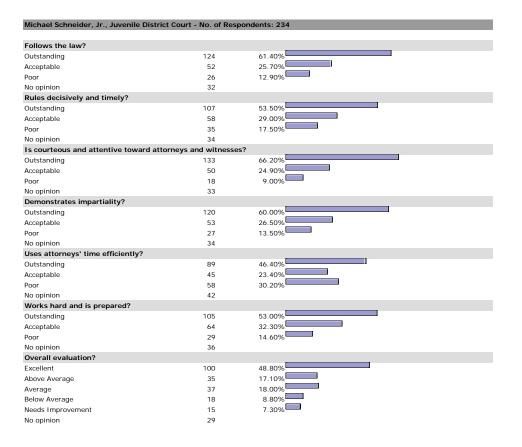

| 227                        |        |  |
| Overall evaluation?               |                            |        |  |
| Excellent                         | 417                        | 77.80% |  |
| Above Average                     | 83                         | 15.50% |  |
| Average                           | 31                         | 5.80%  |  |
| Below Average                     | 3                          | 0.60%  |  |
| Needs Improvement                 | 2                          | 0.40%  |  |
| lo opinion                        | 62                         |        |  |

#### HE MACISTRATE

## George C. Hanks, Jr., U.S. Magistrate Judge - No. of Respondents: 195



















































































































5.70%

7

45

Needs Improvement

No opinion