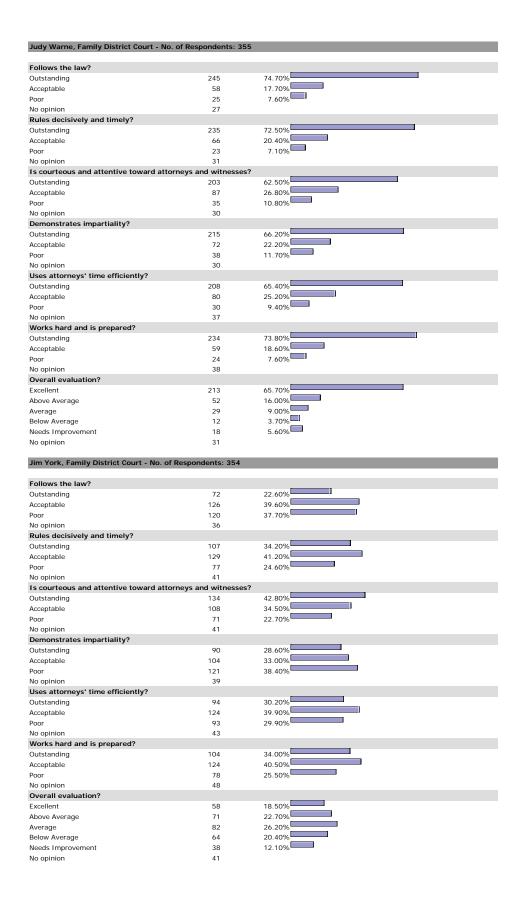

|
| No opinion                        | 227                        |        |  |
| Overall evaluation?               |                            |        |  |
| Excellent                         | 417                        | 77.80% |  |
| Above Average                     | 83                         | 15.50% |  |
| Average                           | 31                         | 5.80%  |  |
| Below Average                     | 3                          | 0.60%  |  |
| Needs Improvement                 | 2                          | 0.40%  |  |
| lo opinion                        | 62                         |        |  |

#### HE MACISTRATE

## George C. Hanks, Jr., U.S. Magistrate Judge - No. of Respondents: 195



















































































































5.70%

7

45

Needs Improvement

No opinion