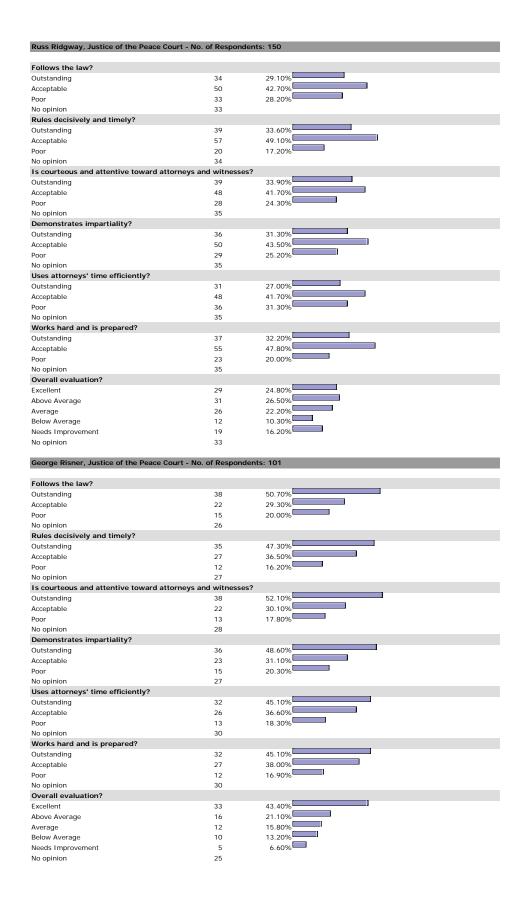

|                            |        |  |
| Excellent                         | 417                        | 77.80% |  |
| Above Average                     | 83                         | 15.50% |  |
| Average                           | 31                         | 5.80%  |  |
| Below Average                     | 3                          | 0.60%  |  |
| Needs Improvement                 | 2                          | 0.40%  |  |
| lo opinion                        | 62                         |        |  |

#### HE MACISTRATE

## George C. Hanks, Jr., U.S. Magistrate Judge - No. of Respondents: 195



















































































































5.70%

7

45

Needs Improvement

No opinion