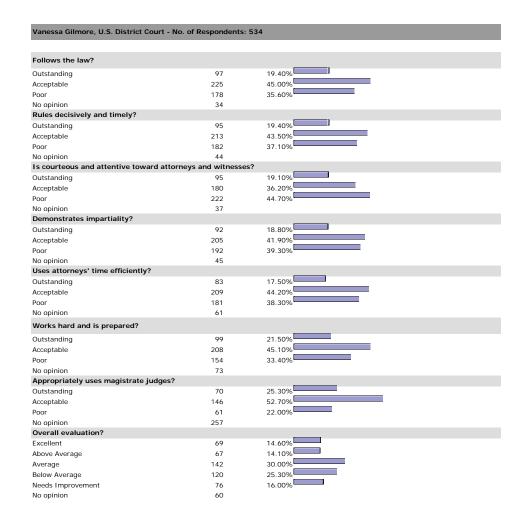

|







| Follows the law?                  |                          |        |  |
|-----------------------------------|--------------------------|--------|--|
| Outstanding                       | 384                      | 77.90% |  |
| Acceptable                        | 93                       | 18.90% |  |
| Poor                              | 16                       | 3.20%  |  |
| No opinion                        | 45                       |        |  |
| Rules decisively and timely?      |                          |        |  |
| Outstanding                       | 376                      | 77.20% |  |
| Acceptable                        | 95                       | 19.50% |  |
| Poor                              | 16                       | 3.30%  |  |
| No opinion