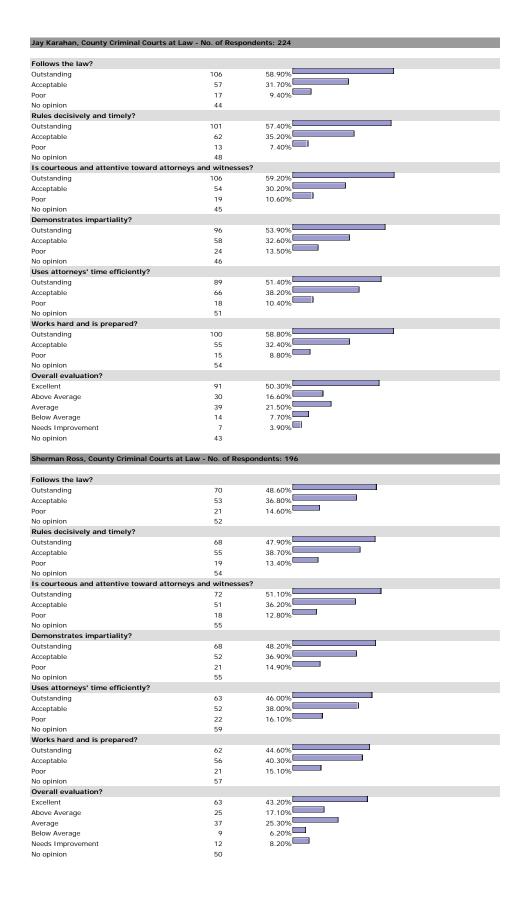

valuation?               |                            |        |  |
| Excellent                         | 417                        | 77.80% |  |
| Above Average                     | 83                         | 15.50% |  |
| Average                           | 31                         | 5.80%  |  |
| Below Average                     | 3                          | 0.60%  |  |
| Needs Improvement                 | 2                          | 0.40%  |  |
| lo opinion                        | 62                         |        |  |

#### HE MACISTRATE

## George C. Hanks, Jr., U.S. Magistrate Judge - No. of Respondents: 195



















































































































5.70%

7

45

Needs Improvement

No opinion