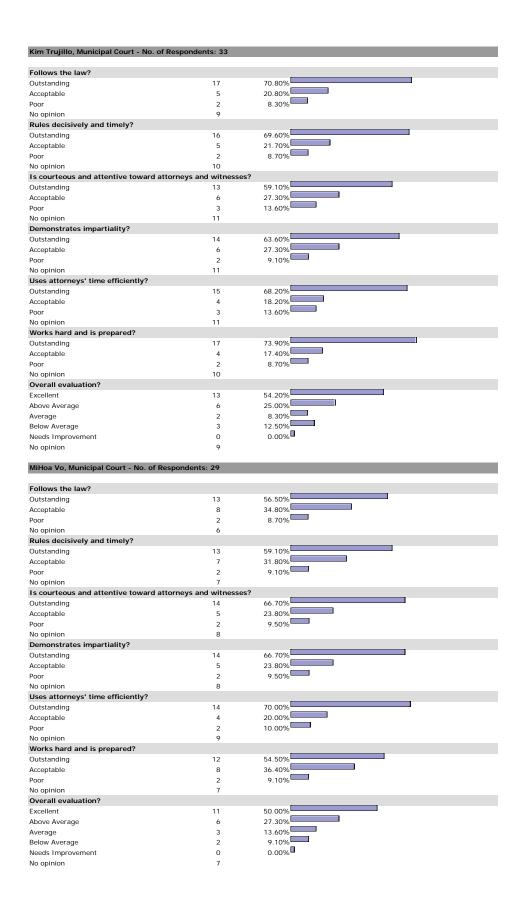

|        |  |
| Excellent                         | 417                        | 77.80% |  |
| Above Average                     | 83                         | 15.50% |  |
| Average                           | 31                         | 5.80%  |  |
| Below Average                     | 3                          | 0.60%  |  |
| Needs Improvement                 | 2                          | 0.40%  |  |
| lo opinion                        | 62                         |        |  |

#### HE MACISTRATE

## George C. Hanks, Jr., U.S. Magistrate Judge - No. of Respondents: 195



















































































































5.70%

7

45

Needs Improvement

No opinion