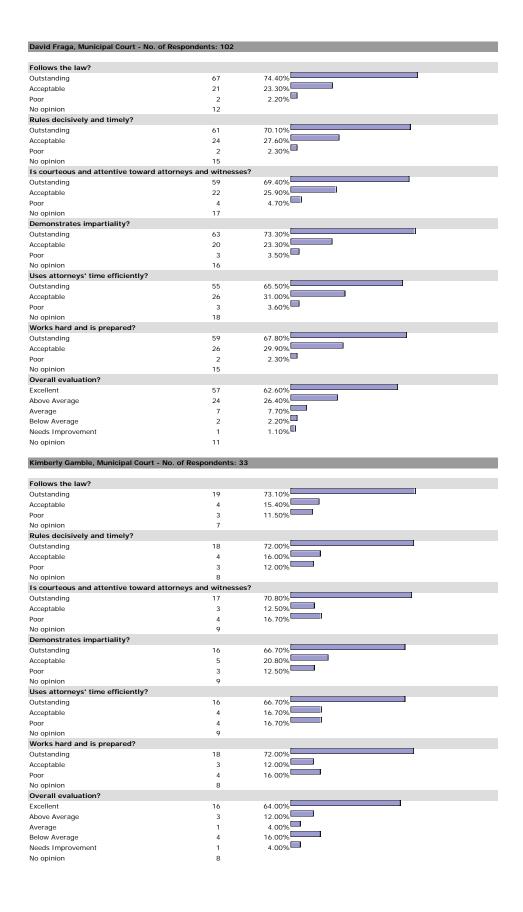

|        |  |
| Excellent                         | 417                        | 77.80% |  |
| Above Average                     | 83                         | 15.50% |  |
| Average                           | 31                         | 5.80%  |  |
| Below Average                     | 3                          | 0.60%  |  |
| Needs Improvement                 | 2                          | 0.40%  |  |
| lo opinion                        | 62                         |        |  |

#### HE MACISTRATE

## George C. Hanks, Jr., U.S. Magistrate Judge - No. of Respondents: 195



















































































































5.70%

7

45

Needs Improvement

No opinion