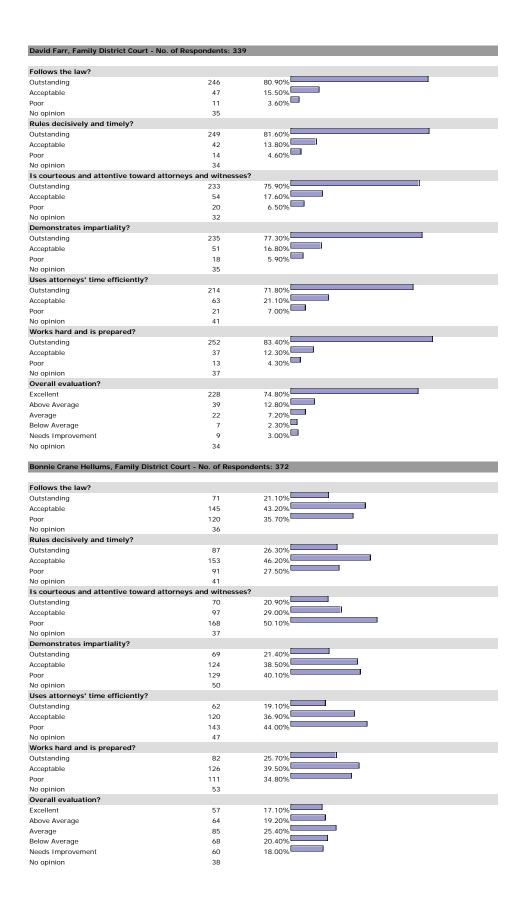

0%  |  |
| No opinion                        | 227                        |        |  |
| Overall evaluation?               |                            |        |  |
| Excellent                         | 417                        | 77.80% |  |
| Above Average                     | 83                         | 15.50% |  |
| Average                           | 31                         | 5.80%  |  |
| Below Average                     | 3                          | 0.60%  |  |
| Needs Improvement                 | 2                          | 0.40%  |  |
| lo opinion                        | 62                         |        |  |

#### HE MACISTRATE

## George C. Hanks, Jr., U.S. Magistrate Judge - No. of Respondents: 195



















































































































5.70%

7

45

Needs Improvement

No opinion