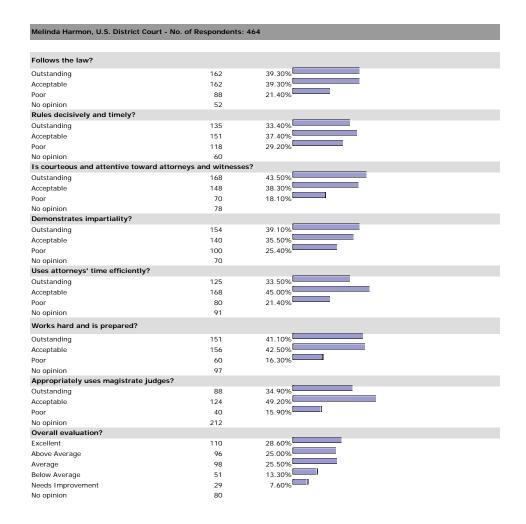

|







| Follows the law?                  |                          |        |  |
|-----------------------------------|--------------------------|--------|--|
| Outstanding                       | 384                      | 77.90% |  |
| Acceptable                        | 93                       | 18.90% |  |
| Poor                              | 16                       | 3.20%  |  |
| No opinion                        | 45                       |        |  |
| Rules decisively and timely?      |                          |        |  |
| Outstanding                       | 376                      | 77.20% |  |
| Acceptable                        | 95                       | 19.50% |  |
| Poor                              | 16                       | 3.30%  |  |
| No opinion