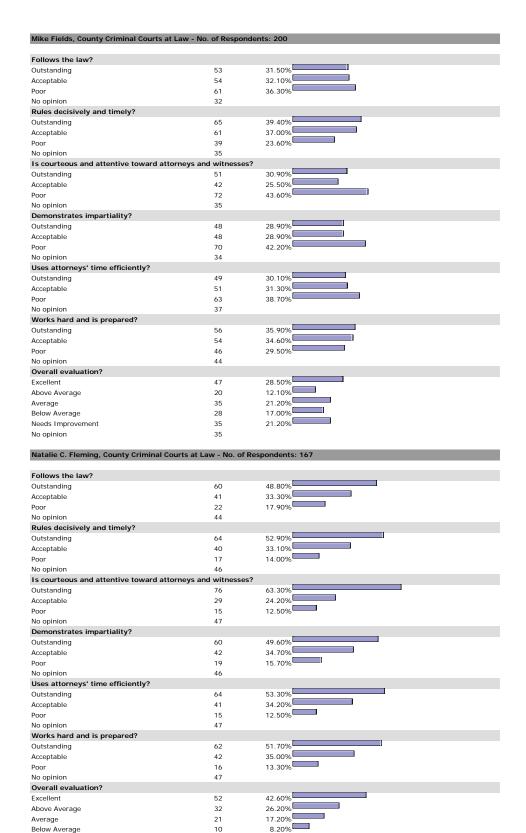

27                        |        |  |
| Overall evaluation?               |                            |        |  |
| Excellent                         | 417                        | 77.80% |  |
| Above Average                     | 83                         | 15.50% |  |
| Average                           | 31                         | 5.80%  |  |
| Below Average                     | 3                          | 0.60%  |  |
| Needs Improvement                 | 2                          | 0.40%  |  |
| lo opinion                        | 62                         |        |  |

#### HE MACISTRATE

## George C. Hanks, Jr., U.S. Magistrate Judge - No. of Respondents: 195



















































































































5.70%

7

45

Needs Improvement

No opinion