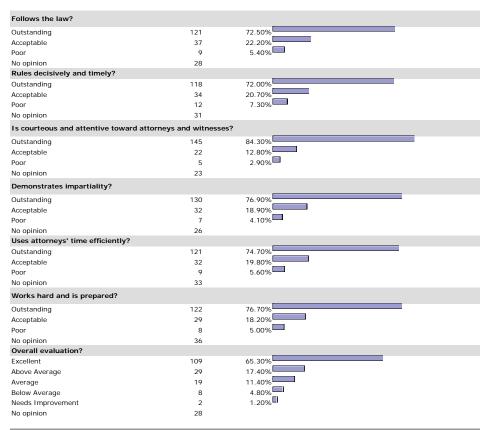

| 4                          | 1.10%  |  |
| No opinion                        | 227                        |        |  |
| Overall evaluation?               |                            |        |  |
| Excellent                         | 417                        | 77.80% |  |
| Above Average                     | 83                         | 15.50% |  |
| Average                           | 31                         | 5.80%  |  |
| Below Average                     | 3                          | 0.60%  |  |
| Needs Improvement                 | 2                          | 0.40%  |  |
| lo opinion                        | 62                         |        |  |

#### HE MACISTRATE

## George C. Hanks, Jr., U.S. Magistrate Judge - No. of Respondents: 195



















































































































5.70%

7

45

Needs Improvement

No opinion