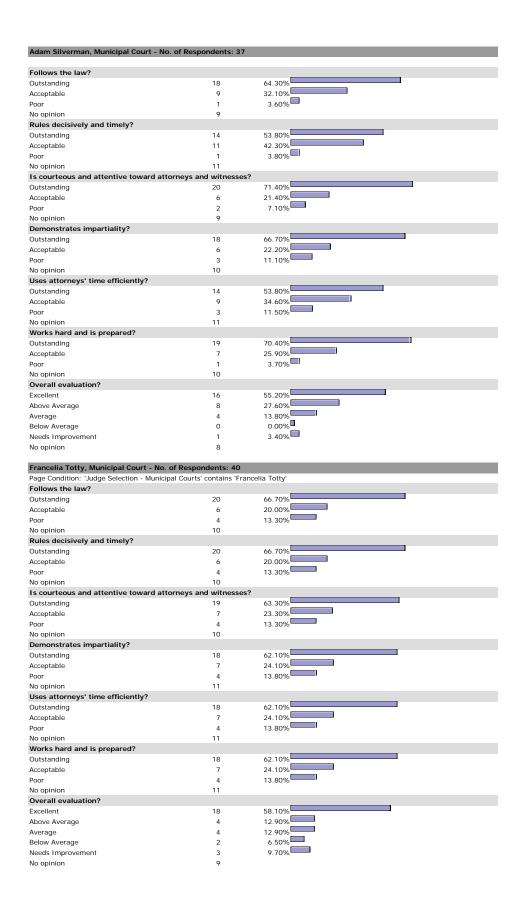

|        |  |
| Excellent                         | 417                        | 77.80% |  |
| Above Average                     | 83                         | 15.50% |  |
| Average                           | 31                         | 5.80%  |  |
| Below Average                     | 3                          | 0.60%  |  |
| Needs Improvement                 | 2                          | 0.40%  |  |
| lo opinion                        | 62                         |        |  |

#### HE MACISTRATE

## George C. Hanks, Jr., U.S. Magistrate Judge - No. of Respondents: 195



















































































































5.70%

7

45

Needs Improvement

No opinion