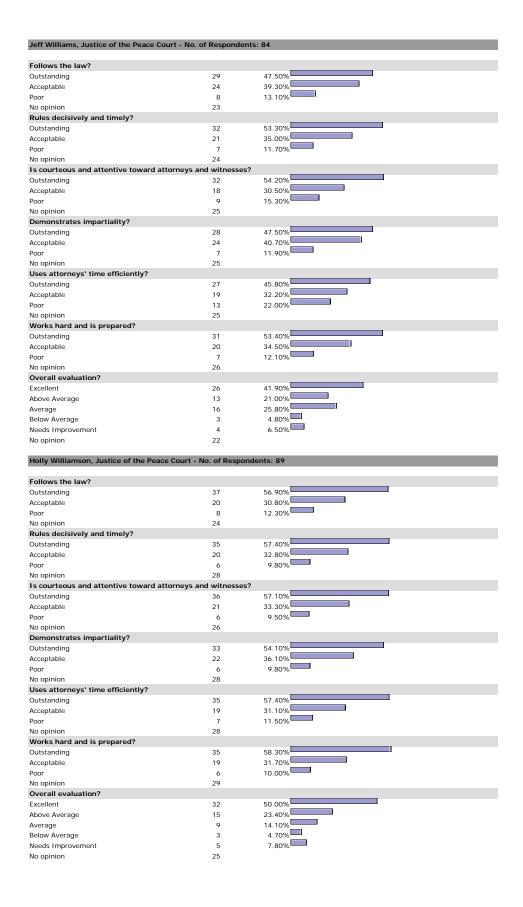

|                            |        |  |
| Excellent                         | 417                        | 77.80% |  |
| Above Average                     | 83                         | 15.50% |  |
| Average                           | 31                         | 5.80%  |  |
| Below Average                     | 3                          | 0.60%  |  |
| Needs Improvement                 | 2                          | 0.40%  |  |
| lo opinion                        | 62                         |        |  |

#### HE MACISTRATE

## George C. Hanks, Jr., U.S. Magistrate Judge - No. of Respondents: 195



















































































































5.70%

7

45

Needs Improvement

No opinion