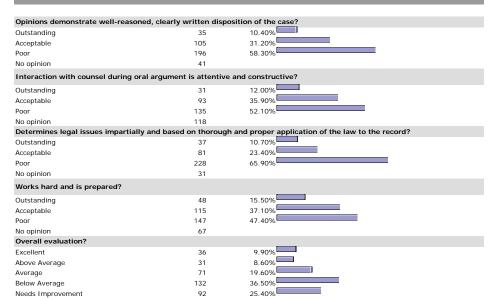

|
| Excellent                           | 56                       | 32.90%                                          |
| Above Average                       | 40                       | 23.50%                                          |
| Average                             | 38                       | 22.40%                                          |
| Below Average                       | 19                       | 11.20%                                          |
| Needs Improvement                   | 17                       | 10.00%                                          |
| No opinion                          | 19                       |                                                 |

## John Phillip Devine, Supreme Court of Texas - No. of Respondents: 377



15







#### Elsa Alcala, Court of Criminal Appeals - No. of Respondents: 132 Opinions demonstrate well-reasoned, clearly-written disposition of the case? Outstanding 65 51.20% Outstanding 39.40% Acceptable 50 9.40% Poor 12 No opinion 5 Interaction with counsel during oral argument is and constructive? attentive 50.00% Outstanding 53 42.50% Acceptable 45 7.50% Poor 8 No opinion 26 Determines legal issues impartially and based on thorough and proper application of the law to the record? Outstanding 63 50.00% 38.90% 11.10% Acceptable 49 Poor 14 No opinion Works hard and is prepared? 50.80% Outstanding 61 41.70% Acceptable 50 Poor 9 No opinion 12 Overall evaluation? 46.90% Excellent 60 22.70% Above Average 29 22.70% Average 29 3.90% Below Average 5 3.90% Needs Improvement 5 No opinion Cat