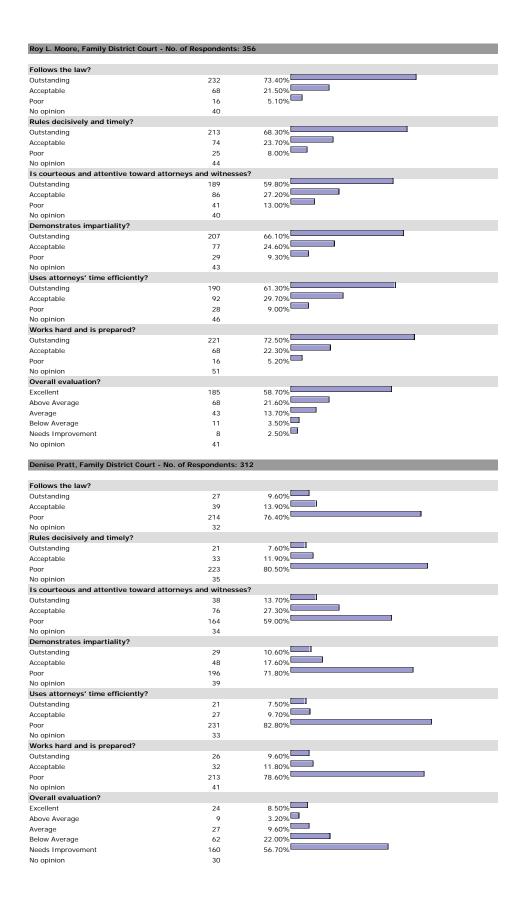

|  |
| No opinion                        | 227                        |        |  |
| Overall evaluation?               |                            |        |  |
| Excellent                         | 417                        | 77.80% |  |
| Above Average                     | 83                         | 15.50% |  |
| Average                           | 31                         | 5.80%  |  |
| Below Average                     | 3                          | 0.60%  |  |
| Needs Improvement                 | 2                          | 0.40%  |  |
| lo opinion                        | 62                         |        |  |

#### HE MACISTRATE

## George C. Hanks, Jr., U.S. Magistrate Judge - No. of Respondents: 195



















































































































5.70%

7

45

Needs Improvement

No opinion