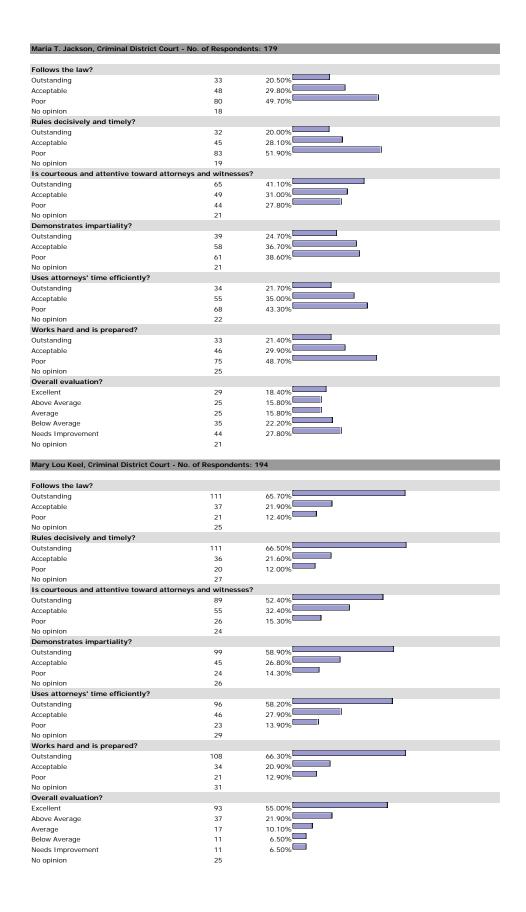

### SUPREME COURT OF TEXAS

No opinion

Jeffrey S. Boyd, Supreme Court of Texas - No. of Respondents: 189

| Outstanding                         | 64                       | 40.00%                                          |
|-------------------------------------|--------------------------|-------------------------------------------------|
| Acceptable                          | 58                       | 36.20%                                          |
| Poor                                | 38                       | 23.80%                                          |
| No opinion                          | 29                       |                                                 |
| Interaction with counsel during or  | al argument is attentive | e and constructive?                             |
| Outstanding                         | 46                       | 39.30%                                          |
| Acceptable                          | 49                       | 41.90%                                          |
| Poor                                | 22                       | 18.80%                                          |
| No opinion                          | 72                       |                                                 |
| Determines legal issues impartially | y, based on thorough an  | nd proper application of the law to the record? |
| Outstanding                         | 58                       | 36.00%                                          |
| Acceptable                          | 66                       | 41.00%                                          |
| Poor                                | 37                       | 23.00%                                          |
| No opinion                          | 28                       |                                                 |
| Works hard and is prepared?         |                          |                                                 |
| Outstanding                         | 65                       | 44.20%                                          |
| Acceptable                          | 55                       | 37.40%                                          |
| Poor                                | 27                       | 18.40%                                          |
| No opinion                          | 42                       |                                                 |
| Overall evaluation?                 |                          |                                                 |
| Excellent                           | 56                       | 32.90%                                          |
| Above Average                       | 40                       | 23.50%                                          |
| Average                             | 38                       | 22.40%                                          |
| Below Average                       | 19                       | 11.20%                                          |
| Needs Improvement                   | 17                       | 10.00%                                          |
| No opinion                          | 19                       |                                                 |