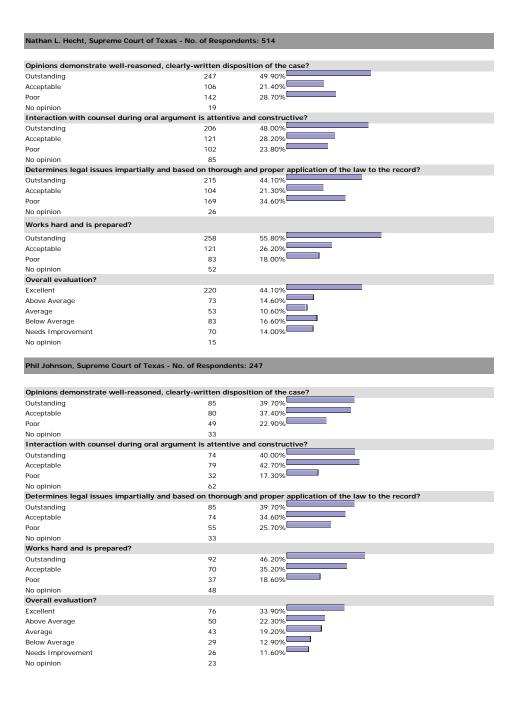

### SUPREME COURT OF TEXAS

No opinion

Jeffrey S. Boyd, Supreme Court of Texas - No. of Respondents: 189

| Outstanding                         | 64                       | 40.00%                                          |
|-------------------------------------|--------------------------|-------------------------------------------------|
| Acceptable                          | 58                       | 36.20%                                          |
| Poor                                | 38                       | 23.80%                                          |
| No opinion                          | 29                       |                                                 |
| Interaction with counsel during or  | al argument is attentive | e and constructive?                             |
| Outstanding                         | 46                       | 39.30%                                          |
| Acceptable                          | 49                       | 41.90%                                          |
| Poor                                | 22                       | 18.80%                                          |
| No opinion                          | 72                       |                                                 |
| Determines legal issues impartially | y, based on thorough an  | nd proper application of the law to the record? |
| Outstanding                         | 58                       | 36.00%                                          |
| Acceptable                          | 66                       | 41.00%                                          |
| Poor                                | 37                       | 23.00%                                          |
| No opinion                          | 28                       |                                                 |
| Works hard and is prepared?         |                          |                                                 |
| Outstanding                         | 65                       | 44.20%                                          |
| Acceptable                          | 55                       | 37.40%                                          |
| Poor                                | 27                       | 18.40%                                          |
| No opinion                          | 42                       |                                                 |
| Overall evaluation?                 |                          |                                                 |
| Excellent                           | 56                       | 32.90%                                          |
| Above Average                       | 40                       | 23.50%                                          |
| Average                             | 38                       | 22.40%                                          |
| Below Average                       | 19                       | 11.20%                                          |
| Needs Improvement                   | 17                       | 10.00%                                          |
| No opinion                          | 19                       |                                                 |