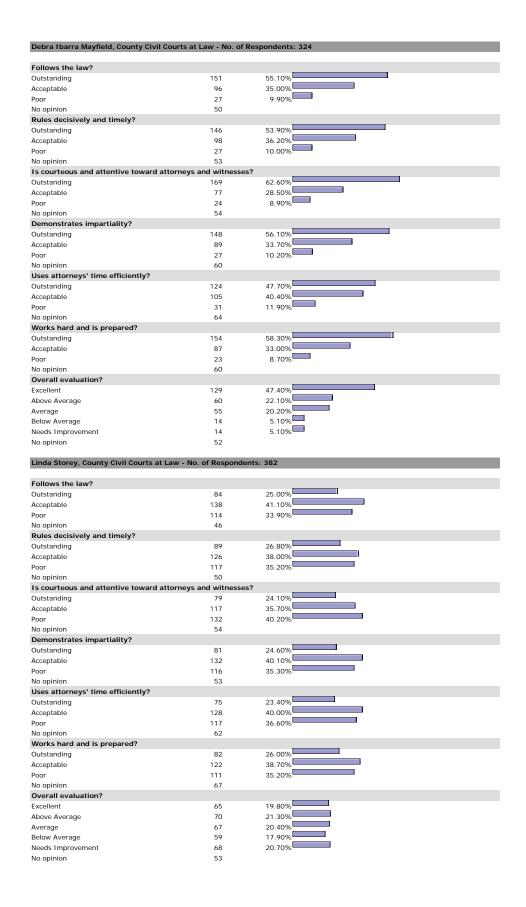

| 227                        |        |  |
| Overall evaluation?               |                            |        |  |
| Excellent                         | 417                        | 77.80% |  |
| Above Average                     | 83                         | 15.50% |  |
| Average                           | 31                         | 5.80%  |  |
| Below Average                     | 3                          | 0.60%  |  |
| Needs Improvement                 | 2                          | 0.40%  |  |
| lo opinion                        | 62                         |        |  |

#### HE MACISTRATE

## George C. Hanks, Jr., U.S. Magistrate Judge - No. of Respondents: 195



















































































































5.70%

7

45

Needs Improvement

No opinion