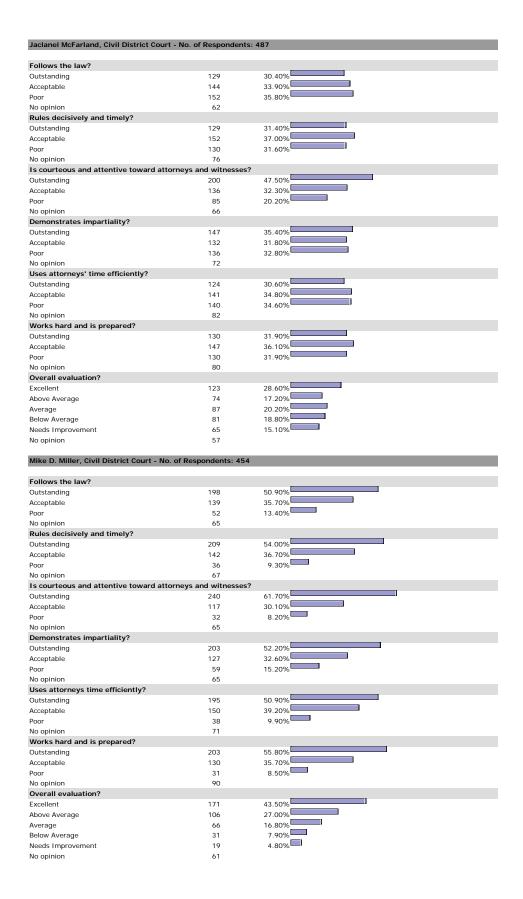

| 4                          | 1.10%  |  |
| No opinion                        | 227                        |        |  |
| Overall evaluation?               |                            |        |  |
| Excellent                         | 417                        | 77.80% |  |
| Above Average                     | 83                         | 15.50% |  |
| Average                           | 31                         | 5.80%  |  |
| Below Average                     | 3                          | 0.60%  |  |
| Needs Improvement                 | 2                          | 0.40%  |  |
| lo opinion                        | 62                         |        |  |

#### HE MACISTRATE

## George C. Hanks, Jr., U.S. Magistrate Judge - No. of Respondents: 195



















































































































5.70%

7

45

Needs Improvement

No opinion