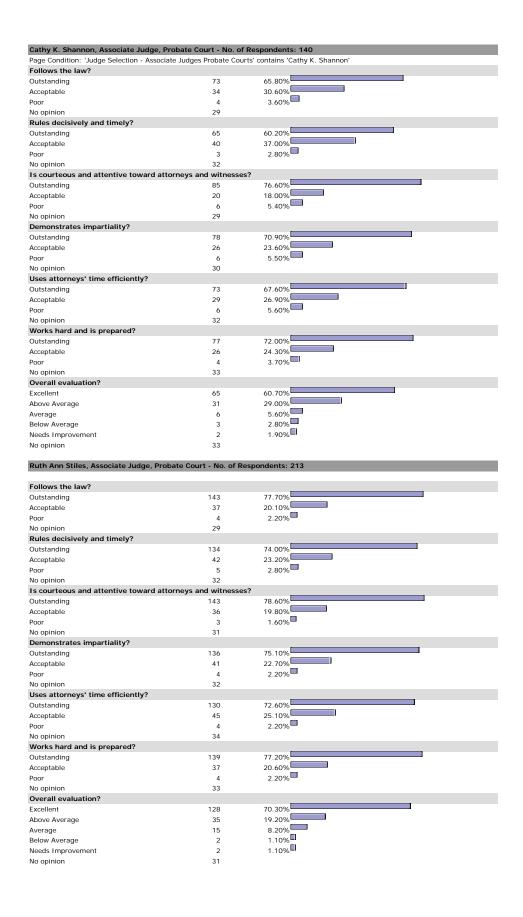

| 227                        |        |  |
| Overall evaluation?               |                            |        |  |
| Excellent                         | 417                        | 77.80% |  |
| Above Average                     | 83                         | 15.50% |  |
| Average                           | 31                         | 5.80%  |  |
| Below Average                     | 3                          | 0.60%  |  |
| Needs Improvement                 | 2                          | 0.40%  |  |
| lo opinion                        | 62                         |        |  |

#### HE MACISTRATE

## George C. Hanks, Jr., U.S. Magistrate Judge - No. of Respondents: 195



















































































































5.70%

7

45

Needs Improvement

No opinion