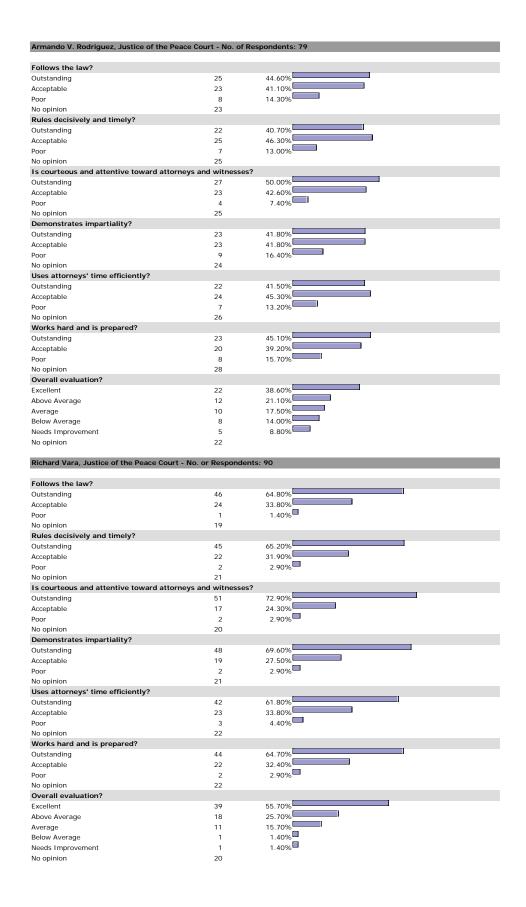

|                            |        |  |
| Excellent                         | 417                        | 77.80% |  |
| Above Average                     | 83                         | 15.50% |  |
| Average                           | 31                         | 5.80%  |  |
| Below Average                     | 3                          | 0.60%  |  |
| Needs Improvement                 | 2                          | 0.40%  |  |
| lo opinion                        | 62                         |        |  |

#### HE MACISTRATE

## George C. Hanks, Jr., U.S. Magistrate Judge - No. of Respondents: 195



















































































































5.70%

7

45

Needs Improvement

No opinion