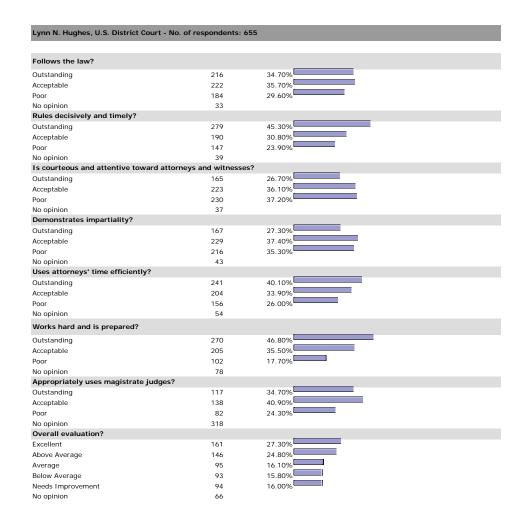

|







| Follows the law?                  |                          |        |  |
|-----------------------------------|--------------------------|--------|--|
| Outstanding                       | 384                      | 77.90% |  |
| Acceptable                        | 93                       | 18.90% |  |
| Poor                              | 16                       | 3.20%  |  |
| No opinion                        | 45                       |        |  |
| Rules decisively and timely?      |                          |        |  |
| Outstanding                       | 376                      | 77.20% |  |
| Acceptable                        | 95                       | 19.50% |  |
| Poor                              | 16                       | 3.30%  |  |
| No opinion