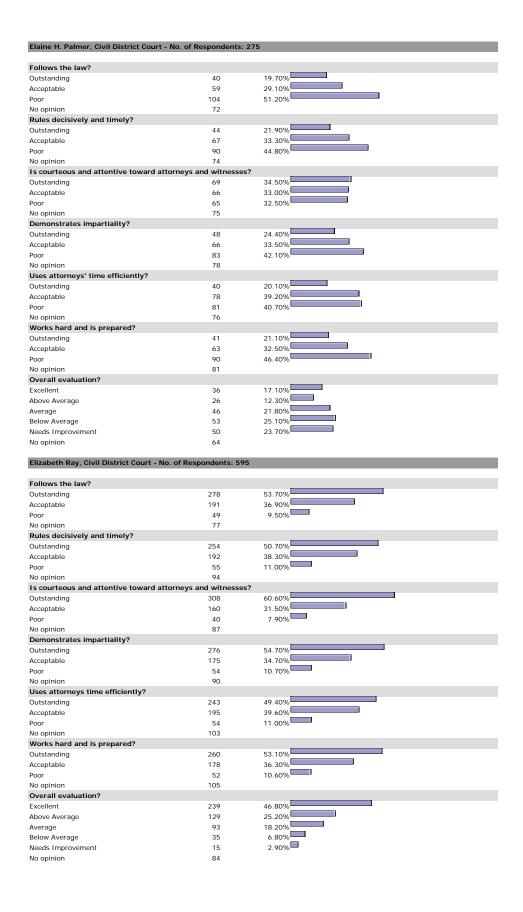

| 4                          | 1.10%  |  |
| No opinion                        | 227                        |        |  |
| Overall evaluation?               |                            |        |  |
| Excellent                         | 417                        | 77.80% |  |
| Above Average                     | 83                         | 15.50% |  |
| Average                           | 31                         | 5.80%  |  |
| Below Average                     | 3                          | 0.60%  |  |
| Needs Improvement                 | 2                          | 0.40%  |  |
| lo opinion                        | 62                         |        |  |

#### HE MACISTRATE

## George C. Hanks, Jr., U.S. Magistrate Judge - No. of Respondents: 195



















































































































5.70%

7

45

Needs Improvement

No opinion