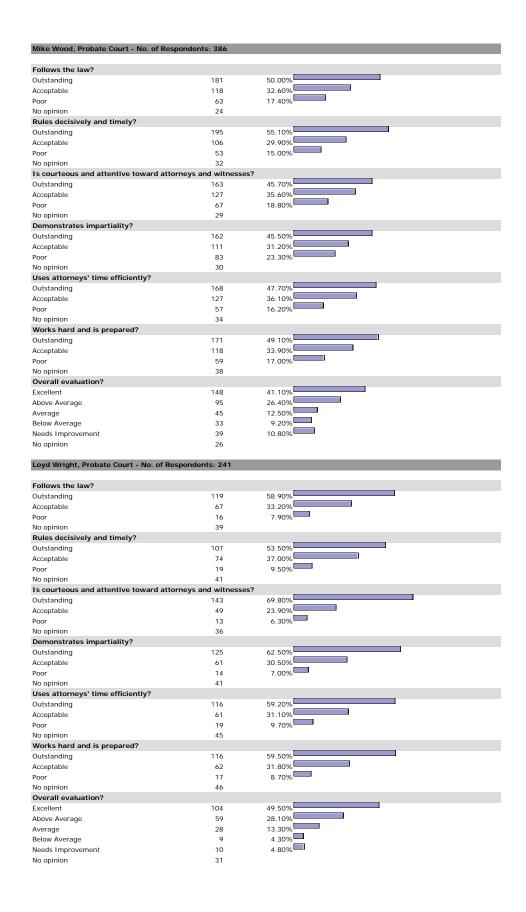

| 227                        |        |  |
| Overall evaluation?               |                            |        |  |
| Excellent                         | 417                        | 77.80% |  |
| Above Average                     | 83                         | 15.50% |  |
| Average                           | 31                         | 5.80%  |  |
| Below Average                     | 3                          | 0.60%  |  |
| Needs Improvement                 | 2                          | 0.40%  |  |
| lo opinion                        | 62                         |        |  |

#### HE MACISTRATE

## George C. Hanks, Jr., U.S. Magistrate Judge - No. of Respondents: 195



















































































































5.70%

7

45

Needs Improvement

No opinion