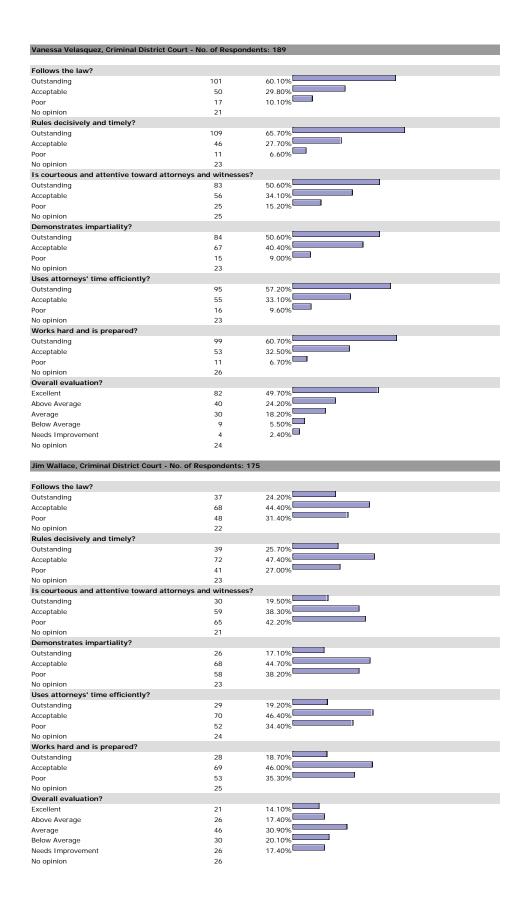

1.10%  |  |
| No opinion                        | 227                        |        |  |
| Overall evaluation?               |                            |        |  |
| Excellent                         | 417                        | 77.80% |  |
| Above Average                     | 83                         | 15.50% |  |
| Average                           | 31                         | 5.80%  |  |
| Below Average                     | 3                          | 0.60%  |  |
| Needs Improvement                 | 2                          | 0.40%  |  |
| lo opinion                        | 62                         |        |  |

#### HE MACISTRATE

## George C. Hanks, Jr., U.S. Magistrate Judge - No. of Respondents: 195



















































































































5.70%

7

45

Needs Improvement

No opinion