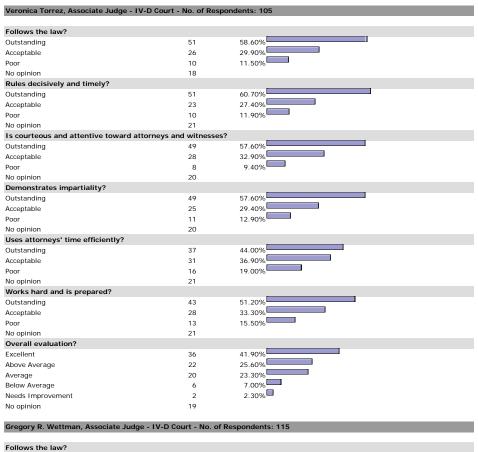

n                        | 227                        |        |  |
| Overall evaluation?               |                            |        |  |
| Excellent                         | 417                        | 77.80% |  |
| Above Average                     | 83                         | 15.50% |  |
| Average                           | 31                         | 5.80%  |  |
| Below Average                     | 3                          | 0.60%  |  |
| Needs Improvement                 | 2                          | 0.40%  |  |
| lo opinion                        | 62                         |        |  |

#### HE MACISTRATE

## George C. Hanks, Jr., U.S. Magistrate Judge - No. of Respondents: 195



















































































































5.70%

7

45

Needs Improvement

No opinion