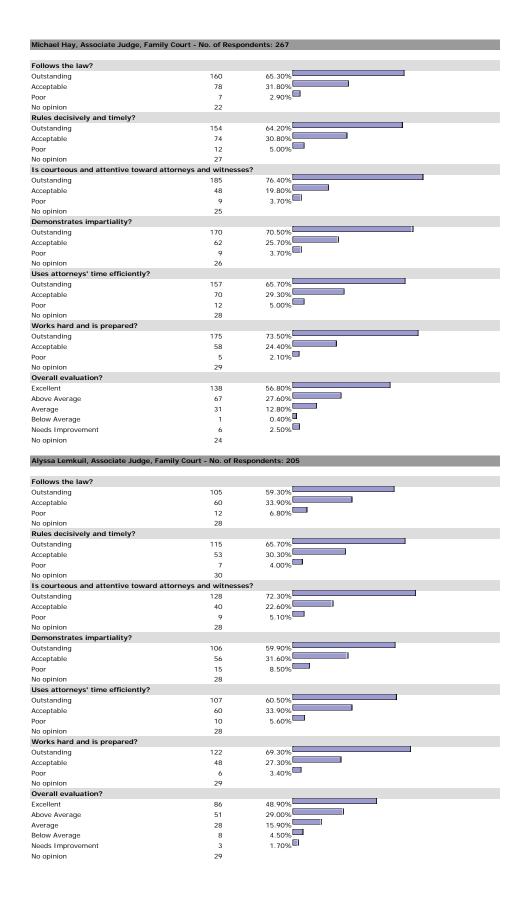

No opinion                        | 227                        |        |  |
| Overall evaluation?               |                            |        |  |
| Excellent                         | 417                        | 77.80% |  |
| Above Average                     | 83                         | 15.50% |  |
| Average                           | 31                         | 5.80%  |  |
| Below Average                     | 3                          | 0.60%  |  |
| Needs Improvement                 | 2                          | 0.40%  |  |
| lo opinion                        | 62                         |        |  |

#### HE MACISTRATE

## George C. Hanks, Jr., U.S. Magistrate Judge - No. of Respondents: 195



















































































































5.70%

7

45

Needs Improvement

No opinion