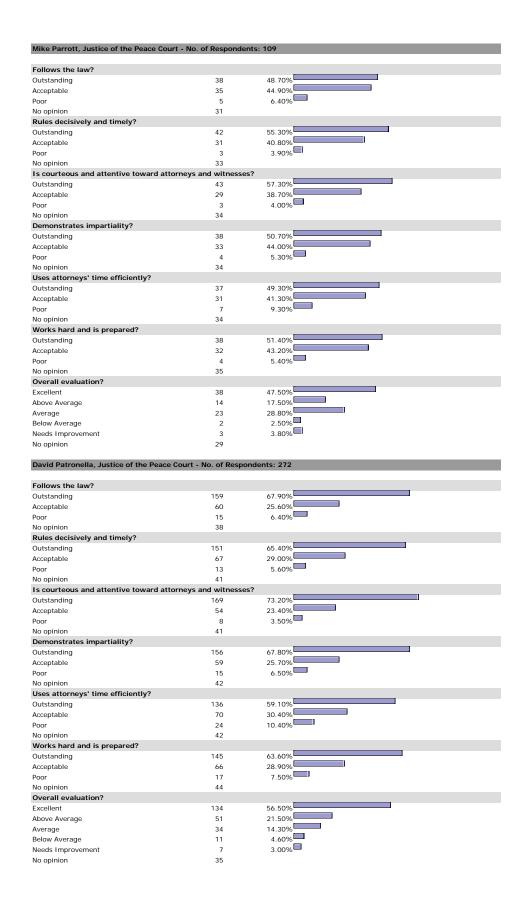

|                            |        |  |
| Excellent                         | 417                        | 77.80% |  |
| Above Average                     | 83                         | 15.50% |  |
| Average                           | 31                         | 5.80%  |  |
| Below Average                     | 3                          | 0.60%  |  |
| Needs Improvement                 | 2                          | 0.40%  |  |
| lo opinion                        | 62                         |        |  |

#### HE MACISTRATE

## George C. Hanks, Jr., U.S. Magistrate Judge - No. of Respondents: 195



















































































































5.70%

7

45

Needs Improvement

No opinion