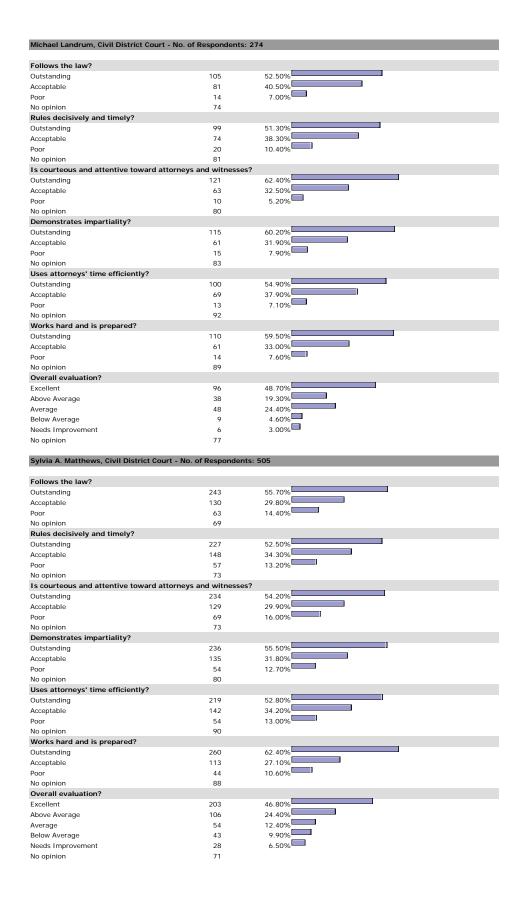

| 4                          | 1.10%  |  |
| No opinion                        | 227                        |        |  |
| Overall evaluation?               |                            |        |  |
| Excellent                         | 417                        | 77.80% |  |
| Above Average                     | 83                         | 15.50% |  |
| Average                           | 31                         | 5.80%  |  |
| Below Average                     | 3                          | 0.60%  |  |
| Needs Improvement                 | 2                          | 0.40%  |  |
| lo opinion                        | 62                         |        |  |

#### HE MACISTRATE

## George C. Hanks, Jr., U.S. Magistrate Judge - No. of Respondents: 195



















































































































5.70%

7

45

Needs Improvement

No opinion