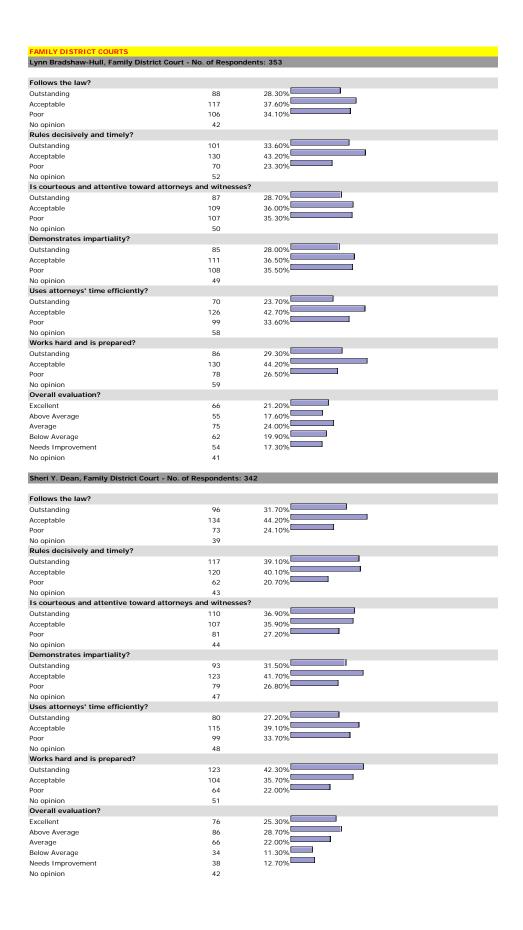

.10%  |  |
| No opinion                        | 227                        |        |  |
| Overall evaluation?               |                            |        |  |
| Excellent                         | 417                        | 77.80% |  |
| Above Average                     | 83                         | 15.50% |  |
| Average                           | 31                         | 5.80%  |  |
| Below Average                     | 3                          | 0.60%  |  |
| Needs Improvement                 | 2                          | 0.40%  |  |
| lo opinion                        | 62                         |        |  |

#### HE MACISTRATE

## George C. Hanks, Jr., U.S. Magistrate Judge - No. of Respondents: 195



















































































































5.70%

7

45

Needs Improvement

No opinion