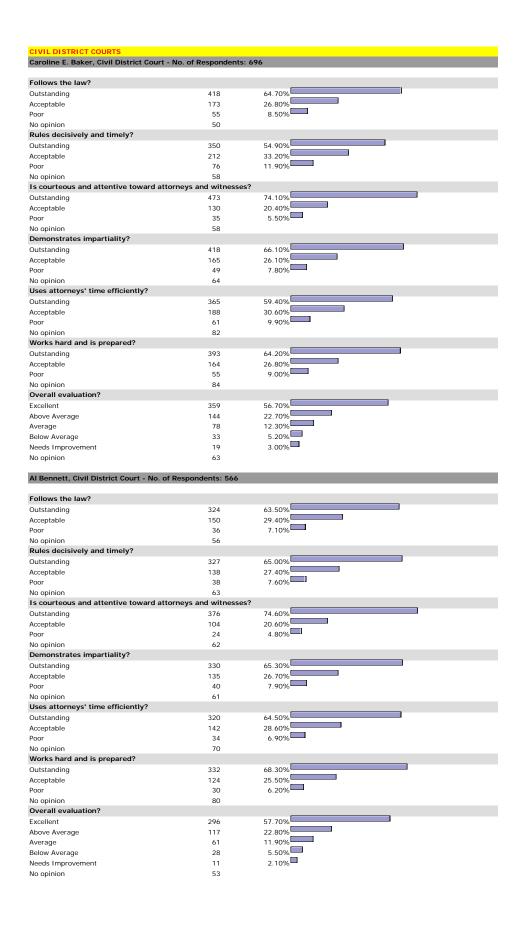

Sincerely,

DAVID A. CHAUMETTE 2013-2014 President Houston Bar Association

**TOTAL QUESTIONNAIRES RETURNED: 1,751** 