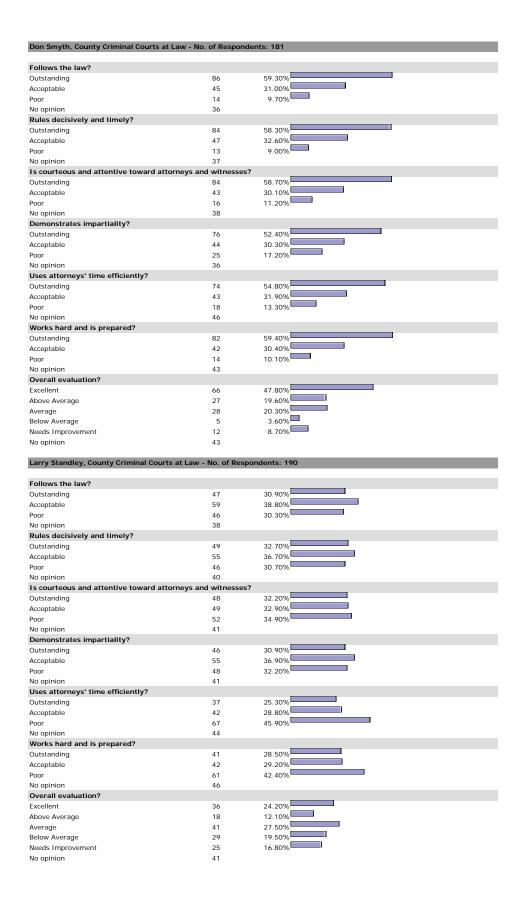

luation?               |                            |        |  |
| Excellent                         | 417                        | 77.80% |  |
| Above Average                     | 83                         | 15.50% |  |
| Average                           | 31                         | 5.80%  |  |
| Below Average                     | 3                          | 0.60%  |  |
| Needs Improvement                 | 2                          | 0.40%  |  |
| lo opinion                        | 62                         |        |  |

#### HE MACISTRATE

## George C. Hanks, Jr., U.S. Magistrate Judge - No. of Respondents: 195



















































































































5.70%

7

45

Needs Improvement

No opinion