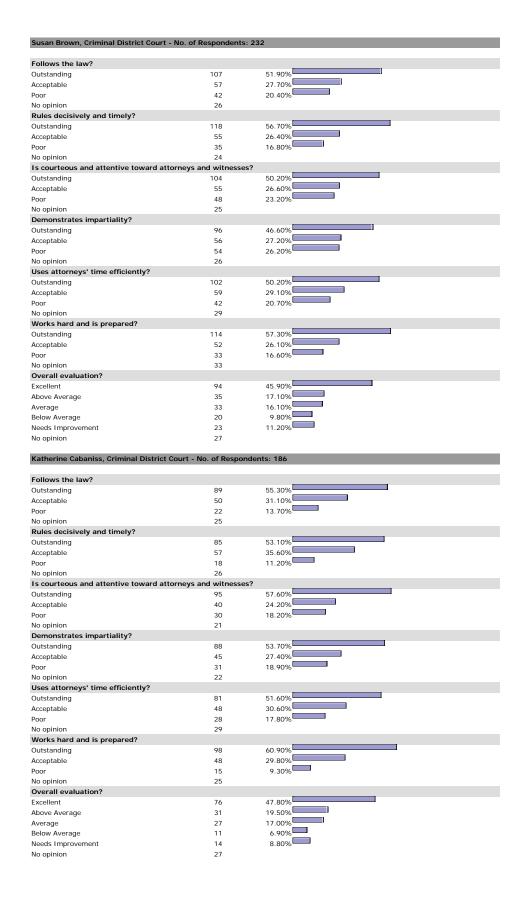

| 1.10%  |  |
| No opinion                        | 227                        |        |  |
| Overall evaluation?               |                            |        |  |
| Excellent                         | 417                        | 77.80% |  |
| Above Average                     | 83                         | 15.50% |  |
| Average                           | 31                         | 5.80%  |  |
| Below Average                     | 3                          | 0.60%  |  |
| Needs Improvement                 | 2                          | 0.40%  |  |
| lo opinion                        | 62                         |        |  |

#### HE MACISTRATE

## George C. Hanks, Jr., U.S. Magistrate Judge - No. of Respondents: 195



















































































































5.70%

7

45

Needs Improvement

No opinion