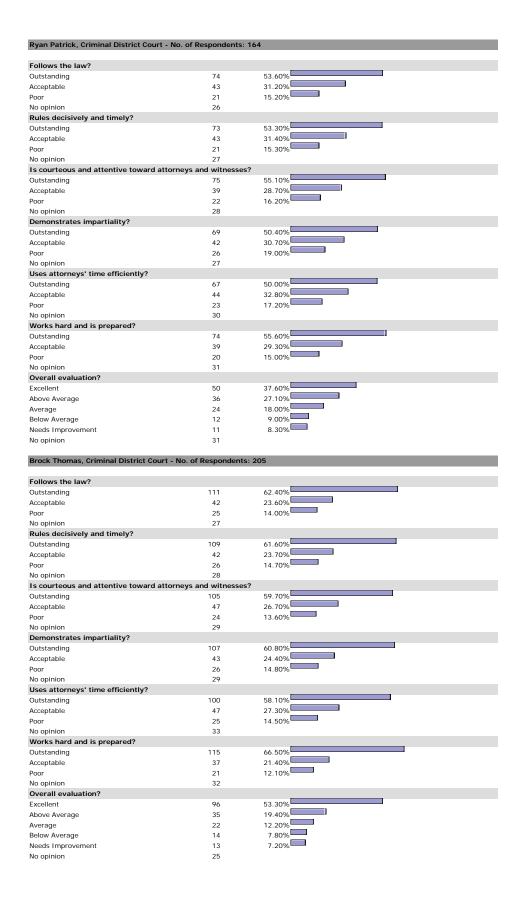

| 1.10%  |  |
| No opinion                        | 227                        |        |  |
| Overall evaluation?               |                            |        |  |
| Excellent                         | 417                        | 77.80% |  |
| Above Average                     | 83                         | 15.50% |  |
| Average                           | 31                         | 5.80%  |  |
| Below Average                     | 3                          | 0.60%  |  |
| Needs Improvement                 | 2                          | 0.40%  |  |
| lo opinion                        | 62                         |        |  |

#### HE MACISTRATE

## George C. Hanks, Jr., U.S. Magistrate Judge - No. of Respondents: 195



















































































































5.70%

7

45

Needs Improvement

No opinion