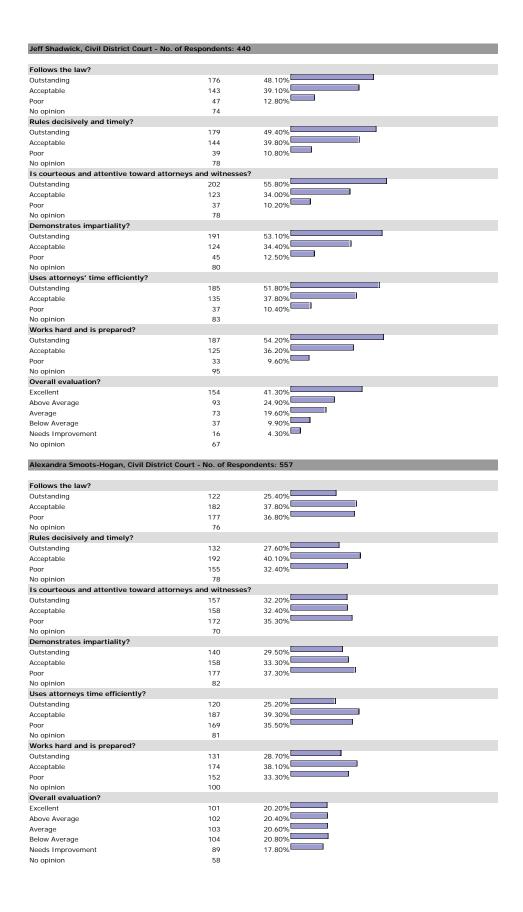

| 1.10%  |  |
| No opinion                        | 227                        |        |  |
| Overall evaluation?               |                            |        |  |
| Excellent                         | 417                        | 77.80% |  |
| Above Average                     | 83                         | 15.50% |  |
| Average                           | 31                         | 5.80%  |  |
| Below Average                     | 3                          | 0.60%  |  |
| Needs Improvement                 | 2                          | 0.40%  |  |
| lo opinion                        | 62                         |        |  |

#### HE MACISTRATE

## George C. Hanks, Jr., U.S. Magistrate Judge - No. of Respondents: 195



















































































































5.70%

7

45

Needs Improvement

No opinion