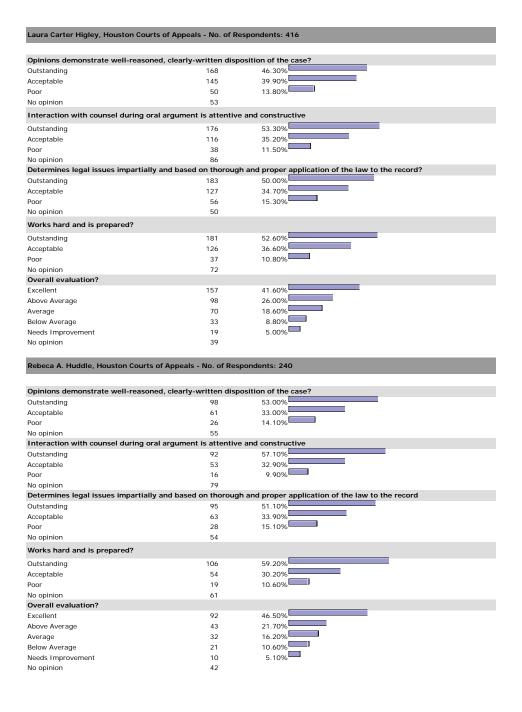

n 30 William J. Boyce, Houston Courts of Appeals - No. of Respondents: 456 Opinions demonstrate well-reasoned, clearly-written disposition of the case? Outstanding 309 72.50% Acceptable 89 20.90% 6.60% Poor 28 No opinion 30 Interaction with counsel during oral argument is attentive and constructive? Outstanding 287 74.20% 21.20% Acceptable 82 4.70% Poor 18 No opinion 69 Determines legal issues impartially and based on thorough and proper application of the law to the record? 71.10% Outstanding 300 Acceptable 86 8.50% 36 Poor No opinion 34 Works hard and is prepared? 77.10% 18.60% 4.30% Outstanding 320 Acceptable 77 Poor 18 No opinion 41 Overall evaluation? 67.30% Excellent 292 14.30% Above Average 62 11.50% Average 50 4.80% Below Average 21 2.10% Needs Improvement 9

22

No opinion









| Martha Hill Jamison, Houston Co