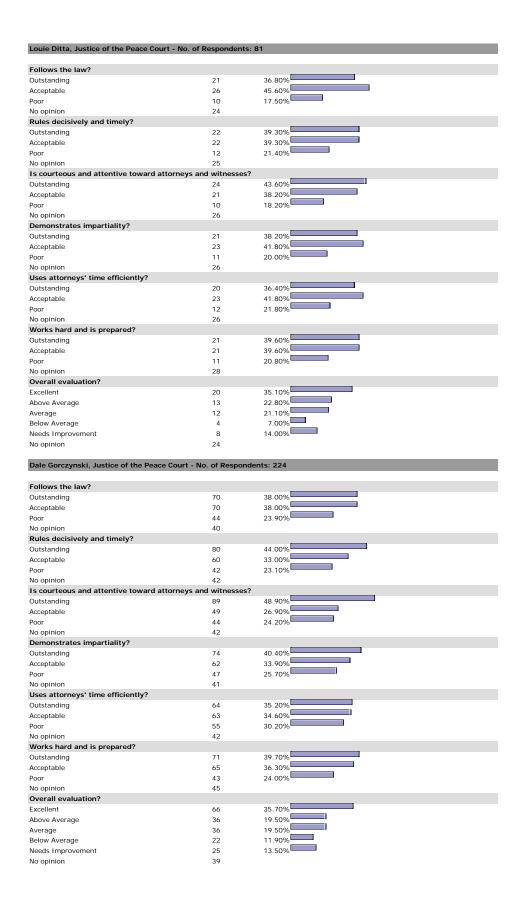

|                            |        |  |
| Excellent                         | 417                        | 77.80% |  |
| Above Average                     | 83                         | 15.50% |  |
| Average                           | 31                         | 5.80%  |  |
| Below Average                     | 3                          | 0.60%  |  |
| Needs Improvement                 | 2                          | 0.40%  |  |
| lo opinion                        | 62                         |        |  |

#### HE MACISTRATE

## George C. Hanks, Jr., U.S. Magistrate Judge - No. of Respondents: 195



















































































































5.70%

7

45

Needs Improvement

No opinion