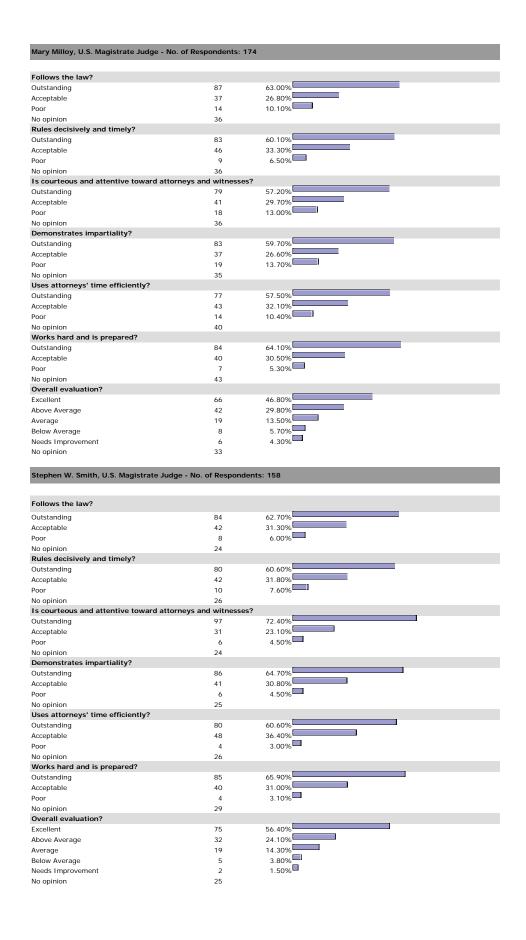

| 4                          | 1.10%  |  |
| No opinion                        | 227                        |        |  |
| Overall evaluation?               |                            |        |  |
| Excellent                         | 417                        | 77.80% |  |
| Above Average                     | 83                         | 15.50% |  |
| Average                           | 31                         | 5.80%  |  |
| Below Average                     | 3                          | 0.60%  |  |
| Needs Improvement                 | 2                          | 0.40%  |  |
| lo opinion                        | 62                         |        |  |

#### HE MACISTRATE

## George C. Hanks, Jr., U.S. Magistrate Judge - No. of Respondents: 195



















































































































5.70%

7

45

Needs Improvement

No opinion