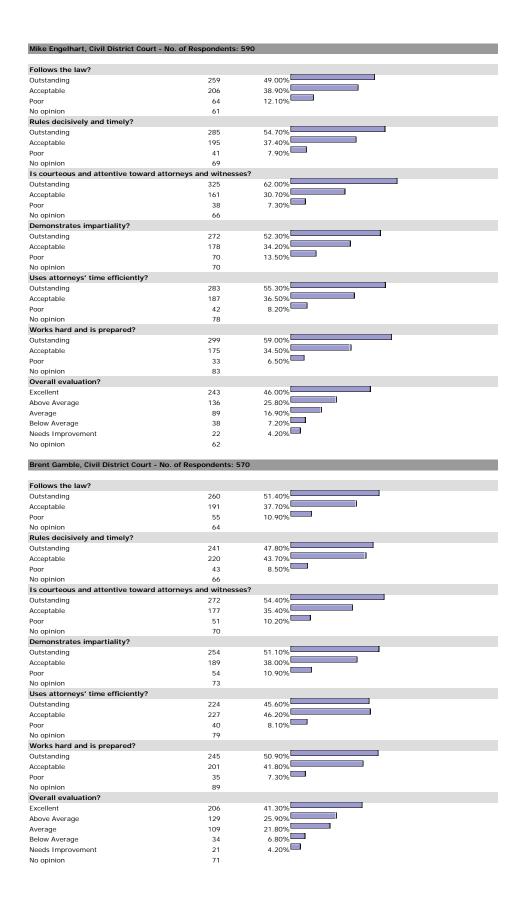

| 4                          | 1.10%  |  |
| No opinion                        | 227                        |        |  |
| Overall evaluation?               |                            |        |  |
| Excellent                         | 417                        | 77.80% |  |
| Above Average                     | 83                         | 15.50% |  |
| Average                           | 31                         | 5.80%  |  |
| Below Average                     | 3                          | 0.60%  |  |
| Needs Improvement                 | 2                          | 0.40%  |  |
| lo opinion                        | 62                         |        |  |

#### HE MACISTRATE

## George C. Hanks, Jr., U.S. Magistrate Judge - No. of Respondents: 195



















































































































5.70%

7

45

Needs Improvement

No opinion