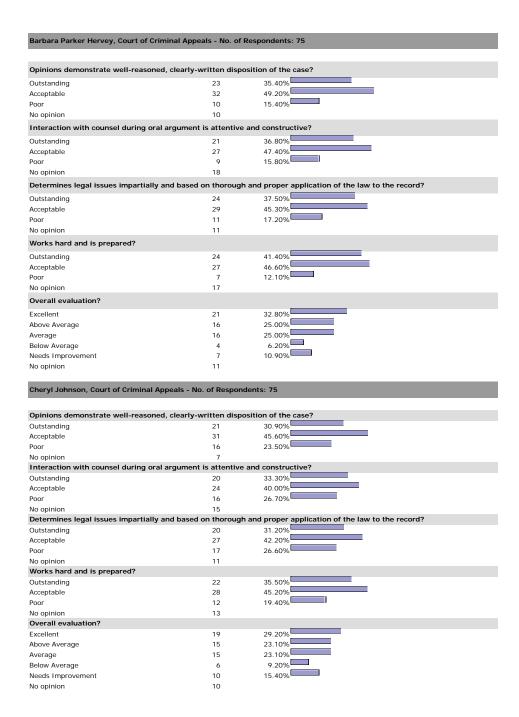

#### Elsa Alcala, Court of Criminal Appeals - No. of Respondents: 132 Opinions demonstrate well-reasoned, clearly-written disposition of the case? Outstanding 65 51.20% Outstanding 39.40% Acceptable 50 9.40% Poor 12 No opinion 5 Interaction with counsel during oral argument is and constructive? attentive 50.00% Outstanding 53 42.50% Acceptable 45 7.50% Poor 8 No opinion 26 Determines legal issues impartially and based on thorough and proper application of the law to the record? Outstanding 63 50.00% 38.90% 11.10% Acceptable 49 Poor 14 No opinion Works hard and is prepared? 50.80% Outstanding 61 41.70% Acceptable 50 Poor 9 No opinion 12 Overall evaluation? 46.90% Excellent 60 22.70% Above Average 29 22.70% Average 29 3.90% Below Average 5 3.90% Needs Improvement 5 No opinion Cathy Cochran, Court of Criminal Appeals - No. of Respondents: 121 Opinions demonstrate well-reasoned, clearly-written disposition of the case? Outstanding 79.30% 88 15.30% Acceptable 17 5.40% Poor 6 No opinion 10 Interaction with counsel during oral argument is attentive and constructive? Outstanding 76 76.80% Acceptable 19 19.20% 4.00% Poor No opinion 22 Determines legal issues impartially and based on thorough and proper application of the law to the record? Outstanding 81 75.00% Outstanding 18.50% Acceptable 20 6.50% Poor 7 No opinion 13 Works hard and is prepared?