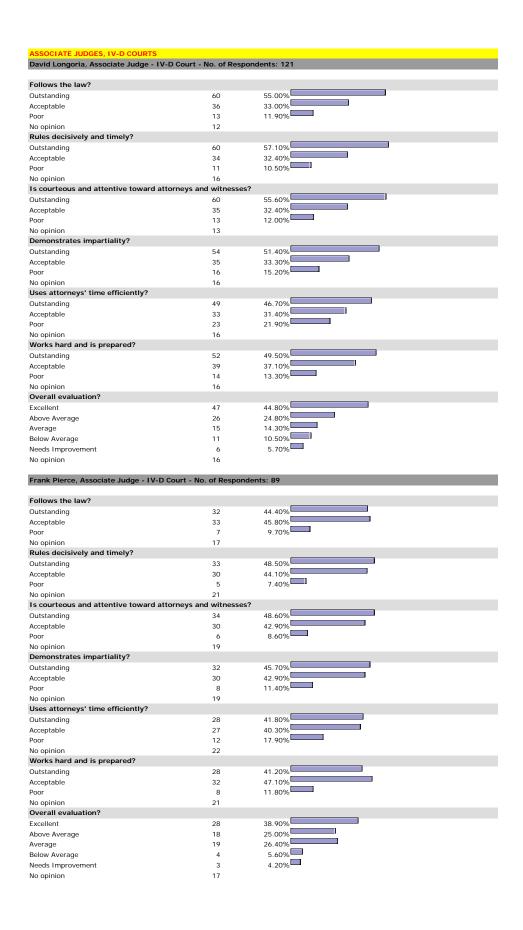

ion                        | 227                        |        |  |
| Overall evaluation?               |                            |        |  |
| Excellent                         | 417                        | 77.80% |  |
| Above Average                     | 83                         | 15.50% |  |
| Average                           | 31                         | 5.80%  |  |
| Below Average                     | 3                          | 0.60%  |  |
| Needs Improvement                 | 2                          | 0.40%  |  |
| lo opinion                        | 62                         |        |  |

#### HE MACISTRATE

## George C. Hanks, Jr., U.S. Magistrate Judge - No. of Respondents: 195



















































































































5.70%

7

45

Needs Improvement

No opinion