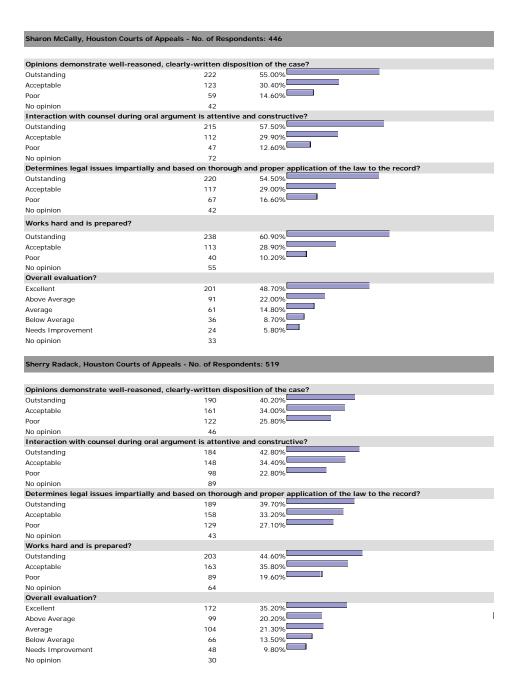

ourts of Co | 21<br>35<br>of Appeals - No. of Respondence, clearly-written disputation of the second of th | 3.80%  ndents: 376  osition of the case?  44.20% 36.10% 19.70%  e and constructive? 47.70% 33.00% 19.30% 19.30%  and proper application of the law to the record?  46.30% 33.70% 20.00%  40.30% 23.60% 17.60% 11.80%      |  |
| Below Average Needs Improvement No opinion  Terry Jennings, Houston Courts of Courts and | 21<br>35<br>of Appeals - No. of Respondence, clearly-written dispondence, clearly-written dispondence and the secondence and the secondence are se | 3.80%  ndents: 376  osition of the case?  44.20%  36.10% 19.70%  e and constructive?  47.70% 33.00% 19.30%  n and proper application of the law to the record?  46.30% 33.70% 20.00%  52.90% 14.20%  40.30% 23.60% 17.60% |  |





| Jim Sharp, Houston Courts of App   | peals - No. of Respondent | s: 419                 |
|------------------------------------|---------------------------|------------------------|
| Opinions demonstrate well-reaso    | ned, clearly-written disp | osition of the case?   |
| Outstanding                        | 77                        | 21.50%                 |
| Acceptable                         | 113                       | 31.60%                 |
| Poor                               | 168                       | 46.90%                 |
| No opinion                         | 61                        |                        |
| Interaction with counsel during of | ral argument is attentive | and constructive?      |
| Outstanding                        | 65