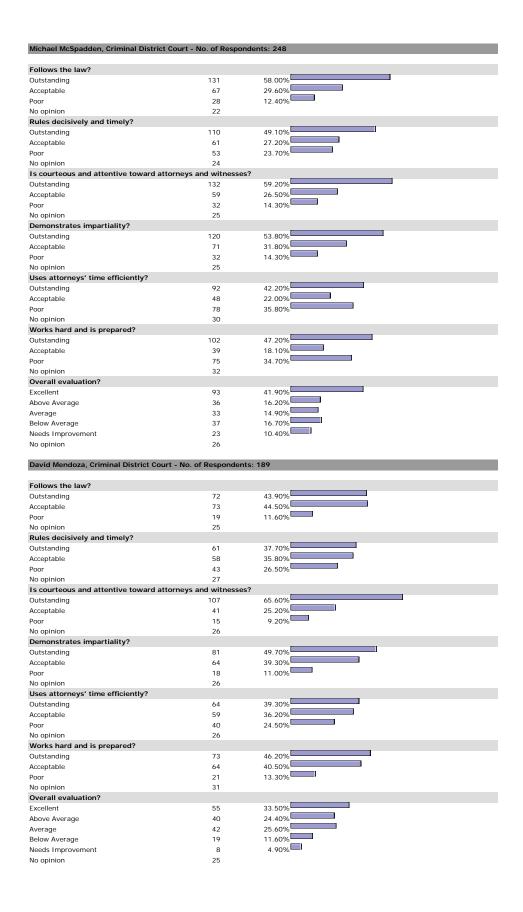

| 1.10%  |  |
| No opinion                        | 227                        |        |  |
| Overall evaluation?               |                            |        |  |
| Excellent                         | 417                        | 77.80% |  |
| Above Average                     | 83                         | 15.50% |  |
| Average                           | 31                         | 5.80%  |  |
| Below Average                     | 3                          | 0.60%  |  |
| Needs Improvement                 | 2                          | 0.40%  |  |
| lo opinion                        | 62                         |        |  |

#### HE MACISTRATE

## George C. Hanks, Jr., U.S. Magistrate Judge - No. of Respondents: 195



















































































































5.70%

7

45

Needs Improvement

No opinion